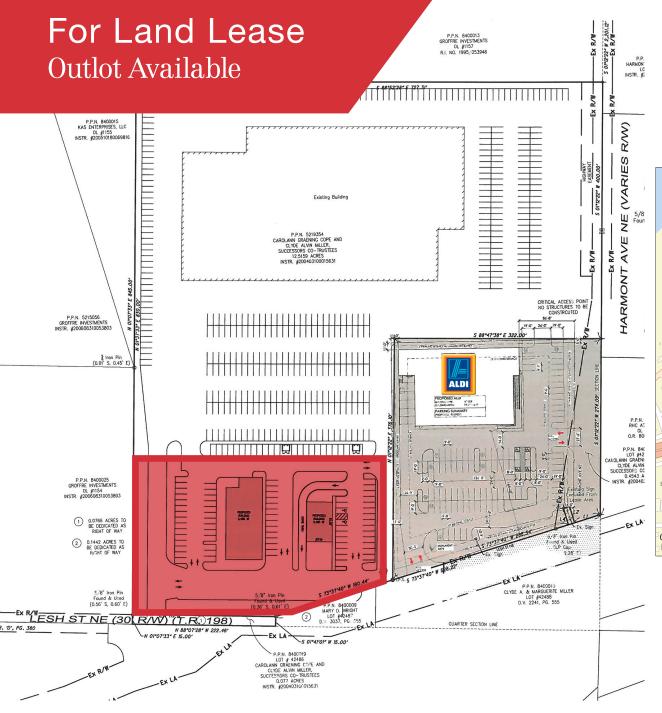

# For Land Lease Outlot Available

#### **Property Features**

- 1-2 Acre out parcel available.
- Property is located at a high traffic intersection of Route 62 and Harmont Ave.
- Easy access to I-77 via Route 62 (less than 5 miles).
- Directly across from Super Walmart and next to the new Aldi.