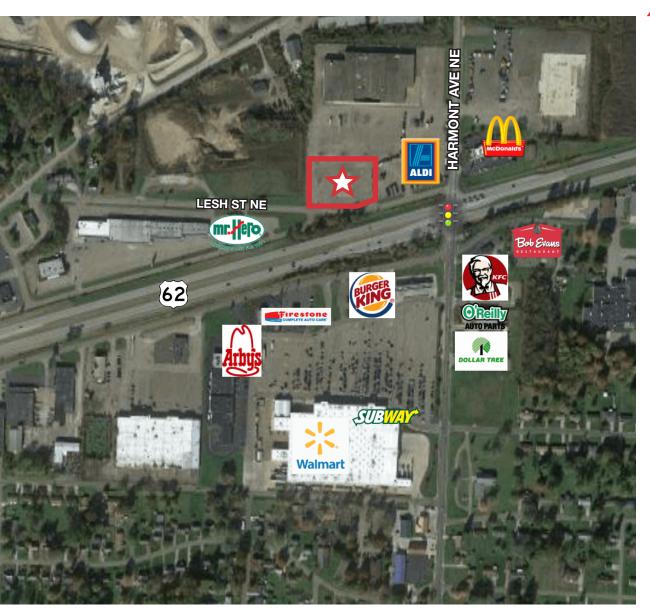

#### **Property Features**

- 1-2 Acre out parcel available.
- Property is located at a high traffic intersection of Route 62 and Harmont Ave.
- Easy access to I-77 via Route 62 (less than 5 miles).
- Directly across from Super Walmart and next to the new Aldi.