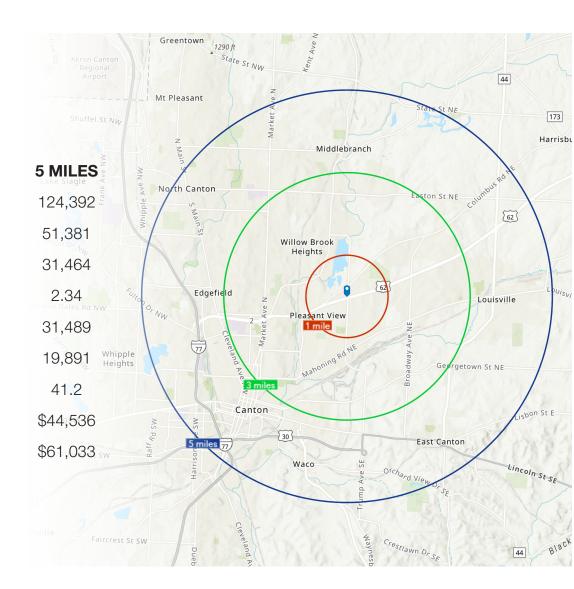

### **DEMOGRAPHICS**

|                               | 1 MILE   | 3 MILES  |
|-------------------------------|----------|----------|
| Population                    | 6,805    | 51,963   |
| Households                    | 2,597    | 20,972   |
| Families                      | 1,641    | 13,181   |
| Average Household Size        | 2.56     | 2.37     |
| Owner Occupied Housing Units  | 1,589    | 13,518   |
| Renter Occupied Housing Units | 1,008    | 7,454    |
| Median Age                    | 39.3     | 41.5     |
| Median Household Income       | \$34,830 | \$45,250 |
| Average Household Income      | \$46,892 | \$61,120 |