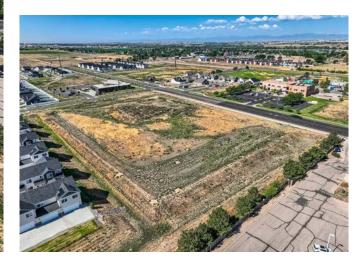

## - AERIAL PHOTOS

#### 3 Separate Parcels

Parcel 147105321001 = 4.994 AC Parcel 147105321004 = 1.073 AC Parcel 147105321003 = 0.021 AC

List Price Contact Listing Brokers

**Total Site Size** 6.088 AC (265,185 SF)

County Weld

Property Type Commercial Land

Zoning PUD Taxes (Est.) TBD

Kentwood Commercial is excited to offer an exceptional opportunity to purchase three parcels of commercial land in Fort Lupton, Colorado. Spanning approximately 6.088 acres, this site comes equipped with utility infrastructure and boasts flexible zoning, making it suitable for a wide range of development possibilities. Ideally situated just off 1st Street, this prime location provides convenient access to Highway 85, ensuring excellent connectivity and visibility. The property is surrounded by thriving retail outlets, restaurants, and newly developed residential communities, enhancing its appeal and potential for growth. The proximity to essential amenities and the growing local population further underscore the strategic value of this land.