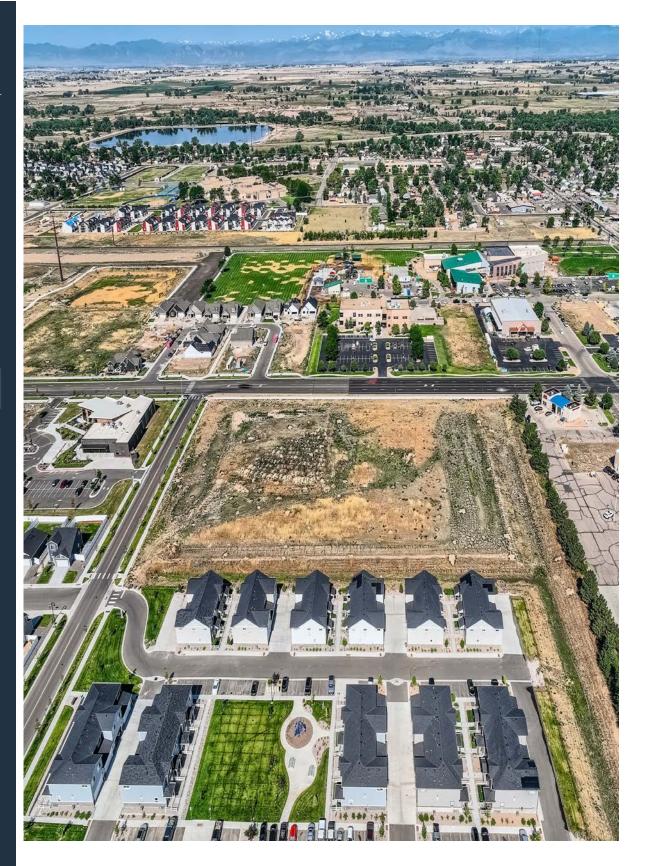

Commercial Land

Zoning PUD Taxes (Est.) TBD

Kentwood Commercial is excited to offer an exceptional opportunity to purchase three parcels of commercial land in Fort Lupton, Colorado. Spanning approximately 6.088 acres, this site comes equipped with utility infrastructure and boasts flexible zoning, making it suitable for a wide range of development possibilities. Ideally situated just off 1st Street, this prime location provides convenient access to Highway 85, ensuring excellent connectivity and visibility. The property is surrounded by thriving retail outlets, restaurants, and newly developed residential communities, enhancing its appeal and potential for growth. The proximity to essential amenities and the growing local population further underscore the strategic value of this land.





ZONING INFORMATION

#### **ZONED PUD**

Planned Unit Developments (PUDs) in Weld County, Colorado can allow a variety of uses for land, including residential, commercial, industrial, agricultural, educational, and recreational.

CLICK HERE FOR LINK TO WELD COUNTY ZONING INFORMATION

# Area Highlights



#### **RESTAURANTS**

Main Street Cafe
Great Wall Chinese
Wholly Stromboli
Peppers Fireside Grille
The Grill on Main Street
El Gueros Tacos
Sanitago's Mexican Restaurant
McDonald's
Wendy's
Little Caesars Pizza
Domino's Pizza
The Tayern Restaurant

#### **COFFEE/CONFECTIONS ENTERTAINMENT**

Starbucks
Hard Bean Coffee
The Kindly Made Cup
Pine Grove Coffee Bar
Tocumbo Ice Cream
La Michoacana

#### **BARS/BREWERIES**

Lucky Shot Sports Bar Silver Moon Bar & Cafe Jerry's Bar & Grill Copper R