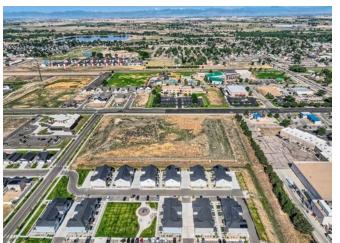

## - AERIAL PHOTOS

#### 3 Separate Parcels

Parcel 147105321001 = 4.994 AC Parcel 147105321004 = 1.073 AC Parcel 147105321003 = 0.021 AC

List Price Contact Listing Brokers

**Total Site Size** 6.088 AC (265,185 SF)

County Weld

Property Type Commercial Land

Zoning PUD Taxes (Est.) TBD

Kentwood Commercial is excited to offer an exceptional opportunity to purchase three parcels of commercial land in Fort Lupton, Colorado. Spanning approximately 6.088 acres, this site comes equipped with utility infrastructure and boasts flexible zoning, making it suitable for a wide range of development possibilities. Ideally situated just off 1st Street, this prime location provides convenient access to Highway 85, ensuring excellent connectivity and visibility. The property is surrounded by thriving retail outlets, restaurants, and newly developed residential communities, enhancing its appeal and potential for growth. The proximity to essential amenities and the growing local population further underscore the strategic value of this land.