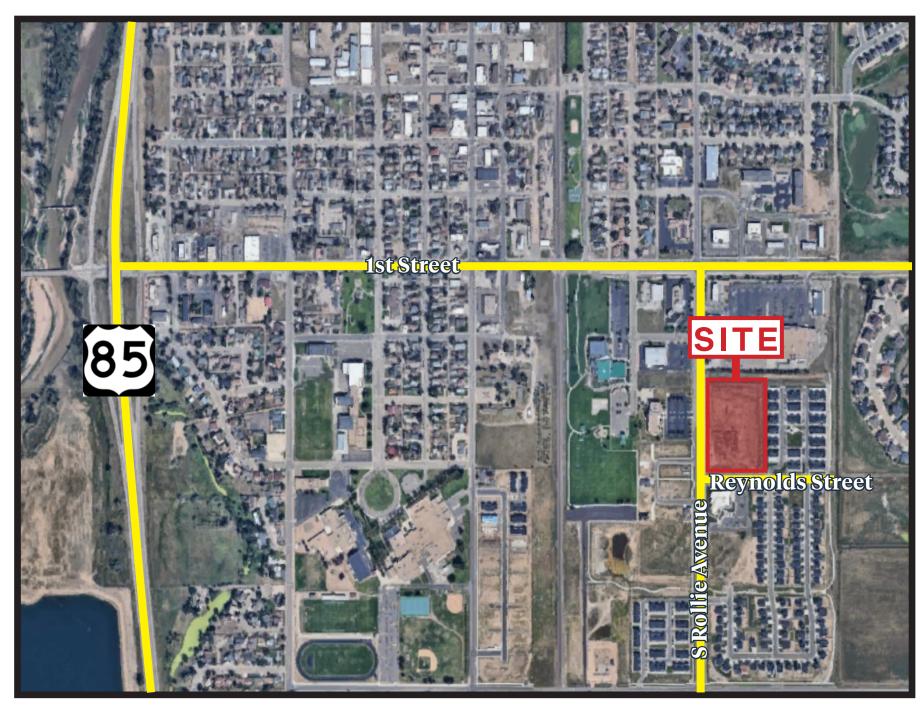

# **Site Location**

# AVAILABLE FOR SALE - 6.088 AC Commercial Land

S Rollie Avenue & Reynolds Street Fort Lupton, Colorado

#### 3 Separate Parcels

Parcel 147105321001 = 4.994 AC Parcel 147105321004 = 1.073 AC Parcel 147105321003 = 0.021 AC

List Price Contact Listing Brokers

**Total Site Size** 6.088 AC (265,185 SF)

County Weld