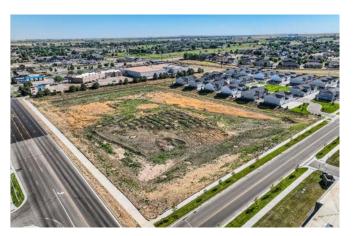

## - AERIAL PHOTOS

#### 3 Separate Parcels

Parcel 147105321001 = 4.994 AC Parcel 147105321004 = 1.073 AC Parcel 147105321003 = 0.021 AC

List Price Contact Listing Brokers

**Total Site Size** 6.088 AC (265,185 SF)

County Weld

Property Type Commercial Land

Zoning PUD Taxes (Est.) TBD

Kentwood Commercial is excited to offer an exceptional opportunity to purchase three parcels of commercial land in Fort Lupton, Colorado. Spanning approximately 6.088 acres, this site comes equipped with utility infrastructure and boasts flexible zoning, making it suitable for a wide range of development possibilities. Ideally situated just off 1st Street, this prime location provides convenient access to Highway 85, ensuring excellent connectivity and visibility. The property is surrounded by thriving retail outlets, restaurants, and newly developed residential communities, enhancing its appeal and potential for growth. The proximity to essential amenities and the growing local population further underscore the strategic value of this land.