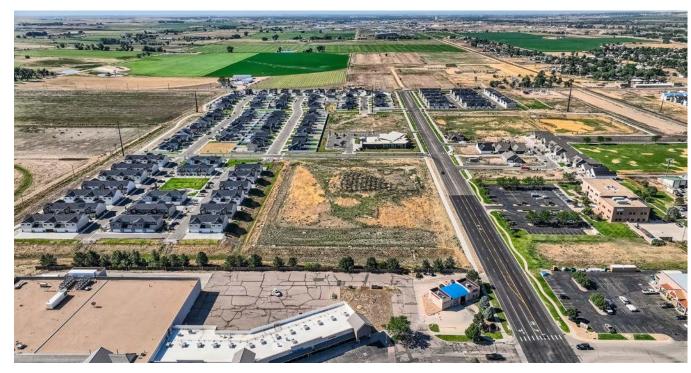

unty, just 25 miles north of Denver. Known for its rich history and small-town charm, Fort Lupton offers a unique blend of rural tranquility and urban convenience. The town is home to a diverse population and provides an excellent quality of life with its array of local amenities, including parks, schools, and cultural attractions. Fort Lupton's strategic location along Highway 85 provides easy access to the larger metropolitan areas while maintaining a close-knit community atmosphere. The area is experiencing steady growth, with new residential and commercial developments contributing to its dynamic and prosperous future. Fort Lupton is an ideal destination for those seeking a balance between the serene Colorado countryside and the bustling energy of nearby cities.



## - AERIAL PHOTOS











## EXTERIOR PHOTOS