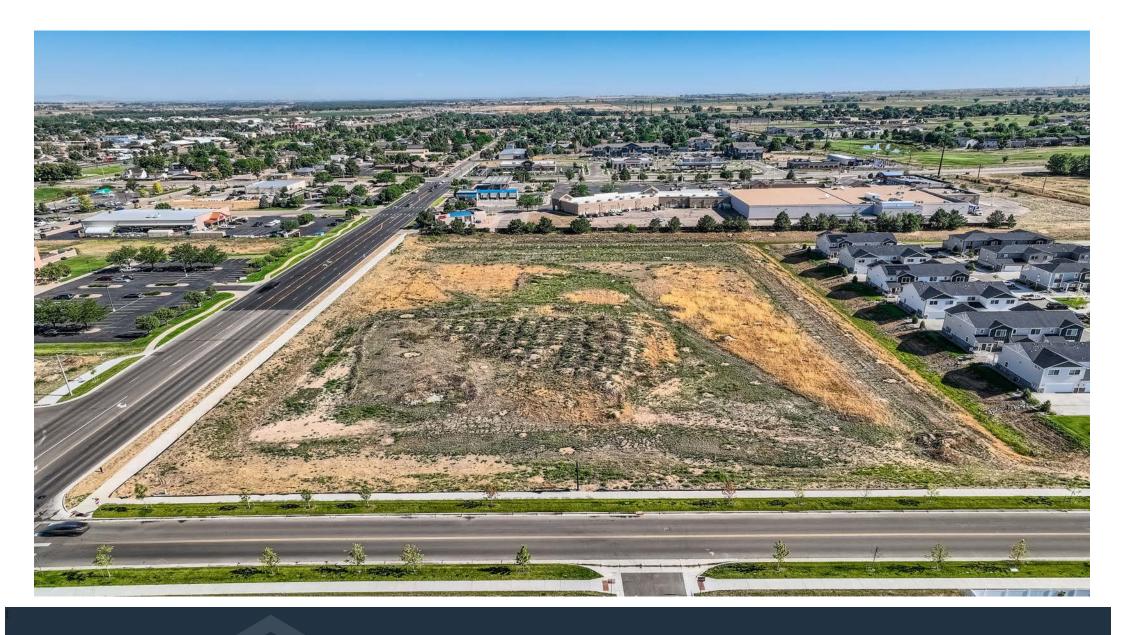

ommercial Land

Zoning PUD Taxes (Est.) TBD

Kentwood Commercial is excited to offer an exceptional opportunity to purchase three parcels of commercial land in Fort Lupton, Colorado. Spanning approximately 6.088 acres, this site comes equipped with utility infrastructure and boasts flexible zoning, making it suitable for a wide range of development possibilities. Ideally situated just off 1st Street, this prime location provides convenient access to Highway 85, ensuring excellent connectivity and visibility. The property is surrounded by thriving retail outlets, restaurants, and newly developed residential communities, enhancing its appeal and potential for growth. The proximity to essential amenities and the growing local population further underscore the strategic value of this land.





ZONING INFORMATION

#### **ZONED PUD**

Planned Unit Developments (PUDs) in Weld County, Colorado can allow a variety of uses for land, including residential, commercial, industrial, agricultural, educational, and recreational.

CLICK HERE FOR LINK TO WELD COUNTY ZONING INFORMATION

# Area Highlights



#### **RESTAURANTS**

Main Street Cafe
Great Wall Chinese
Wholly Stromboli
Peppers Fireside Grille
The Grill on Main Street
El Gueros Tacos
Sanitago's Mexican Restaurant
McDonald's
Wendy's
Little Caesars Pizza
Domino's Pizza
The Tayern Restaurant

#### **COFFEE/CONFECTIONS ENTERTAINMENT**

Starbucks
Hard Bean Coffee
The Kindly Made Cup
Pine Grove Coffee Bar
Tocumbo Ice Cream
La Michoacana

#### **BARS/BREWERIES**

Lucky Shot Sports Bar Silver Moon Bar & Cafe Jerry's Bar & Grill Copper Rai