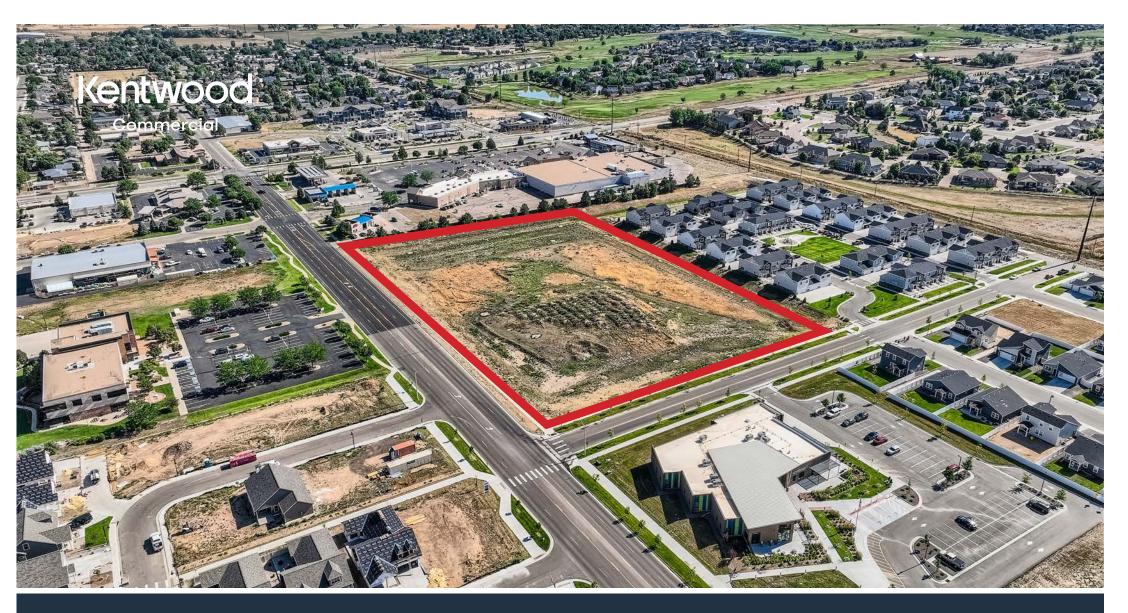

# AVAILABLE FOR SALE - 6.088 AC Commercial Land

S Rollie Avenue & Reynolds Street Fort Lupton, Colorado

#### 3 Separate Parcels

Parcel 147105321001 = 4.994 AC Parcel 147105321004 = 1.073 AC Parcel 147105321003 = 0.021 AC

List Price Contact Listing Brokers

**Total Site Size** 6.088 AC (265,185 SF)

County Weld

Property Type Commercial Land

Zoning PUD Taxes (Est.) TBD

Kentwood Commercial is excited to offer an exceptional opportunity to purchase three parcels of commercial land in Fort Lupton, Colorado. Spanning approximately 6.088 acres, this site comes equipped with utility infrastructure and boasts flexible zoning, making it suitable for a wide range of development possibilities. Ideally situated just off 1st Street, this prime location provides convenient access to Highway 85, ensuring excellent connectivity and visibility. The property is surrounded by thriving retail outlets, restaurants, and newly developed residential communities, enhancing its appeal and potential for growth. The proximity to essential amenities and the growing local population further underscore the strategic value of this land.