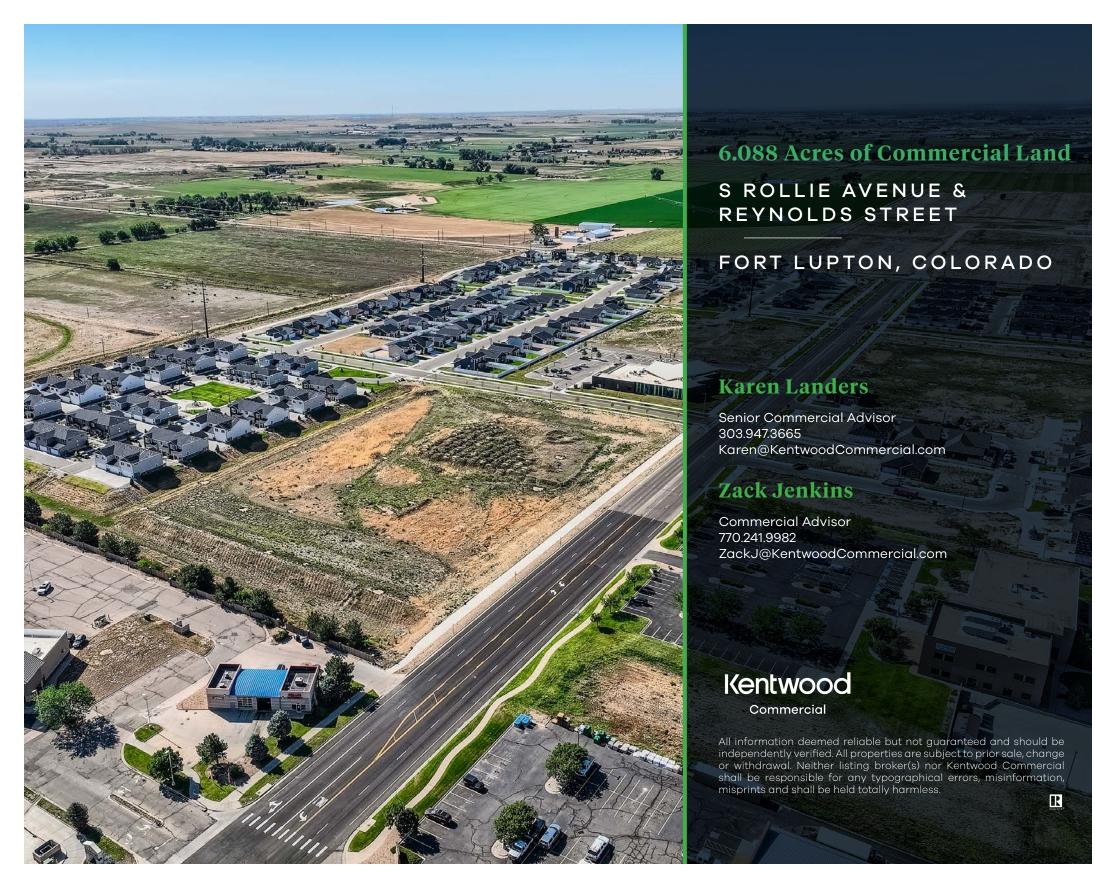

# AVAILABLE FOR SALE - 6.088 AC Commercial Land

S Rollie Avenue & Reynolds Street Fort Lupton, Colorado

Property Type Commercial Land

Zoning PUD Taxes (Est.) TBD

Kentwood Commercial is excited to offer an exceptional opportunity to purchase three parcels of commercial land in Fort Lupton, Colorado. Spanning approximately 6.088 acres, this site comes equipped with utility infrastructure and boasts flexible zoning, making it suitable for a wide range of development possibilities. Ideally situated just off 1st Street, this prime location provides convenient access to Highway 85, ensuring excellent connectivity and visibility. The property is surrounded by thriving retail outlets, restaurants, and newly developed residential communities, enhancing its appeal and potential for growth. The proximity to essential amenities and the growing local population further underscore the strategic value of this land.