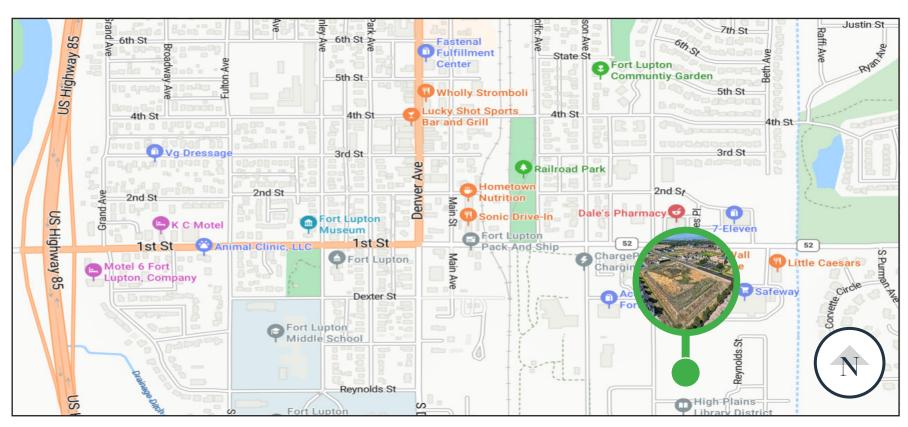

g it suitable for a wide range of development possibilities. Ideally situated just off 1st Street, this prime location provides convenient access to Highway 85, ensuring excellent connectivity and visibility. The property is surrounded by thriving retail outlets, restaurants, and newly developed residential communities, enhancing its appeal and potential for growth. The proximity to essential amenities and the growing local population further underscore the strategic value of this land.





ZONING INFORMATION

#### **ZONED PUD**

Planned Unit Developments (PUDs) in Weld County, Colorado can allow a variety of uses for land, including residential, commercial, industrial, agricultural, educational, and recreational.

CLICK HERE FOR LINK TO WELD COUNTY ZONING INFORMATION

# Area Highlights



#### **RESTAURANTS**

Main Street Cafe
Great Wall Chinese
Wholly Stromboli
Peppers Fireside Grille
The Grill on Main Street
El Gueros Tacos
Sanitago's Mexican Restaurant
McDonald's
Wendy's
Little Caesars Pizza
Domino's Pizza
The Tayern Restaurant

#### **COFFEE/CONFECTIONS ENTERTAINMENT**

Starbucks
Hard Bean Coffee
The Kindly Made Cup
Pine Grove Coffee Bar
Tocumbo Ice Cream
La Michoacana

#### **BARS/BREWERIES**

Lucky Shot Sports Bar Silver Moon Bar & Cafe Jerry's Bar & Grill Copper Rail Bar & Grill Coyote Creek Golf Course Fort Lupton Recreation Center Community Center Park Fort Lupton Museum Pearson Park Koshio Park

#### **WELLNESS**

Maggie's Wellness Massage Simone Physical Medicine A Natural Way Roger D Wallis Chiropractic

#### **RETAIL/SERVICES**

Safeway
Ace Hardware
Dale's Ph