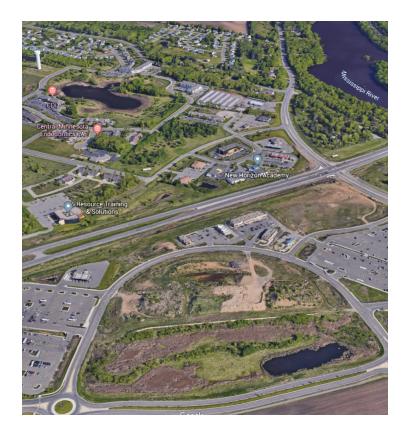

## **PROPERTY OVERVIEW**

Epic Center is a 98 acre development with superior access and a mix of "big box" regional tenants, smaller retail and office users along with dining venues.

### **PROPERTY HIGHLIGHTS**

- Epic Center is a 98 acre development with superior access and a mix of "big box" regional tenants, smaller retail and office users along with dining venues.
- • Anchor tenants include: Wal-Mart & Sam's Club.
- • Other retail and office users include: Hardee's, Taco John's, Jimmy Johns, Great Clips, Interstate Battery and Verizon Wireless.
- • Build To Suit Opportunities on Lot 2, Lot 6 and Outlot B.