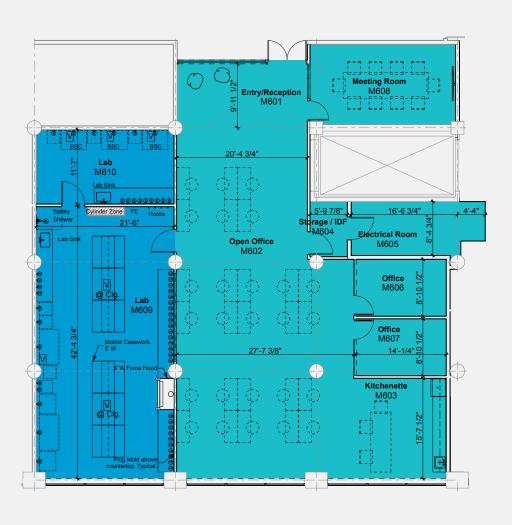

## LAB SUITES

- Lab Suites 1-3: Fully Leased
- Lab Suite 5 11,998 SF
- Lab Suite 6 4,759 SF
- Lab Suite 7 5,513 SF

#### **READY FOR SCIENCE**

- Brand new lab suites are equipped with I fume hood, mobile benches, case work, vacuum, eyewash station, BSL 2 tissue culture room, offices, conference room and kitchenette
- Each lab has 5W/SF of back-up power
- Freight elevator and storage access
- Ability to expand the lab space on the floor and in the building

#### LAB

- 12 mobile benches
- 1 Fume Hood
- 1 Tissue Culture Room w/ Sink
- 1 Lab Vacuum
- 1 Sink in Open Lab
- 1 Emergency Eye Wash
- Emergency Back-Up Power

#### **OFFICE**

- 2 offices
- 1 Conference Room
- Open Bullpen Area
- Kitchenette