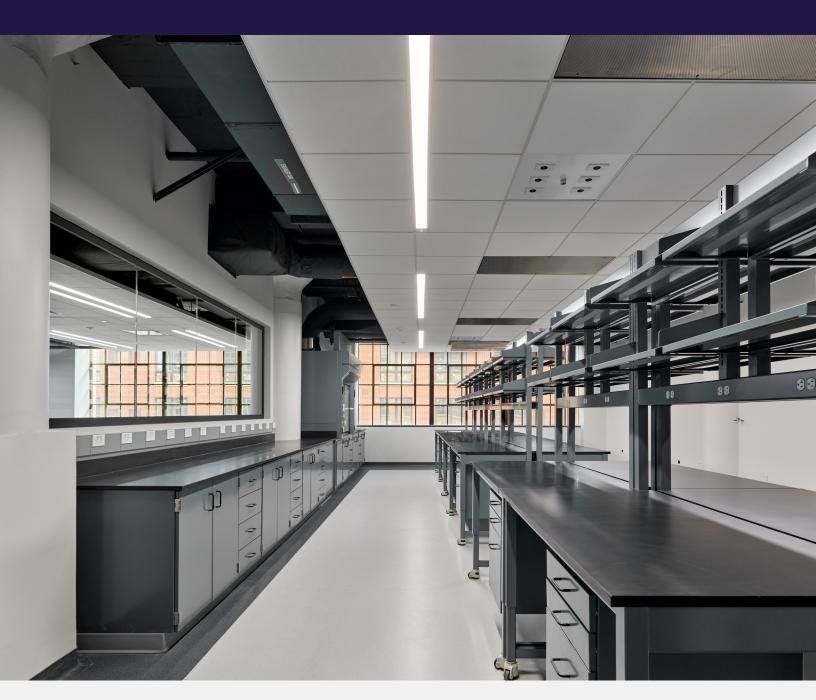

#### **READY FOR SCIENCE**

- Brand new lab suites are equipped with I fume hood, mobile benches, case work, vacuum, eyewash station, BSL 2 tissue culture room, offices, conference room and kitchenette
- Each lab has 5W/SF of back-up power
- Freight elevator and storage access
- Ability to expand the lab space on the floor and in the building

#### LAB

- 12 mobile benches
- 1 Fume Hood
- 1 Tissue Culture Room w/ Sink
- 1 Lab Vacuum
- 1 Sink in Open Lab
- 1 Emergency Eye Wash
- Emergency Back-Up Power

# LAB

- 22 mobile benches
- 1 Fume Hood
- 2 Tissue Culture Rooms w/ Sinks
- 1 Lab Vacuum
- 2 Sinks in Open Lab
- 1 Emergency Eye Wash
- Emergency Back-Up Power