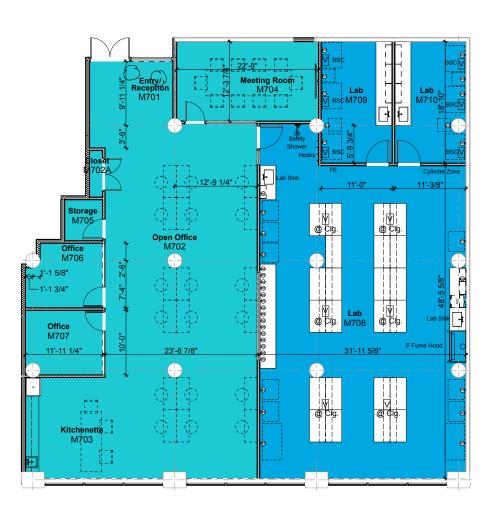

## LAB SUITES

- Lab Suites 1-3: Fully Leased
- Lab Suite 5 11,998 SF
- Lab Suite 6 4,759 SF
- Lab Suite 7 5,513 SF

#### **READY FOR SCIENCE**

- Brand new lab suites are equipped with I fume hood, mobile benches, case work, vacuum, eyewash station, BSL 2 tissue culture room, offices, conference room and kitchenette
- Each lab has 5W/SF of back-up power
- Freight elevator and storage access
- Ability to expand the lab space on the floor and in the building

#### LAB

- 12 mobile benches
- 1 Fume Hood
- 1 Tissue Culture Room w/ Sink
- 1 Lab Vacuum
- 1 Sink in Open Lab
- 1 Emergency Eye Wash
- Emergency Back-Up Power

#### **OFFICE**

- 2 offices
- 1 Conference Room
- Open Bullpen Area
- Kitchenette

# LAB

- 22 mobile benches
- 1 Fume Hood
- 2 Tissue Culture Rooms w/ Sinks
- 1 Lab Vacuum
- 2 Sinks in Open Lab
- 1 Emergency Eye Wash
- Emergency Back-Up Power