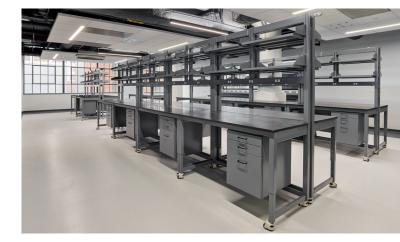

#### **READY FOR SCIENCE**

- Brand new lab suites are equipped with I fume hood, mobile benches, case work, vacuum, eyewash station, BSL 2 tissue culture room, offices, conference room and kitchenette
- Each lab has 5W/SF of back-up power
- Freight elevator and storage access
- Ability to expand the lab space on the floor and in the building

#### LAB

- 12 mobile benches
- 1 Fume Hood
- 1 Tissue Culture Room w/ Sink
- 1 Lab Vacuum
- 1 Sink in Open Lab
- 1 Emergency Eye Wash
- Emergency Back-Up Power

# LAB

- 22 mobile benches
- 1 Fume Hood
- 2 Tissue Culture Rooms w/ Sinks
- 1 Lab Vacuum
- 2 Sinks in Open Lab
- 1 Emergency Eye Wash
- Emergency Back-Up Power