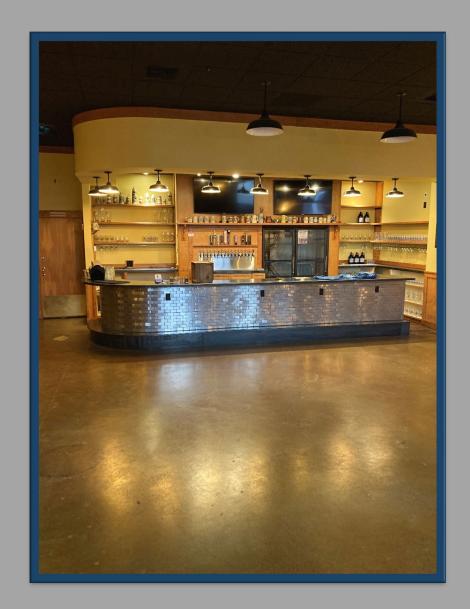

## **FOR LEASE OR SALE**

UP TO 7,000 SF AVAILABLE

FLEX SPACE OPTIONS INCLUDING

- > FULL COMMERCIAL KITCHEN
- > READY TO OPEN BAR
- > OFFICE SPACE
- > OPEN/EVENT SPACE
- CRAFT BREWING AREA (OPTIONAL)

OFF STREET DEDICATED PARKING LOT

## MODERN CONSTRUCTION WITH THE ABILITY TO PARTITION SECTIONS FOR MULTIPLE TENANT USES OR KEEP AS OPEN CONCEPT

LOCATED IN DOWNTOWN ELLENSBURG IN WALKING DISTANCE TO THE BUSINESS DISTRICT AND TO CENTRAL WASHINGTON UNIVERSITY CAMPUS