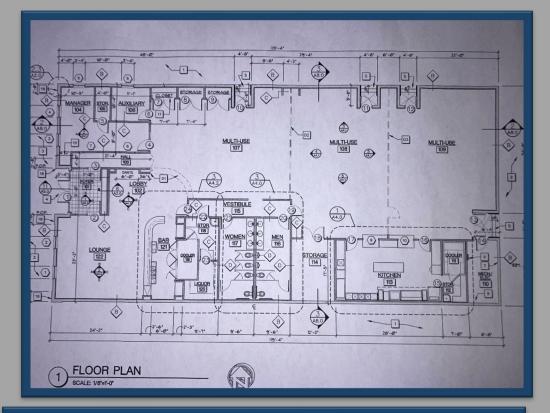

## MODERN CONSTRUCTION WITH THE ABILITY TO PARTITION SECTIONS FOR MULTIPLE TENANT USES OR KEEP AS OPEN CONCEPT

LOCATED IN DOWNTOWN ELLENSBURG IN WALKING DISTANCE TO THE BUSINESS DISTRICT AND TO CENTRAL WASHINGTON UNIVERSITY CAMPUS

Measurements/Layout are approximate