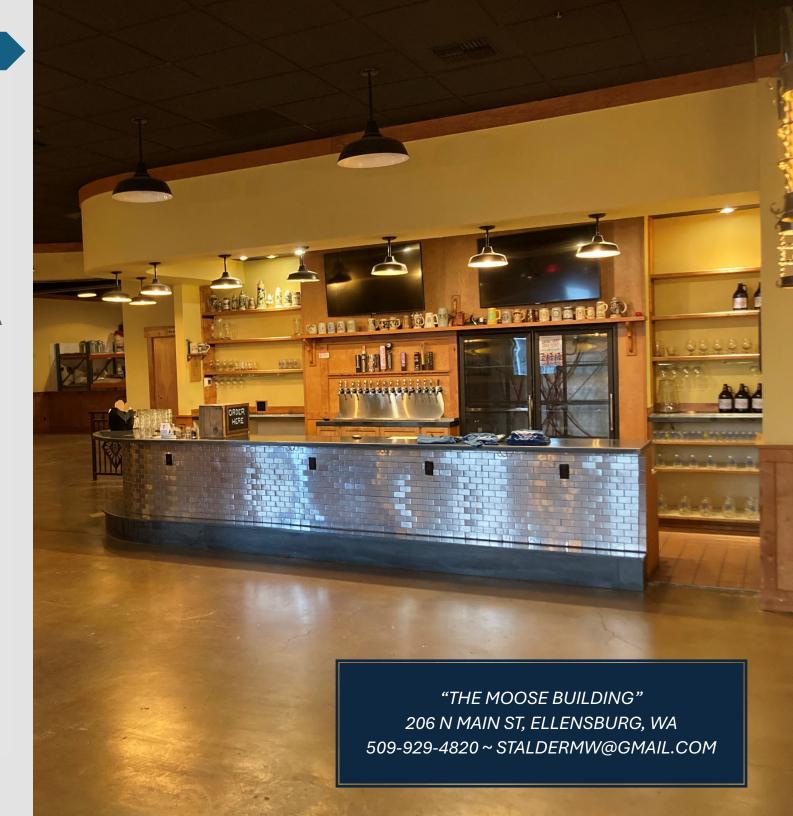

## **FOR LEASE OR SALE**

UP TO 7,000 SF AVAILABLE

FLEX SPACE OPTIONS INCLUDING

- > FULL COMMERCIAL KITCHEN
- > READY TO OPEN BAR
- > OFFICE SPACE
- > OPEN/EVENT SPACE
- CRAFT BREWING AREA (OPTIONAL)

OFF STREET DEDICATED PARKING LOT

## MODERN CONSTRUCTION WITH THE ABILITY TO PARTITION SECTIONS FOR MULTIPLE TENANT USES OR KEEP AS OPEN CONCEPT

LOCATED IN DOWNTOWN ELLENSBURG IN WALKING DISTANCE TO THE BUSINESS DISTRICT AND TO CENTRAL WASHINGTON UNIVERSITY CAMPUS