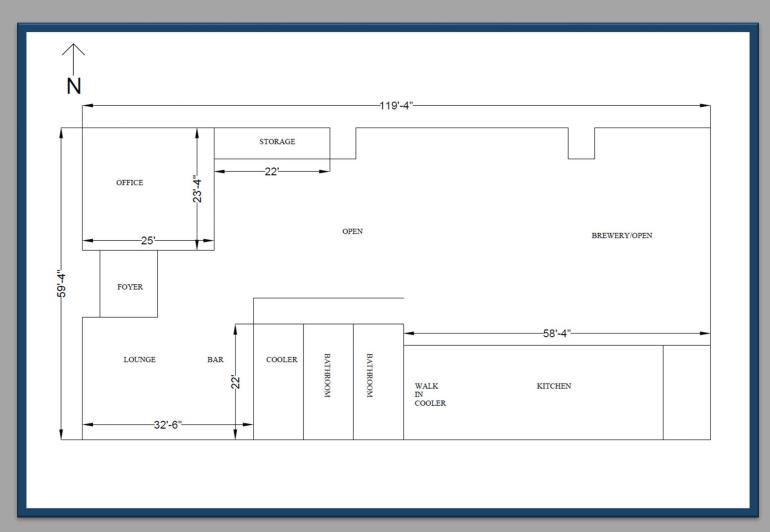

## **FOR LEASE OR SALE**

UP TO 7,000 SF AVAILABLE

FLEX SPACE OPTIONS INCLUDING

- > FULL COMMERCIAL KITCHEN
- > READY TO OPEN BAR
- > OFFICE SPACE
- > OPEN/EVENT SPACE
- CRAFT BREWING AREA (OPTIONAL)

OFF STREET DEDICATED PARKING LOT

ADA COMPLIANT LARGE
COMMERCIAL BATHROOMS

## MODERN CONSTRUCTION WITH THE ABILITY TO PARTITION SECTIONS FOR MULTIPLE TENANT USES OR KEEP AS OPEN CONCEPT

LOCATED IN DOWNTOWN ELLENSBURG IN WALKING DISTANCE TO THE BUSINESS DISTRICT AND TO CENTRAL WASHINGTON UNIVERSITY CAMPUS

Measurements/Layout are approximate