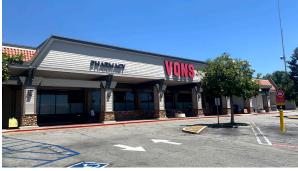

# **Opportunity**

- Free standing former Citibank branch
- Located in a high-traffic Von's anchored center
- Layout includes teller line, walk-in vault with safety deposit boxes, private customer area, open work space for multiple departments, 2 interior ATM's, breakroom, IT room and ADA restrooms
- Perfectly positioned along the Footill Blvd corridor in the heart of Tujunga and Sunland boarder
- Pylon and prominent building signage

#### Location

Hard corner at the signalized intersection of Foothill
Blvd and Mt Gleason Ave with over 30k cars per day