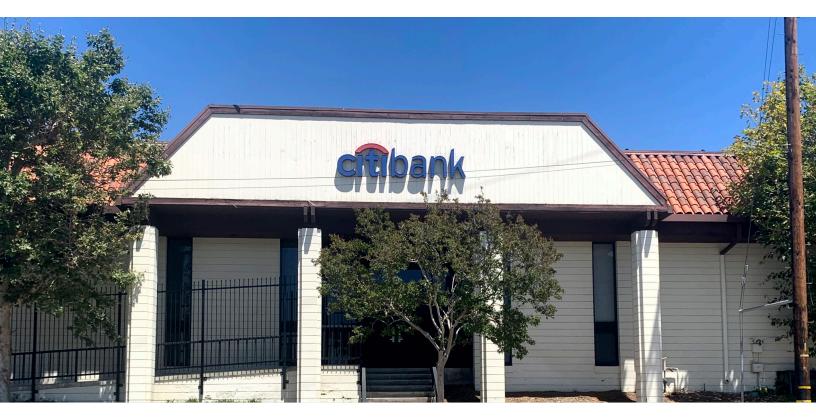

# **Opportunity**

- Free standing former Citibank branch
- Located in a high-traffic Von's anchored center
- Layout includes teller line, walk-in vault with safety deposit boxes, private customer area, open work space for multiple departments, 2 interior ATM's, breakroom, IT room and ADA restrooms
- Perfectly positioned along the Footill Blvd corridor in the heart of Tujunga and Sunland boarder
- Pylon and prominent building signage