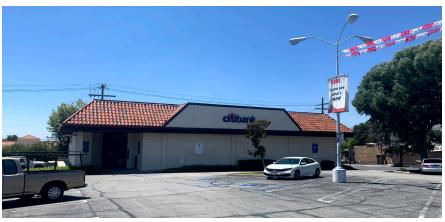

# **Opportunity**

- Free standing former Citibank branch
- Located in a high-traffic Von's anchored center
- Layout includes teller line, walk-in vault with safety deposit boxes, private customer area, open work space for multiple departments, 2 interior ATM's, breakroom, IT room and ADA restrooms
- Perfectly positioned along the Footill Blvd corridor in the heart of Tujunga and Sunland boarder
- Pylon and prominent building signage