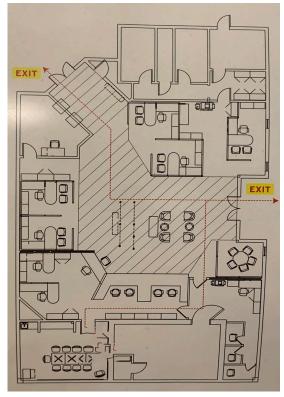

# **Opportunity**

- Free standing former Citibank branch
- Located in a high-traffic Von's anchored center
- Layout includes teller line, walk-in vault with safety deposit boxes, private customer area, open work space for multiple departments, 2 interior ATM's, breakroom, IT room and ADA restrooms
- Perfectly positioned along the Footill Blvd corridor in the heart of Tujunga and Sunland boarder
- Pylon and prominent building signage

# **Parking**

 21 parking spaces including 2 handicapped spaces over 4.5/1,000 parking ratio