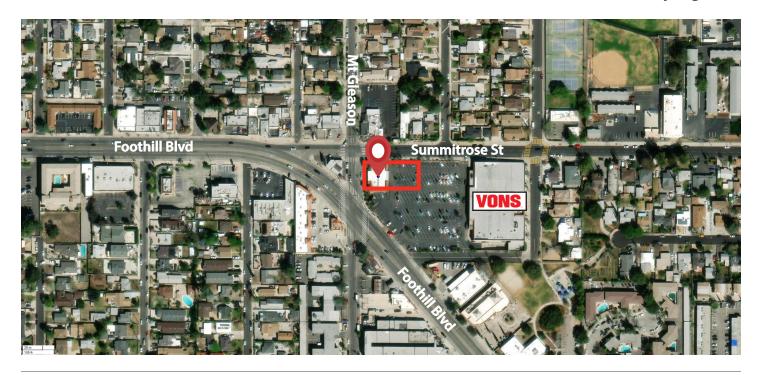

#### Location

Hard corner at the signalized intersection of Foothill
Blvd and Mt Gleason Ave with over 30k cars per day