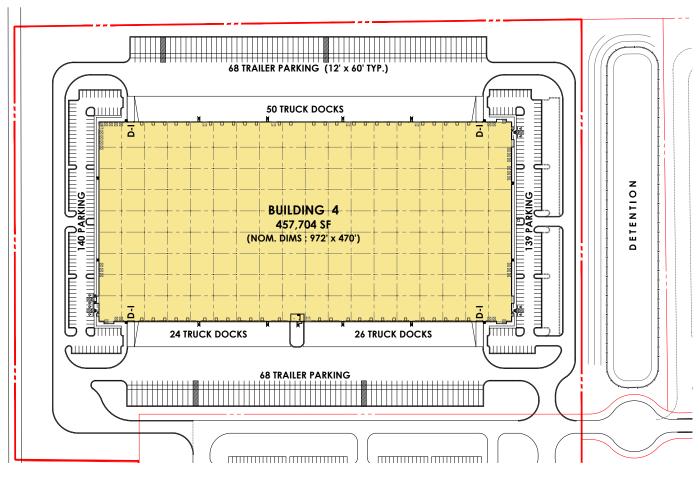

## **Building Specifications**

- 457,704 SF available
- +/- 2,500 SF of spec office
- 36' clear
- 54' x 50' column spacing with 60' speed bays
- 100 dock doors (50 with 40,000 lb mechanical dock levelers)
- 4 drive-in doors
- Mechanically fastened .045 TPO Roof (R-20)
- 3,000 amps of power
- ESFR sprinkler system
- LED high bay light fixtures to provide 30 FC based on open warehouse
- 136 trailer parking positions
- 279 car parking positions (expandable)