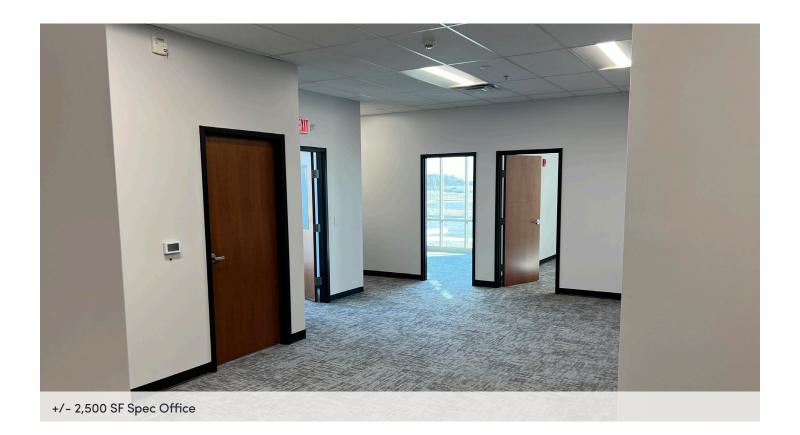

## **Building Specifications**

- 457,704 SF available
- +/- 2,500 SF of spec office
- 36' clear
- 54' x 50' column spacing with 60' speed bays
- 100 dock doors (50 with 40,000 lb mechanical dock levelers)
- 4 drive-in doors
- Mechanically fastened .045 TPO Roof (R-20)
- 3,000 amps of power
- ESFR sprinkler system
- LED high bay light fixtures to provide 30 FC based on open warehouse
- 136 trailer parking positions
- 279 car parking positions (expandable)