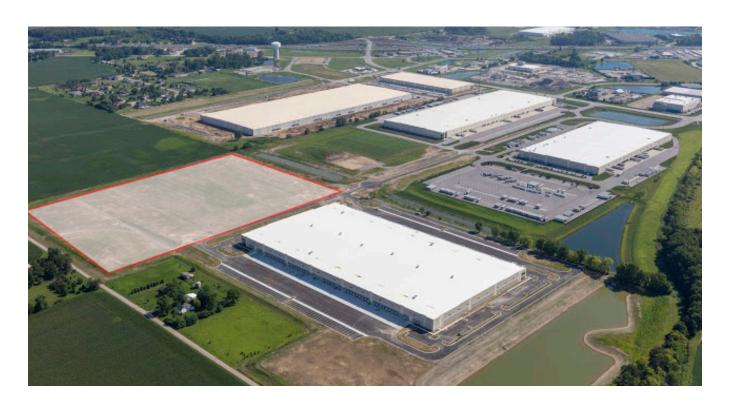

## Whitestown Building Four

Whitestown, IN

Building Size: 457,704 SF | 457,704 SF of Industrial Space Available

## Whitestown Building Four

Whitestown, IN

Building Size: 457,704 SF | Building Availability: 457,704 SF