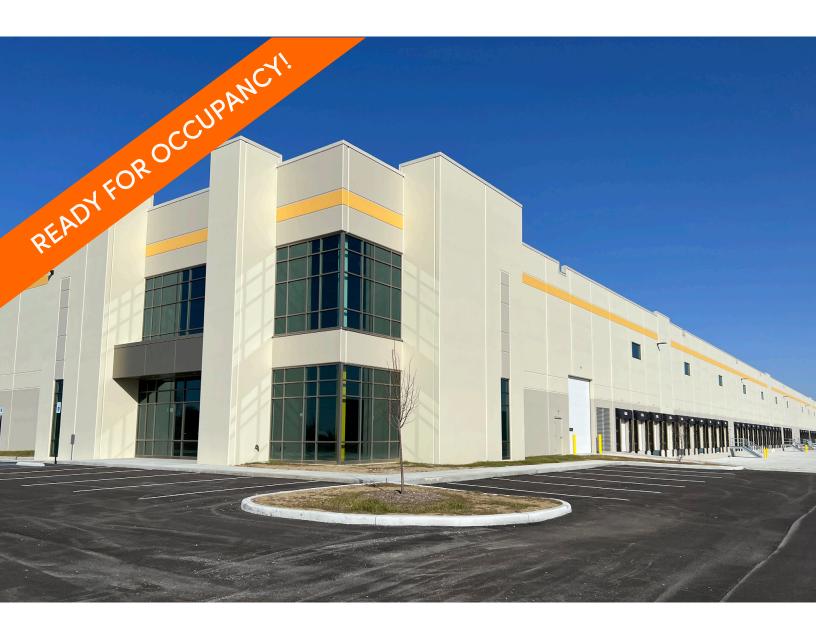

## Whitestown Building Four

Whitestown, IN

Building Size: 457,704 SF | 457,704 SF of Industrial Space Available

## Whitestown Building Four

Whitestown, IN

Building Size: 457,704 SF | Building Availability: 457,704 SF

## **Building Specifications**

- 457,704 SF available
- +/- 2,500 SF of spec office
- 36' clear
- 54' x 50' column spacing with 60' speed bays
- 100 dock doors (50 with 40,000 lb mechanical dock levelers)
- 4 drive-in doors
- Mechanically fastened .045 TPO Roof (R-20)
- 3,000 amps of power
- ESFR sprinkler system
- LED high bay light fixtures to provide 30 FC based on open warehouse
- 136 trailer parking positions
- 279 car parking positions (expandable)