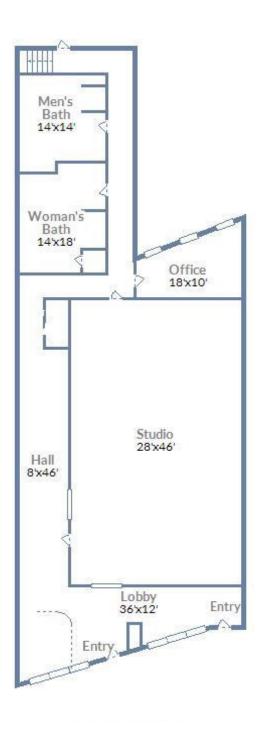

#### **PROPERTY FEATURES**

- · Beautiful Art Deco-Building is 3,450 SF
- · Fully built out Yoga Studio-easy to adapt to new uses!
- · Great Glass Line and High Ceilings!
- · Men's and Woman's Restroms/Shower on site
- Parking
- · Great Visibility and Signage Potential
- Situated at "Takoma Juntion" across street from BB&T Bank
  Drive Thru
- Neighbors include: Takoma Park-Silver Spring-Food Co-Op
- Numerous use possibilities!
- Retail, Office, Medical, Brew Pub, Child Care, Plant Store, Religious Use, Pizza Shop or Bakery, etc.
- Great location for serving Takoma Park and nearby Suburban Maryland