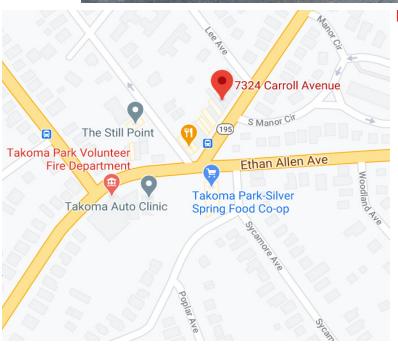

# 7324 Carroll Avenue, NW

#### **PROPERTY FEATURES**

- · Beautiful Art Deco-Building is 3,450 SF
- · Fully built out Yoga Studio-easy to adapt to new uses!
- · Great Glass Line and High Ceilings!
- · Men's and Woman's Restroms/Shower on site
- Parking
- · Great Visibility and Signage Potential
- Situated at "Takoma Juntion" across street from BB&T Bank
  Drive Thru
- Neighbors include: Takoma Park-Silver Spring-Food Co-Op
- Numerous use possibilities!
- Retail, Office, Medical, Brew Pub, Child Care, Plant Store, Religious Use, Pizza Shop or Bakery, etc.
- Great location for serving Takoma Park and nearby Suburban Maryland

## 7324 Carroll Avenue