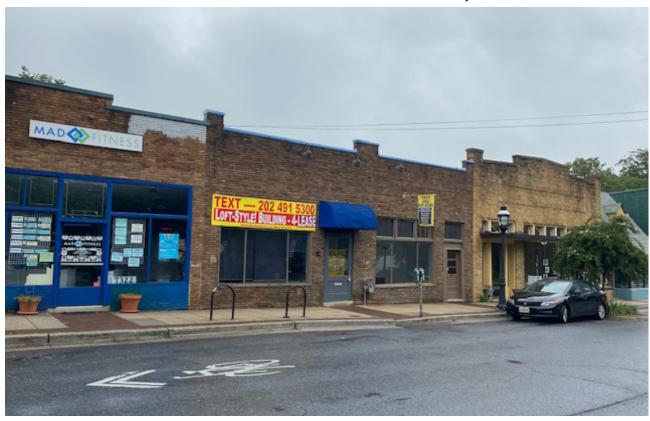

#### **PROPERTY FEATURES**

- · Beautiful Art Deco-Building is 3,450 SF
- · Fully built out Yoga Studio-easy to adapt to new uses!
- · Great Glass Line and High Ceilings!
- · Men's and Woman's Restroms/Shower on site
- Parking
- · Great Visibility and Signage Potential
- Situated at "Takoma Juntion" across street from BB&T Bank
  Drive Thru
- Neighbors include: Takoma Park-Silver Spring-Food Co-Op
- Numerous use possibilities!
- Retail, Office, Medical, Brew Pub, Child Care, Plant Store, Religious Use, Pizza Shop or Bakery, etc.
- Great location for serving Takoma Park and nearby Suburban Maryland