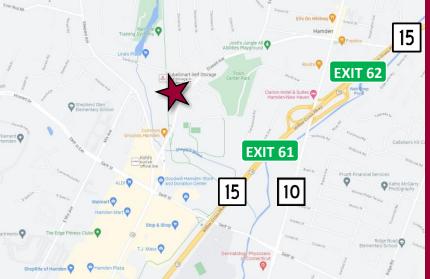

**DIRECTIONS** I-91 to Exit 10 (connector) to Exit 1 to Devine St to Hartford Turnpike to Dixwell Ave or Route 15 to Exit 61 or 62 to Whitney Ave / route 10 to Dixwell Ave

### **SITE INFORMATION**

SITE AREA 1.52± Acres ZONING T4

PARKING Ample parking

SIGNAGE Pylon VISIBILITY Excellent

HWY ACCESS I-91 or Route 15 TRAFFIC COUNT ADT: 19.000±