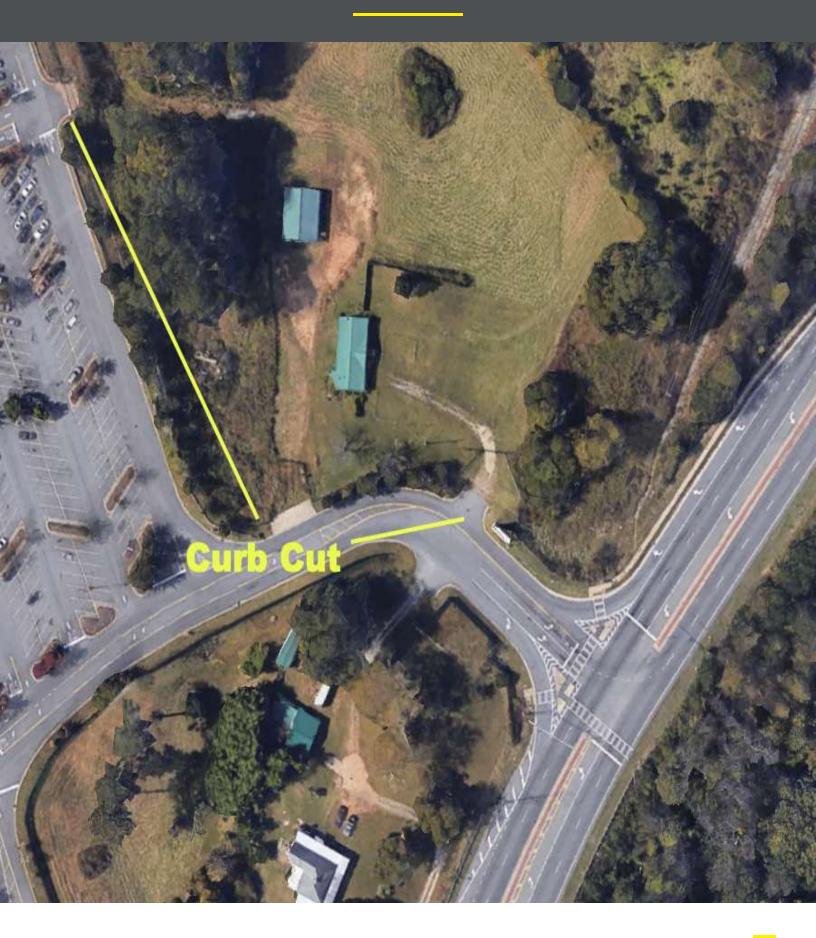

#### PROPERTY DESCRIPTION

Recently annexed into the business minded City of Powder Springs, this almost 10 ac tract fronting Walmart is prime to take advantage of one of the fastest growing intersections in Cobb County. Within a 1/4 a mile, approximately 750+ residential units in various stages of construction and entitlement. New QSR proposed on adjacent corner. Access commercial corner from two separate lighted entrances. Parcel accessed from 2 separate curb cuts from Walmart.