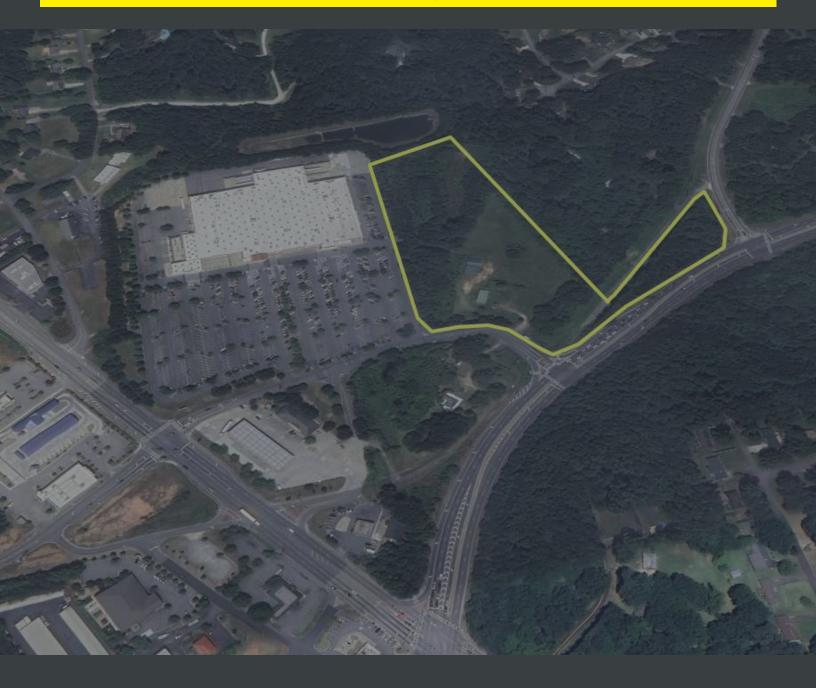

#### PROPERTY DESCRIPTION

Recently annexed into the business minded City of Powder Springs, this almost 10 ac tract fronting Walmart is prime to take advantage of one of the fastest growing intersections in Cobb County. Within a 1/4 a mile, approximately 750+ residential units in various stages of construction and entitlement. New QSR proposed on adjacent corner. Access commercial corner from two separate lighted entrances. Parcel accessed from 2 separate curb cuts from Walmart.

#### PROPERTY HIGHLIGHTS

- Recently Annexed
- · Additional Assemblage Available