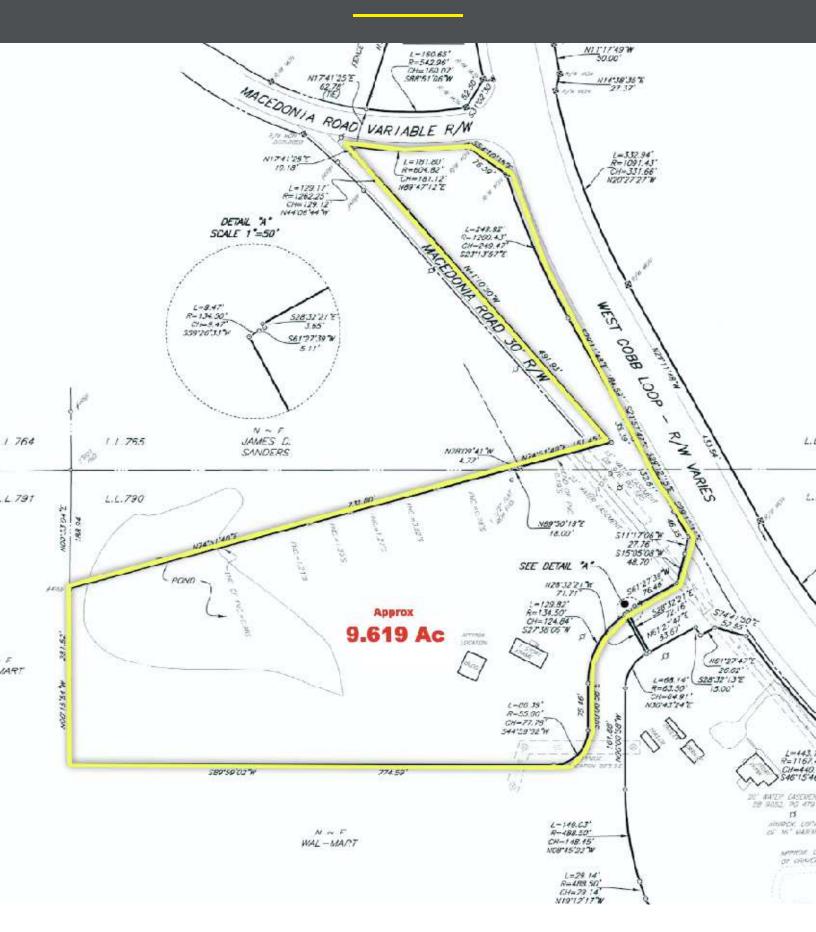

#### OFFERING SUMMARY

| Sale Price: | \$750,000 / acre |
|-------------|------------------|
| Lot Size:   | 9.619 Acres      |