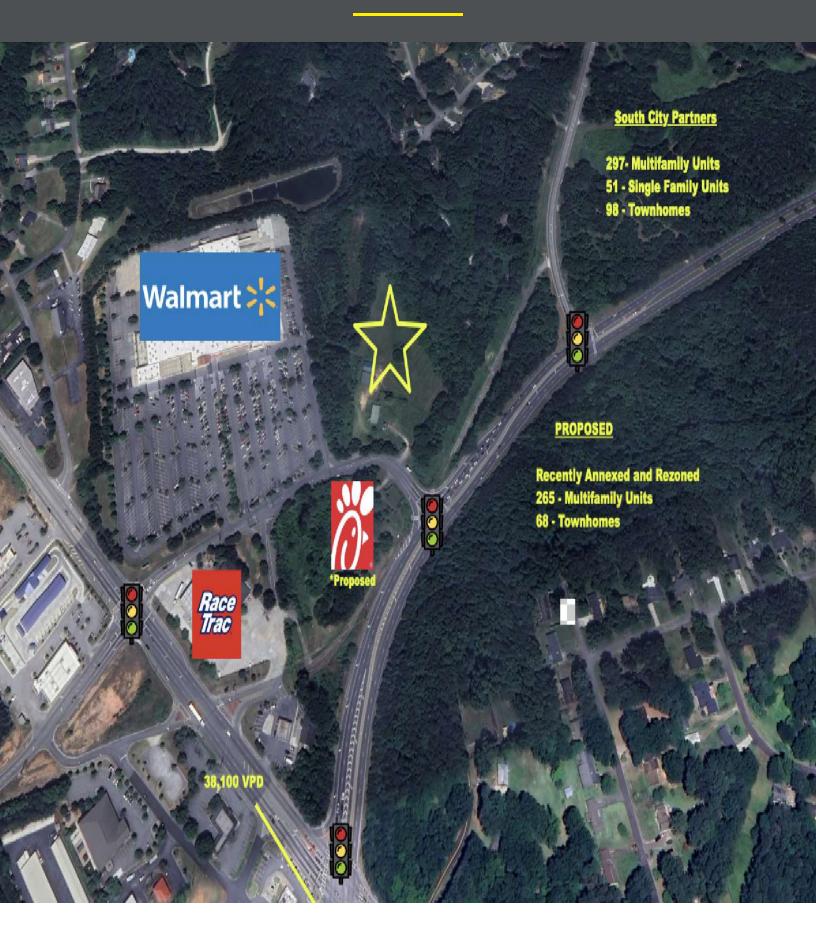

#### PROPERTY DESCRIPTION

Recently annexed into the business minded City of Powder Springs, this almost 10 ac tract fronting Walmart is prime to take advantage of one of the fastest growing intersections in Cobb County. Within a 1/4 a mile, approximately 750+ residential units in various stages of construction and entitlement. New QSR proposed on adjacent corner. Access commercial corner from two separate lighted entrances. Parcel accessed from 2 separate curb cuts from Walmart.

#### PROPERTY HIGHLIGHTS

- Recently Annexed
- · Additional Assemblage Available