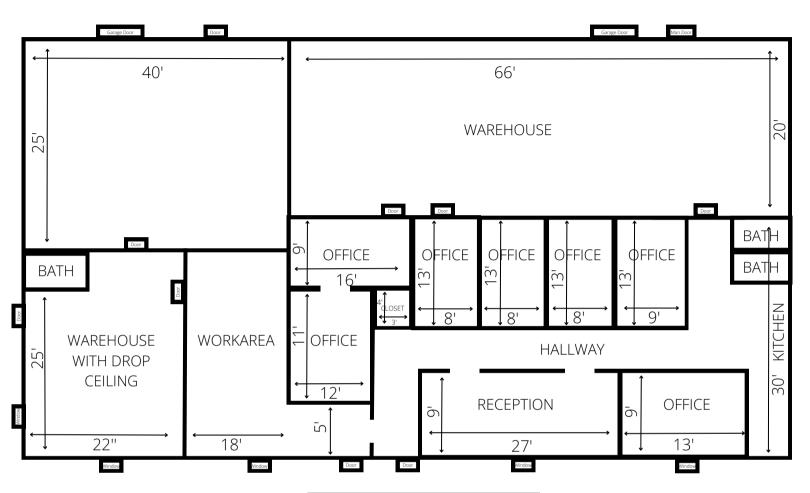

## FOR SALE

LOT SIZE: .53 acres

23,087 SF 140' X 165'

SIZE: 5,300 SF total

Unit 1: 3,300 SF total

1,950 SF office with reception and 6 private offices, kitchen and his/hers ADA restroom

1,320 SF warehouse with 10' X 11'

overhead garage door

Unit 2: 2,000 SF total

350 SF workstation with separate door 650 SF work area with drop ceiling

and ADA restroom

1,000 SF warehouse with 10' X 11'

overhead garage door

YEAR BUILT: 1992

ZONING: Industrial

RE TAXES (2024):: \$6,747.41

CONSTRUCTION: Concrete block

EAVE HEIGHT: 14'

PARKING: 11 designated + additional parking around

building

**GARAGE DOORS:** 2 - 10'W x 11'H

RAIL HEAD ASSOC. DUES: \$1,000 annually