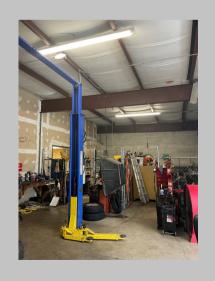

overhead garage door

Unit 2: 2,000 SF total

350 SF workstation with separate door 650 SF work area with drop ceiling

and ADA restroom

1,000 SF warehouse with 10' X 11'

overhead garage door

YEAR BUILT: 1992

ZONING: Industrial