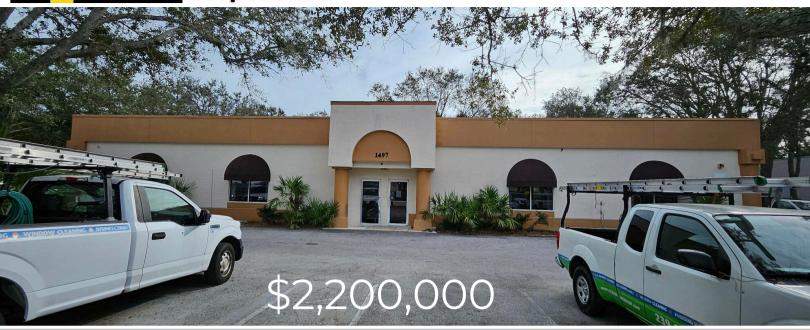

## FOR SALE

1497 Rail Head Blvd Naples, FL 34110

Industrial zoned freestanding building in the Rail Head Industrial Park. Seller to lease back the east side for 3 years with a 3 year option at market rate.

## FOR SALE

LOT SIZE: .53 acres

23,087 SF 140' X 165'

SIZE: 5,300 SF total

Unit 1: 3,300 SF total

1,950 SF office with reception and 6 private offices, kitchen and his/hers ADA restroom

1,320 SF warehouse with 10' X 11'