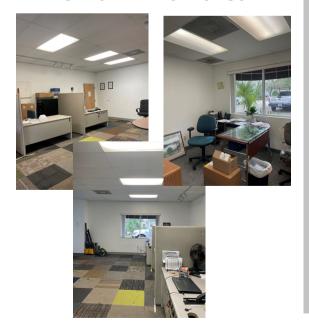

: .53 acres

23,087 SF 140' X 165'

SIZE: 5,300 SF total

Unit 1: 3,300 SF total

1,950 SF office with reception and 6 private offices, kitchen and his/hers ADA restroom

1,320 SF warehouse with 10' X 11'

overhead garage door

Unit 2: 2,000 SF total

350 SF workstation with separate door 650 SF work area with drop ceiling

and ADA restroom

1,000 SF warehouse with 10' X 11'

overhead garage door

YEAR BUILT: 1992

ZONING: Industrial

RE TAXES (2024):: \$6,747.41

CONSTRUCTION: Concrete block

EAVE HEIGHT: 14'

PARKING: 11 designated + additional parking around

building

**GARAGE DOORS:** 2 - 10'W x 11'H

RAIL HEAD ASSOC. DUES: \$1,000 annually

ELECTRIC: 3 phase, 200A,

240/120v (High Leg /

Open Delta)

OTHER: Drive around building

Newer HVAC









## FOR SALE



Unit 2 / Workarea



Unit 2 / Warehouse



Unit 1 / Warehouse