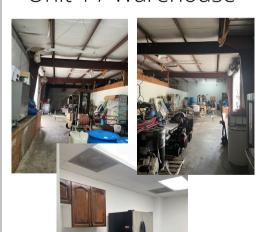

## FOR SALE

LOT SIZE: .53 acres

23,087 SF 140' X 165'

SIZE: 5,300 SF total

Unit 1: 3,300 SF total

1,950 SF office with reception and 6 private offices, kitchen and his/hers ADA restroom

1,320 SF warehouse with 10' X 11'

overhead garage door

Unit 2: 2,000 SF total

350 SF workstation with separate door 650 SF work area with drop ceiling

and ADA restroom

1,000 SF warehouse with 10' X 11'

overhead garage door

YEAR BUILT: 1992

ZONING: Industrial