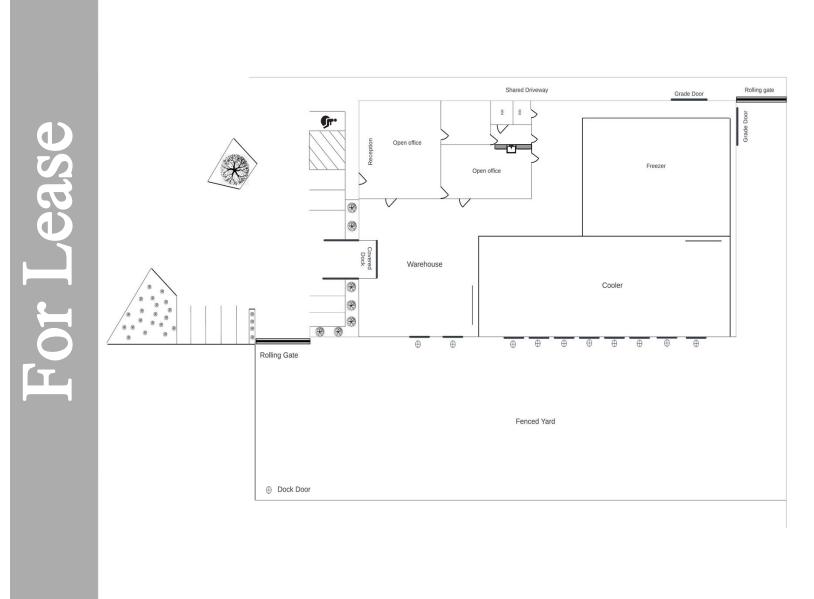

## For Lease – Industrial/Cold Storage Building 1471 Atteberry Lane, San Jose

JIM'S WHOLESALE MEATS INC.

Building Size: +/-14,241 SF Large Fenced Yard (+/-19,000 sf) Drive-around access Sprinklers Cooler and Freezer 18' Clear Height

Covered double dock door

10 dock doors in fenced area

2 Grade Doors

400 amps (tenant to verify)

Easy access to Highway 880/680

Occupied and available with 60-90 days notice

## For Lease – Industrial/Cold Storage Building 1471 Atteberry Lane, San Jose

Not to scale/not exact For more information, please contact: Kevin Peixoto 408-557-0167 kevin@kpacommercial.com www.kpacommercial.com Lic. #: 01411086