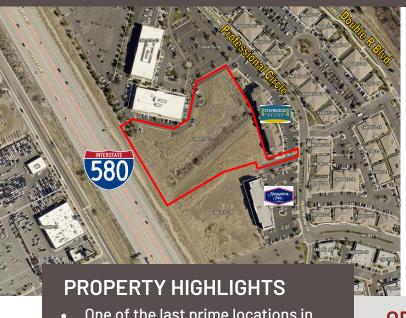

#### PROPERTY DESCRIPTION

- 4.68± Acre parcel with visibility on I-580 in the premier office portion of South Reno
- PD Zoning allows for Permitted and SUP uses in IB, IC, CC zonings—including Hotels, Commercial, Office, Medical, Entertainment, and more
- Shared entry off of Professional Circle between the Staybridge Suites and the Hampton Inn & Suites
- Mostly level grading on site

 One of the last prime locations in South Reno for a highly visible large

development

 Traffic counts of 103,000 vehicles per day on I-580 at South Meadows Parkway

411± feet of frontage along I-580