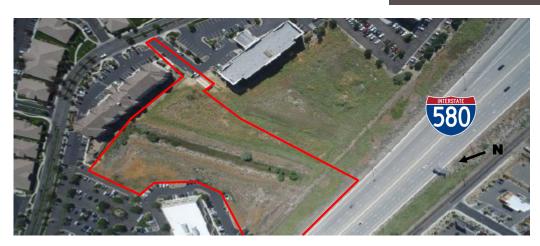

#### PROPERTY DESCRIPTION

- 4.68± Acre parcel with visibility on I-580 in the premier office portion of South Reno
- PD Zoning allows for Permitted and SUP uses in IB, IC, CC zonings—including Hotels, Commercial, Office, Medical, Entertainment, and more
- Shared entry off of Professional Circle between the Staybridge Suites and the Hampton Inn & Suites
- Mostly level grading on site

 One of the last prime locations in South Reno for a highly visible large

development

 Traffic counts of 103,000 vehicles per day on I-580 at South Meadows Parkway

411± feet of frontage along I-580