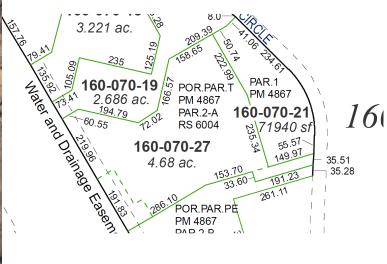

#### PROPERTY DESCRIPTION

- 4.68± Acre parcel with visibility on I-580 in the premier office portion of South Reno
- PD Zoning allows for Permitted and SUP uses in IB, IC, CC zonings—including Hotels, Commercial, Office, Medical, Entertainment, and more
- Shared entry off of Professional Circle between the Staybridge Suites and the Hampton Inn & Suites
- Mostly level grading on site

 One of the last prime locations in South Reno for a highly visible large

development

 Traffic counts of 103,000 vehicles per day on I-580 at South Meadows Parkway

411± feet of frontage along I-580

#### OFFERING SUMMARY

LAND SF LAND ACRES

203,860± SF 4.68± Acres

PRICE/SF SALES PRICE

\$24.00 \$4,892,640

ZONING APN

PD 160-070-27

EARL PETERSON