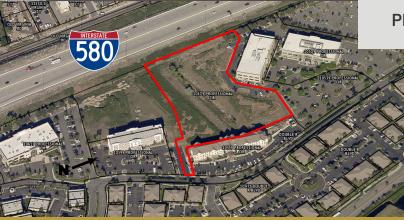

#### PROPERTY DESCRIPTION

- 4.68± Acre parcel with visibility on I-580 in the premier office portion of South Reno
- PD Zoning allows for Permitted and SUP uses in IB, IC, CC zonings—including Hotels, Commercial, Office, Medical, Entertainment, and more
- Shared entry off of Professional Circle between the Staybridge Suites and the Hampton Inn & Suites
- Mostly level grading on site

 One of the last prime locations in South Reno for a highly visible large

development

 Traffic counts of 103,000 vehicles per day on I-580 at South Meadows Parkway

411± feet of frontage along I-580