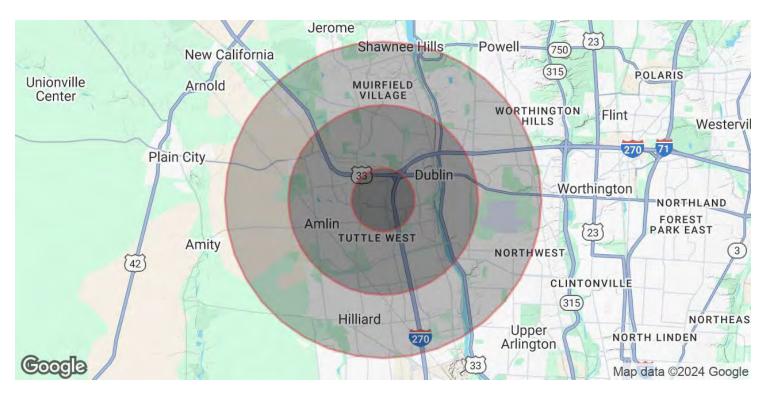

## **Demographics**6185 Emerald Parkway Dublin, Ohio 43016

| POPULATION           | 1 MILE    | 3 MILES   | 5 MILES   |
|----------------------|-----------|-----------|-----------|
| Total Population     | 5,514     | 81,415    | 197,808   |
| Average Age          | 37        | 38        | 39        |
| Average Age (Male)   | 36        | 37        | 38        |
| Average Age (Female) | 38        | 39        | 40        |
|                      |           |           |           |
| HOUSEHOLDS & INCOME  | 1 MILE    | 3 MILES   | 5 MILES   |
| Total Households     | 2,080     | 33,259    | 80,587    |
| # of Persons per HH  | 2.7       | 2.4       | 2.5       |
| Average HH Income    | \$114,141 | \$136,788 | \$140,239 |
| Average House Value  | \$379,331 | \$415,655 | \$430,974 |