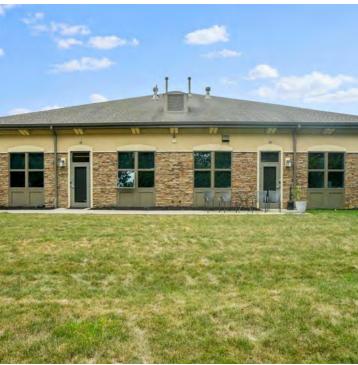

r Features and Finishes
- Potential for Expansion or Reconfiguration
- · Nearby Amenities and Services for Convenience

Sale Price: \$1,090,000

Lease Price: \$25 Per Square Foot (Net)



For more information:

#### John Mally

614 629 5254 • jmally@ohioequities.com

#### Al DiLorenzo

614 629 5294 • adilorenzo@ohioequities.com



NAI Ohio Equities | 605 S Front Street Suite 200, Columbus, OH 43215 | +1 614 224 2400



#### Floor Plan 6185 Emerald Parkw

6185 Emerald Parkway Office Building



SUITE

Office Building

SPACE

6185 Emerald Parkway

# SPACE USE LEASE RATE LEASE TYPE SIZE (SF) AVAILABILITY

\$25.00 SF/YR Modified Net 4,080 SF VACANT





#### **Exterior Photos**

6185 Emerald Parkway 4,080 Sqaure Feet

















# Interior Photos 6185 Emerald Parkway 4,080 Sqaure Feet











### Retail Map 6185 Emeraldy Pkwy Office Building







### Regional Map 6185 Emeraldy Pkwy 4,080 Square Feet









## **Demographics**6185 Emerald Parkway Dublin, Ohio 43016



| POPULATION           | 1 MILE    | 3 MILES   | 5 MILES   |
|----------------------|-----------|-----------|-----------|
| Total Population     | 5,514     | 81,415    | 197,808   |
| Average Age          | 37        | 38        | 39        |
| Average Age (Male)   | 36        | 37        | 38        |
| Average Age (Female) | 38        | 39        | 40        |
|                      |           |           |           |
| HOUSEHOLDS & INCOME  | 1 MILE    | 3 MILES   | 5 MILES   |
| Total Households     | 2,080     | 33,259    | 80,587    |
| # of Persons per HH  | 2.7       | 2.4       | 2.5       |