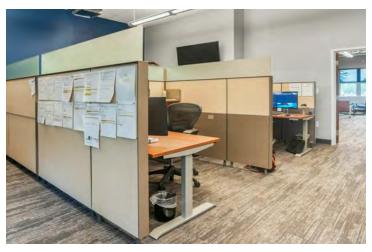

- Flexible Floor Plan for Various Office Setups
- Updated Interior Features and Finishes
- Potential for Expansion or Reconfiguration
- · Nearby Amenities and Services for Convenience

Sale Price: \$1,090,000

Lease Price: \$25 Per Square Foot (Net)



For more information:

#### John Mally

614 629 5254 • jmally@ohioequities.com

#### Al DiLorenzo

614 629 5294 • adilorenzo@ohioequities.com



NAI Ohio Equities | 605 S Front Street Suite 200, Columbus, OH 43215 | +1 614 224 2400



#### Floor Plan 6185 Emerald Parkw

6185 Emerald Parkway Office Building



SUITE

Office Building

SPACE

6185 Emerald Parkway

# SPACE USE LEASE RATE LEASE TYPE SIZE (SF) AVAILABILITY

\$25.00 SF/YR Modified Net 4,080 SF VACANT





#### **Exterior Photos**

6185 Emerald Parkway 4,080 Sqaure Feet

















# Interior Photos 6185 Emerald Parkway 4,080 Sqaure Feet











### Retail Map 6185 Emeraldy Pkwy Office Building







### Regional Map 6185 Emeraldy Pkwy 4,080 Square Feet









## **Demographics**6185 Emerald Parkway Dublin, Ohio 43016



| POPULATION           | 1 MILE    | 3 MILES   | 5 MILES   |
|----------------------|-----------|-----------|-----------|
| Total Population     | 5,514     | 81,415    | 197,808   |
| Average Age          | 37        | 38        | 39        |
| Average Age (Male)   | 36        | 37        | 38        |
| Average Age (Female) | 38        | 39        | 40        |
|                      |           |           |           |
| HOUSEHOLDS & INCOME  | 1 MILE    | 3 MILES   | 5 MILES   |
| Total Households     | 2,080     | 33,259    | 80,587