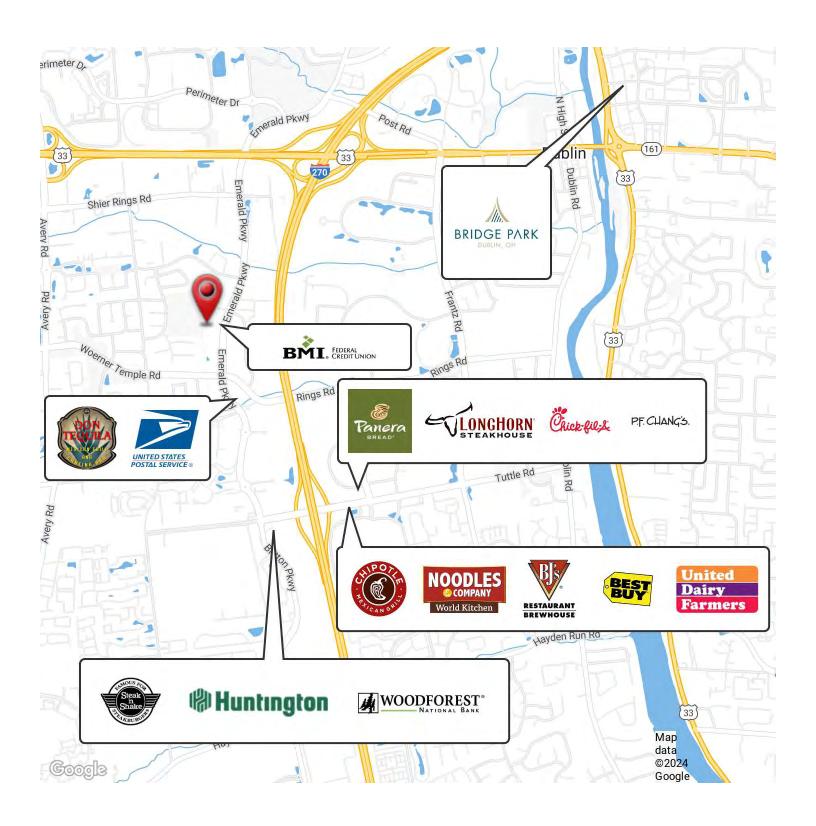

iguration
- · Nearby Amenities and Services for Convenience

Sale Price: \$1,090,000

Lease Price: \$25 Per Square Foot (Net)



For more information:

#### John Mally

614 629 5254 • jmally@ohioequities.com

#### Al DiLorenzo

614 629 5294 • adilorenzo@ohioequities.com



NAI Ohio Equities | 605 S Front Street Suite 200, Columbus, OH 43215 | +1 614 224 2400



#### Floor Plan 6185 Emerald Parkw

6185 Emerald Parkway Office Building



SUITE

Office Building

SPACE

6185 Emerald Parkway

# SPACE USE LEASE RATE LEASE TYPE SIZE (SF) AVAILABILITY

\$25.00 SF/YR Modified Net 4,080 SF VACANT





#### **Exterior Photos**

6185 Emerald Parkway 4,080 Sqaure Feet

















# Interior Photos 6185 Emerald Parkway 4,080 Sqaure Feet











### Retail Map 6185 Emeraldy Pkwy Office Building







### Regional Map 6185 Emeraldy Pkwy 4,080 Square Feet









## **Demographics**6185 Emerald Parkway Dublin, Ohio 43016



| POPULATION           | 1 MILE    | 3 MILES   | 5 MILES   |
|----------------------|-----------|-----------|-----------|
| Total Population     | 5,514     | 81,415    | 197,808   |
| Average Age          | 37        | 38        | 39        |
| Average Age (Male)   | 36        | 37        | 38        |
| Average Age (Female) | 38        | 39        | 40        |
|                      |           |           |           |
| HOUSEHOLDS & INCOME  | 1 MILE    | 3 MILES   | 5 MILES   |
| Total Households     | 2,080     | 33,259    | 80,587    |
| # of Persons per HH  | 2.7       | 2.4       | 2.5       |
| Average HH Income    | \$114,141 | \$136,788 | \$140,239