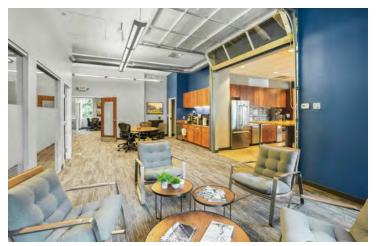

tion
- Flexible Floor Plan for Various Office Setups
- Updated Interior Features and Finishes
- Potential for Expansion or Reconfiguration
- · Nearby Amenities and Services for Convenience

Sale Price: \$1,090,000

Lease Price: \$25 Per Square Foot (Net)



For more information:

#### John Mally

614 629 5254 • jmally@ohioequities.com

#### Al DiLorenzo

614 629 5294 • adilorenzo@ohioequities.com



NAI Ohio Equities | 605 S Front Street Suite 200, Columbus, OH 43215 | +1 614 224 2400



#### Floor Plan 6185 Emerald Parkw

6185 Emerald Parkway Office Building



SUITE

Office Building

SPACE

6185 Emerald Parkway

# SPACE USE LEASE RATE LEASE TYPE SIZE (SF) AVAILABILITY

\$25.00 SF/YR Modified Net 4,080 SF VACANT





#### **Exterior Photos**

6185 Emerald Parkway 4,080 Sqaure Feet

















# Interior Photos 6185 Emerald Parkway 4,080 Sqaure Feet











### Retail Map 6185 Emeraldy Pkwy Office Building







### Regional Map 6185 Emeraldy Pkwy 4,080 Square Feet









## **Demographics**6185 Emerald Parkway Dublin, Ohio 43016



| POPULATION           | 1 MILE    | 3 MILES   | 5 MILES   |
|----------------------|-----------|-----------|-----------|
| Total Population     | 5,514     | 81,415    | 197,808   |
| Average Age          | 37        | 38        | 39        |
| Average Age (Male)   | 36        | 37        | 38        |
| Average Age (Female) | 38        | 39        | 40        |
|                      |           |           |           |
| HOUSEHOLDS & INCOME  | 1 MILE    | 3 MILES   | 5 MILES   |
| Total Households     | 2,080     | 33,259    | 80,