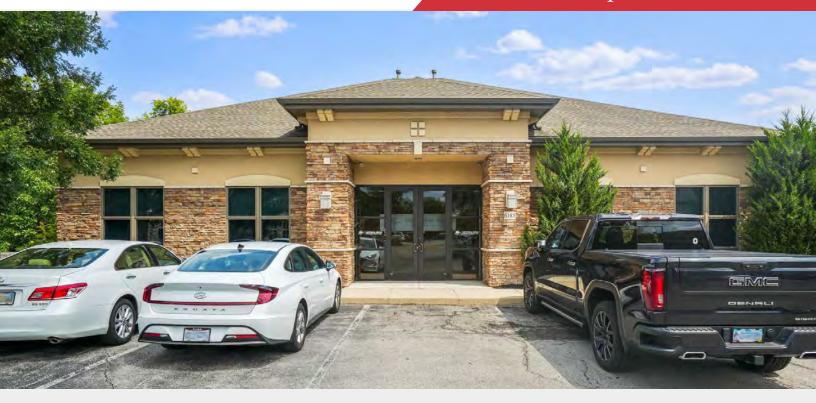

# For Sale or Lease Office Building 4,080 Square feet



### 6185 Emerald Parkway

6185 Emerald Parkway, Dublin, Ohio 43016

#### **Property Features**

- · Prime Stand Alone Building in Dublin, OH
- 4.080 SF of Versatile Office Space
- Modern and Professional Exterior Design
- Well-Maintained Landscaping and Outdoor Areas
- Ample Parking at 4.35 / 1000
- · High Visibility and Traffic for Business Exposure
- Close Proximity to Major Highways and Transportation
- Flexible Floor Plan for Various Office Setups
- Updated Interior Features and Finishes
- Potential for Expansion or Reconfiguration
- · Nearby Amenities and Services for Convenience

Sale Price: \$1,090,000

Lease Price: \$25 Per Square Foot (Net)



For more information:

#### John Mally

614 629 5254 • jmally@ohioequities.com

#### Al DiLorenzo

614 629 5294 • adilorenzo@ohioequities