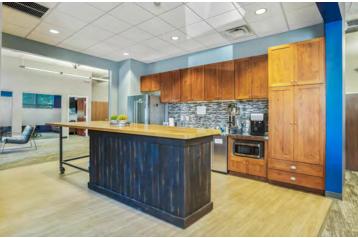

ortation
- Flexible Floor Plan for Various Office Setups
- Updated Interior Features and Finishes
- Potential for Expansion or Reconfiguration
- · Nearby Amenities and Services for Convenience

Sale Price: \$1,090,000

Lease Price: \$25 Per Square Foot (Net)



For more information:

#### John Mally

614 629 5254 • jmally@ohioequities.com

#### Al DiLorenzo

614 629 5294 • adilorenzo@ohioequities.com



NAI Ohio Equities | 605 S Front Street Suite 200, Columbus, OH 43215 | +1 614 224 2400



#### Floor Plan 6185 Emerald Parkw

6185 Emerald Parkway Office Building



SUITE

Office Building

SPACE

6185 Emerald Parkway

# SPACE USE LEASE RATE LEASE TYPE SIZE (SF) AVAILABILITY

\$25.00 SF/YR Modified Net 4,080 SF VACANT





#### **Exterior Photos**

6185 Emerald Parkway 4,080 Sqaure Feet

















# Interior Photos 6185 Emerald Parkway 4,080 Sqaure Feet











### Retail Map 6185 Emeraldy Pkwy Office Building







### Regional Map 6185 Emeraldy Pkwy 4,080 Square Feet









## **Demographics**6185 Emerald Parkway Dublin, Ohio 43016



| POPULATION           | 1 MILE    | 3 MILES   | 5 MILES   |
|----------------------|-----------|-----------|-----------|
| Total Population     | 5,514     | 81,415    | 197,808   |
| Average Age          | 37        | 38        | 39        |
| Average Age (Male)   | 36        | 37        | 38        |
| Average Age (Female) | 38        | 39        | 40        |
|                      |           |           |           |
| HOUSEHOLDS & INCOME  | 1 MILE    | 3 MILES   | 5 MILES   |
| Total Households     | 2,080     | 33,259    |