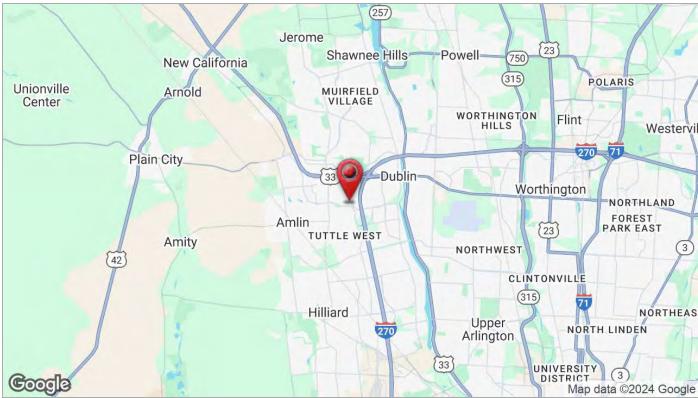

le Price: \$1,090,000

Lease Price: \$25 Per Square Foot (Net)



For more information:

#### John Mally

614 629 5254 • jmally@ohioequities.com

#### Al DiLorenzo

614 629 5294 • adilorenzo@ohioequities.com



NAI Ohio Equities | 605 S Front Street Suite 200, Columbus, OH 43215 | +1 614 224 2400



#### Floor Plan 6185 Emerald Parkw

6185 Emerald Parkway Office Building



SUITE

Office Building

SPACE

6185 Emerald Parkway

# SPACE USE LEASE RATE LEASE TYPE SIZE (SF) AVAILABILITY

\$25.00 SF/YR Modified Net 4,080 SF VACANT





#### **Exterior Photos**

6185 Emerald Parkway 4,080 Sqaure Feet

















# Interior Photos 6185 Emerald Parkway 4,080 Sqaure Feet











### Retail Map 6185 Emeraldy Pkwy Office Building







### Regional Map 6185 Emeraldy Pkwy 4,080 Square Feet









## **Demographics**6185 Emerald Parkway Dublin, Ohio 43016



| POPULATION           | 1 MILE    | 3 MILES   | 5 MILES   |
|----------------------|-----------|-----------|-----------|
| Total Population     | 5,514     | 81,415    | 197,808   |
| Average Age          | 37        | 38        | 39        |
| Average Age (Male)   | 36        | 37        | 38        |
| Average Age (Female) | 38        | 39        | 40        |
|                      |           |           |           |
| HOUSEHOLDS & INCOME  | 1 MILE    | 3 MILES   | 5 MILES   |
| Total Households     | 2,080     | 33,259    | 80,587    |
| # of Persons per HH  | 2.7       | 2.4       | 2.5       |
| Average HH Income    | \$114,141 | \$136,788 | \$140,239 |
| Average House Value  | \$379,331 | \$415,655 | \$430,974 |