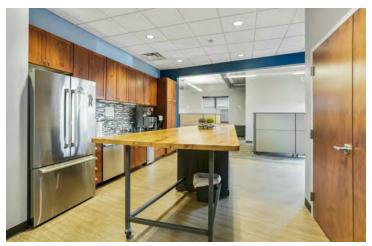

tation
- Flexible Floor Plan for Various Office Setups
- Updated Interior Features and Finishes
- Potential for Expansion or Reconfiguration
- · Nearby Amenities and Services for Convenience

Sale Price: \$1,090,000

Lease Price: \$25 Per Square Foot (Net)



For more information:

#### John Mally

614 629 5254 • jmally@ohioequities.com

#### Al DiLorenzo

614 629 5294 • adilorenzo@ohioequities.com



NAI Ohio Equities | 605 S Front Street Suite 200, Columbus, OH 43215 | +1 614 224 2400



#### Floor Plan 6185 Emerald Parkw

6185 Emerald Parkway Office Building



SUITE

Office Building

SPACE

6185 Emerald Parkway

# SPACE USE LEASE RATE LEASE TYPE SIZE (SF) AVAILABILITY

\$25.00 SF/YR Modified Net 4,080 SF VACANT





#### **Exterior Photos**

6185 Emerald Parkway 4,080 Sqaure Feet

















# Interior Photos 6185 Emerald Parkway 4,080 Sqaure Feet











### Retail Map 6185 Emeraldy Pkwy Office Building







### Regional Map 6185 Emeraldy Pkwy 4,080 Square Feet









## **Demographics**6185 Emerald Parkway Dublin, Ohio 43016



| POPULATION           | 1 MILE    | 3 MILES   | 5 MILES   |
|----------------------|-----------|-----------|-----------|
| Total Population     | 5,514     | 81,415    | 197,808   |
| Average Age          | 37        | 38        | 39        |
| Average Age (Male)   | 36        | 37        | 38        |
| Average Age (Female) | 38        | 39        | 40        |
|                      |           |           |           |
| HOUSEHOLDS & INCOME  | 1 MILE    | 3 MILES   | 5 MILES   |
| Total Households     | 2,080     | 33,259    | 8