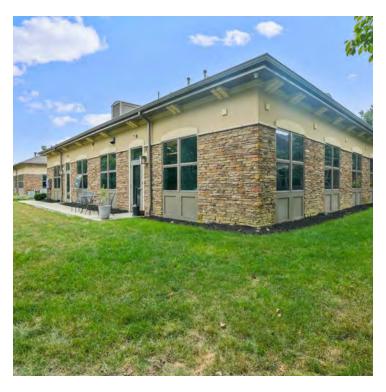

Features and Finishes
- Potential for Expansion or Reconfiguration
- · Nearby Amenities and Services for Convenience

Sale Price: \$1,090,000

Lease Price: \$25 Per Square Foot (Net)



For more information:

#### John Mally

614 629 5254 • jmally@ohioequities.com

#### Al DiLorenzo

614 629 5294 • adilorenzo@ohioequities.com



NAI Ohio Equities | 605 S Front Street Suite 200, Columbus, OH 43215 | +1 614 224 2400



#### Floor Plan 6185 Emerald Parkw

6185 Emerald Parkway Office Building



SUITE

Office Building

SPACE

6185 Emerald Parkway

# SPACE USE LEASE RATE LEASE TYPE SIZE (SF) AVAILABILITY

\$25.00 SF/YR Modified Net 4,080 SF VACANT





#### **Exterior Photos**

6185 Emerald Parkway 4,080 Sqaure Feet

















# Interior Photos 6185 Emerald Parkway 4,080 Sqaure Feet











### Retail Map 6185 Emeraldy Pkwy Office Building







### Regional Map 6185 Emeraldy Pkwy 4,080 Square Feet









## **Demographics**6185 Emerald Parkway Dublin, Ohio 43016



| POPULATION           | 1 MILE    | 3 MILES   | 5 MILES   |
|----------------------|-----------|-----------|-----------|
| Total Population     | 5,514     | 81,415    | 197,808   |
| Average Age          | 37        | 38        | 39        |
| Average Age (Male)   | 36        | 37        | 38        |
| Average Age (Female) | 38        | 39        | 40        |
|                      |           |           |           |
| HOUSEHOLDS & INCOME  | 1 MILE    | 3 MILES   | 5 MILES   |
| Total Households     | 2,080     | 33,259    | 80,587    |
| # of Persons per HH  | 2.7       | 2.4       | 2.5       |
|