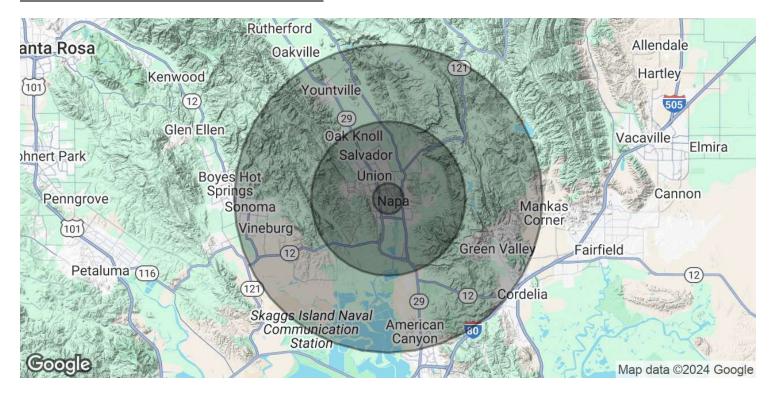

#### **DEMOGRAPHICS MAP & REPORT**

| POPULATION           | 1 MILE | 5 MILES | 10 MILES |
|----------------------|--------|---------|----------|
| Total Population     | 18,710 | 86,785  | 137,781  |
| Average Age          | 36.9   | 41.2    | 43.8     |
| Average Age (Male)   | 34.6   | 39.8    | 42.6     |
| Average Age (Female) | 37.6   | 41.7    | 44.3     |

| HOUSEHOLDS & INCOME | 1 MILE    | 5 MILES   | 10 MILES  |
|---------------------|-----------|-----------|-----------|
| Total Households    | 7,328     | 34,341    | 55,287    |
| # of Persons per HH | 2.6       | 2.5       | 2.5       |
| Average HH Income   | \$92,043  | \$106,131 | \$112,812 |
| Average House Value | \$631,005 | \$691,774 | \$746,734 |