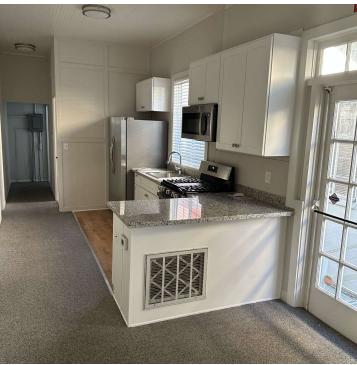

#### **PROPERTY DESCRIPTION**

This approximate ±1,760 SF building is adaptable for various purposes, such as office space, a home/office setup, or as a home. The property includes 6 office suites, entry way, reception area, kitchen, and 2 restrooms. Situated in downtown Napa, the property offers excellent visibility and convenient access to nearby businesses and restaurants. Monthly rental rate \$6,437 per month with a cap rate of 6%.

#### **OFFERING SUMMARY**

| Sale Price:    | \$799,000      |
|----------------|----------------|
| Building Size: | ± 1,760 SF     |
| Zoning:        | OC             |
| Year Built:    | 1910 - per MLS |