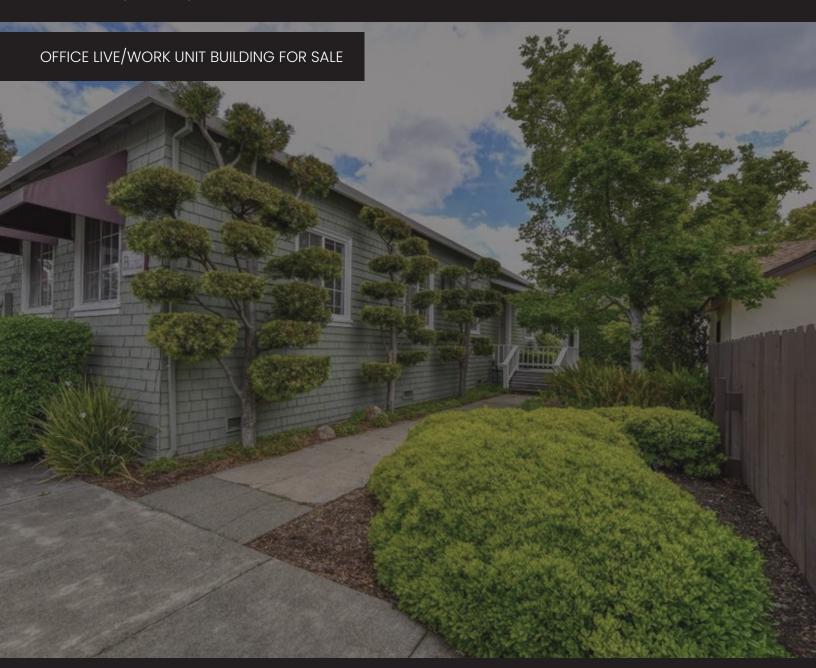

#### **PROPERTY DESCRIPTION**

This approximate ±1,760 SF building is adaptable for various purposes, such as office space, a home/office setup, or as a home. The property includes 6 office suites, entry way, reception area, kitchen, and 2 restrooms. Situated in downtown Napa, the property offers excellent visibility and convenient access to nearby businesses and restaurants. Monthly rental rate \$6,437 per month with a cap rate of 6%.

#### **OFFERING SUMMARY**

| Sale Price:    | \$799,000      |
|----------------|----------------|
| Building Size: | ± 1,760 SF     |
| Zoning:        | OC             |
| Year Built:    | 1910 - per MLS |