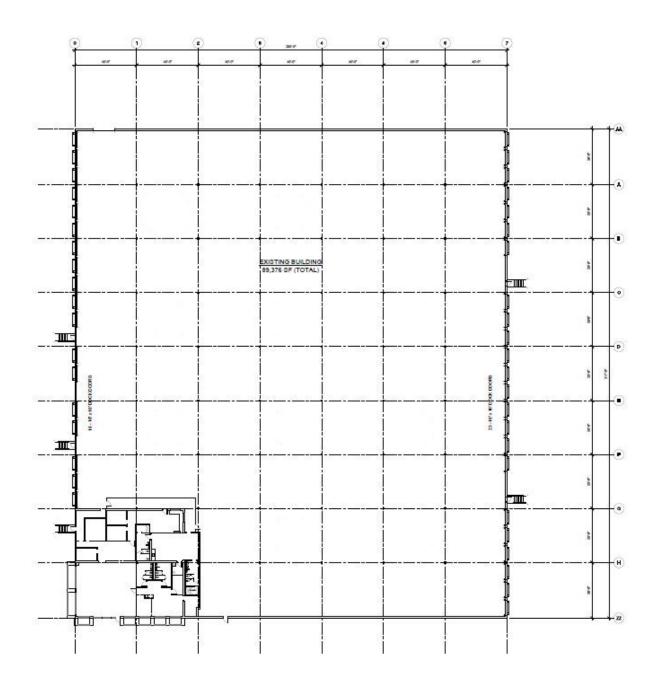

#### **BUILDING HIGHLIGHTS**

Building Type: Cross Dock

Available SF: 89,376 SF

Office Space: ±2,000 SF

Clear Height: 27' - 28'

**Dock High Doors:** 41 (10' x 10'), All edge-of-dock levelers

Column Spacing: 34' x 40'

Sprinkler: Wet System

Power: 1,000 Amps, 3-Phase

**Outside Storage:** Trailer lot or outside storage totalling 7.92 acres

#### LOCATION

Off I-285 and Flat Shoals Road interchange

Ideally suited to serve as logistics and distribution hub for Southeastern US

FOR LEASE **89,376 SF** Warehouse/Outside Storage

SITEPLAN