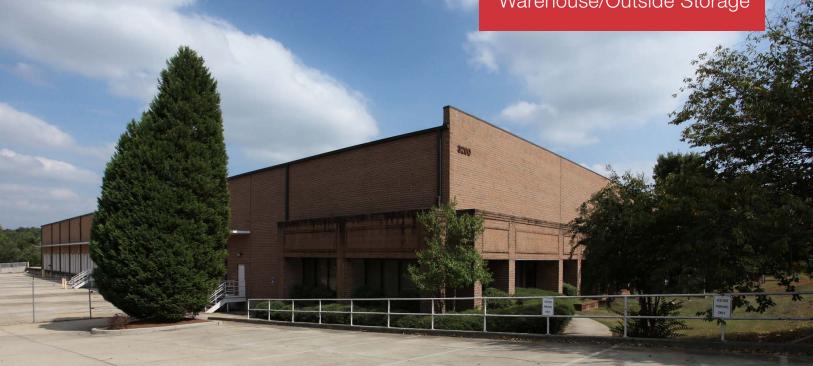

### FOR LEASE **89,376 SF** Warehouse/Outside Storage

## 3290 Colonial Parkway

Decatur, GA 30034

#### **BUILDING HIGHLIGHTS**

Building Type: Cross Dock

Available SF: 89,376 SF

Office Space: ±2,000 SF

Clear Height: 27' - 28'

**Dock High Doors:** 41 (10' x 10'), All edge-of-dock levelers

Column Spacing: 34' x 40'