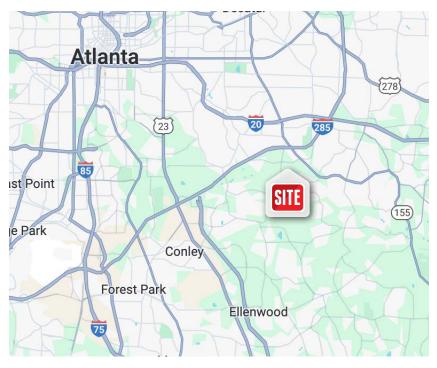

#### LOCATION

Off I-285 and Flat Shoals Road interchange

Ideally suited to serve as logistics and distribution hub for Southeastern US

FOR LEASE **89,376 SF** Warehouse/Outside Storage

SITEPLAN