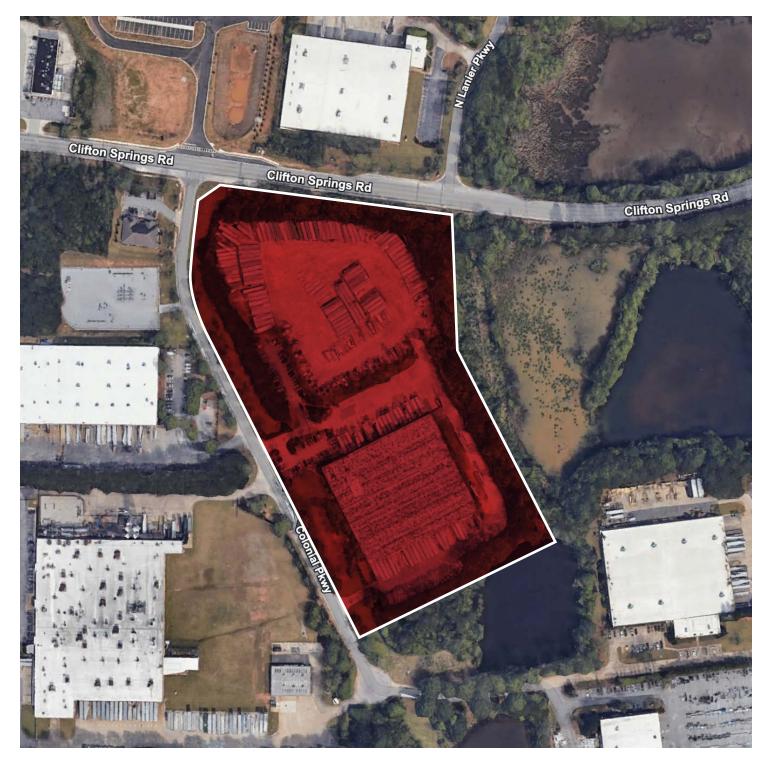

Sprinkler: Wet System

Power: 1,000 Amps, 3-Phase

**Outside Storage:** Trailer lot or outside storage totalling 7.92 acres

AERIAL MAP

**STEPHEN BRIDGES** 

404 909 1560 Stephen.Bridges@OnPacePartners.com

Information is deemed from reliable sources. No warranty is made as to its accuracy.

```
naibg.com
```