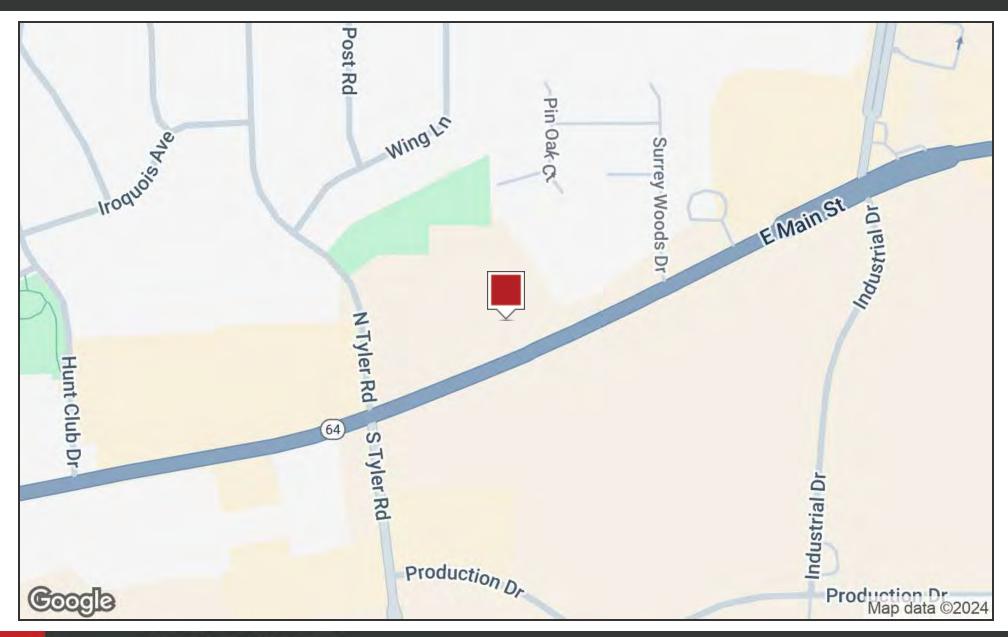

UBJECT TO OFFER!

Lease Rate: \$16 - \$20 SF/yr (MG)

Building Size: 12,066 SF

Available SF; 3 Suites: 8,044 SF

Lot Size: 0.61 Acres
Year Built: 1986

Renovated: 2023

Zoning: BC-PUD

### **PROPERTY OVERVIEW**

Individual Office/Medical Suites available on 2 floors. Ample Parking off Rt 64. Signage on Rt 64!

### **PROPERTY HIGHLIGHTS**

Attractive Gross Lease Rates

• Top Floor: Suite 201: 2,648 sf -AVAILABLE 1/1/25

• Top Floor: Suite 200: 1,374 sf - AVAILABLE 1/1/25

• Main Floor: Suite 100: 4,022 sf - AVAILABLE BY AGREEMENT

• Lower Level: 4.022 sf - LEASED

- Upscale Finishes!
- Washrooms on Each Floor!
- Elevator and Staircase Access



#### **MORKEN & ASSOCIATES**

3820 Ridge Pointe Drive, Geneva, IL 60134 630.567.7800 | morkenassociates.com

### **STEVE MORKEN**

# Location Map





## **MORKEN & ASSOCIATES**

3820 Ridge Pointe Drive, Geneva, IL 60134 630.567.7800 | morkenassociates.com

### **STEVE MORKEN**

# Top Floor; Suite 201 - 2,648 SF (Available 12/1/24)











MORKEN & ASSOCIATES

3820 Ridge Pointe Drive, Geneva, IL 60134 630.567.7800 | morkenassociates.com

STEVE MORKEN

# Main Floor 4,022 SF (INCL COMMON AREA)









MORKEN & ASSOCIATES

**MORKEN & ASSOCIATES** 

3820 Ridge Pointe Drive, Geneva, IL 60134 630.567.7800 | morkenassociates.com

**STEVE MORKEN** 

# **MAIN FLOOR (Continued)**













## MORKEN & ASSOCIATES

**MORKEN & ASSOCIATES** 

3820 Ridge Pointe Drive, Geneva, IL 60134 630.567.7800 | morkenassociates.com **STEVE MORKEN** 

# **Aerial Maps**





## **MORKEN & ASSOCIATES**

3820 Ridge Pointe Drive, Geneva, IL 60134 630.567.780