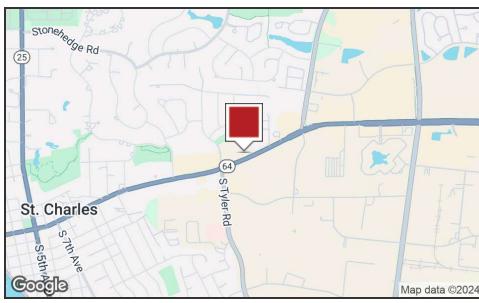

# **ENTIRE 1ST FLOOR & 2ND FLOOR SUITE AVAILABLE!**

1650 E. Main Street, Saint Charles, IL 60174



SIZE:

Total Building - 12,066 SF 2 Suites Available!

**ZONING:** 

**BC-PUD** 

### ADDRESS:

1650 E. Main Street Saint Charles, IL 60174

#### **SUMMARY:**

Individual Office/Medical Suites available on 2 floors. Ample Parking! Signage on Rt 64!



**MORKEN & ASSOCIATES** 

3820 Ridge Pointe Drive, Geneva, IL 60134 630.567.7800 | morkenassociates.com

**STEVE MORKEN** 

630.567.7800

smorken@morkenassociates.com

# **Executive Summary**





#### **OFFERING SUMMARY**

Sale Price: SUBJECT TO OFFER!

Lease Rate: \$16 - \$20 SF/yr (MG)

Building Size: 12,066 SF

Available SF; 3 Suites: 8,044 SF

Lot Size: 0.61 Acres
Year Built: 1986

Renovated: 2023

Zoning: BC-PUD

### **PROPERTY OVERVIEW**

Individual Office/Medical Suites available on 2 floors. Ample Parking off Rt 64. Signage on Rt 64!

### **PROPERTY HIGHLIGHTS**

Attractive Gross Lease Rates

• Top Floor: Suite 201: 2,648 sf -AVAILABLE 1/1/25

• Top Floor: Suite 200: 1,374 sf - AVAILABLE 1/1/25

• Main Floor: Suite 100: 4,022 sf - AVAILABLE BY AGREEMENT

• Lower Level: 4.022 sf - LEASED

- Upscale Finishes!
- Washrooms on Each Floor!
- Elevator and Staircase Access



#### **MORKEN & ASSOCIATES**

3820 Ridge Pointe Drive, Geneva, IL 60134 630.567.7800 | morkenassociates.c