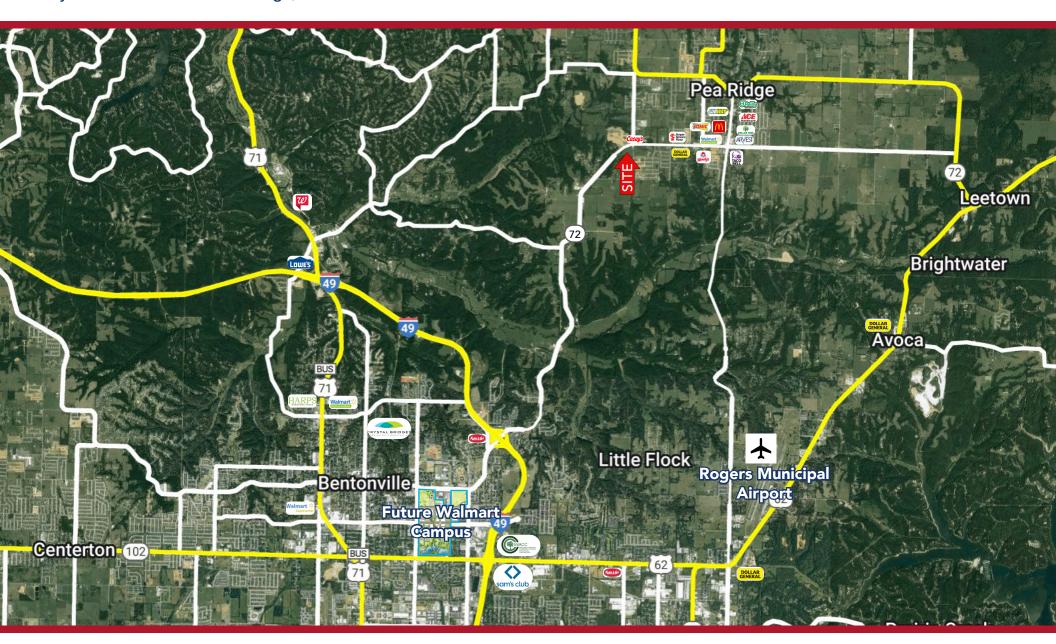

Hwy 72 & Manfield Ave | Pea Ridge, AR 72751

JORDAN JETER, CCIM
PARTNER | AGENT
O 479.695.8265 | D 501.350.7388
jjeter@kelleycp.com

Hwy 72 & Manfield Ave | Pea Ridge, AR 72751

#### **COMMENTS**

- Pad sites available on the A.M. side of the of hwy
   72
- Owner will consider subdividing, ground lease, selling, or Build to Suit
- High Growth area of NWA (Pea Ridge Population growth +40% since 2020)
- Adjacent to new Caseys and 1 mile from Walmart
- Major Road Frontage and High Visibility on the Gateway from Bentonville to Pea Ridge

#### TRAFFIC COUNTS

Hwy 72 - 9,500 VPD

PARTNER | AGENT

O 479.695.8265 | D 501.350.7388

jjeter@kelleycp.com

Hwy 72 & Manfield Ave | Pea Ridge, AR 72751

JORDAN JETER, CCIM
PARTNER | AGENT
O 479.695.8265 | D 501.350.7388
jjeter@kelleycp.com