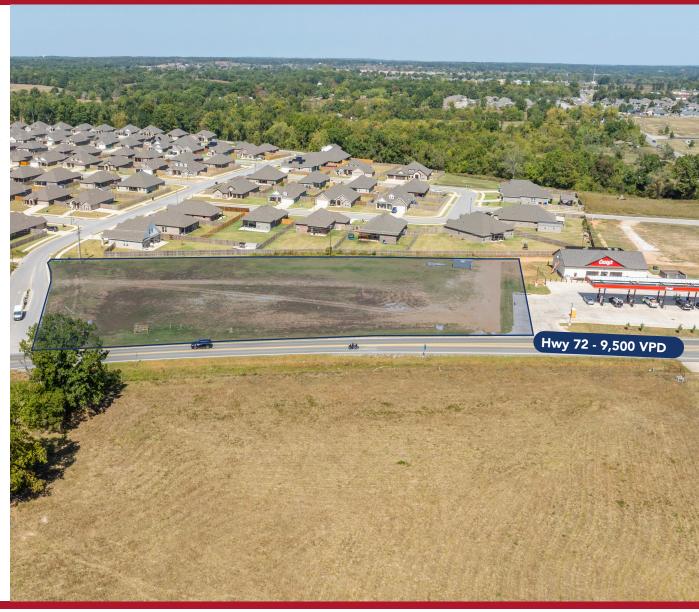

#### **AVAILABLE**

±0.5 - 2.35 Acres

#### **COMMENTS**

- Pad sites available on the A.M. side of the of hwy
   72
- Owner will consider subdividing, ground lease, selling, or Build to Suit
- High Growth area of NWA (Pea Ridge Population growth +40% since 2020)
- Adjacent to new Caseys and 1 mile from Walmart
- Major Road Frontage and High Visibility on the Gateway from Bentonville to Pea Ridge

#### TRAFFIC COUNTS

Hwy 72 - 9,500 VPD

PARTNER | AGENT

O 479.695.8265 | D 501.350.7388

jjeter@kelleycp.com

Hwy 72 & Manfield Ave | Pea Ridge, AR 72751

JORDAN JETER, CCIM
PARTNER | AGENT
O 479.695.8265 | D 501.350.7388
jjeter@kelleycp.com