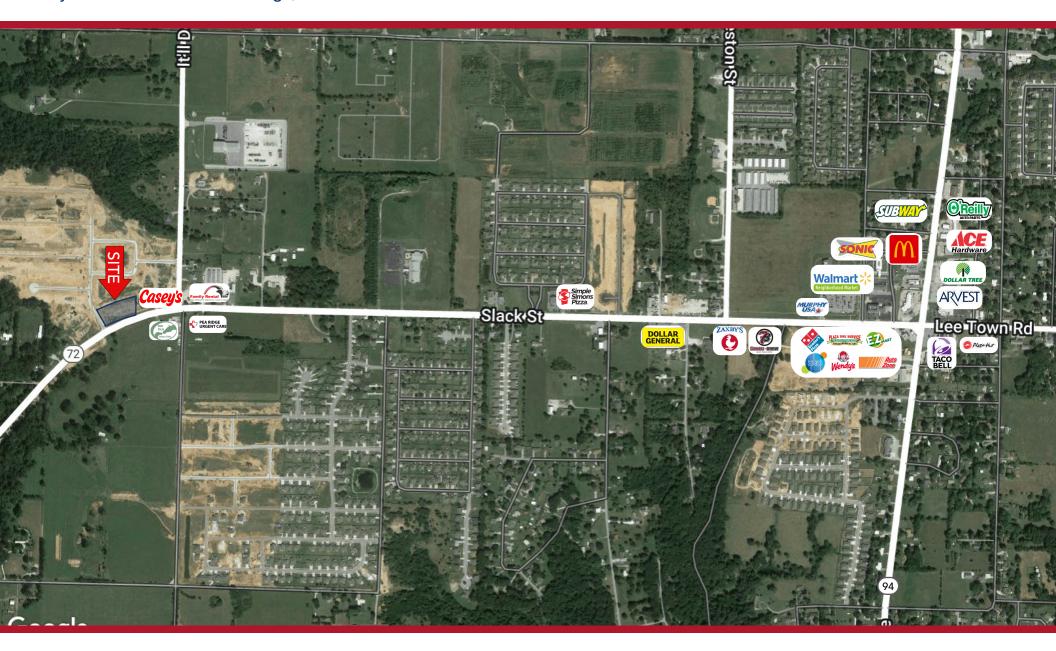

#### **COMMENTS**

- Pad sites available on the A.M. side of the of hwy
   72
- Owner will consider subdividing, ground lease, selling, or Build to Suit
- High Growth area of NWA (Pea Ridge Population growth +40% since 2020)
- Adjacent to new Caseys and 1 mile from Walmart
- Major Road Frontage and High Visibility on the Gateway from Bentonville to Pea Ridge