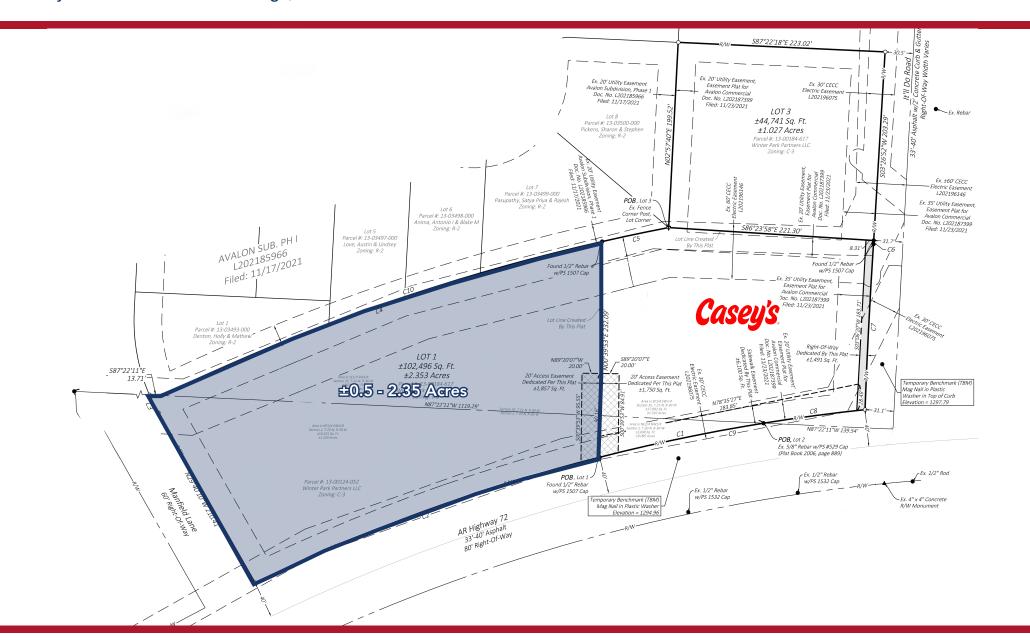

#### **AVAILABLE**

±0.5 - 2.35 Acres

#### **COMMENTS**

- Pad sites available on the A.M. side of the of hwy
   72
- Owner will consider subdividing, ground lease, selling, or Build to Suit
- High Growth area of NWA (Pea Ridge Population growth +40% since 2020)
- Adjacent to new Caseys and 1 mile from Walmart
- Major Road Frontage and High Visibility on the Gateway from Bentonville to Pea Ridge