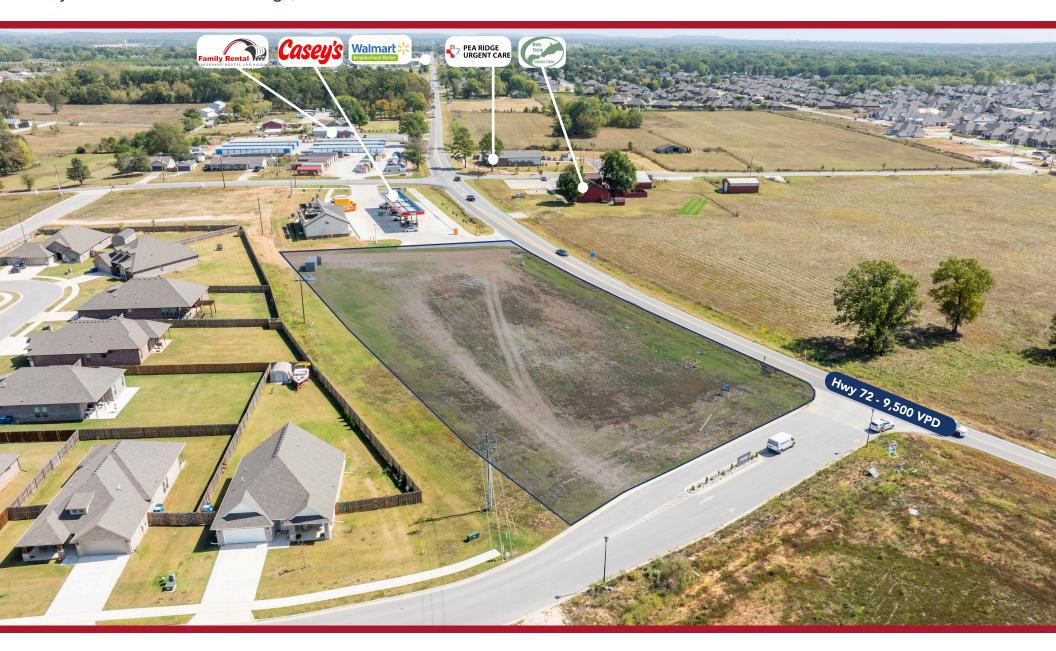

#### **AVAILABLE**

±0.5 - 2.35 Acres

#### **COMMENTS**

- Pad sites available on the A.M. side of the of hwy
   72
- Owner will consider subdividing, ground lease, selling, or Build to Suit
- High Growth area of NWA (Pea Ridge Population growth +40% since 2020)
- Adjacent to new Caseys and 1 mile from Walmart
- Major Road Frontage and High Visibility on the Gateway from Bentonville to Pea Ridge

#### TRAFFIC COUNTS

Hwy 72 - 9,500 VPD

PARTNER | AGENT

O 479.695.8265 | D 501.350.7388

jjeter@kelleycp.com

Hwy 72 & Manfield Ave | Pea Ridge, AR 72751

JORDAN JETER, CCIM
PARTNER | AGENT
O 479.695.8265 | D 501.350.7388
jjeter@kelleycp.com