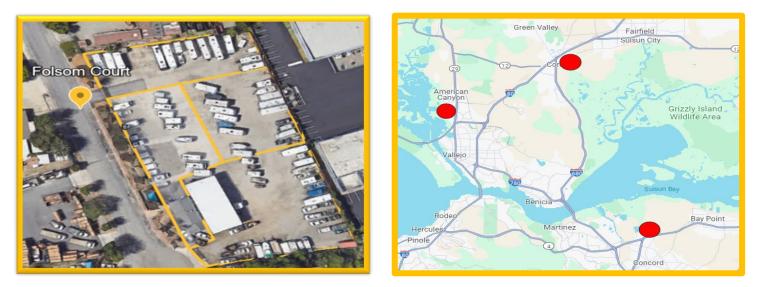

## 4030 Folsom Court, Concord CA Additional Yards Located in American Canyon and Fairfield, CA

### 4030 Folsom Court, Concord CA Additional Yards Located in American Canyon and Fairfield, CA

**Equipment Storage:** Heavy machinery, tools, and materials used in construction, landscaping, or other trades.