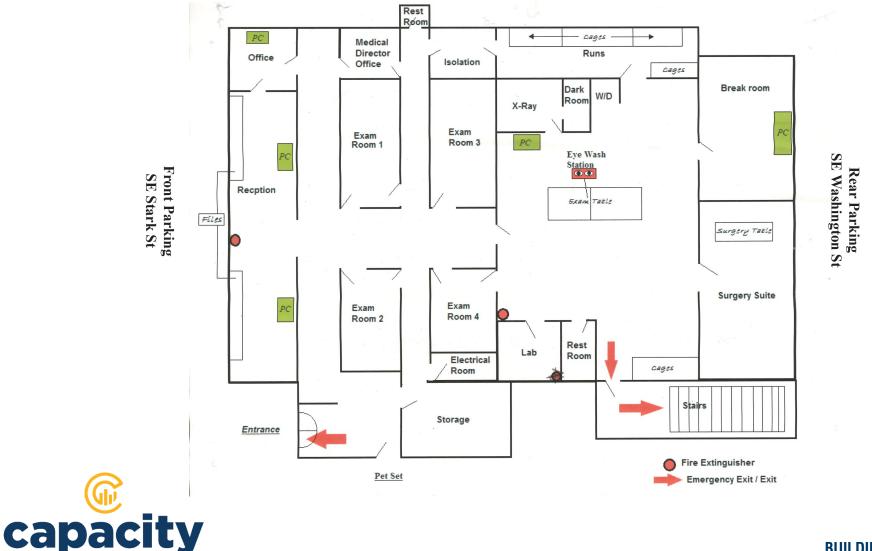

### **Space Plan**

<u>Pictured</u>: Vacant 3,589 SF Suite - Former Veterinary Clinic - FOR LEASE <u>Not Pictured</u>: 900 SF Suite (Animal Groomer Tenant) - Opportunity to Lease for 4,489 SF Total

#### BUILDING PLAN PAGE 3

The information contained herein has been obtained from sources we deem reliable. We cannot, however, guarantee its accuracy.

• Suite Includes Reception Area, Exam Rooms, Surgery Suite, Lab,

Break Room, X-Ray Suite, Two Kennel Areas, Storage, Private