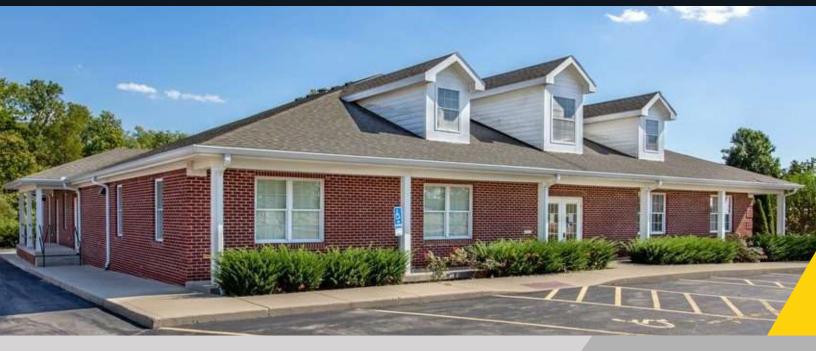

#### **Property Highlights**

- Up to 7,200± SF available
- Freestanding office building built in 2010 with excellent visibility to N. Main Street (State Route 741)
- Flexible floorplan offers a mix of private offices and open space creating a great environment for collaboration and innovation
- Easily accessible parking immediately outside of your entry door
- Monument sign available
- Located in the vibrant community of Springboro with close proximity to numerous restaurants, Warped Wing Brewery, Dorothy Lane Market, financial institutions, entertainment, and more