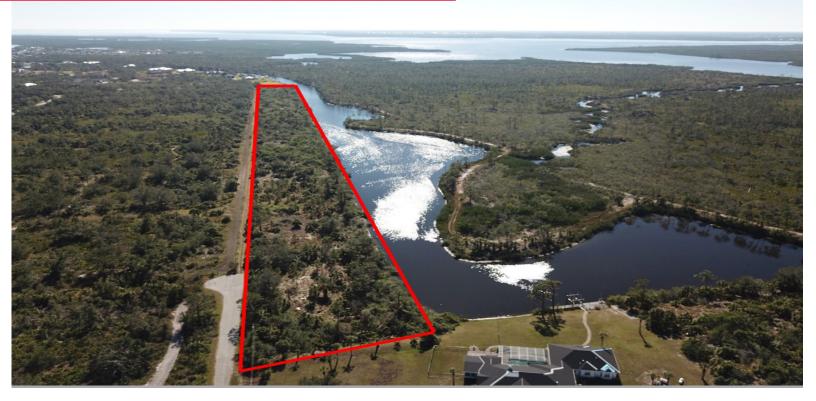

## Flamingo Waterway Development South

Port Charlotte, FL 33948

Cushman & Wakefield | Commercial Property Southwest Florida is pleased to present this residential development site within the rapidly growing markets of Port Charlotte & Punta Gorda. Nearly a half mile of water frontage with access to Charlotte Harbor and the Gulf of Mexico.

## **Property Highlights**

STRAP Numbers 402123251003, 402123251002 Future Land Use Low Density Residential

**Sale Price** \$6,750,000

Total Land Size (AC) <u>+</u>8.85 acres

Total Land Size (SF) +385,506 SF

Type Residential Single Family

**Dimensions** Irregular

Zoning RSF 3.5

Lane Boy Executive Director, CCIM +1 239 489 3600 lboy@cpswfl.com

5220 Summerlin Commons Blvd. Suite 500 Fort Myers, FL 33907 239 489 3600