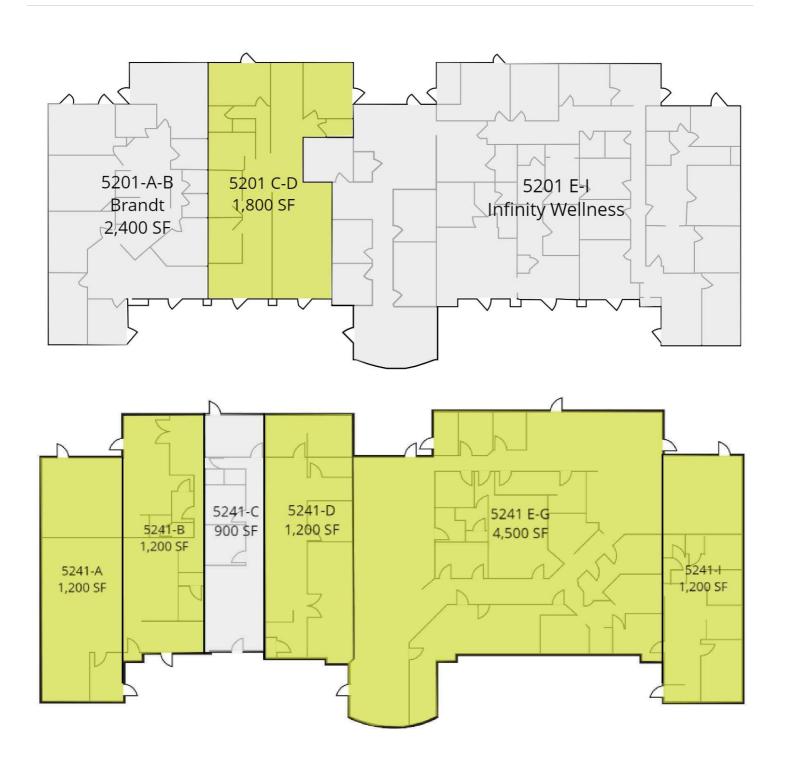

| LEASE RATE     | \$17.50 SF/YR (MG) |
|----------------|--------------------|
| Available SF:  | 1,200 - 4,500 SF   |
| Lot Size:      | 3.7 Acres          |
| Building Size: | 10,200 SF          |

| SPACES   | LEASE RATE    | SPACE SIZE |
|----------|---------------|------------|
| 5201 C-D | \$17.50 SF/yr | 1,800 SF   |
| 5241-A   | \$17.50 SF/yr | 1,200 SF   |
| 5241-B   | \$17.50 SF/yr | 1,200 SF   |
| 5241-D   | \$17.50 SF/yr | 1,200 SF   |
| 5241-E-G | \$17.50 SF/yr | 4,500 SF   |
| 5241-I   | \$17.50 SF/yr | 1,200 SF   |
| 5261 H-I | \$17.50 SF/yr | 2,400 SF   |