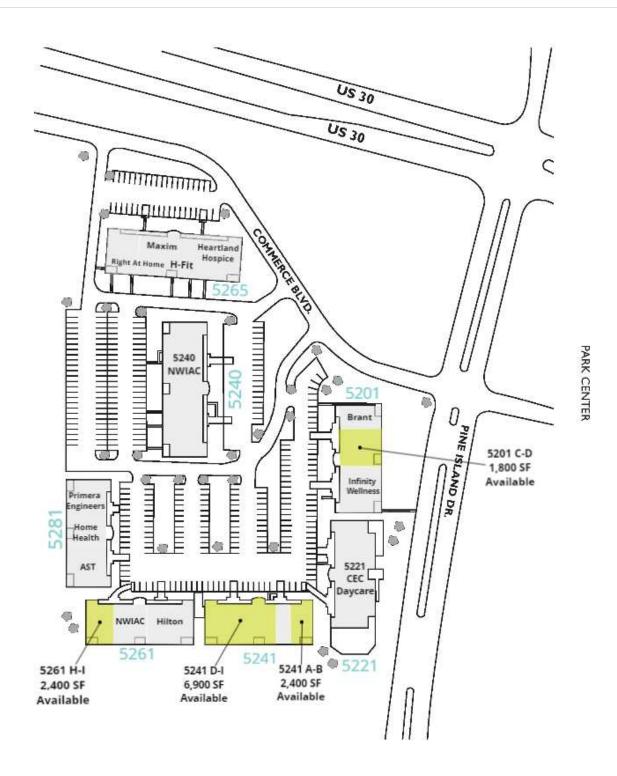

| LEASE RATE     | \$17.50 SF/YR (MG) |
|----------------|--------------------|
| Available SF:  | 1,200 - 4,500 SF   |
| Lot Size:      | 3.7 Acres          |
| Building Size: | 10,200 SF          |

| SPACES   | LEASE RATE    | SPACE SIZE |
|----------|---------------|------------|
| 5201 C-D | \$17.50 SF/yr | 1,800 SF   |
| 5241-A   | \$17.50 SF/yr | 1,200 SF   |
| 5241-B   | \$17.50 SF/yr | 1,200 SF   |
| 5241-D   | \$17.50 SF/yr | 1,200 SF   |
| 5241-E-G | \$17.50 SF/yr | 4,500 SF   |
| 5241-I   | \$17.50 SF/yr | 1,200 SF   |
| 5261 H-I | \$17.50 SF/yr | 2,400 SF   |