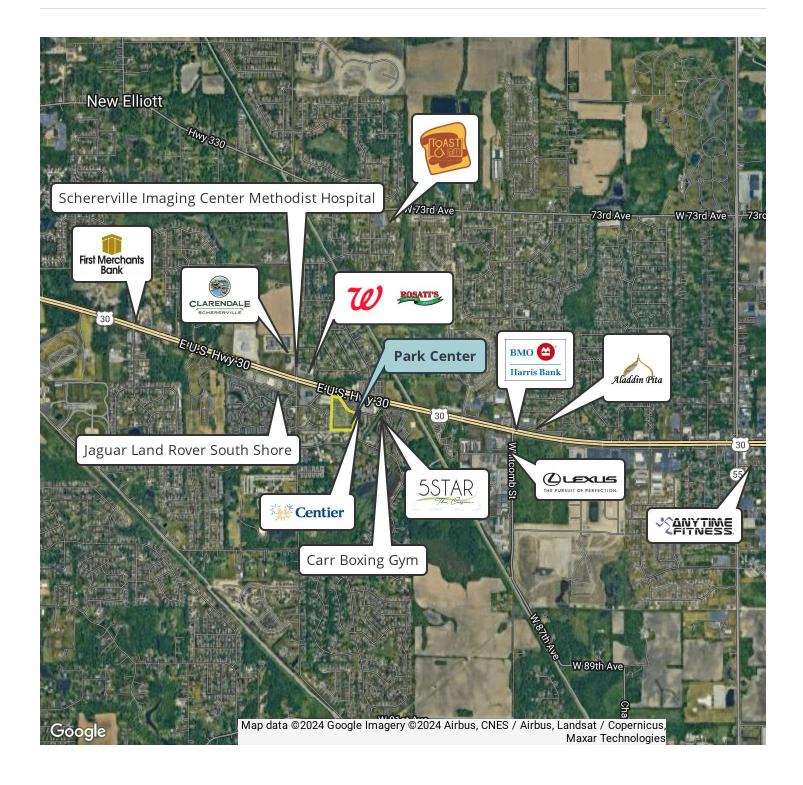

## PROPERTY HIGHLIGHTS

- Route 30 exposure available
- Flexible floor plans from 1,200-4,500 SF
- · Customized tenant improvement package available for qualified prospects
- Affordable rents
- New on-site management
- Highly visible monument signage on Route 30 with over 43,000 ADT
- Parking abounds with overflow parking available
- Ownership opportunities available. Call for details