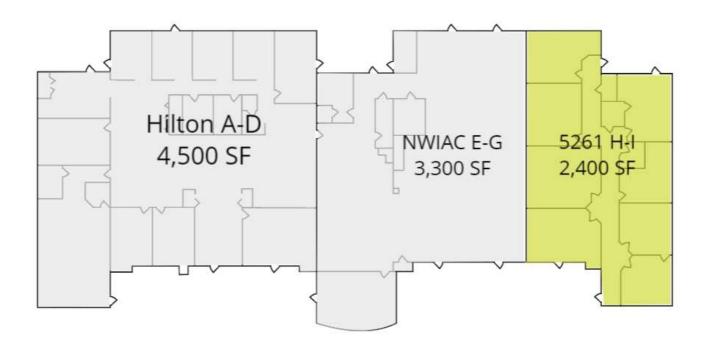

| LEASE RATE     | \$17.50 SF/YR (MG) |
|----------------|--------------------|
| Available SF:  | 1,200 - 4,500 SF   |
| Lot Size:      | 3.7 Acres          |
| Building Size: | 10,200 SF          |

| SPACES   | LEASE RATE    | SPACE SIZE |
|----------|---------------|------------|
| 5201 C-D | \$17.50 SF/yr | 1,800 SF   |
| 5241-A   | \$17.50 SF/yr | 1,200 SF   |
| 5241-B   | \$17.50 SF/yr | 1,200 SF   |
| 5241-D   | \$17.50 SF/yr | 1,200 SF   |
| 5241-E-G | \$17.50 SF/yr | 4,500 SF   |
| 5241-I   | \$17.50 SF/yr | 1,200 SF   |
| 5261 H-I | \$17.50 SF/yr | 2,400 SF   |