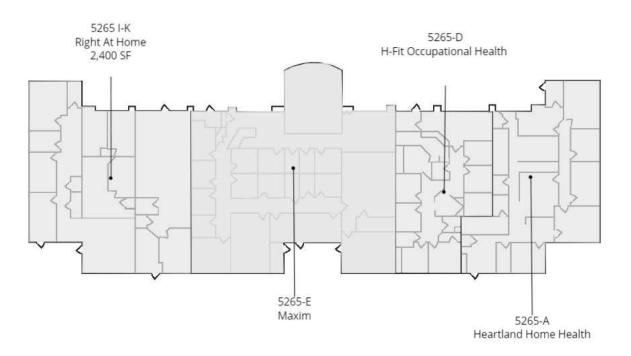

| LEASE RATE     | \$17.50 SF/YR (MG) |
|----------------|--------------------|
| Available SF:  | 1,200 - 4,500 SF   |
| Lot Size:      | 3.7 Acres          |
| Building Size: | 10,200 SF          |

| SPACES   | LEASE RATE    | SPACE SIZE |
|----------|---------------|------------|
| 5201 C-D | \$17.50 SF/yr | 1,800 SF   |
| 5241-A   | \$17.50 SF/yr | 1,200 SF   |
| 5241-B   | \$17.50 SF/yr | 1,200 SF   |
| 5241-D   | \$17.50 SF/yr | 1,200 SF   |
| 5241-E-G | \$17.50 SF/yr | 4,500 SF   |
| 5241-I   | \$17.50 SF/yr | 1,200 SF   |
| 5261 H-I | \$17.50 SF/yr | 2,400 SF   |