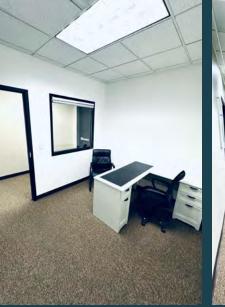

# **PROPERTY DETAILS**

1358 W. BUSINESS PARK DR., OREM, UT 84058

SALE PRICE: \$5,525,000.00 (\$325/SF)

- Ideal for an owner-user
- Building can be vacated LEASE RATE: \$21.00/SF/FS
- Multiple leasing options
- 17,000 total square feet
- Space includes:
  - » 15 private offices
  - » Large open workspace
  - » Kitchen and spacious breakroom
  - » Glass lined conference room

- » Office furniture included with lease
- » Access to building gym facilities
- » Natural lighting throughout
- » Welcoming entrance
- Ideally located on the edge of Orem, Vineyard, and Provo
- Across from the UTA FrontRunner Station in Orem
- Quick access to I-15
- Minutes away from UVU
- Abundant parking