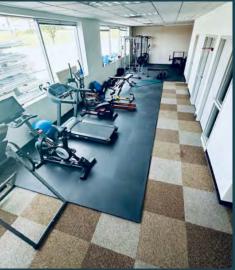

- » Office furniture included with lease
- » Access to building gym facilities
- » Natural lighting throughout
- » Welcoming entrance
- Ideally located on the edge of Orem, Vineyard, and Provo
- Across from the UTA FrontRunner Station in Orem
- Quick access to I-15
- Minutes away from UVU
- Abundant parking