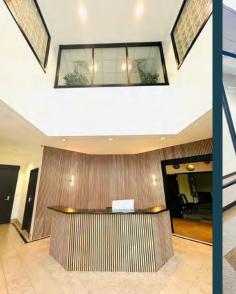

# **PROPERTY DETAILS**

1358 W. BUSINESS PARK DR., OREM, UT 84058

SALE PRICE: \$5,525,000.00 (\$325/SF)

- Ideal for an owner-user
- Building can be vacated LEASE RATE: \$21.00/SF/FS
- Multiple leasing options
- 17,000 total square feet
- Space includes:
  - » 15 private offices
  - » Large open workspace
  - » Kitchen and spacious breakroom
  - » Glass lined conference room

- » Office furniture included with lease
- » Access to building gym facilities
- » Natural lighting throughout
- » Welcoming entrance
- Ideally located on the edge of Orem, Vineyard, and Provo
- Across from the UTA FrontRunner Station in Orem
- Quick access to I-15
- Minutes away from UVU
- Abundant parking