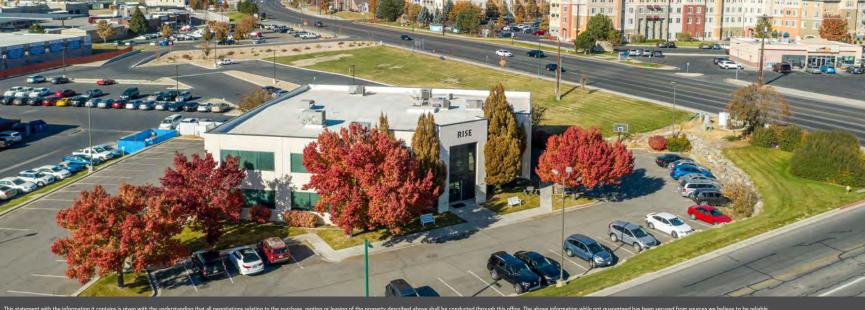

# **PROPERTY DETAILS**

1358 W. BUSINESS PARK DR., OREM, UT 84058

SALE PRICE: \$5,525,000.00 (\$325/SF)

- Ideal for an owner-user
- Building can be vacated LEASE RATE: \$21.00/SF/FS
- Multiple leasing options
- 17,000 total square feet
- Space includes:
  - » 15 private offices
  - » Large open workspace
  - » Kitchen and spacious breakroom
  - » Glass lined conference room

- » Office furniture included with lease
- » Access to building gym facilities
- » Natural lighting throughout
- » Welcoming entrance
- Ideally located on the edge of Orem, Vineyard, and Provo
- Across from the UTA FrontRunner Station in Orem
- Quick access to I-15
- Minutes away from UVU
- Abundant parking