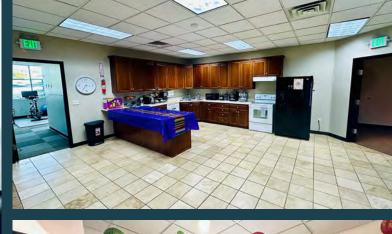

# **PROPERTY DETAILS**

1358 W. BUSINESS PARK DR., OREM, UT 84058

SALE PRICE: \$5,525,000.00 (\$325/SF)

- Ideal for an owner-user
- Building can be vacated LEASE RATE: \$21.00/SF/FS
- Multiple leasing options
- 17,000 total square feet
- Space includes:
  - » 15 private offices
  - » Large open workspace
  - » Kitchen and spacious breakroom
  - » Glass lined conference room