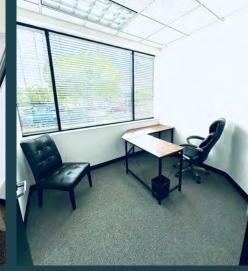

# **PROPERTY DETAILS**

1358 W. BUSINESS PARK DR., OREM, UT 84058

SALE PRICE: \$5,525,000.00 (\$325/SF)

- Ideal for an owner-user
- Building can be vacated LEASE RATE: \$21.00/SF/FS
- Multiple leasing options
- 17,000 total square feet
- Space includes:
  - » 15 private offices
  - » Large open workspace
  - » Kitchen and spacious breakroom
  - » Glass lined conference room

- » Office furniture included with lease
- » Access to building gym facilities
- » Natural lighting throughout
- » Welcoming entrance
- Ideally located on the edge of Orem, Vineyard, and Provo
- Across from the UTA FrontRunner Station in Orem
- Quick access to I-15
- Minutes away from UVU
- Abundant parking