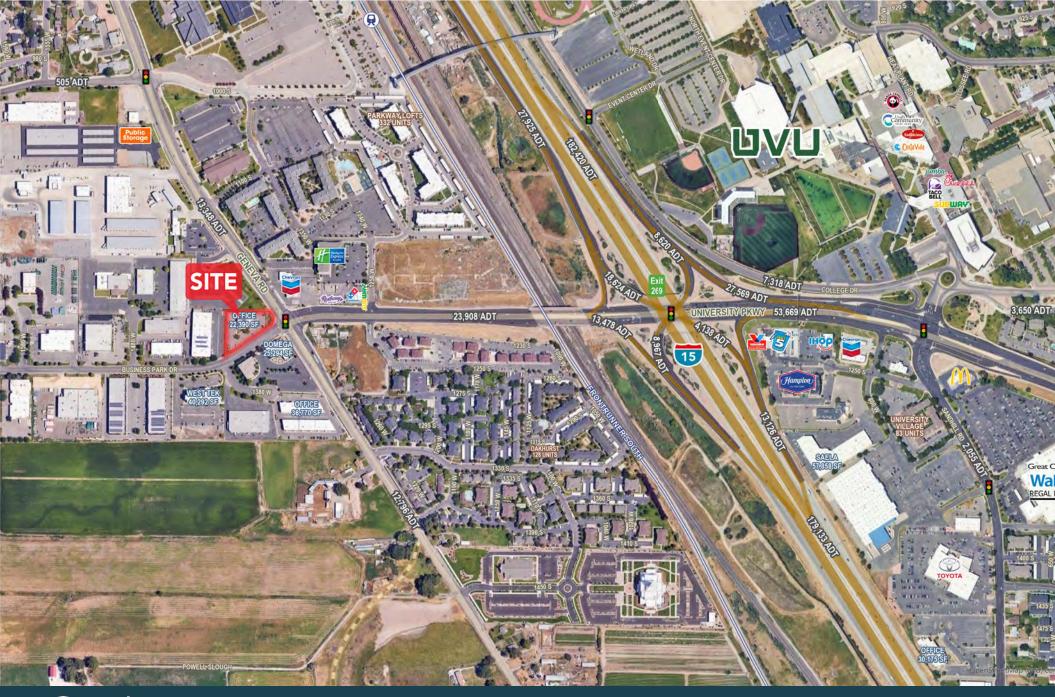

- » Office furniture included with lease
- » Access to building gym facilities
- » Natural lighting throughout
- » Welcoming entrance
- Ideally located on the edge of Orem, Vineyard, and Provo
- Across from the UTA FrontRunner Station in Orem
- Quick access to I-15
- Minutes away from UVU
- Abundant parking