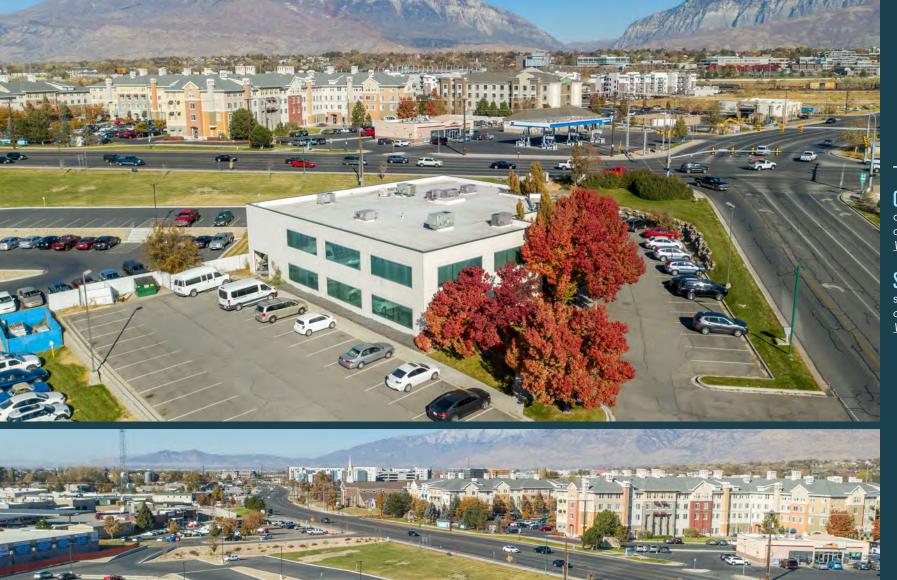

# **PROPERTY DETAILS**

1358 W. BUSINESS PARK DR., OREM, UT 84058

SALE PRICE: \$5,525,000.00 (\$325/SF)

- Ideal for an owner-user
- Building can be vacated LEASE RATE: \$21.00/SF/FS
- Multiple leasing options
- 17,000 total square feet
- Space includes:
  - » 15 private offices
  - » Large open workspace
  - » Kitchen and spacious breakroom
  - » Glass lined conference room

- » Office furniture included with lease
- » Access to building gym facilities
- » Natural lighting throughout
- » Welcoming entrance
- Ideally located on the edge of Orem, Vineyard, and Provo
- Across from the UTA FrontRunner Station in Orem
- Quick access to I-15
- Minutes away from UVU
- Abundant parking