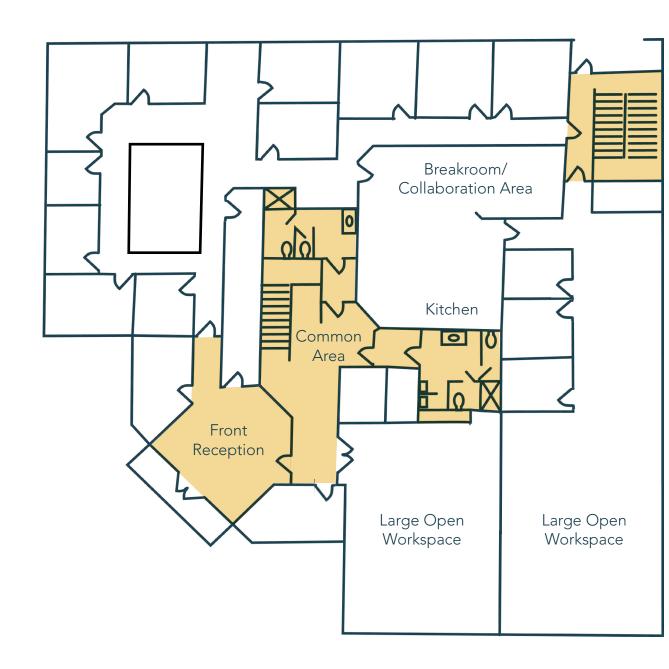

lined conference room

- » Office furniture included with lease
- » Access to building gym facilities
- » Natural lighting throughout
- » Welcoming entrance
- Ideally located on the edge of Orem, Vineyard, and Provo
- Across from the UTA FrontRunner Station in Orem
- Quick access to I-15
- Minutes away from UVU
- Abundant parking



#### FULL SERVICE Commercial real estate

2015 West Grove Pkwy, Ste J Pleasant Grove, UT 84062 Office 385.233.9140 www.mwcre.com

int with the information it contains is given with the understanding that all negotiations relating to the purchase, renting or leasing of the property described above shall be conducted through this office. The above information while not guaranteed has been secured from sources we believe to be relia

**SITE PLAN - FIRST FLOOR** 





#### **CODY BLACK**

cblack@mwcre.com direct 385.233.9141 <u>View Profile</u>

### SHAD WEBB

swebb@mwcre.com direct 435.459.0212 <u>View Profile</u>

FULL SERVICE Commercial Real Estate

2015 West Grove Pkwy, Ste J Pleasant Grove, UT 84062 Office 385.233.9140 www.mwcre.com **SITE PLAN - SECOND FLOOR** 

Tenant: Rural Solar



ting to the purchase, renting or leasing of the prop



#### **CODY BLACK**

cblack@mwcre.com direct 385.233.9141 <u>View Profile</u>

#### SHAD WEBB

swebb@mwcre.com direct 435.459.0212 <u>View Profile</u>

#### FULL SERVICE Commercial real estate

we believe to be reliable

2015 West Grove Pkwy, Ste J Pleasant Grove, UT 84062 Office 385.233.9140 www.mwcre.com











### **CODY BLACK**

cblack@mwcre.com direct 385.233.9141 <u>View Profile</u>

## SHAD WEBB