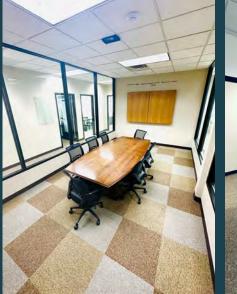

# **PROPERTY DETAILS**

1358 W. BUSINESS PARK DR., OREM, UT 84058

SALE PRICE: \$5,525,000.00 (\$325/SF)

- Ideal for an owner-user
- Building can be vacated LEASE RATE: \$21.00/SF/FS
- Multiple leasing options
- 17,000 total square feet
- Space includes:
  - » 15 private offices
  - » Large open workspace
  - » Kitchen and spacious breakroom
  - » Glass lined conference room

- » Office furniture included with lease
- » Access to building gym facilities
- » Natural lighting throughout
- » Welcoming entrance
- Ideally located on the edge of Orem, Vineyard, and Provo
- Across from the UTA FrontRunner Station in Orem
- Quick access to I-15
- Minutes away from UVU
- Abundant parking