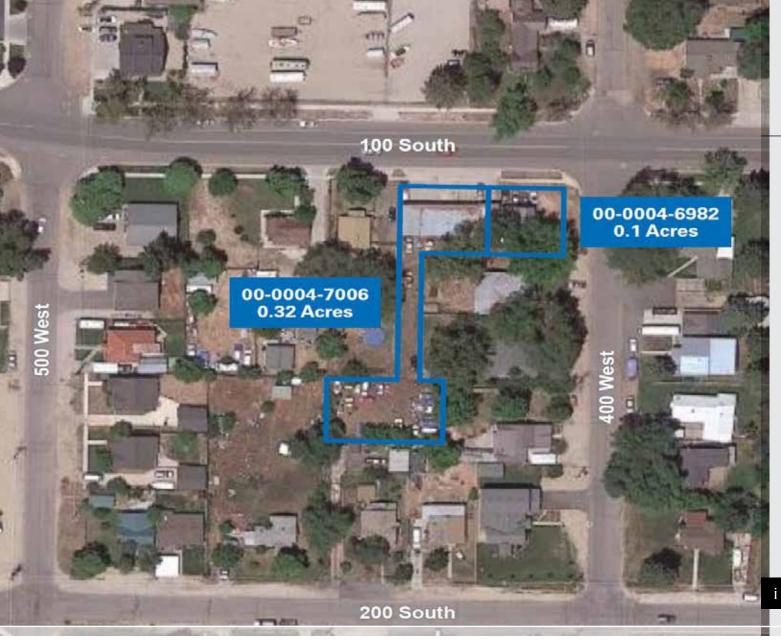

#### FOR SALE REDEVELOPMENT PIECE 435 W 100 S & 400 W 108 S HEBER CITY, UT 84032

- 3,194 SF
- Two Parcels totaling 0.42 Acres
  - Parcel 00-0004-6982: 0.1 Acres
  - Parcel 00-0004-7006: 0.32 Acres
- Zoned: C-2 Commercial
- High Traffic Zone
- Currently The Foreign Autobody Shop, Mercedes Benz Repair, for close to 50 years
- Strong Redevelopment Potential in one of the fastest growing Counties in the US
- Extra parking in back