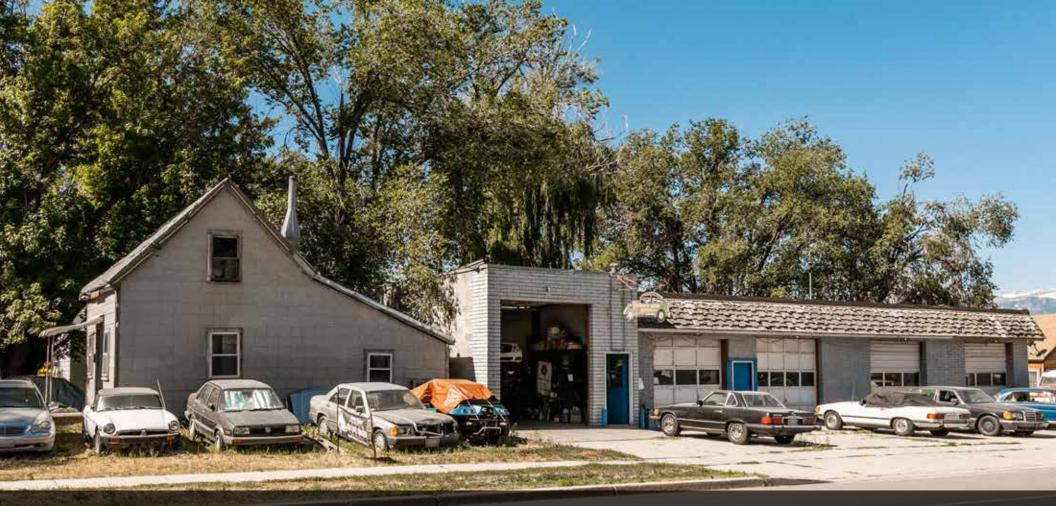

### PRIME REDEVELOPMENT OPPORTUNITY ON BUSY CORNER IN HEBER CITY FOR SALE

HEBER VALLEY 435 W 100 S & 400 W 108 S I HEBER CITY, UT 84032

**PRICE REDUCTION!** 

FOR SALE \$1,975,000 \$1,600,000

KATIE WILKING CCIM, MRED 435 640-4964 katie@wswcommercial.com JILL SNYDER 435 671-0793 jill@wswcommercial.com CHELSEA WALL 435 671-3541 chelsea@wswcommercial.com

#### FOR SALE REDEVELOPMENT PIECE 435 W 100 S & 400 W 108 S HEBER CITY, UT 84032

- 3,194 SF
- Two Parcels totaling 0.42 Acres
  - Parcel 00-0004-6982: 0.1 Acres
  - Parcel 00-0004-7006: 0.32 Acres
- Zoned: C-2 Commercial
- High Traffic Zone
- Currently The Foreign Autobody Shop, Mercedes Benz Repair, for close to 50 years
- Strong Redevelopment Potential in one of the fastest growing Counties in the US
- Extra parking in back