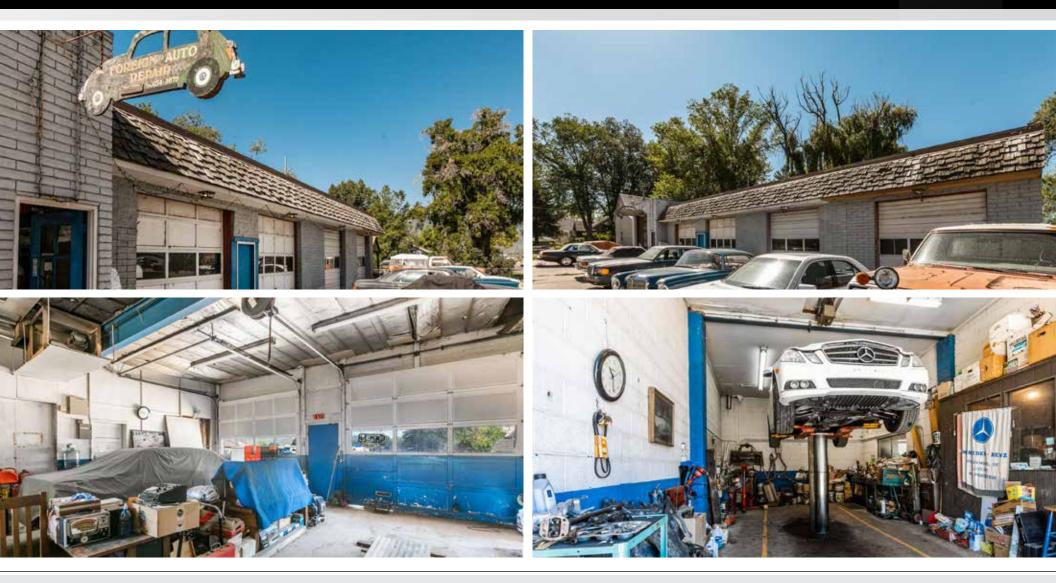

## PROPERTY PHOTOS FOR SALE 435 W 100 S & 400 W 108 S I HEBER CITY, UT 84032

#### FOR SALE REDEVELOPMENT PIECE 435 W 100 S & 400 W 108 S HEBER CITY, UT 84032

- 3,194 SF
- Two Parcels totaling 0.42 Acres
  - Parcel 00-0004-6982: 0.1 Acres
  - Parcel 00-0004-7006: 0.32 Acres
- Zoned: C-2 Commercial
- High Traffic Zone
- Currently The Foreign Autobody Shop, Mercedes Benz Repair, for close to 50 years
- Strong Redevelopment Potential in one of the fastest growing Counties in the US
- Extra parking in back