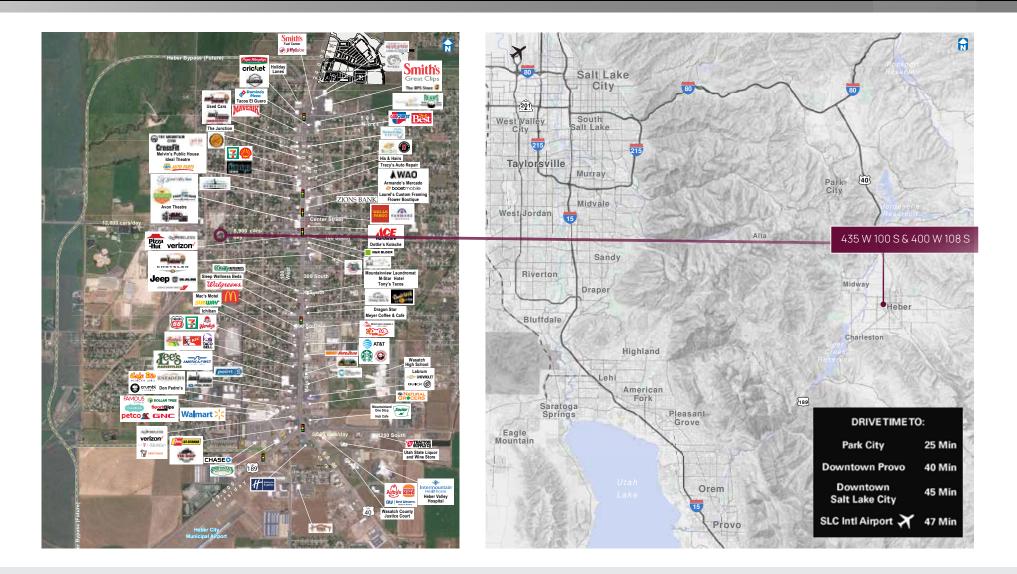

sea@wswcommercial.com



COMMERCIAL DIVISION

© 2023 BHH Affiliates, LLC. An independently owned and operated franchisee of BHH Affiliates, LLC. Berkshire Hathaway HomeServices and the Berkshire Hathaway HomeServices symbol are registered service marks of Columbia Insurance Company, a Berkshire Hathaway affiliate. Equal Housing Opportunity. Information not verified or guaranteed. Berkshire Hathaway HomeServices and/or its representatives do not warrant or guarantee this information. Information has provided by Owner/Seller. Lessee/Purchaser is responsible to confirm any information considered a factor in a decision to lease or purchase.



## PROPERTY PHOTOS FOR SALE 435 W 100 S & 400 W 108 S I HEBER CITY, UT 84032





# LOCATION FOR SALE 435 W 100 S & 400 W 108 S | HEBER CITY, UT 84032





#### FOR SALE REDEVELOPMENT PIECE 435 W 100 S & 400 W 108 S HEBER CITY, UT 84032

- 3,194 SF
- Two Parcels totaling 0.42 Acres
  - Parcel 00-0004-6982: 0.1 Acres
  - Parcel 00-0004-7006: 0.32 Acres
- Zoned: C-2 Commercial
- High Traffic Zone
- Currently The Foreign Autobody Shop, Mercedes Benz Repair, for close to 50 years
- Strong Redevelopment Potential in one of the fastest growing Counties in the US
- Extra parking in back

#### \$1,600,000 CALL FOR MORE INFORMATION

BHHSUTAH.COM

KATIE WILKING CCIM, MRED 435 640-4964 katie@wswcommercial.com JILL SNYDER 435 671-0793 jill@wswcommercial.com

CHELSEA WALL 435 671-3541 chelsea@wswcommercial.com



COMMERCIAL DIVISION

© 2023 BHH Affiliates, LLC. An independently owned and operated franchisee of BHH Affiliates, LLC. Berkshire Hathaway H