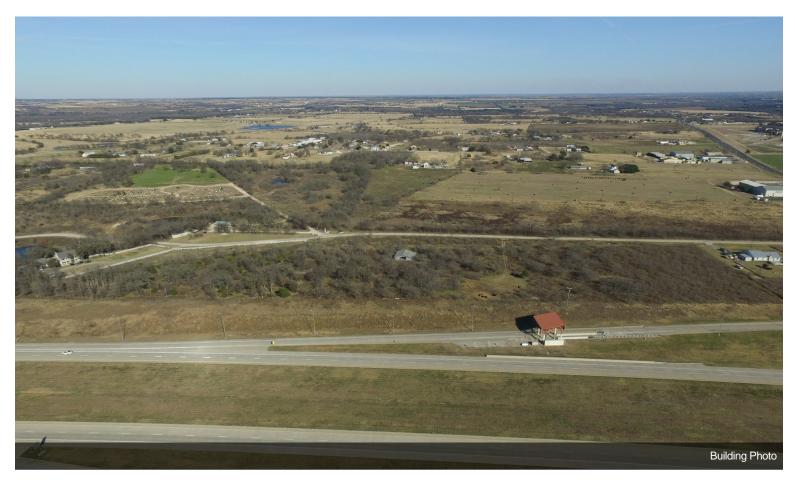

### 101 Berry Ln

\$775,000

Currently owned under Agriculture Exemption, but approved for commercial, multi-family or industrial/warehouse space. Water and Electricity are on property. Owner will divide.

OWNERS SAY SELL! 11.006 Acre Tract on Berry Lane, Georgetown, TX

11.006 acre tract strategically located at the corner of HWY 29 and 130 Tollway in Georgetown. Just down from the new Eastview High School. Perfect location for apartments, industrial site or Warehouses. Water and electricity available at street. Owner will divide. Now priced for long term investors.

Take North or South exit at HWY 29 exit off 130 tollway and head east on HWY 29. First left on Berry Lane. Go past house on left to cattle guard one-half mile on left. Sign at cattle guard.

• Great access to Hwy 29 and Loop 130. Excellent visibility and build-able lot.