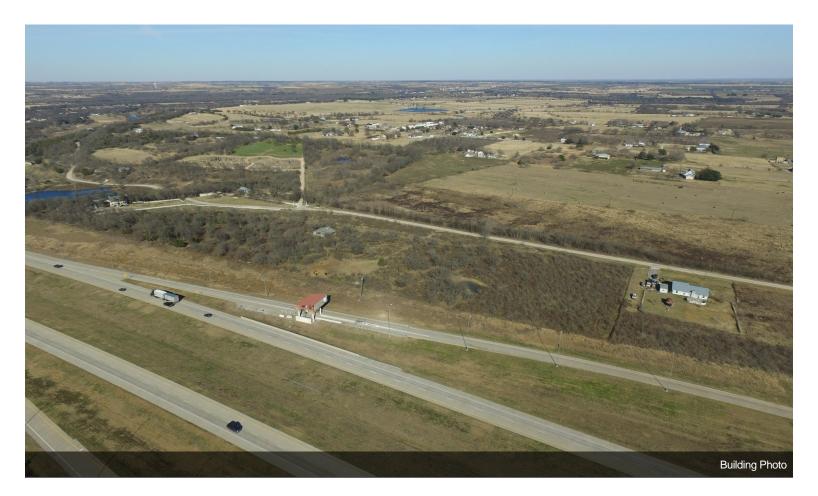

### 101 Berry Ln

\$775,000

Currently owned under Agriculture Exemption, but approved for commercial, multi-family or industrial/warehouse space. Water and Electricity are on property. Owner will divide.

OWNERS SAY SELL! 11.006 Acre Tract on Berry Lane, Georgetown, TX

11.006 acre tract strategically located at the corner of HWY 29 and 130 Tollway in Georgetown. Just down from the new Eastview High School. Perfect location for apartments, industrial site or Warehouses. Water and electricity available at street. Owner will divide. Now priced for long term investors.

Take North or South exit at HWY 29 exit off 130 tollway and head east on HWY 29. First left on Berry Lane. Go past house on left to cattle guard one-half mile on left. Sign at cattle guard.

• Great access to Hwy 29 and Loop 130. Excellent visibility and build-able lot.