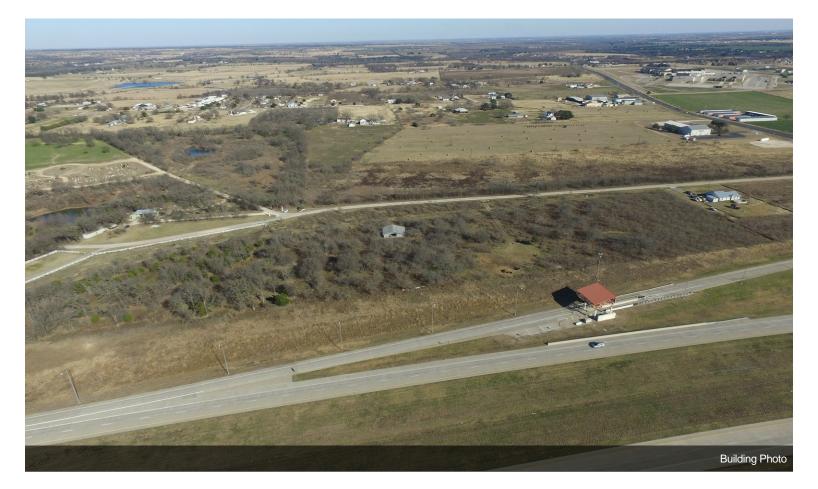

### 101 Berry Ln

\$775,000

Currently owned under Agriculture Exemption, but approved for commercial, multi-family or industrial/warehouse space. Water and Electricity are on property. Owner will divide.

OWNERS SAY SELL! 11.006 Acre Tract on Berry Lane, Georgetown, TX

11.006 acre tract strategically located at the corner of HWY 29 and 130 Tollway in Georgetown. Just down from the new Eastview High School. Perfect location for apartments, industrial site or Warehouses. Water and electricity available at street. Owner will divide. Now priced for long term investors.

Take North or South exit at HWY 29 exit off 130 tollway and head east on HWY 29. First left on Berry Lane. Go past house on left to cattle guard one-half mile on left. Sign at cattle guard.

• Great access to Hwy 29 and Loop 130. Excellent visibility and build-able lot.