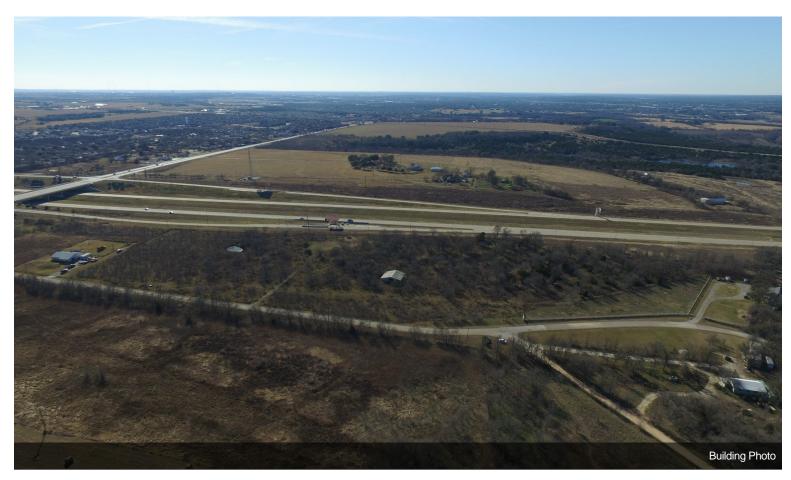

### 101 Berry Ln

\$775,000

Currently owned under Agriculture Exemption, but approved for commercial, multi-family or industrial/warehouse space. Water and Electricity are on property. Owner will divide.

OWNERS SAY SELL! 11.006 Acre Tract on Berry Lane, Georgetown, TX

11.006 acre tract strategically located at the corner of HWY 29 and 130 Tollway in Georgetown. Just down from the new Eastview High School. Perfect location for apartments, industrial site or Warehouses. Water and electricity available at street. Owner will divide. Now priced for long term investors.

Take North or South exit at HWY 29 exit off 130 tollway and head east on HWY 29. First left on Berry Lane. Go past house on left to cattle guard one-half mile on left. Sign at cattle guard.

• Great access to Hwy 29 and Loop 130. Excellent visibility and build-able lot.