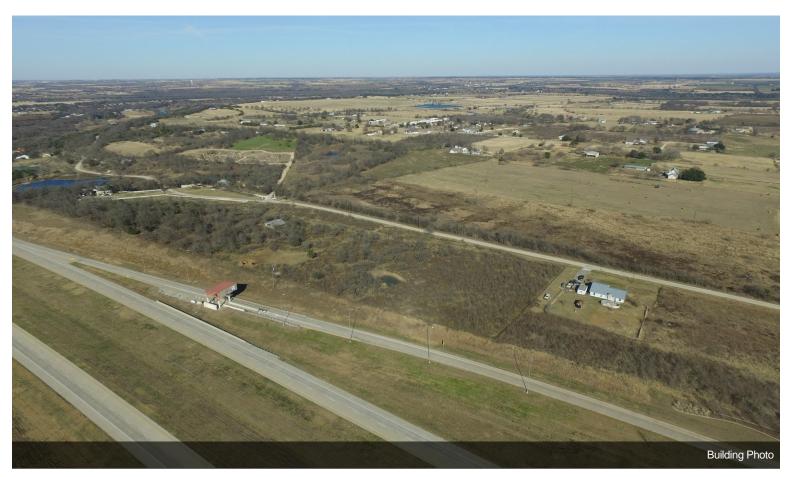

### 101 Berry Ln

\$775,000

Currently owned under Agriculture Exemption, but approved for commercial, multi-family or industrial/warehouse space. Water and Electricity are on property. Owner will divide.

OWNERS SAY SELL! 11.006 Acre Tract on Berry Lane, Georgetown, TX

11.006 acre tract strategically located at the corner of HWY 29 and 130 Tollway in Georgetown. Just down from the new Eastview High School. Perfect location for apartments, industrial site or Warehouses. Water and electricity available at street. Owner will divide. Now priced for long term investors.

Take North or South exit at HWY 29 exit off 130 tollway and head east on HWY 29. First left on Berry Lane. Go past house on left to cattle guard one-half mile on left. Sign at cattle guard.

• Great access to Hwy 29 and Loop 130. Excellent visibility and build-able lot.