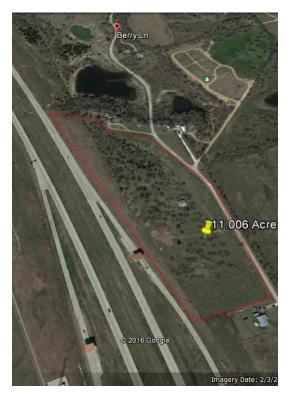

OWNERS SAY SELL! 11.006 Acre Tract on Berry Lane, Georgetown, TX

11.006 acre tract strategically located at the corner of HWY 29 and 130 Tollway in Georgetown. Just down from the new Eastview High School. Perfect location for apartments, industrial site or Warehouses. Water and electricity available at street. Owner will divide. Now priced for long term investors.

Take North or South exit at HWY 29 exit off 130 tollway and head east on HWY 29. First left on Berry Lane. Go past house on left to cattle guard one-half mile on left. Sign at cattle guard.

• Great access to Hwy 29 and Loop 130. Excellent visibility and build-able lot.