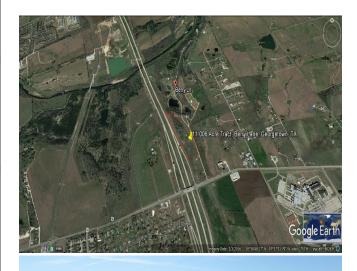

OWNERS SAY SELL! 11.006 Acre Tract on Berry Lane, Georgetown, TX

11.006 acre tract strategically located at the corner of HWY 29 and 130 Tollway in Georgetown. Just down from the new Eastview High School. Perfect location for apartments, industrial site or Warehouses. Water and electricity available at street. Owner will divide. Now priced for long term investors.

Take North or South exit at HWY 29 exit off 130 tollway and head east on HWY 29. First left on Berry Lane. Go past house on left to cattle guard one-half mile on left. Sign at cattle guard.

• Great access to Hwy 29 and Loop 130. Excellent visibility and build-able lot.