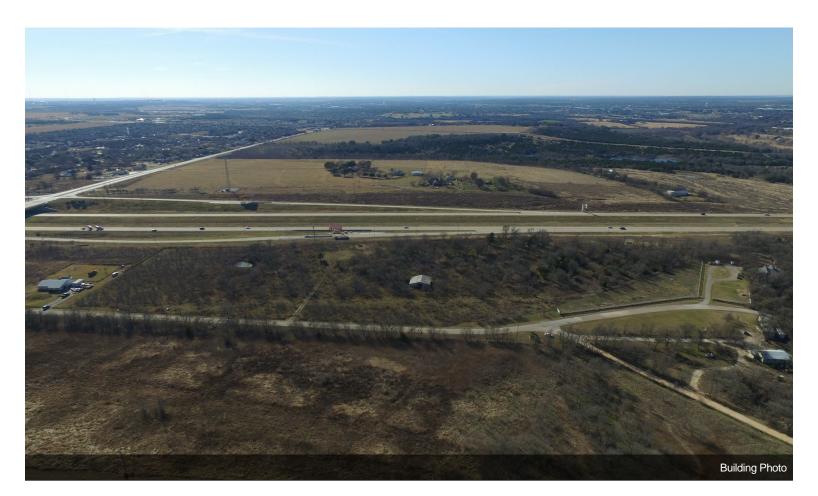

### 101 Berry Ln

\$775,000

Currently owned under Agriculture Exemption, but approved for commercial, multi-family or industrial/warehouse space. Water and Electricity are on property. Owner will divide.

OWNERS SAY SELL! 11.006 Acre Tract on Berry Lane, Georgetown, TX

11.006 acre tract strategically located at the corner of HWY 29 and 130 Tollway in Georgetown. Just down from the new Eastview High School. Perfect location for apartments, industrial site or Warehouses. Water and electricity available at street. Owner will divide. Now priced for long term investors.

Take North or South exit at HWY 29 exit off 130 tollway and head east on HWY 29. First left on Berry Lane. Go past house on left to cattle guard one-half mile on left. Sign at cattle guard.

• Great access to Hwy 29 and Loop 130. Excellent visibility and build-able lot.