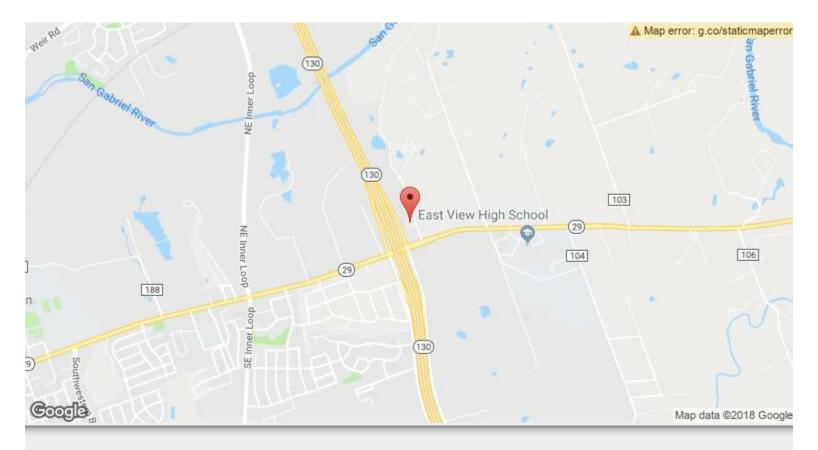

OWNERS SAY SELL! 11.006 Acre Tract on Berry Lane, Georgetown, TX

11.006 acre tract strategically located at the corner of HWY 29 and 130 Tollway in Georgetown. Just down from the new Eastview High School. Perfect location for apartments, industrial site or Warehouses. Water and electricity available at street. Owner will divide. Now priced for long term investors.

Take North or South exit at HWY 29 exit off 130 tollway and head east on HWY 29. First left on Berry Lane. Go past house on left to cattle guard one-half mile on left. Sign at cattle guard.

• Great access to Hwy 29 and Loop 130. Excellent visibility and build-able lot.