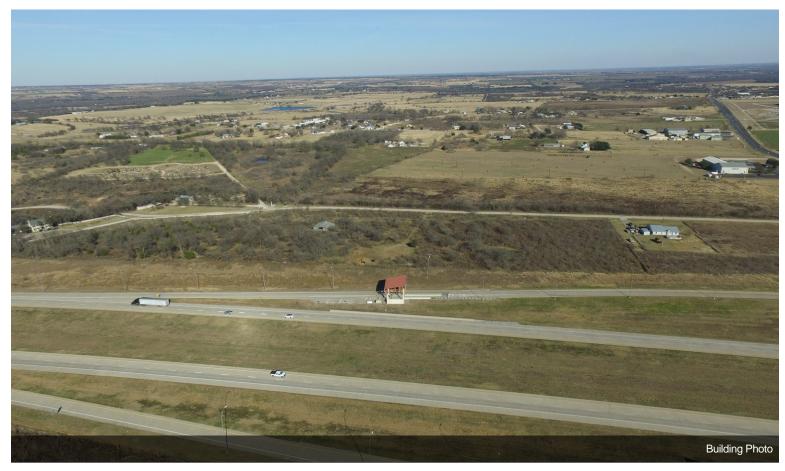

### 101 Berry Ln

\$775,000

Currently owned under Agriculture Exemption, but approved for commercial, multi-family or industrial/warehouse space. Water and Electricity are on property. Owner will divide.

OWNERS SAY SELL! 11.006 Acre Tract on Berry Lane, Georgetown, TX

11.006 acre tract strategically located at the corner of HWY 29 and 130 Tollway in Georgetown. Just down from the new Eastview High School. Perfect location for apartments, industrial site or Warehouses. Water and electricity available at street. Owner will divide. Now priced for long term investors.

Take North or South exit at HWY 29 exit off 130 tollway and head east on HWY 29. First left on Berry Lane. Go past house on left to cattle guard one-half mile on left. Sign at cattle guard.

• Great access to Hwy 29 and Loop 130. Excellent visibility and build-able lot.