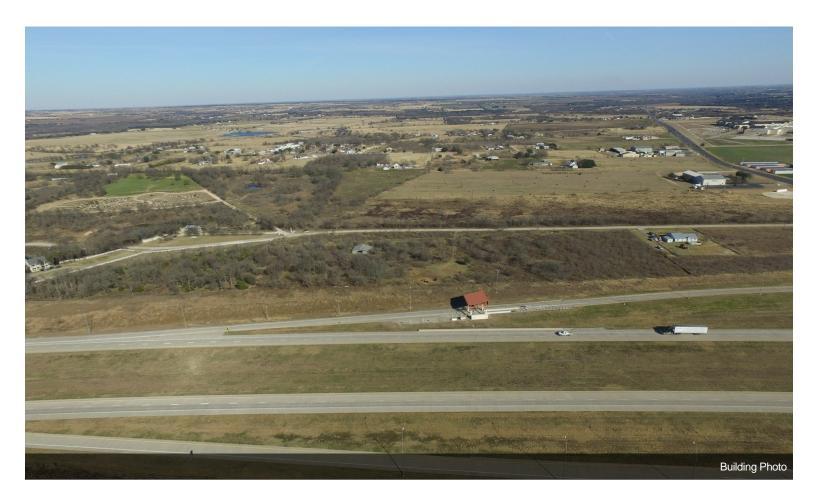

### 101 Berry Ln

\$775,000

Currently owned under Agriculture Exemption, but approved for commercial, multi-family or industrial/warehouse space. Water and Electricity are on property. Owner will divide.

OWNERS SAY SELL! 11.006 Acre Tract on Berry Lane, Georgetown, TX

11.006 acre tract strategically located at the corner of HWY 29 and 130 Tollway in Georgetown. Just down from the new Eastview High School. Perfect location for apartments, industrial site or Warehouses. Water and electricity available at street. Owner will divide. Now priced for long term investors.

Take North or South exit at HWY 29 exit off 130 tollway and head east on HWY 29. First left on Berry Lane. Go past house on left to cattle guard one-half mile on left. Sign at cattle guard.

• Great access to Hwy 29 and Loop 130. Excellent visibility and build-able lot.