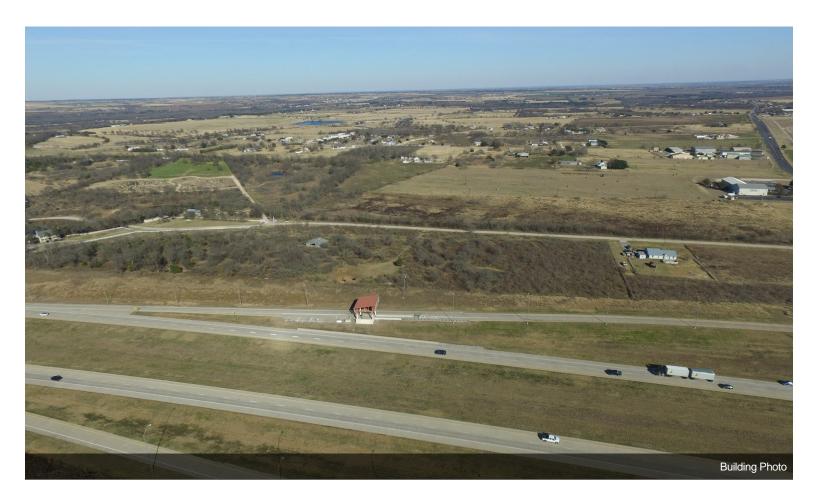

### 101 Berry Ln

\$775,000

Currently owned under Agriculture Exemption, but approved for commercial, multi-family or industrial/warehouse space. Water and Electricity are on property. Owner will divide.

OWNERS SAY SELL! 11.006 Acre Tract on Berry Lane, Georgetown, TX

11.006 acre tract strategically located at the corner of HWY 29 and 130 Tollway in Georgetown. Just down from the new Eastview High School. Perfect location for apartments, industrial site or Warehouses. Water and electricity available at street. Owner will divide. Now priced for long term investors.

Take North or South exit at HWY 29 exit off 130 tollway and head east on HWY 29. First left on Berry Lane. Go past house on left to cattle guard one-half mile on left. Sign at cattle guard.

• Great access to Hwy 29 and Loop 130. Excellent visibility and build-able lot.