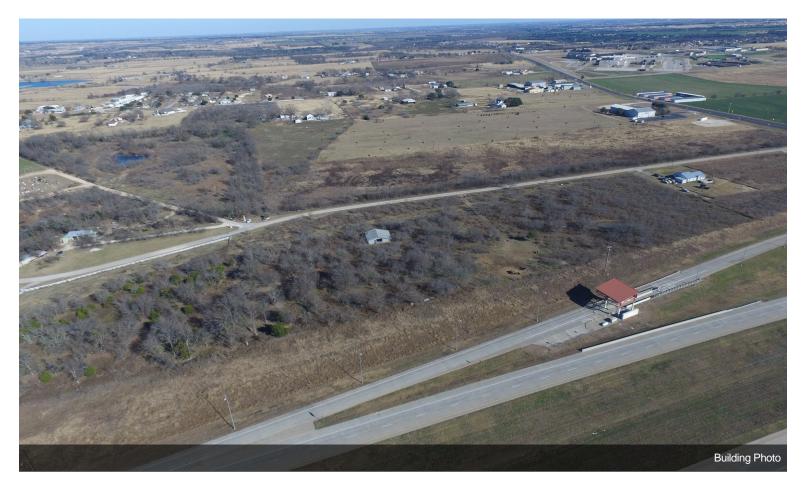

### 101 Berry Ln

\$775,000

Currently owned under Agriculture Exemption, but approved for commercial, multi-family or industrial/warehouse space. Water and Electricity are on property. Owner will divide.

OWNERS SAY SELL! 11.006 Acre Tract on Berry Lane, Georgetown, TX

11.006 acre tract strategically located at the corner of HWY 29 and 130 Tollway in Georgetown. Just down from the new Eastview High School. Perfect location for apartments, industrial site or Warehouses. Water and electricity available at street. Owner will divide. Now priced for long term investors.

Take North or South exit at HWY 29 exit off 130 tollway and head east on HWY 29. First left on Berry Lane. Go past house on left to cattle guard one-half mile on left. Sign at cattle guard.

• Great access to Hwy 29 and Loop 130. Excellent visibility and build-able lot.