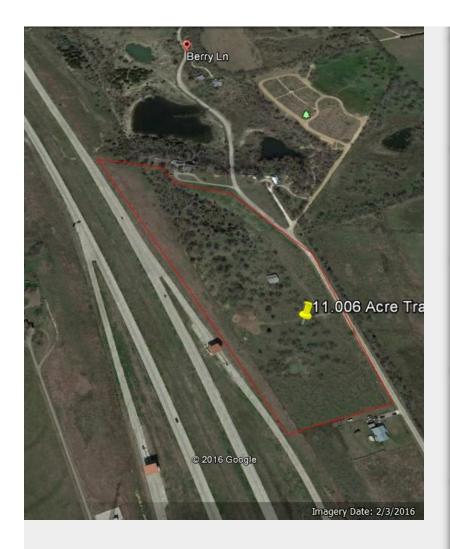

OWNERS SAY SELL! 11.006 Acre Tract on Berry Lane, Georgetown, TX

11.006 acre tract strategically located at the corner of HWY 29 and 130 Tollway in Georgetown. Just down from the new Eastview High School. Perfect location for apartments, industrial site or Warehouses. Water and electricity available at street. Owner will divide. Now priced for long term investors.

Take North or South exit at HWY 29 exit off 130 tollway and head east on HWY 29. First left on Berry Lane. Go past house on left to cattle guard one-half mile on left. Sign at cattle guard.

• Great access to Hwy 29 and Loop 130. Excellent visibility and build-able lot.