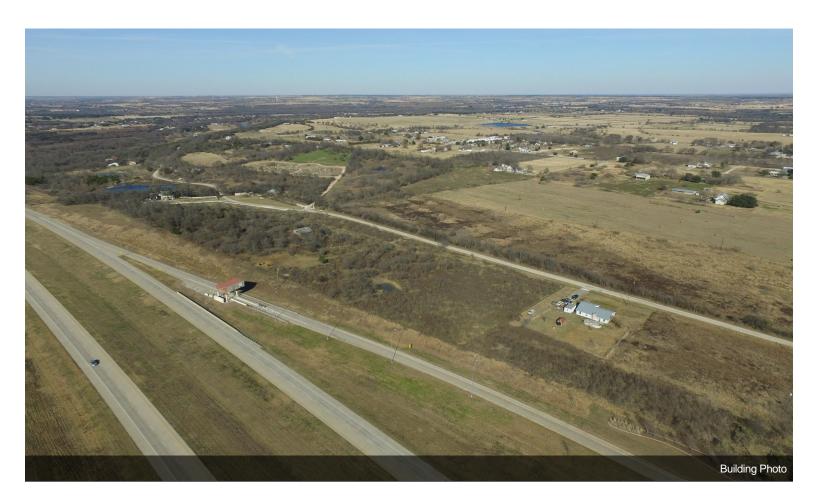

### 101 Berry Ln

\$775,000

Currently owned under Agriculture Exemption, but approved for commercial, multi-family or industrial/warehouse space. Water and Electricity are on property. Owner will divide.

OWNERS SAY SELL! 11.006 Acre Tract on Berry Lane, Georgetown, TX

11.006 acre tract strategically located at the corner of HWY 29 and 130 Tollway in Georgetown. Just down from the new Eastview High School. Perfect location for apartments, industrial site or Warehouses. Water and electricity available at street. Owner will divide. Now priced for long term investors.

Take North or South exit at HWY 29 exit off 130 tollway and head east on HWY 29. First left on Berry Lane. Go past house on left to cattle guard one-half mile on left. Sign at cattle guard.

• Great access to Hwy 29 and Loop 130. Excellent visibility and build-able lot.