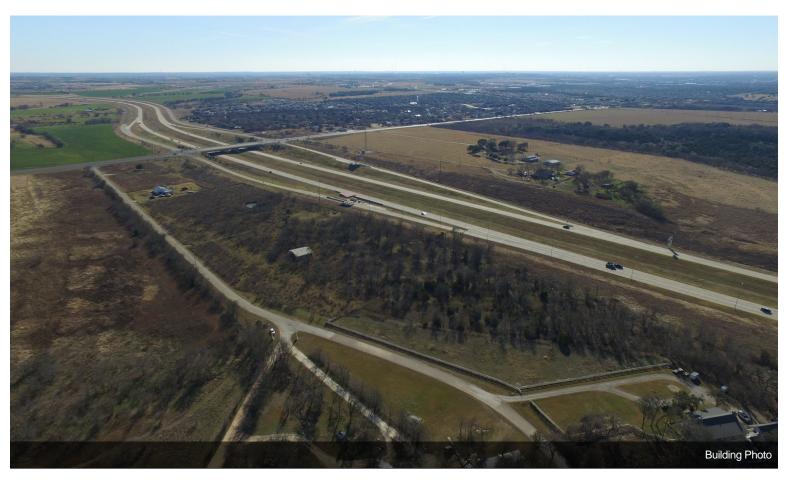

OWNERS SAY SELL! 11.006 Acre Tract on Berry Lane, Georgetown, TX

11.006 acre tract strategically located at the corner of HWY 29 and 130 Tollway in Georgetown. Just down from the new Eastview High School. Perfect location for apartments, industrial site or Warehouses. Water and electricity available at street. Owner will divide. Now priced for long term investors.

Take North or South exit at HWY 29 exit off 130 tollway and head east on HWY 29. First left on Berry Lane. Go past house on left to cattle guard one-half mile on left. Sign at cattle guard.

• Great access to Hwy 29 and Loop 130. Excellent visibility and build-able lot.