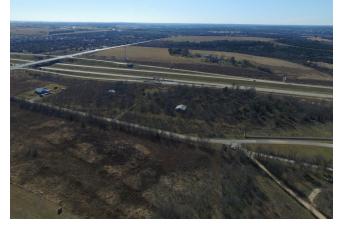

Take North or South exit at HWY 29 exit off 130 tollway and head east on HWY 29. First left on Berry Lane. Go past house on left to cattle guard one-half mile on left. Sign at cattle guard.

• Great access to Hwy 29 and Loop 130. Excellent visibility and build-able lot.