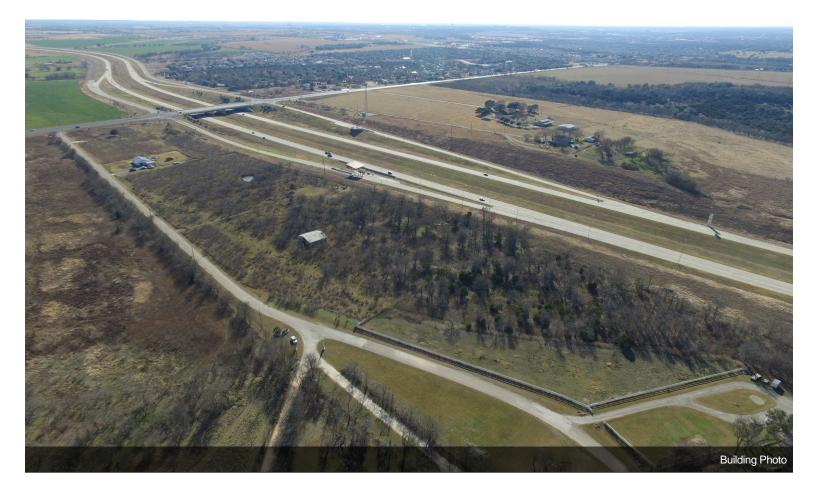

OWNERS SAY SELL! 11.006 Acre Tract on Berry Lane, Georgetown, TX

11.006 acre tract strategically located at the corner of HWY 29 and 130 Tollway in Georgetown. Just down from the new Eastview High School. Perfect location for apartments, industrial site or Warehouses. Water and electricity available at street. Owner will divide. Now priced for long term investors.

Take North or South exit at HWY 29 exit off 130 tollway and head east on HWY 29. First left on Berry Lane. Go past house on left to cattle guard one-half mile on left. Sign at cattle guard.

• Great access to Hwy 29 and Loop 130. Excellent visibility and build-able lot.