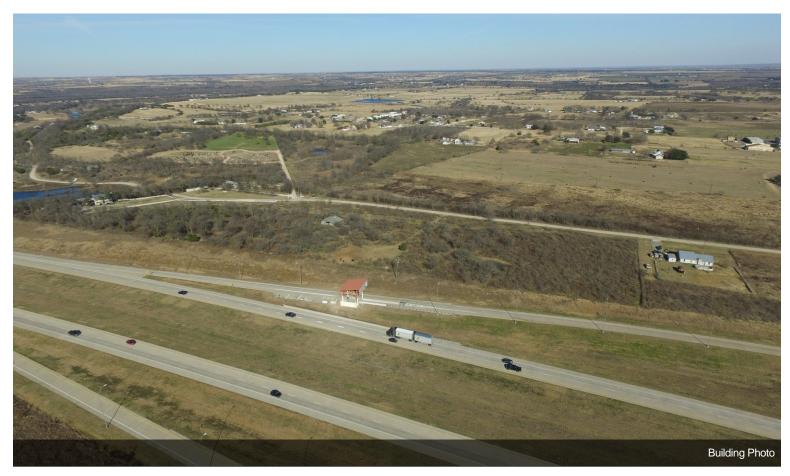

### 101 Berry Ln

\$775,000

Currently owned under Agriculture Exemption, but approved for commercial, multi-family or industrial/warehouse space. Water and Electricity are on property. Owner will divide.

OWNERS SAY SELL! 11.006 Acre Tract on Berry Lane, Georgetown, TX

11.006 acre tract strategically located at the corner of HWY 29 and 130 Tollway in Georgetown. Just down from the new Eastview High School. Perfect location for apartments, industrial site or Warehouses. Water and electricity available at street. Owner will divide. Now priced for long term investors.

Take North or South exit at HWY 29 exit off 130 tollway and head east on HWY 29. First left on Berry Lane. Go past house on left to cattle guard one-half mile on left. Sign at cattle guard.

• Great access to Hwy 29 and Loop 130. Excellent visibility and build-able lot.