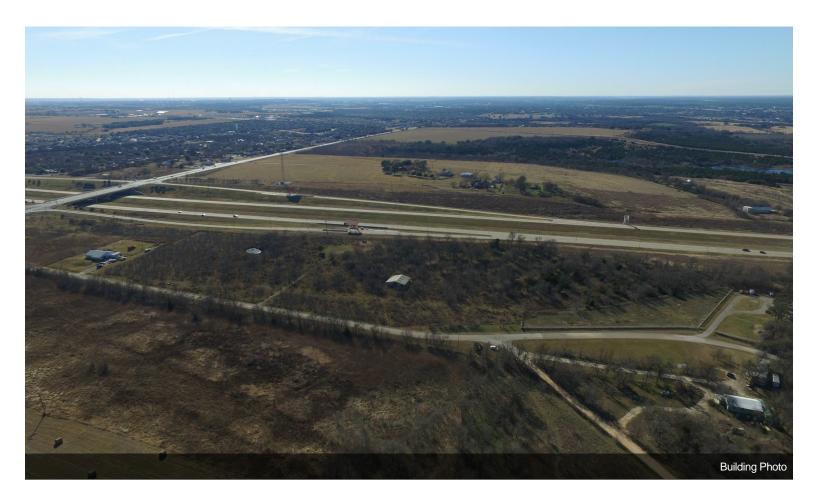

OWNERS SAY SELL! 11.006 Acre Tract on Berry Lane, Georgetown, TX

11.006 acre tract strategically located at the corner of HWY 29 and 130 Tollway in Georgetown. Just down from the new Eastview High School. Perfect location for apartments, industrial site or Warehouses. Water and electricity available at street. Owner will divide. Now priced for long term investors.

Take North or South exit at HWY 29 exit off 130 tollway and head east on HWY 29. First left on Berry Lane. Go past house on left to cattle guard one-half mile on left. Sign at cattle guard.

• Great access to Hwy 29 and Loop 130. Excellent visibility and build-able lot.