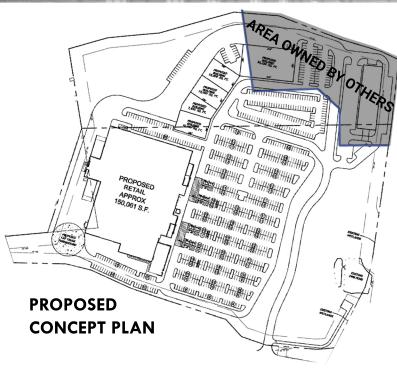

## **FOR LEASE BIG BOX RETAIL SITE | 24.8-28 ACRES | HIGH VISABILITY** 1.5 - 4 ACRE PAD SITES | Source of the second states of the second st

CONTACT: JIM MACKINTOSH O: 240-529-0101 | C: 301-748-3698 JMACKINTOSH@MACKINTOSHCO.COM