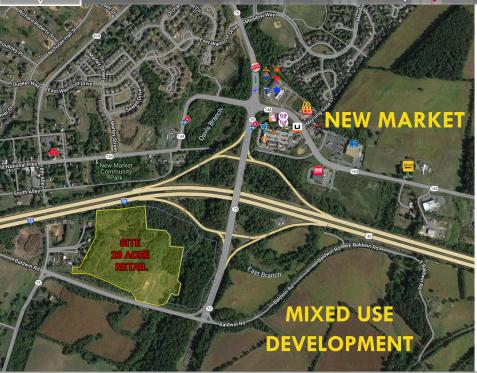

## **PROPERTY HIGHLIGHTS**

- 28.8 ACRE GENERAL COMMERCIAL SITE
- I-70 INTERSTATE HIGHWAY VISABILITY
- HIGH TRAFFIC LOCATION IMMEDIATELY OFF
  NEW MARKET MD EXIT RAMP
- BIG BOX RETAIL SITE
- INLINE SHOPPING CENTER SITES
- FREDERICK COUNTY'S FASTEST GROWING AREA WITH LARGE AFLUENT RESIDENTIAL DEVELOPMENT WITHIN 1-3 MILES