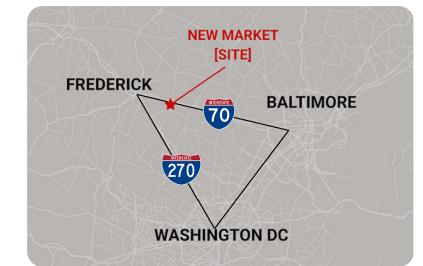

## **PROPERTY HIGHLIGHTS**

- 28.8 ACRE GENERAL COMMERCIAL SITE
- I-70 INTERSTATE HIGHWAY VISABILITY
- HIGH TRAFFIC LOCATION IMMEDIATELY OFF
  NEW MARKET MD EXIT RAMP
- BIG BOX RETAIL SITE
- INLINE SHOPPING CENTER SITES
- FREDERICK COUNTY'S FASTEST GROWING AREA WITH LARGE AFLUENT RESIDENTIAL DEVELOPMENT WITHIN 1-3 MILES



## NEW MARKET MARYLAND COMMERCIAL RETAIL SITE & PAD SITES

## **FOR LEASE BIG BOX RETAIL SITE | 24.8-28 ACRES | HIGH VISABILITY** 1.5 - 4 ACRE PAD SITES | Source of the second states of the second st







CONTACT: JIM MACKINTOSH O: 240-529-0101 | C: 301-748-3698 JMACKINTOSH@MACKINTOSHCO.COM