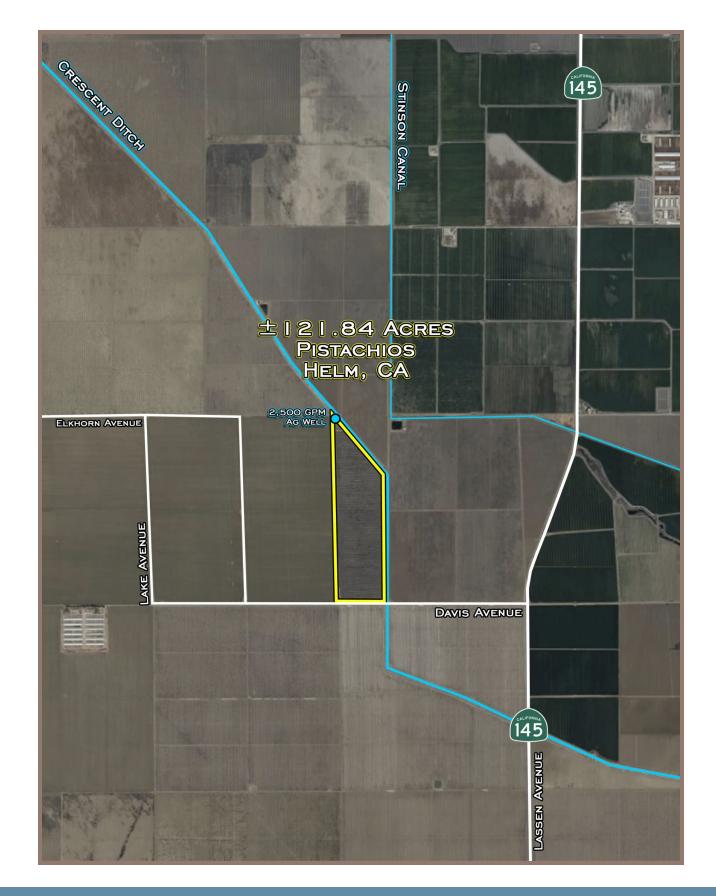

## +/-121.84 Acres – Pistachios – Helm, CA

W. Davis Avenue and S Trinity Avenue, Helm, California, USA • 121.84 Acres

Schuil Ag Real Estate

CalBRE: 00845607

559-734-1700 • www.schuil.com

| LOCATION :                 | Property is located at the intersection of west Davis Avenue and South Trinity<br>Avenue in Helm, CA.                                                                                                                                                                                                                                      |  |  |  |
|----------------------------|--------------------------------------------------------------------------------------------------------------------------------------------------------------------------------------------------------------------------------------------------------------------------------------------------------------------------------------------|--|--|--|
| SIZE:                      | +/-121.84 Assessed Acres                                                                                                                                                                                                                                                                                                                   |  |  |  |
| PLANTINGS:                 | Property is planted to Pistachios, which were planted in 2008. It is currently transitioning to an organic orchard.                                                                                                                                                                                                                        |  |  |  |
| WATER:                     | Property is located in the Kings River Conservation District and is part of North Fork<br>Kings GSA. Seller has stated there are no pumping restrictions. There is one (1) 2,500<br>GPM, 1,000 Ft. Ag well, drilled in 2008. The property is physically adjacent to<br>Crescent Canal, however no shares are included in this transaction. |  |  |  |
| SOIL:                      | +/-100% Tranquillity clay, saline-sodic, wet, 0 to 1 percent slopes.<br>See 'Soil Map' and 'Soil Description'.                                                                                                                                                                                                                             |  |  |  |
| LEGAL:                     | Fresno County APN: 050-050-67S                                                                                                                                                                                                                                                                                                             |  |  |  |
| GROUNDWATER<br>DISCLOSURE: | Sustainable Groundwater Management Act (SGMA) requires groundwater basins to be sustainable by 2040. SGMA requires a Groundwater Sustainability Plan (GSP) by 2020. Said plans may limit ground water pumping. For more information please visit the SGMA website at <u>www.sgma.water.ca.gov/portal/</u> .                                |  |  |  |
| REMARKS:                   | The following adjacent offerings are also available: <u>+/-304.42 Acres – Pistachios –</u><br><u>Cantua Creek, CA</u> and <u>+/-193.88 Acres – Pistachios – Cantua Creek, CA</u> .                                                                                                                                                         |  |  |  |
| PRICE:                     | \$2,436,800 (+/-20,000 per acre)                                                                                                                                                                                                                                                                                                           |  |  |  |
| CONTACT:                   | Jonathan VerhoevenScott SchuilMarc Schuil559-734-1700 (o)559-734-1700 (o)559-734-1700 (o)559-707-5658 (m)559-859-9734 (m)559-280-1750 (m)jonathan@schuil.comscott@schuil.commarc@schuil.comCalBRE #01966852CalBRE #01877812CalBRE #00815172                                                                                                |  |  |  |