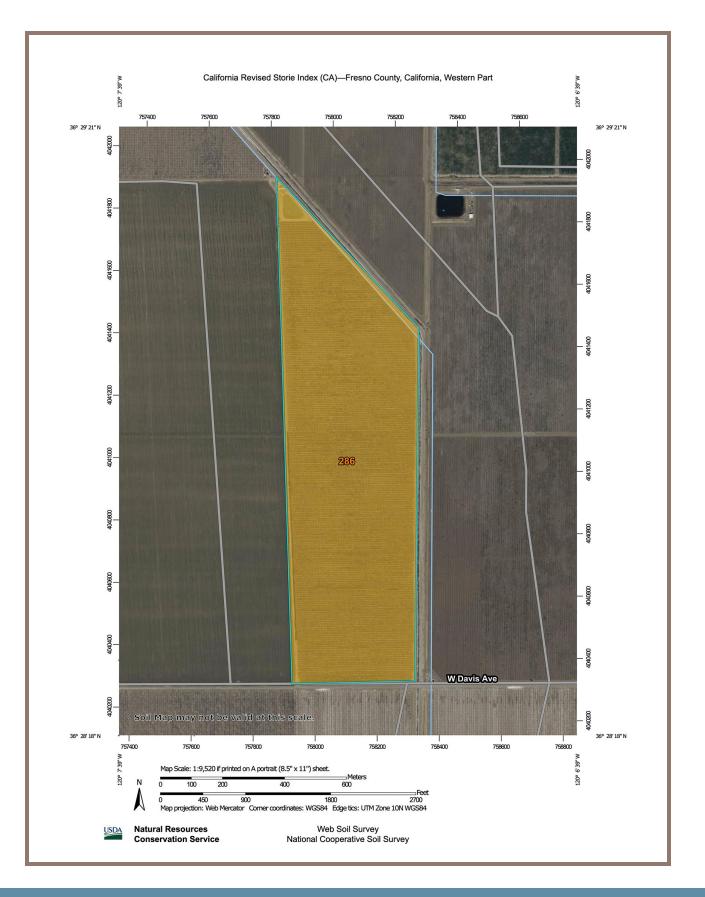

## +/-121.84 Acres – Pistachios – Helm, CA

W. Davis Avenue and S Trinity Avenue, Helm, California, USA • 121.84 Acres

Schuil Ag Real Estate

CalBRE: 00845607

559-734-1700 • www.schuil.com

| LOCATION :                 | Property is located at the intersection of west Davis Avenue and South Trinity<br>Avenue in Helm, CA.                                                                                                                                                                                                                                      |  |  |  |
|----------------------------|--------------------------------------------------------------------------------------------------------------------------------------------------------------------------------------------------------------------------------------------------------------------------------------------------------------------------------------------|--|--|--|
| SIZE:                      | +/-121.84 Assessed Acres                                                                                                                                                                                                                                                                                                                   |  |  |  |
| PLANTINGS:                 | Property is planted to Pistachios, which were planted in 2008. It is currently transitioning to an organic orchard.                                                                                                                                                                                                                        |  |  |  |
| WATER:                     | Property is located in the Kings River Conservation District and is part of North Fork<br>Kings GSA. Seller has stated there are no pumping restrictions. There is one (1) 2,500<br>GPM, 1,000 Ft. Ag well, drilled in 2008. The property is physically adjacent to<br>Crescent Canal, however no shares are included in this transaction. |  |  |  |
| SOIL:                      | +/-100% Tranquillity clay, saline-sodic, wet, 0 to 1 percent slopes.<br>See 'Soil Map' and 'Soil Description'.                                                                                                                                                                                                                             |  |  |  |
| LEGAL:                     | Fresno County APN: 050-050-67S                                                                                                                                                                                                                                                                                                             |  |  |  |
| GROUNDWATER<br>DISCLOSURE: | Sustainable Groundwater Management Act (SGMA) requires groundwater basins to be sustainable by 2040. SGMA requires a Groundwater Sustainability Plan (GSP) by 2020. Said plans may limit ground water pumping. For more information please visit the SGMA website at <u>www.sgma.water.ca.gov/portal/</u> .                                |  |  |  |
| REMARKS:                   | The following adjacent offerings are also available: <u>+/-304.42 Acres – Pistachios –</u><br><u>Cantua Creek, CA</u> and <u>+/-193.88 Acres – Pistachios – Cantua Creek, CA</u> .                                                                                                                                                         |  |  |  |
| PRICE:                     | \$2,436,800 (+/-20,000 per acre)                                                                                                                                                                                                                                                                                                           |  |  |  |
| CONTACT:                   | Jonathan VerhoevenScott SchuilMarc Schuil559-734-1700 (o)559-734-1700 (o)559-734-1700 (o)559-707-5658 (m)559-859-9734 (m)559-280-1750 (m)jonathan@schuil.comscott@schuil.commarc@schuil.comCalBRE #01966852CalBRE #01877812CalBRE #00815172                                                                                                |  |  |  |

## California Revised Storie Index (CA)

| Map unit symbol             | Map unit name                                                        | Rating         | Component name<br>(percent)                       | Acres in AOI | Percent of AOI |
|-----------------------------|----------------------------------------------------------------------|----------------|---------------------------------------------------|--------------|----------------|
| 286                         | Tranquillity clay,<br>saline-sodic, wet,<br>0 to 1 percent<br>slopes | Grade 4 - Poor | Tranquillity, clay,<br>saline-sodic, wet<br>(85%) | 145.1        | 100.0%         |
| Totals for Area of Interest |                                                                      |                | 145.1                                             | 100.0%       |                |