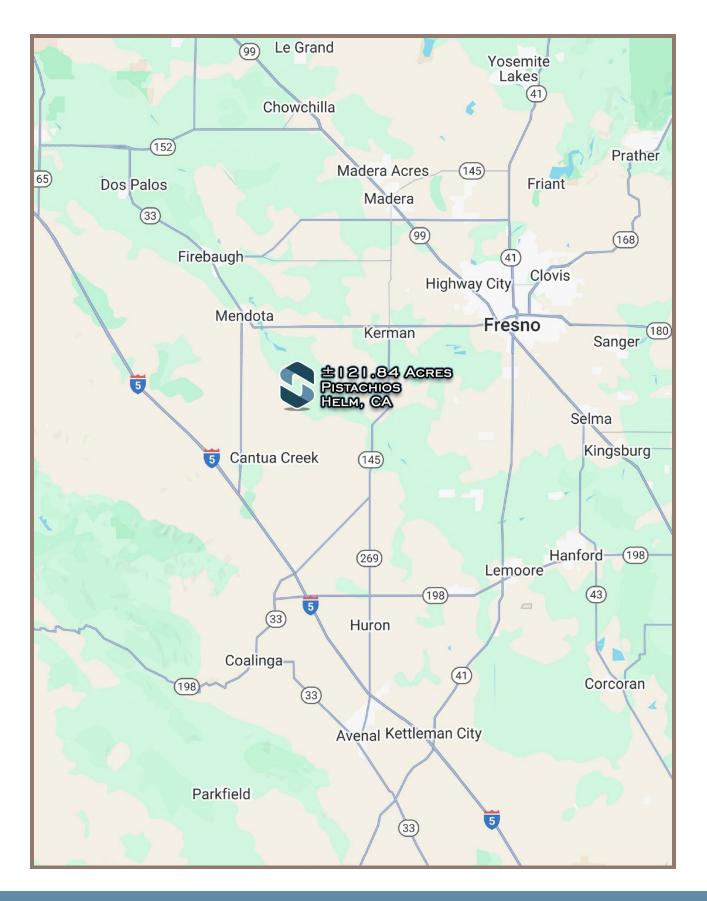

## +/-121.84 Acres – Pistachios – Helm, CA

W. Davis Avenue and S Trinity Avenue, Helm, California, USA • 121.84 Acres

Schuil Ag Real Estate

CalBRE: 00845607

559-734-1700 • www.schuil.com

| LOCATION :                 | Property is located at the intersection of west Davis Avenue and South Trinity<br>Avenue in Helm, CA.                                                                                                                                                                                                                                      |  |  |  |
|----------------------------|--------------------------------------------------------------------------------------------------------------------------------------------------------------------------------------------------------------------------------------------------------------------------------------------------------------------------------------------|--|--|--|
| SIZE:                      | +/-121.84 Assessed Acres                                                                                                                                                                                                                                                                                                                   |  |  |  |
| PLANTINGS:                 | Property is planted to Pistachios, which were planted in 2008. It is currently transitioning to an organic orchard.                                                                                                                                                                                                                        |  |  |  |
| WATER:                     | Property is located in the Kings River Conservation District and is part of North Fork<br>Kings GSA. Seller has stated there are no pumping restrictions. There is one (1) 2,500<br>GPM, 1,000 Ft. Ag well, drilled in 2008. The property is physically adjacent to<br>Crescent Canal, however no shares are included in this transaction. |  |  |  |
| SOIL:                      | +/-100% Tranquillity clay, saline-sodic, wet, 0 to 1 percent slopes.<br>See 'Soil Map' and 'Soil Description'.                                                                                                                                                                                                                             |  |  |  |
| LEGAL:                     | Fresno County APN: 050-050-67S                                                                                                                                                                                                                                                                                                             |  |  |  |
| GROUNDWATER<br>DISCLOSURE: | Sustainable Groundwater Management Act (SGMA) requires groundwater basins to be sustainable by 2040. SGMA requires a Groundwater Sustainability Plan (GSP) by 2020. Said plans may limit ground water pumping. For more information please visit the SGMA website at <u>www.sgma.water.ca.gov/portal/</u> .                                |  |  |  |
| REMARKS:                   | The following adjacent offerings are also available: <u>+/-304.42 Acres – Pistachios –</u><br><u>Cantua Creek, CA</u> and <u>+/-193.88 Acres – Pistachios – Cantua Creek, CA</u> .                                                                                                                                                         |  |  |  |
| PRICE:                     | \$2,436,800 (+/-20,000 per acre)                                                                                                                                                                                                                                                                                                           |  |  |  |
| CONTACT:                   | Jonathan VerhoevenScott SchuilMarc Schuil559-734-1700 (o)559-734-1700 (o)559-734-1700 (o)559-707-5658 (m)559-859-9734 (m)559-280-1750 (m)jonathan@schuil.comscott@schuil.commarc@schuil.comCalBRE #01966852CalBRE #01877812CalBRE #00815172                                                                                                |  |  |  |