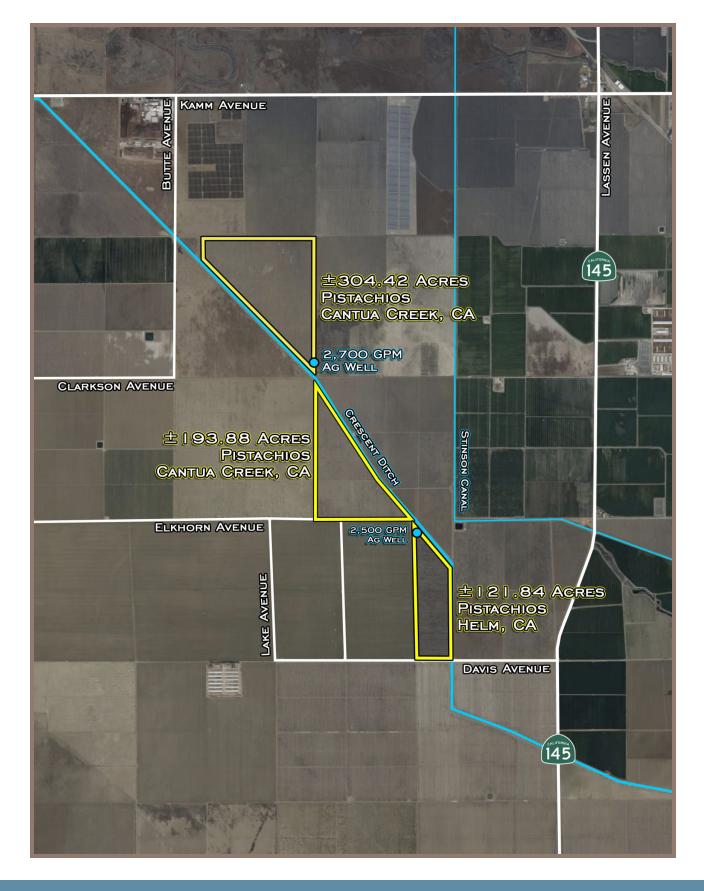

## +/-121.84 Acres – Pistachios – Helm, CA

W. Davis Avenue and S Trinity Avenue, Helm, California, USA • 121.84 Acres

Schuil Ag Real Estate

CalBRE: 00845607

559-734-1700 • www.schuil.com

| LOCATION :                 | Property is located at the intersection of west Davis Avenue and South Trinity<br>Avenue in Helm, CA.                                                                                                                                                                                                                                      |  |  |  |
|----------------------------|--------------------------------------------------------------------------------------------------------------------------------------------------------------------------------------------------------------------------------------------------------------------------------------------------------------------------------------------|--|--|--|
| SIZE:                      | +/-121.84 Assessed Acres                                                                                                                                                                                                                                                                                                                   |  |  |  |
| PLANTINGS:                 | Property is planted to Pistachios, which were planted in 2008. It is currently transitioning to an organic orchard.                                                                                                                                                                                                                        |  |  |  |
| WATER:                     | Property is located in the Kings River Conservation District and is part of North Fork<br>Kings GSA. Seller has stated there are no pumping restrictions. There is one (1) 2,500<br>GPM, 1,000 Ft. Ag well, drilled in 2008. The property is physically adjacent to<br>Crescent Canal, however no shares are included in this transaction. |  |  |  |
| SOIL:                      | +/-100% Tranquillity clay, saline-sodic, wet, 0 to 1 percent slopes.<br>See 'Soil Map' and 'Soil Description'.                                                                                                                                                                                                                             |  |  |  |
| LEGAL:                     | Fresno County APN: 050-050-67S                                                                                                                                                                                                                                                                                                             |  |  |  |
| GROUNDWATER<br>DISCLOSURE: | Sustainable Groundwater Management Act (SGMA) requires groundwater basins to be sustainable by 2040. SGMA requires a Groundwater Sustainability Plan (GSP) by 2020. Said plans may limit ground water pumping. For more information please visit the SGMA website at <u>www.sgma.water.ca.gov/portal/</u> .                                |  |  |  |
| REMARKS:                   | The following adjacent offerings are also available: <u>+/-304.42 Acres – Pistachios –</u><br><u>Cantua Creek, CA</u> and <u>+/-193.88 Acres – Pistachios – Cantua Creek, CA</u> .                                                                                                                                                         |  |  |  |
| PRICE:                     | \$2,436,800 (+/-20,000 per acre)                                                                                                                                                                                                                                                                                                           |  |  |  |
| CONTACT:                   | Jonathan VerhoevenScott SchuilMarc Schuil559-734-1700 (o)559-734-1700 (o)559-734-1700 (o)559-707-5658 (m)559-859-9734 (m)559-280-1750 (m)jonathan@schuil.comscott@schuil.commarc@schuil.comCalBRE #01966852CalBRE #01877812CalBRE #00815172                                                                                                |  |  |  |