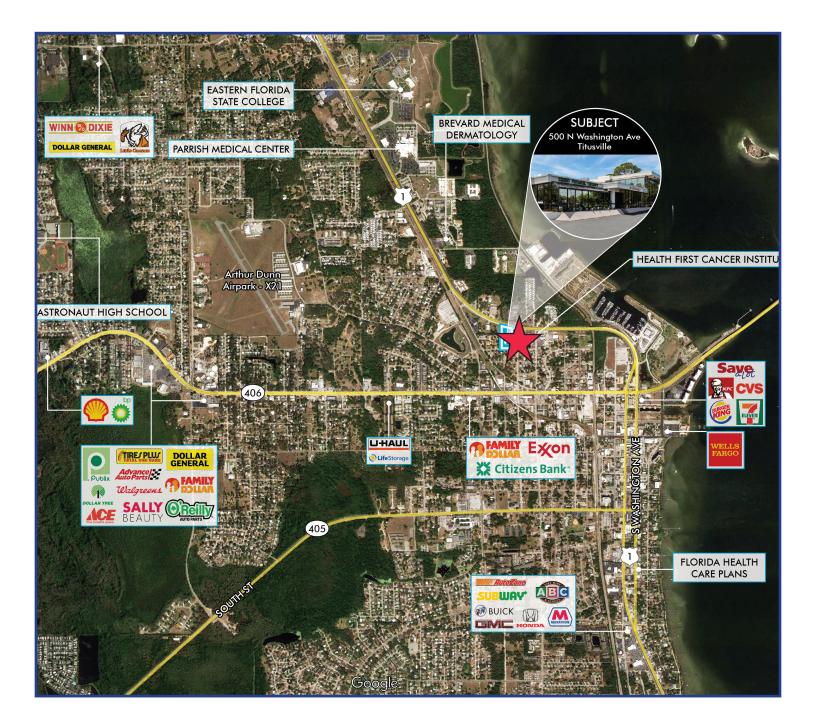

### 500 N WASHINGTON AVE., TITUSVILLE, FL 32796

### **PROPERTY FEATURES:**

- Building Size: 25,243 SF •
- 996 SF 4,435 SF Available
- Built-out, move-in ready, medical office suites in a strategically located building
- Within a mile from Parrish Medical Center and its 1,200 employees
- Within a mile from Eastern Florida State College campus which has a student/faculty population of 1,711 and its 1,200 employees
- Adjacent to the Space Coast Cancer Center
- Ample Parking: 5.28/1,000 SF