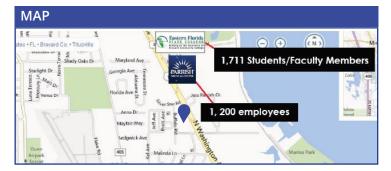

### **PROPERTY FEATURES:**

- Building Size: 25,243 SF •
- 996 SF 4,435 SF Available
- Built-out, move-in ready, medical office suites in a strategically located building
- Within a mile from Parrish Medical Center and its 1,200 employees
- Within a mile from Eastern Florida State College campus which has a student/faculty population of 1,711 and its 1,200 employees
- Adjacent to the Space Coast Cancer Center
- Ample Parking: 5.28/1,000 SF