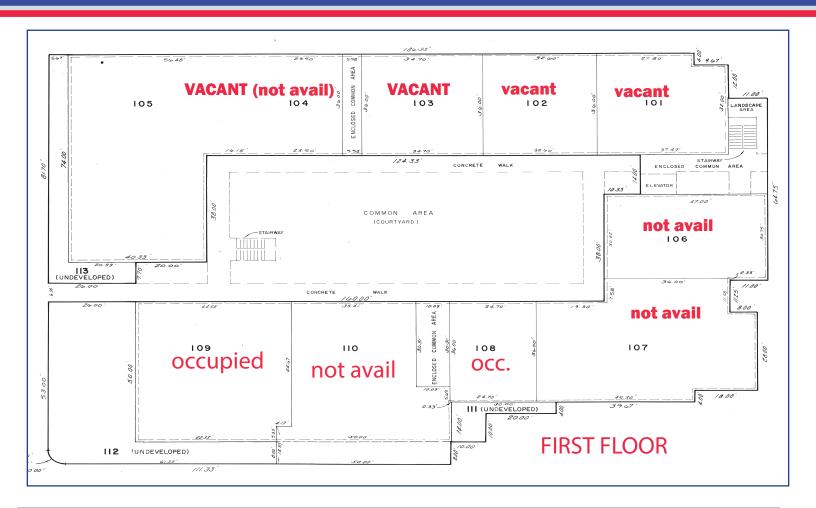

### **Floor Plans**

Contact us now for more information

RUSTY STOECKEL BROKER/ASSOCIATE 407-422-8191 rusty@dresi.com

Demetree Global 941 W. Morse Bld| Winter Park, FL 32789 DemetreeGlobal.com

RUSTY STOECKEL BROKER/ASSOCIATE 407-422-8191 rusty@dresi.com

## Suite 104/105 Floor Plan 4,435 SF

Private Office Private Office Private Office Private Office Restrooms Hall Private Office Private Office Private Office Closet Closet Restrooms Hall Private Office Private Office Reception Reception Hall Waiting Room Hall Private Office Closet Reception Private Office Restrooms Hall Closet Hall Closet Restroo Private Office