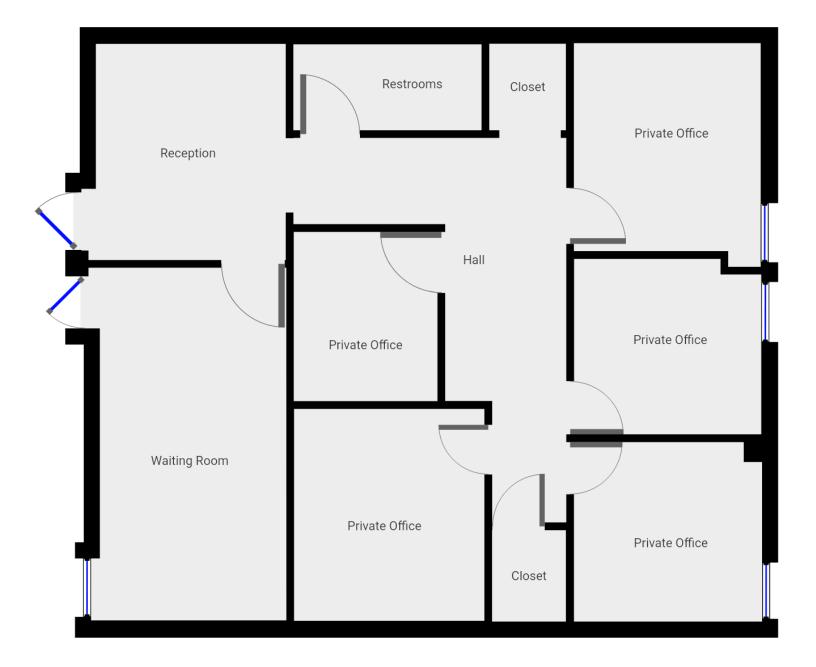

## Suite 104/105 Floor Plan 4,435 SF

Private Office Private Office Private Office Private Office Restrooms Hall Private Office Private Office Private Office Closet Closet Restrooms Hall Private Office Private Office Reception Reception Hall Waiting Room Hall Private Office Closet Reception Private Office Restrooms Hall Closet Hall Closet Restroo Private Office

Private Office

Private Office

#### Contact us now for more information

Private Office

RUSTY STOECKEL BROKER/ASSOCIATE 407-422-8191 rusty@dresi.com

estroon

Demetree Global 941 W. Morse Bld| Winter Park, FL 32789 DemetreeGlobal.com

Private Office

Private Office

Private Office

DEMETREE

GLOBAL -