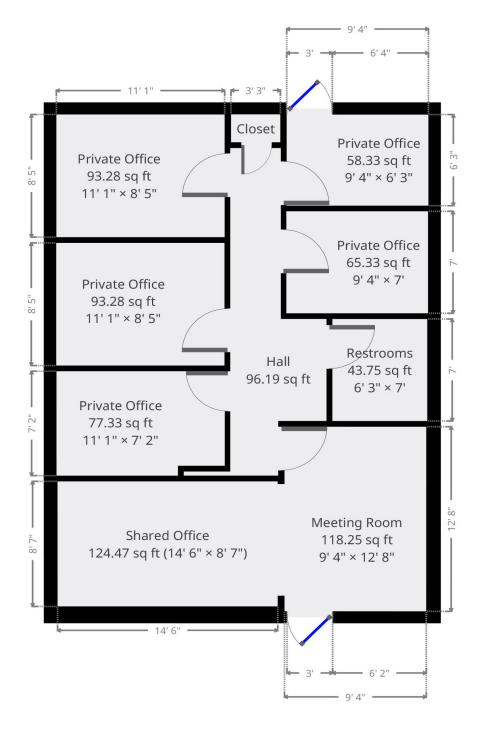

### Suite 108 Floor Plan 889 SF

#### Contact us now for more information

#### RUSTY STOECKEL BROKER/ASSOCIATE 407-422-8191 rusty@dresi.com

Demetree Global 941 W. Morse Bld| Winter Park, FL 32789 DemetreeGlobal.com