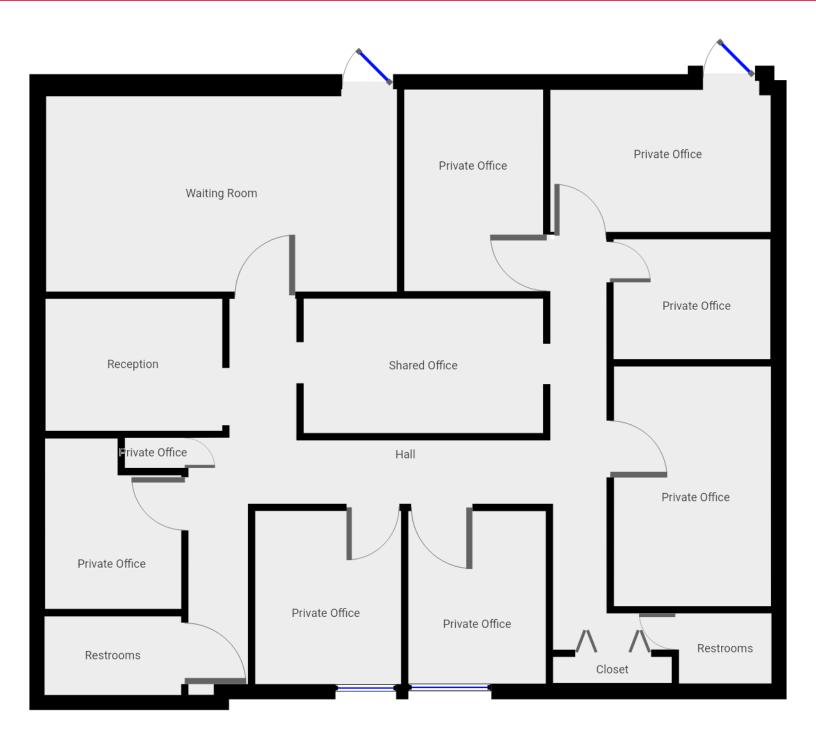

## Suite 104/105 Floor Plan 4,435 SF

Private Office Private Office Private Office Private Office Restrooms Hall Private Office Private Office Private Office Closet Closet Restrooms Hall Private Office Private Office Reception Reception Hall Waiting Room Hall Private Office Closet Reception Private Office Restrooms Hall Closet Hall Closet Restroo Private Office

Private Office

Private Office

#### Contact us now for more information

Private Office

RUSTY STOECKEL BROKER/ASSOCIATE 407-422-8191 rusty@dresi.com

estroon

Demetree Global 941 W. Morse Bld| Winter Park, FL 32789 DemetreeGlobal.com

Private Office

Private Office

Private Office

DEMETREE

GLOBAL -