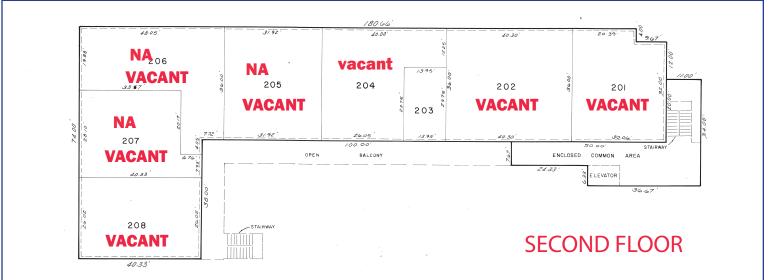

### **Floor Plans**

Contact us now for more information

RUSTY STOECKEL BROKER/ASSOCIATE 407-422-8191 rusty@dresi.com

Demetree Global 941 W. Morse Bld| Winter Park, FL 32789 DemetreeGlobal.com

RUSTY STOECKEL BROKER/ASSOCIATE 407-422-8191 rusty@dresi.com

## Suite 201 Floor Plan 1,043 SF

## Suite 202 Floor Plan 1,450 SF