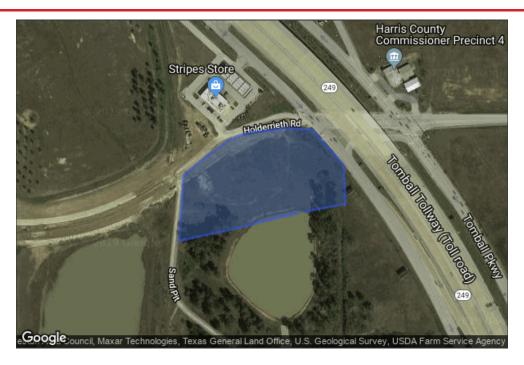

# TOMBALL TOLLWAY (249), 2 to 15 ACRES

Property Type: Corners and Commercial Land Acres: 2 to 15 AC

County: Harris Sq Ft:

Address: Tomball Tollway(249). & Holderrieth Rd. Price: Please call for price.

City: Tomball State: TX

## Description

GREAT CORNER PAD SITE(S) AND AN 8 ACRE RETENTION POND, LOCATED IN THE CITY OF TOMBALL, FRONTING THE TOMBALL TOLLWAY(249), AND THE HOLDERRIETH ROAD EXTENSION. WILL SELL PAD SITE OR ENTIRE 15+/- ACRE SITE!

#### Area Info

HIGH FREEWAY TRAFFIC AREA IN SOUTHERN TOMBALL AT THE INTERSECTION OF THE TOMBALL TOLLWAY(249) AND HOLDERRIETH ROAD.