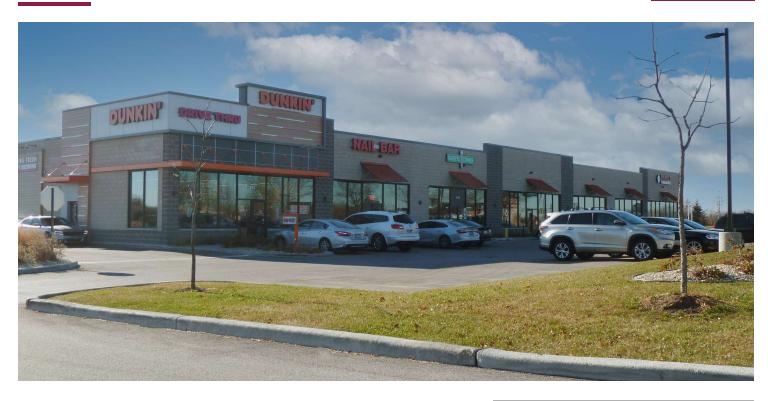

Lagestee-Mulder
Commercial Real Estate

FOR LEASE

201 E BOUGHTON ROAD, BOLINGBROOK, IL 60440

### **PROPERTY HIGHLIGHTS**

- Located off Route 53 on Boughton Road, with 31,500 vpd
- Signalized intersection
- Cotenants include Dunkin Donuts and Midwest Express Clinic
- Adjacent lot available for sale (2.018 acres); see map on page 3
- Growing area with large residential neighborhood behind center

201 E BOUGHTON ROAD, BOLINGBROOK, IL 60440

RETAIL PROPERTY FOR LEASE

Lagestee-Mulder
Commercial Real Estate

201 E BOUGHTON ROAD, BOLINGBROOK, IL 60440

RETAIL PROPERTY FOR LEASE