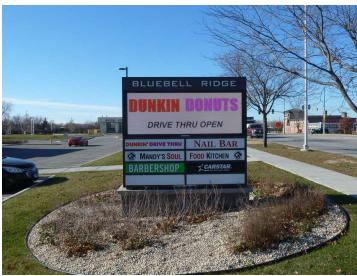

### **PROPERTY HIGHLIGHTS**

- Located off Route 53 on Boughton Road, with 31,500 vpd
- Signalized intersection
- Cotenants include Dunkin Donuts and Midwest Express Clinic
- Adjacent lot available for sale (2.018 acres); see map on page 3
- Growing area with large residential neighborhood behind center

### **AVAILABLE SPACES**

| SUITE    | TENANT                 | SIZE (SF) | LEASE TYPE | LEASE RATE    | DESCRIPTION                 |
|----------|------------------------|-----------|------------|---------------|-----------------------------|
| Unit 100 | Available              | 3,755 SF  | NNN        | \$25.00 SF/yr | Second Gen Restaurant Space |
| Unit 300 | Available              | 1,738 SF  | NNN        | \$25.00 SF/yr | Inline Space                |
| Unit 400 | Midwest Express Clinic | 2,390 SF  |            |               | -                           |
| Unit 500 |                        | 1,661 SF  |            |               | -                           |
| Unit 600 |                        |           |            |               | -                           |
| Unit 700 |                        |           |            |               | -                           |