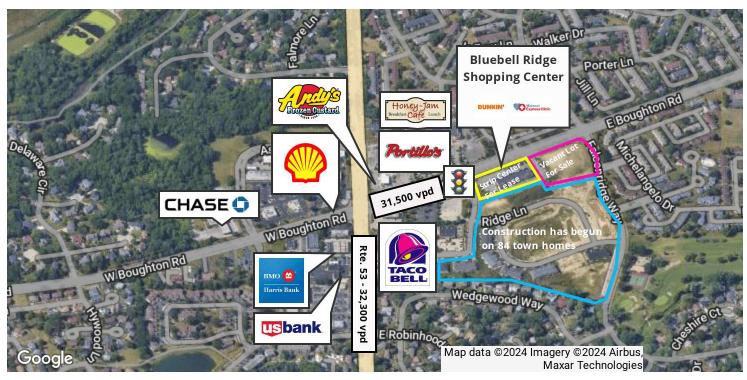

### **PROPERTY HIGHLIGHTS**

- Located off Route 53 on Boughton Road, with 31,500 vpd
- Signalized intersection
- Cotenants include Dunkin Donuts and Midwest Express Clinic
- Adjacent lot available for sale (2.018 acres); see map on page 3
- Growing area with large residential neighborhood behind center