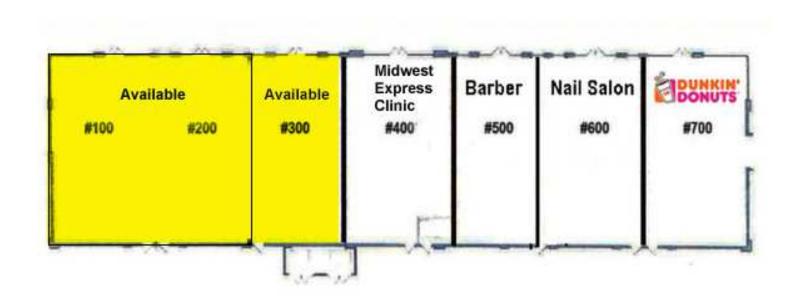

### **AVAILABLE SPACES**

| SUITE    | TENANT                 | SIZE (SF) | LEASE TYPE | LEASE RATE    | DESCRIPTION                 |
|----------|------------------------|-----------|------------|---------------|-----------------------------|
| Unit 100 | Available              | 3,755 SF  | NNN        | \$25.00 SF/yr | Second Gen Restaurant Space |
| Unit 300 | Available              | 1,738 SF  | NNN        | \$25.00 SF/yr | Inline Space                |
| Unit 400 | Midwest Express Clinic | 2,390 SF  |            |               | -                           |
| Unit 500 |                        | 1,661 SF  |            |               | -                           |
| Unit 600 |                        |           |            |               | -                           |
| Unit 700 |                        |           |            |               | -                           |