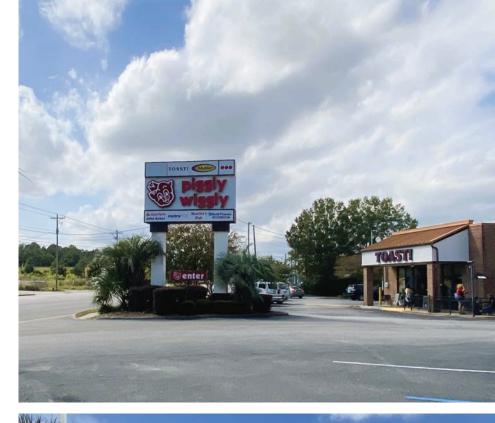

#### **PROPERTY HIGHLIGHTS**

Quadrangle is a 75,000 SF shopping center anchored by Piggly Wiggly grocery store. Other retailers in the center Toast, ATL Chicken & Seafood, Dental Star, Taste of the Islands, State Farm, and NAPA Auto Parts.