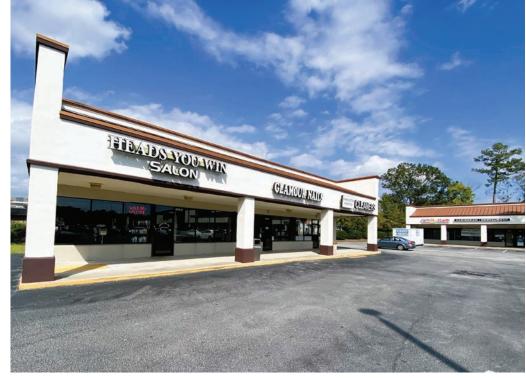

#### **PROPERTY HIGHLIGHTS**

Quadrangle is a 75,000 SF shopping center anchored by Piggly Wiggly grocery store. Other retailers in the center Toast, ATL Chicken & Seafood, Dental Star, Taste of the Islands, State Farm, and NAPA Auto Parts.

Quadrangle Shopping Center is conveniently located between Sam Rittenberg Boulevard and Savannah Hwy. There are various entry points on Savannah Hwy and Skylark Drive.