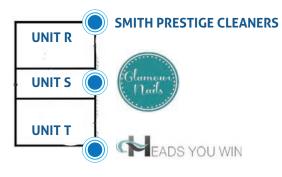

g Boulevard and Savannah Hwy. There are various entry points on Savannah Hwy and Skylark Drive.

#### **PROPERTY INFORMATION**

| TAX MAP         | 351-13-00-085      |
|-----------------|--------------------|
| COUNTY          | Charleston County  |
| MUNICIPALITY    | City of Charleston |
| ZONING          | General Business   |
| TRAFFIC COUNTS  | 54,600 VPD         |
| ANCHOR TENANT   | Piggly Wiggly      |
| PASS THROUGH(S) | \$7.08 psf         |
| PARKING SPACES  | On-site parking    |

#### THE OFFERING

| UNIT | SIZE     | LEASE RATE | LEASE TYPE | AVAILABLE |
|------|----------|------------|------------|-----------|
| D    | 2,055 SF | \$22/SF/YR | NNN        | NOW       |
| Н    | 1,580 SF | \$24/SF/YR | NNN        | NOW       |







### **THE AREA**





#### **SITE PLAN**

























## THE DEMOGRAPHICS

| POPULATION |
|------------|







| One mile | Three mile | Five mile |
|----------|------------|-----------|
| One mile | Three mile | Five mile |
|          |            |           |
|          |            |           |
| 0.077    | EE 7/3     | 120 017   |
| 8,077    | 55,342     | 128,813   |
|          |            |           |

| 879 | 2,684 | 5,652 |
|-----|-------|-------|
|-----|-------|-------|

| 2.2 | 2.1 | 2.2 |
|-----|-----|-----|
|-----|-----|-----|

| <b>.</b> | 440 -01  | <b>+</b> 4 4 <b>- - - -</b> |
|----------|----------|-----------------------------|
| \$56,590 | \$60,504 | \$61,795                    |

# 26 **NORTH CHARLESTON** 526 **MOUNT PLEASANT** SITE 17 CHARLESTON

## **LOCATION**







#### **Contact:**



Vitré