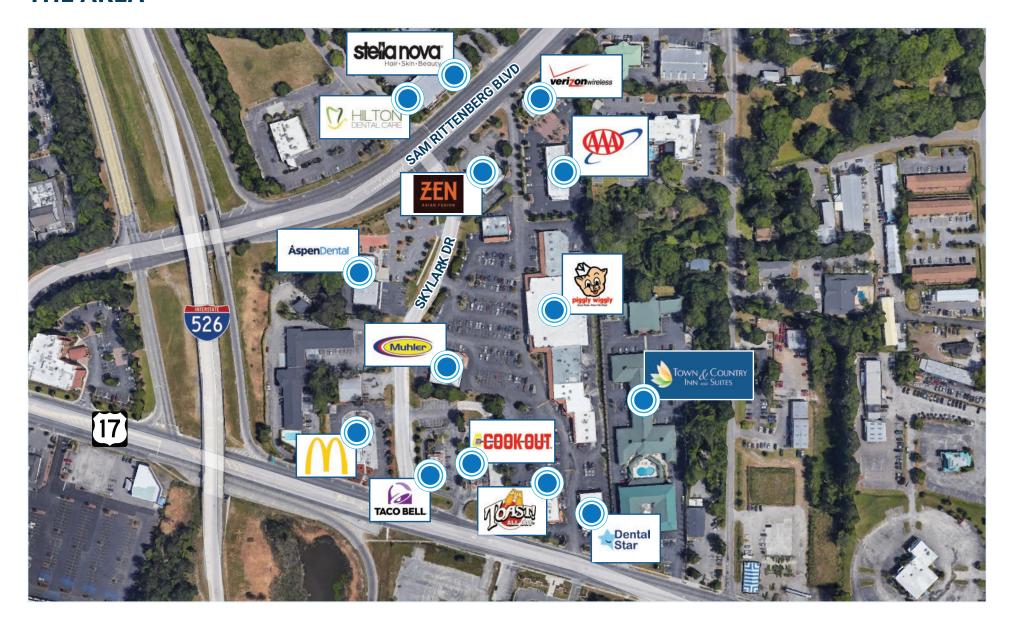

ated between Sam Rittenberg Boulevard and Savannah Hwy. There are various entry points on Savannah Hwy and Skylark Drive.

#### **PROPERTY INFORMATION**

| TAX MAP         | 351-13-00-085      |
|-----------------|--------------------|
| COUNTY          | Charleston County  |
| MUNICIPALITY    | City of Charleston |
| ZONING          | General Business   |
| TRAFFIC COUNTS  | 54,600 VPD         |
| ANCHOR TENANT   | Piggly Wiggly      |
| PASS THROUGH(S) | \$7.08 psf         |
| PARKING SPACES  | On-site parking    |

#### THE OFFERING

| UNIT | SIZE     | LEASE RATE | LEASE TYPE | AVAILABLE |
|------|----------|------------|------------|-----------|
| D    | 2,055 SF | \$22/SF/YR | NNN        | NOW       |
| Н    | 1,580 SF | \$24/SF/YR | NNN        | NOW       |







### **THE AREA**





#### **SITE PLAN**

























## THE DEMOGRAPHICS

| POPULATION |
|------------|







| One mile | Three mile | Five mile |
|----------|------------|-----------|
| One mile | Three mile | Five mile |
|          |            |           |
|          |            |           |
| 0.077    | EE 7/3     | 120 017   |
| 8,077    | 55,342     | 128,813   |
|          |            |           |

| 879 | 2,684 | 5,652 |
|-----|-------|-------|
|-----|-------|-------|

| 2.2 | 2.1 | 2.2 |
|-----|-----|-----|
|-----|-----|-----|

| <b>.</b> | 440 -01  | <b>+</b> 4 4 <b>- - - -</b> |
|----------|----------|-----------------------------|
| \$56,590 | \$60,504 | \$61,795                    |

# 26 **NORTH CHARLESTON** 526 **MOUNT PLEASANT** SITE 17 CHARLESTON

## **LOCATION**