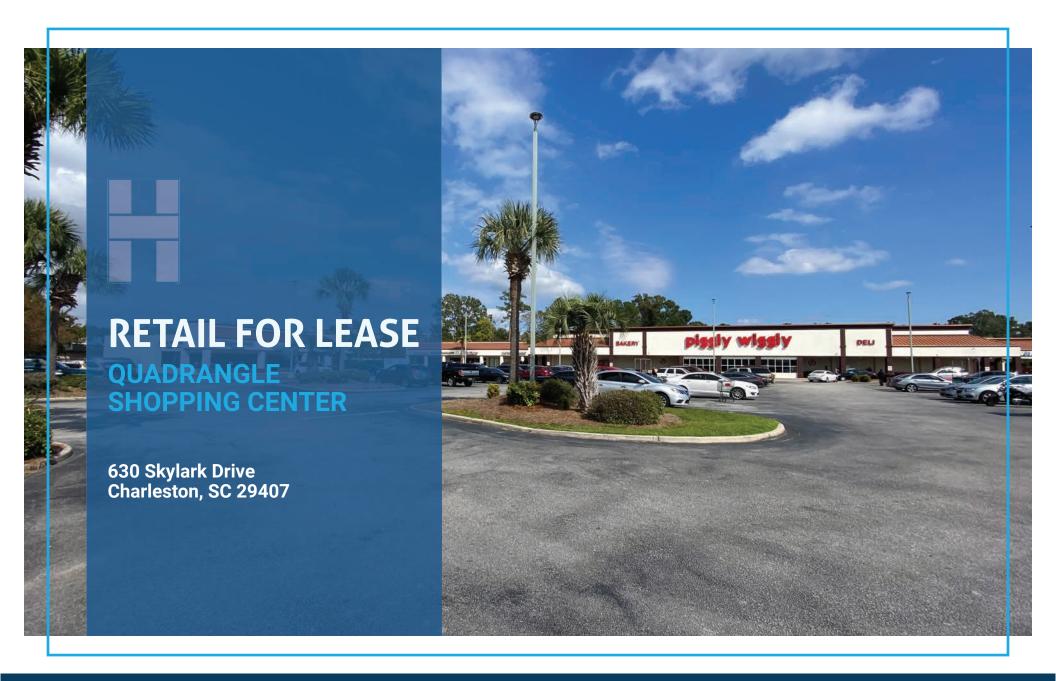

#### **PROPERTY HIGHLIGHTS**

Quadrangle is a 75,000 SF shopping center anchored by Piggly Wiggly grocery store. Other retailers in the center Toast, ATL Chicken & Seafood, Dental Star, Taste of the Islands, State Farm, and NAPA Auto Parts.

Quadrangle Shopping Center is conveniently located between Sam Rittenberg Boulevard and Savannah Hwy. There are various entry points on Savannah Hwy and Skylark Drive.