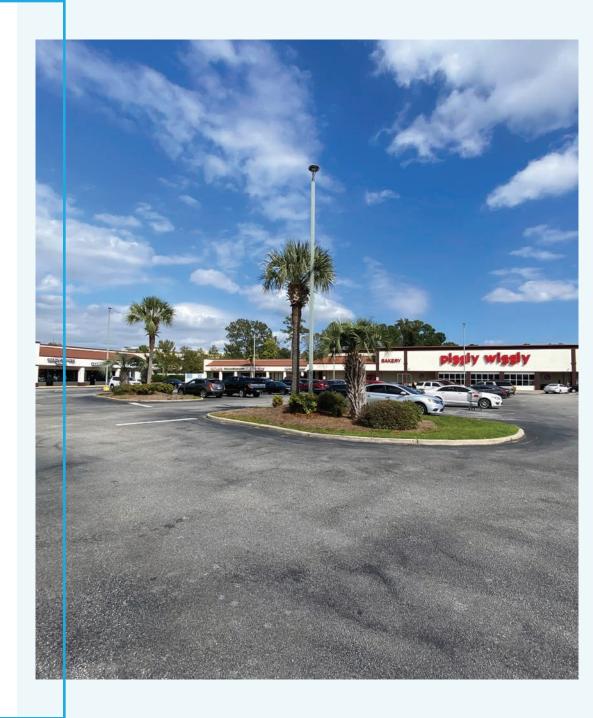

#### **PROPERTY HIGHLIGHTS**

Quadrangle is a 75,000 SF shopping center anchored by Piggly Wiggly grocery store. Other retailers in the center Toast, ATL Chicken & Seafood, Dental Star, Taste of the Islands, State Farm, and NAPA Auto Parts.

Quadrangle Shopping Center is conveniently located between Sam Rittenberg Boulevard and Savannah Hwy. There are various entry points on Savannah Hwy and Skylark Drive.