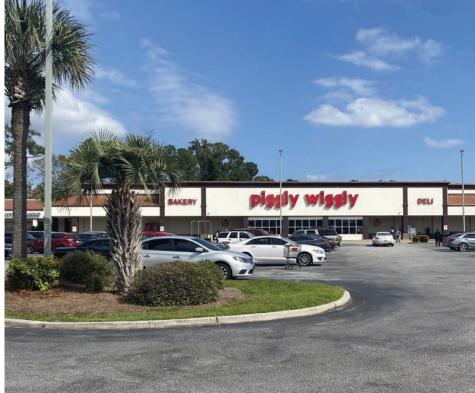

#### **PROPERTY HIGHLIGHTS**

Quadrangle is a 75,000 SF shopping center anchored by Piggly Wiggly grocery store. Other retailers in the center Toast, ATL Chicken & Seafood, Dental Star, Taste of the Islands, State Farm, and NAPA Auto Parts.