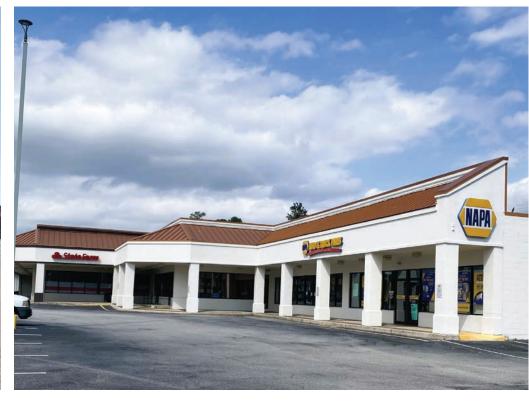

#### **PROPERTY HIGHLIGHTS**

Quadrangle is a 75,000 SF shopping center anchored by Piggly Wiggly grocery store. Other retailers in the center Toast, ATL Chicken & Seafood, Dental Star, Taste of the Islands, State Farm, and NAPA Auto Parts.