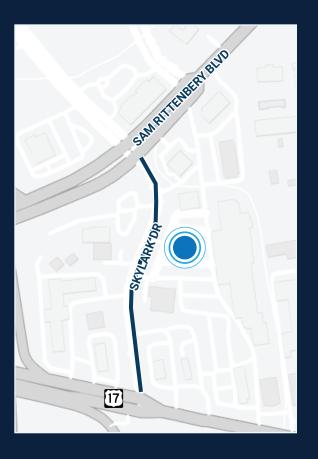

Quadrangle Shopping Center is conveniently located between Sam Rittenberg Boulevard and Savannah Hwy. There are various entry points on Savannah Hwy and Skylark Drive.

## **LOCATION**