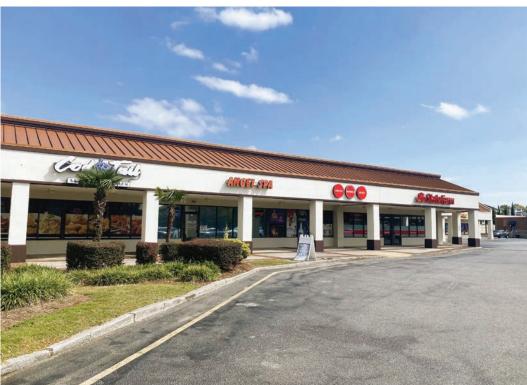

#### **PROPERTY HIGHLIGHTS**

Quadrangle is a 75,000 SF shopping center anchored by Piggly Wiggly grocery store. Other retailers in the center Toast, ATL Chicken & Seafood, Dental Star, Taste of the Islands, State Farm, and NAPA Auto Parts.