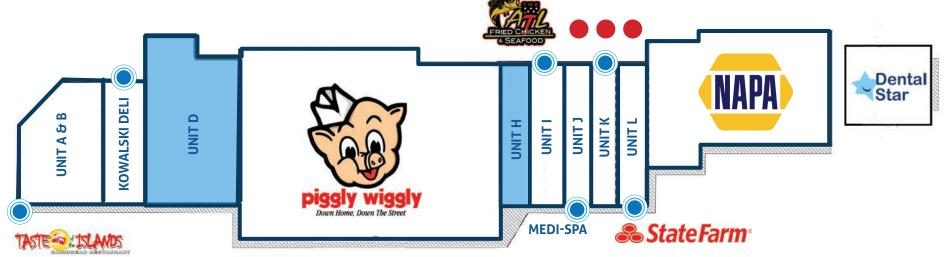

#### **PROPERTY HIGHLIGHTS**

Quadrangle is a 75,000 SF shopping center anchored by Piggly Wiggly grocery store. Other retailers in the center Toast, ATL Chicken & Seafood, Dental Star, Taste of the Islands, State Farm, and NAPA Auto Parts.

#### THE OFFERING

| UNIT | SIZE     | LEASE RATE | LEASE TYPE | AVAILABLE |
|------|----------|------------|------------|-----------|
| D    | 2,055 SF | \$22/SF/YR | NNN        | NOW       |
| Н    | 1,580 SF | \$24/SF/YR | NNN        | NOW       |

#### **SITE PLAN**