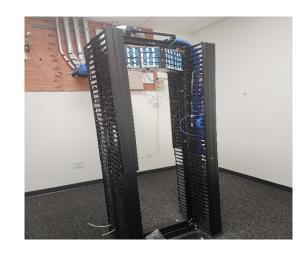

ce





# **SUITE 102**











6823 W. Post Road, Las Vegas, NV 89118 | For Lease Not To Scale. For Illustration Purposes Only. Site Plan ±40,290 Total SF Divisible into Two Units **SUITE 102 \$UITE 101** ±20,390 SF ±19,900 SF 

= Dock High Level Doors= Grade Level Doors

**Two Story Office** Clear Height **Availability** Suite **Total SF** Warehouse SF **Dock Doors Grade Doors** 101 ±19,900 SF ±24' 2 2 ±17,470 SF ±2,430 SF Immediate Occupancy 2 2 102 ±20,390 SF ±17,960 SF ±2,430 SF ±24' Immediate Occupancy 101 & 102 ±40,290 SF ±35,430 SF ±4,860 SF ±24' 4 Immediate Occupancy Combined



**Property Images** 





Suite 101 Images













Suite 102 Images



First Floor



1<sup>st</sup> office



**Break Room** 



Second office



Second Floor 2 offices & 2<sup>nd</sup> bathroom



IT room

Suite 102 Warehouse images