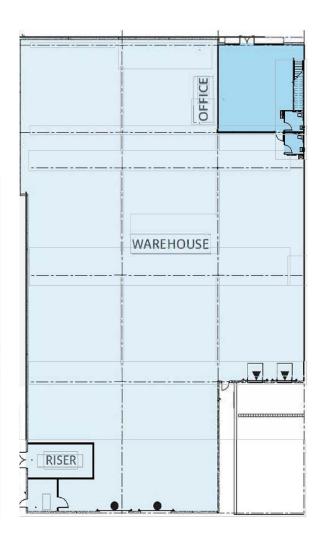

# **SUITE 101**

= Dock High Level Doors

= Grade Level Doors

±17,470 SF Warehouse

±2,430 SF Two Story Office (±1,215 SF Per Floor)

Immediate Occupancy

First Floor Office

# **SUITE 102**

6823 W. Post Road, Las Vegas, NV 89118 | For Lease Not To Scale. For Illustration Purposes Only. Site Plan ±40,290 Total SF Divisible into Two Units **SUITE 102 \$UITE 101** ±20,390 SF ±19,900 SF 

= Dock High Level Doors= Grade Level Doors

**Two Story Office** Clear Height **Availability** Suite **Total SF** Warehouse SF **Dock Doors Grade Doors** 101 ±19,900 SF ±24' 2 2 ±17,470 SF ±2,430 SF Immediate Occupancy 2 2 102 ±20,390 SF ±17,960 SF ±2,430 SF ±24' Immediate Occupancy 101 & 102 ±40,290 SF ±35,430 SF ±4,860 SF ±24' 4 Immediate Occupancy Combined