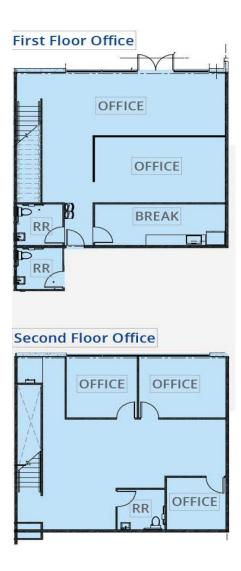

# **SUITE 101**

= Dock High Level Doors

= Grade Level Doors

±17,470 SF Warehouse

±2,430 SF Two Story Office (±1,215 SF Per Floor)

Immediate Occupancy

First Floor Office

= Dock High Level Doors= Grade Level Doors

**Two Story Office** Clear Height **Availability** Suite **Total SF** Warehouse SF **Dock Doors Grade Doors** 101 ±19,900 SF ±24' 2 2 ±17,470 SF ±2,430 SF Immediate Occupancy 2 2 102 ±20,390 SF ±17,960 SF ±2,430 SF ±24' Immediate Occupancy 101 & 102 ±40,290 SF ±35,430 SF ±4,860 SF ±24' 4 Immediate Occupancy Combined

**Property Images** 

Suite 101 Images

Suite 102 Images

First Floor

1<sup>st</sup> office

**Break Room** 

Second office

Second Floor 2 offices & 2<sup>nd</sup> bathroom