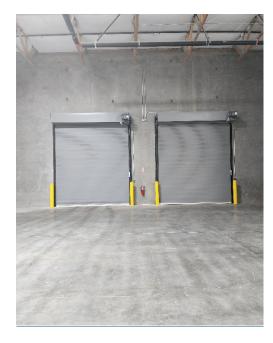

#### **Property Highlights**

- ±40,290 SF Freestanding Building
- ±24' Clear Height
- ESFR Sprinkler System
- ±1600 Amps 3-Phase Power 277/480 Volt
- Four (4) Dock Loading Positions
- Four (4) Grade Level Loading Positions
- Warehouse 100% HVAC
- Excellent SW Location with Easy Access to I-215 via Rainbow or Jones Boulevard
- 2022 Construction
- Fork Lift charger power installed

**Property Images** 

Suite 101 Images

Suite 102 Images

First Floor

1<sup>st</sup> office

**Break Room** 

Second office

Second Floor 2 offices & 2<sup>nd</sup> bathroom

IT room

Suite 102 Warehouse images