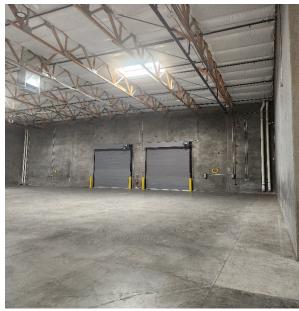

#### **Property Highlights**

- ±40,290 SF Freestanding Building
- ±24' Clear Height
- ESFR Sprinkler System
- ±1600 Amps 3-Phase Power 277/480 Volt
- Four (4) Dock Loading Positions
- Four (4) Grade Level Loading Positions
- Warehouse 100% HVAC
- Excellent SW Location with Easy Access to I-215 via Rainbow or Jones Boulevard
- 2022 Construction
- Fork Lift charger power installed

**Property Images** 

Suite 101 Images

Suite 102 Images

First Floor

1<sup>st</sup> office

**Break Room** 

Second office

Second Floor 2 offices & 2<sup>nd</sup> bathroom

IT room

Suite 102 Warehouse images