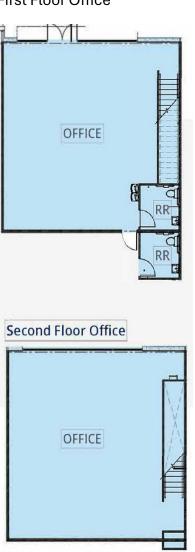

= Dock High Level Doors= Grade Level Doors

**Two Story Office** Clear Height **Availability** Suite **Total SF** Warehouse SF **Dock Doors Grade Doors** 101 ±19,900 SF ±24' 2 2 ±17,470 SF ±2,430 SF Immediate Occupancy 2 2 102 ±20,390 SF ±17,960 SF ±2,430 SF ±24' Immediate Occupancy 101 & 102 ±40,290 SF ±35,430 SF ±4,860 SF ±24' 4 Immediate Occupancy Combined