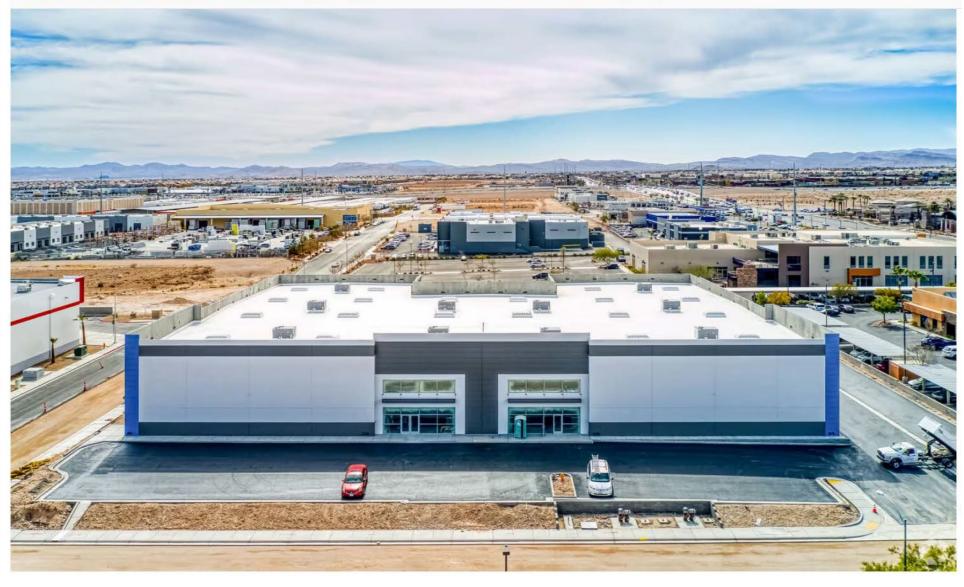

# 6823 W Post Rd Las Vegas, NV 89118

Contact: Global Investment Group brglobalinvestmentgroup@gmail.com 702-883-7379

Rainbow Industrial Park · Property For Lease For Sell

Commercial Real Estate / Nevada / Las Vegas / 6823 W Post Rd, Las Vegas, NV 89118

# West Post Road, Global Investment Group

6823 W. Post Road, Las Vegas, NV 89118 | For Lease or sell

#### **Property Highlights**

- ±40,290 SF Freestanding Building
- ±24' Clear Height
- ESFR Sprinkler System
- ±1600 Amps 3-Phase Power 277/480 Volt
- Four (4) Dock Loading Positions
- Four (4) Grade Level Loading Positions
- Warehouse 100% HVAC
- Excellent SW Location with Easy Access to I-215 via Rainbow or Jones Boulevard
- 2022 Construction
- Fork Lift charger power installed