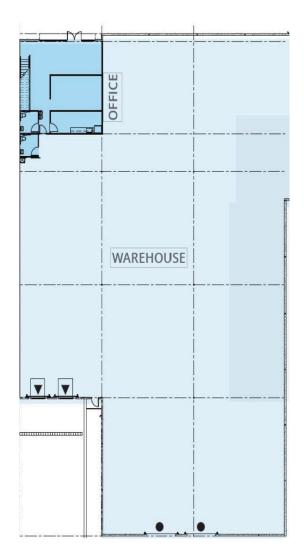

= Dock High Level Doors= Grade Level Doors

**Two Story Office** Clear Height **Availability** Suite **Total SF** Warehouse SF **Dock Doors Grade Doors** 101 ±19,900 SF ±24' 2 2 ±17,470 SF ±2,430 SF Immediate Occupancy 2 2 102 ±20,390 SF ±17,960 SF ±2,430 SF ±24' Immediate Occupancy 101 & 102 ±40,290 SF ±35,430 SF ±4,860 SF ±24' 4 Immediate Occupancy Combined