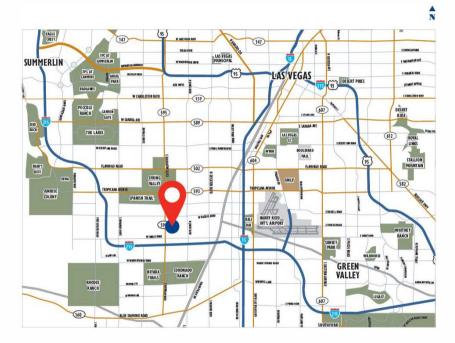

# West Post Road, Global Investment Group

6823 W. Post Road, Las Vegas, NV 89118 | For Lease or sell

#### **Property Highlights**

- ±40,290 SF Freestanding Building
- ±24' Clear Height
- ESFR Sprinkler System
- ±1600 Amps 3-Phase Power 277/480 Volt
- Four (4) Dock Loading Positions
- Four (4) Grade Level Loading Positions
- Warehouse 100% HVAC
- Excellent SW Location with Easy Access to I-215 via Rainbow or Jones Boulevard
- 2022 Construction
- Fork Lift charger power installed