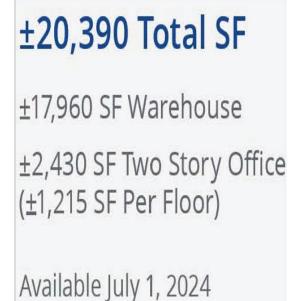

= Dock High Level Doors= Grade Level Doors

**Two Story Office** Clear Height **Availability** Suite **Total SF** Warehouse SF **Dock Doors Grade Doors** 101 ±19,900 SF ±24' 2 2 ±17,470 SF ±2,430 SF Immediate Occupancy 2 2 102 ±20,390 SF ±17,960 SF ±2,430 SF ±24' Immediate Occupancy 101 & 102 ±40,290 SF ±35,430 SF ±4,860 SF ±24' 4 Immediate Occupancy Combined