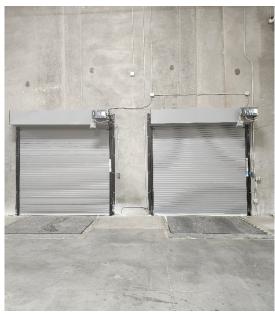

# **SUITE 101**

= Dock High Level Doors

= Grade Level Doors

±17,470 SF Warehouse

±2,430 SF Two Story Office (±1,215 SF Per Floor)

Immediate Occupancy

First Floor Office

= Dock High Level Doors= Grade Level Doors

**Two Story Office** Clear Height **Availability** Suite **Total SF** Warehouse SF **Dock Doors Grade Doors** 101 ±19,900 SF ±24' 2 2 ±17,470 SF ±2,430 SF Immediate Occupancy 2 2 102 ±20,390 SF ±17,960 SF ±2,430 SF ±24' Immediate Occupancy 101 & 102 ±40,290 SF ±35,430 SF ±4,860 SF ±24' 4 Immediate Occupancy Combined