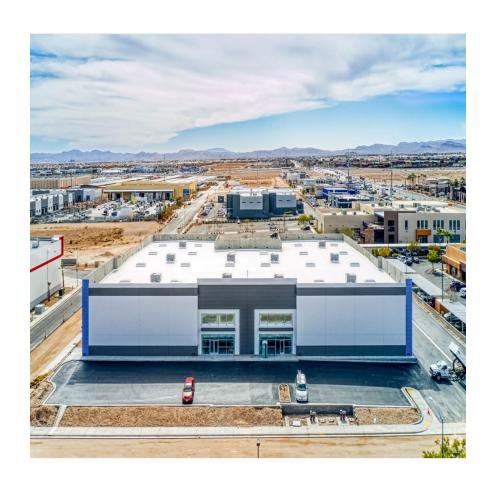

#### **Property Highlights**

- ±40,290 SF Freestanding Building
- ±24' Clear Height
- ESFR Sprinkler System
- ±1600 Amps 3-Phase Power 277/480 Volt
- Four (4) Dock Loading Positions
- Four (4) Grade Level Loading Positions
- Warehouse 100% HVAC
- Excellent SW Location with Easy Access to I-215 via Rainbow or Jones Boulevard
- 2022 Construction
- Fork Lift charger power installed

# 6823 W Post Rd Las Vegas, NV 89118

Contact: Global Investment Group brglobalinvestmentgroup@gmail.com 702-883-7379

Rainbow Industrial Park · Property For Lease For Sell

Commercial Real Estate / Nevada / Las Vegas / 6823 W Post Rd, Las Vegas, NV 89118

# West Post Road, Global Investment Group

6823 W. Post Road, Las Vegas, NV 89118 | For Lease or sell