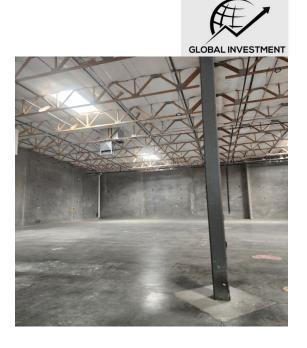

#### **Property Highlights**

- ±40,290 SF Freestanding Building
- ±24' Clear Height
- ESFR Sprinkler System
- ±1600 Amps 3-Phase Power 277/480 Volt
- Four (4) Dock Loading Positions
- Four (4) Grade Level Loading Positions
- Warehouse 100% HVAC
- Excellent SW Location with Easy Access to I-215 via Rainbow or Jones Boulevard
- 2022 Construction
- Fork Lift charger power installed

**Property Images** 

Suite 101 Images

Suite 102 Images

First Floor

1<sup>st</sup> office

**Break Room** 

Second office

Second Floor 2 offices & 2<sup>nd</sup> bathroom

IT room

Suite 102 Warehouse images