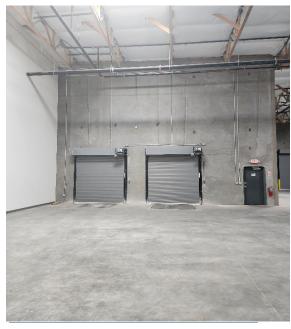

#### **Property Highlights**

- ±40,290 SF Freestanding Building
- ±24' Clear Height
- ESFR Sprinkler System
- ±1600 Amps 3-Phase Power 277/480 Volt
- Four (4) Dock Loading Positions
- Four (4) Grade Level Loading Positions
- Warehouse 100% HVAC
- Excellent SW Location with Easy Access to I-215 via Rainbow or Jones Boulevard
- 2022 Construction
- Fork Lift charger power installed

**Property Images** 

Suite 101 Images

Suite 102 Images

First Floor

1<sup>st</sup> office

**Break Room** 

Second office

Second Floor 2 offices & 2<sup>nd</sup> bathroom

IT room

Suite 102 Warehouse images