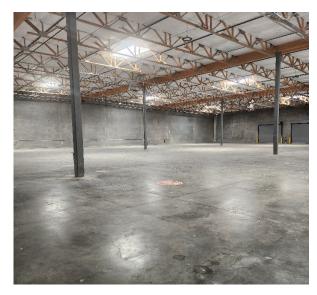

. Post Road, Las Vegas, NV 89118 | For Lease Not To Scale. For Illustration Purposes Only. Site Plan ±40,290 Total SF Divisible into Two Units **SUITE 102 \$UITE 101** ±20,390 SF ±19,900 SF 

= Dock High Level Doors= Grade Level Doors

**Two Story Office** Clear Height **Availability** Suite **Total SF** Warehouse SF **Dock Doors Grade Doors** 101 ±19,900 SF ±24' 2 2 ±17,470 SF ±2,430 SF Immediate Occupancy 2 2 102 ±20,390 SF ±17,960 SF ±2,430 SF ±24' Immediate Occupancy 101 & 102 ±40,290 SF ±35,430 SF ±4,860 SF ±24' 4 Immediate Occupancy Combined



**Property Images** 





Suite 101 Images













Suite 102 Images



First Floor



1<sup>st</sup> office



**Break Room** 



Second office



Second Floor 2 offices & 2<sup>nd</sup> bathroom



IT room

Suite 102 Warehouse images