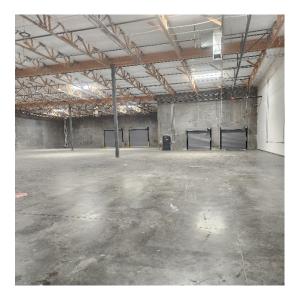

W. Post Road, Las Vegas, NV 89118 | For Lease Not To Scale. For Illustration Purposes Only. Site Plan ±40,290 Total SF Divisible into Two Units **SUITE 102 \$UITE 101** ±20,390 SF ±19,900 SF 

= Dock High Level Doors= Grade Level Doors

**Two Story Office** Clear Height **Availability** Suite **Total SF** Warehouse SF **Dock Doors Grade Doors** 101 ±19,900 SF ±24' 2 2 ±17,470 SF ±2,430 SF Immediate Occupancy 2 2 102 ±20,390 SF ±17,960 SF ±2,430 SF ±24' Immediate Occupancy 101 & 102 ±40,290 SF ±35,430 SF ±4,860 SF ±24' 4 Immediate Occupancy Combined



**Property Images** 





Suite 101 Images













Suite 102 Images



First Floor



1<sup>st</sup> office



**Break Room** 



Second office



Second Floor 2 offices & 2<sup>nd</sup> bathroom



IT room

Suite 102 Warehouse images