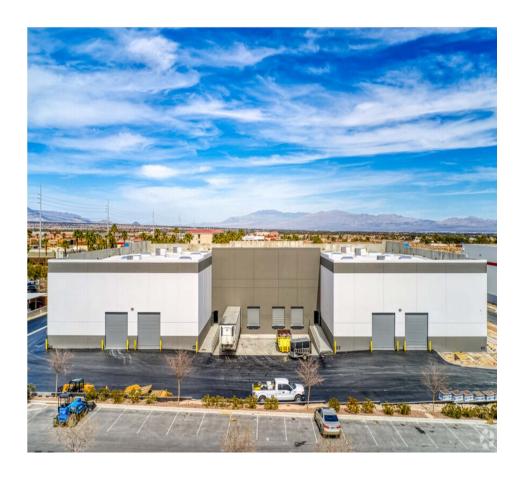

# **SUITE 101**

= Dock High Level Doors

= Grade Level Doors

±17,470 SF Warehouse

±2,430 SF Two Story Office (±1,215 SF Per Floor)

Immediate Occupancy

First Floor Office

# **SUITE 102**

6823 W. Post Road, Las Vegas, NV 89118 | For Lease Not To Scale. For Illustration Purposes Only. Site Plan ±40,290 Total SF Divisible into Two Units **SUITE 102 \$UITE 101** ±20,390 SF ±19,900 SF 

= Dock High Level Doors= Grade Level Doors

**Two Story Office** Clear Height **Availability** Suite **Total SF** Warehouse SF **Dock Doors Grade Doors** 101 ±19,900 SF ±24' 2 2 ±17,470 SF ±2,430 SF Immediate Occupancy 2 2 102 ±20,390 SF ±17,960 SF ±2,430 SF ±24' Immediate Occupancy 101 & 102 ±40,290 SF ±35,430 SF ±4,860 SF ±24' 4 Immediate Occupancy Combined