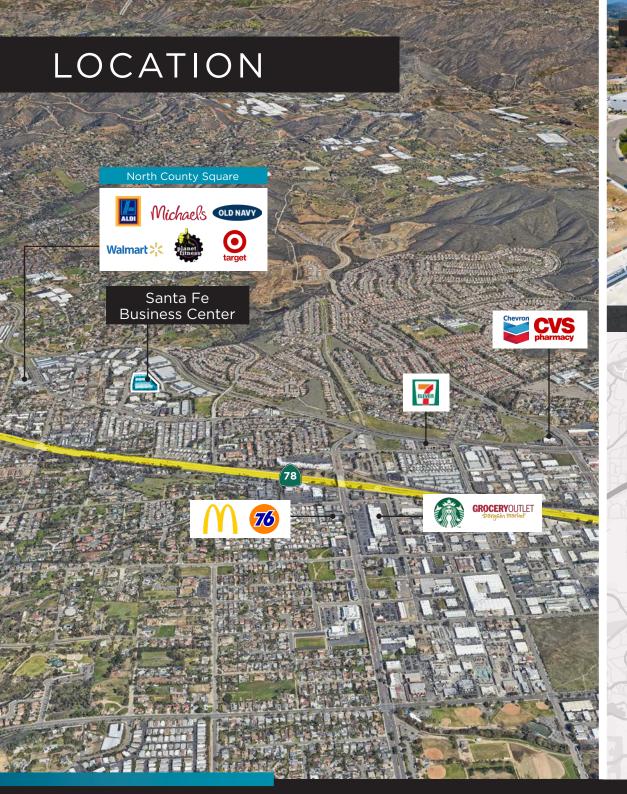

# SANTA FE BUSINESS CENTER

Four Industrial Manufacturing Buildings

Minimal Office Buildout with Restrooms in Each Suite

Grade Level Roll-Up Loading Doors

Parking Ratio 2.0 / 1,000 SF

Convenient Access to Highway 78