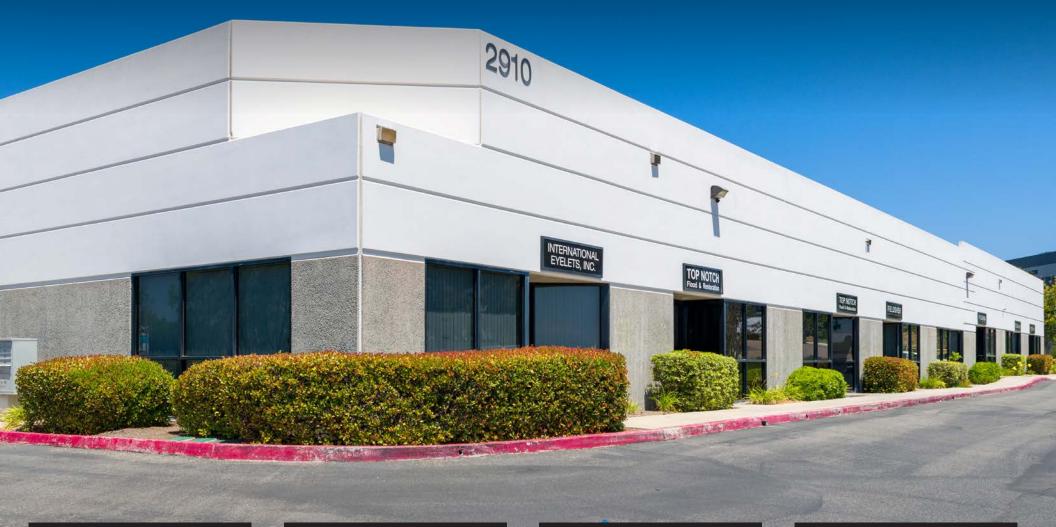

# SANTA FE BUSINESS CENTER

175 Bosstick Blvd & 2910, 2920, & 2930 Norman Strasse Rd San Marcos, CA 92069

**FOR LEASE** 

INDUSTRIAL BUSINESS PARK

TOTALING 51,082 SF

## 2910 NORMAN STRASSE

104 - 105

SUITES AVAILABLE

3,216

TOTAL SQUARE FEET

\$1.50 / SF

LEASE RATE + \$0.20 CAM

Now