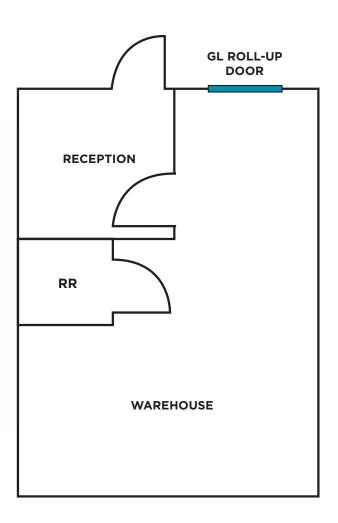

## AVAILABILITIES

| UNIT                                 | SIZE     | DESCRIPTION                                           | LEASE RATE                  | AVAILABLE           |
|--------------------------------------|----------|-------------------------------------------------------|-----------------------------|---------------------|
| <b>2910 Norman Strasse</b> / 104/105 | 3,216 SF | Reception, 3 private offices, restroom, and warehouse | \$1.50 / SF +<br>\$0.20 CAM | Now                 |
| <b>2930 Norman Strasse</b> / 109     | 780 SF   | Reception, restroom, and warehouse                    | \$1.60 / SF +<br>\$0.20 CAM | November 1,<br>2024 |

## 2930 NORMAN STRASSE

109

SUITE AVAILABLE

780

TOTAL SQUARE FEET

\$1.60 / SF

LEASE RATE + \$0.20 CAM

November 1, 2024