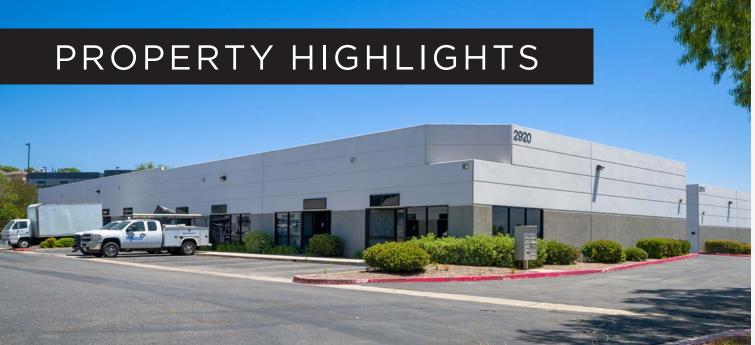

# SANTA FE BUSINESS CENTER

Four Industrial Manufacturing Buildings

Minimal Office Buildout with Restrooms in Each Suite

Grade Level Roll-Up Loading Doors

Parking Ratio 2.0 / 1,000 SF

Convenient Access to Highway 78

Buillt in 1990

Zoning IP; San Marcos

Available Suite Sizes 780 SF-3,216 SF