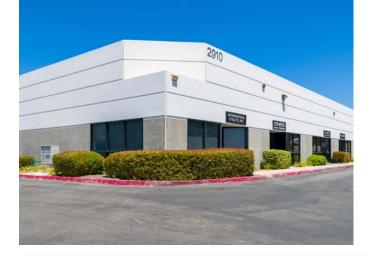

# SANTA FE BUSINESS CENTER

175 Bosstick Blvd & 2910, 2920, & 2930 Norman Strasse Rd San Marcos, CA 92069

**FOR LEASE** 

INDUSTRIAL BUSINESS PARK

TOTALING 51,082 SF

## 2910 NORMAN STRASSE

104 - 105

SUITES AVAILABLE

3,216

TOTAL SQUARE FEET

\$1.50 / SF

LEASE RATE + \$0.20 CAM

Now