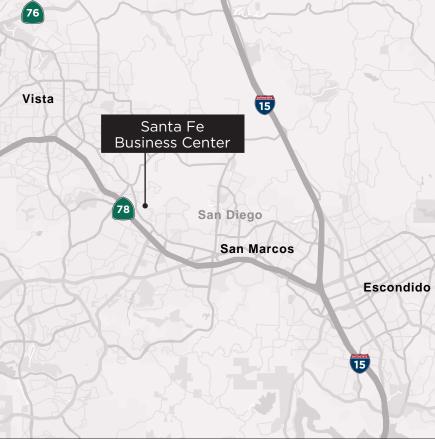

# SANTA FE BUSINESS CENTER

175 Bosstick Blvd & 2910, 2920, & 2930 Norman Strasse Rd San Marcos, CA 92069

**FOR LEASE** 

INDUSTRIAL BUSINESS PARK

TOTALING 51,082 SF

# SANTA FE BUSINESS CENTER

Four Industrial Manufacturing Buildings

Minimal Office Buildout with Restrooms in Each Suite

Grade Level Roll-Up Loading Doors

Parking Ratio 2.0 / 1,000 SF

Convenient Access to Highway 78