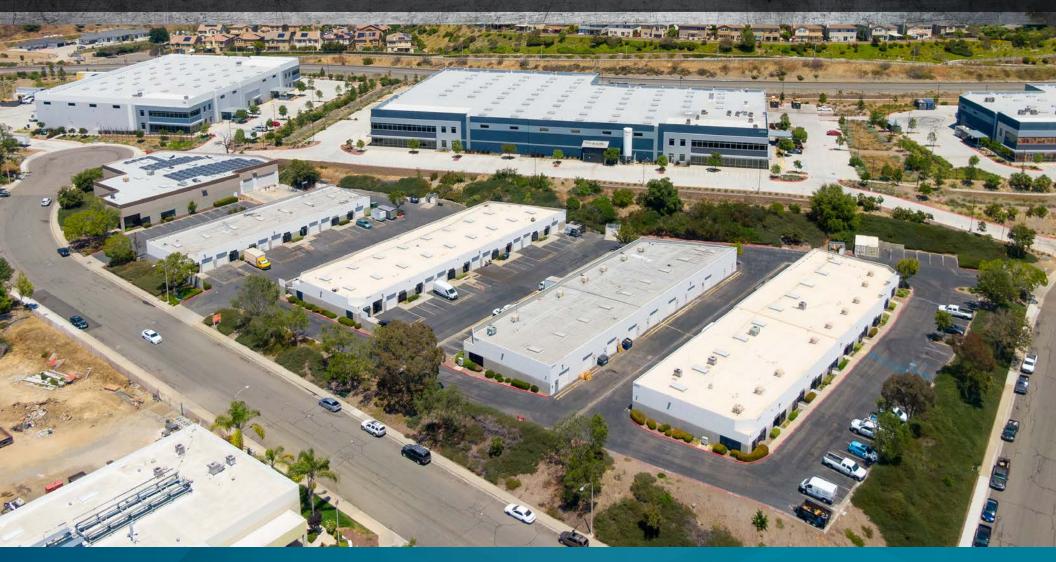

# SANTA FE BUSINESS CENTER

175 Bosstick Blvd & 2910, 2920, & 2930 Norman Strasse Rd San Marcos, CA 92069

**FOR LEASE** 

INDUSTRIAL BUSINESS PARK

TOTALING 51,082 SF

# SANTA FE BUSINESS CENTER

Four Industrial Manufacturing Buildings

Minimal Office Buildout with Restrooms in Each Suite

Grade Level Roll-Up Loading Doors

Parking Ratio 2.0 / 1,000 SF

Convenient Access to Highway 78