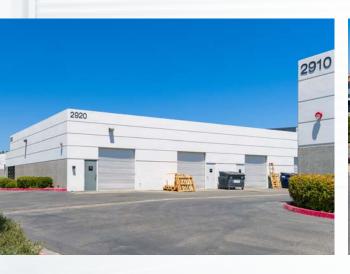

# SANTA FE BUSINESS CENTER

175 Bosstick Blvd & 2910, 2920, & 2930 Norman Strasse Rd San Marcos, CA 92069

**FOR LEASE** 

INDUSTRIAL BUSINESS PARK

TOTALING 51,082 SF

## 2910 NORMAN STRASSE

104 - 105

SUITES AVAILABLE

3,216

TOTAL SQUARE FEET

\$1.50 / SF

LEASE RATE + \$0.20 CAM

Now