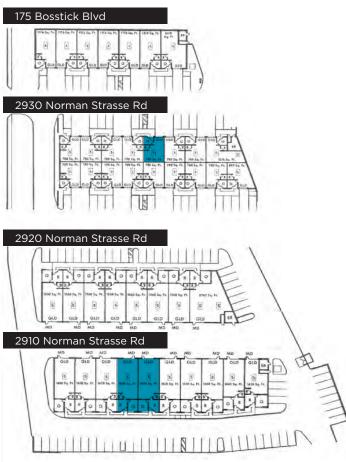

## AVAILABILITIES

| UNIT                                 | SIZE     | DESCRIPTION                                           | LEASE RATE                  | AVAILABLE           |
|--------------------------------------|----------|-------------------------------------------------------|-----------------------------|---------------------|
| <b>2910 Norman Strasse</b> / 104/105 | 3,216 SF | Reception, 3 private offices, restroom, and warehouse | \$1.50 / SF +<br>\$0.20 CAM | Now                 |
| <b>2930 Norman Strasse</b> / 109     | 780 SF   | Reception, restroom, and warehouse                    | \$1.60 / SF +<br>\$0.20 CAM | November 1,<br>2024 |

## 2910 NORMAN STRASSE

104 - 105

SUITES AVAILABLE

3,216

TOTAL SQUARE FEET

\$1.50 / SF

LEASE RATE + \$0.20 CAM

Now

## 2930 NORMAN STRASSE

109

SUITE AVAILABLE

780

TOTAL SQUARE FEET

\$1.60 / SF

LEASE RATE + \$0.20 CAM

November 1, 2024