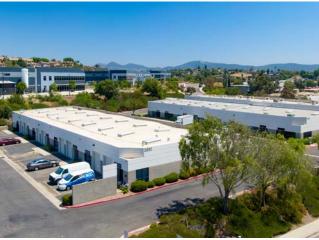

# SANTA FE BUSINESS CENTER

175 Bosstick Blvd & 2910, 2920, & 2930 Norman Strasse Rd San Marcos, CA 92069

**FOR LEASE** 

INDUSTRIAL BUSINESS PARK

TOTALING 51,082 SF

# SANTA FE BUSINESS CENTER

Four Industrial Manufacturing Buildings

Minimal Office Buildout with Restrooms in Each Suite

Grade Level Roll-Up Loading Doors

Parking Ratio 2.0 / 1,000 SF

Convenient Access to Highway 78