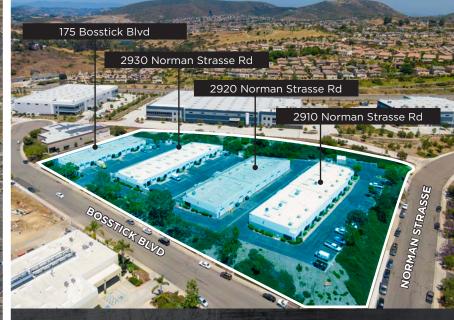

# SANTA FE BUSINESS CENTER

175 Bosstick Blvd & 2910, 2920, & 2930 Norman Strasse Rd San Marcos, CA 92069

**FOR LEASE** 

INDUSTRIAL BUSINESS PARK

TOTALING 51,082 SF