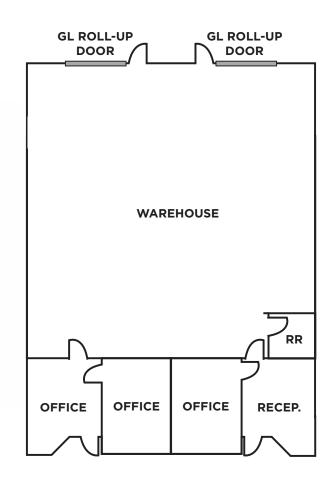

## AVAILABILITIES

| UNIT                                 | SIZE     | DESCRIPTION                                           | LEASE RATE                  | AVAILABLE           |
|--------------------------------------|----------|-------------------------------------------------------|-----------------------------|---------------------|
| <b>2910 Norman Strasse</b> / 104/105 | 3,216 SF | Reception, 3 private offices, restroom, and warehouse | \$1.50 / SF +<br>\$0.20 CAM | Now                 |
| <b>2930 Norman Strasse</b> / 109     | 780 SF   | Reception, restroom, and warehouse                    | \$1.60 / SF +<br>\$0.20 CAM | November 1,<br>2024 |

## 2910 NORMAN STRASSE

104 - 105

SUITES AVAILABLE

3,216

TOTAL SQUARE FEET

\$1.50 / SF

LEASE RATE + \$0.20 CAM

Now