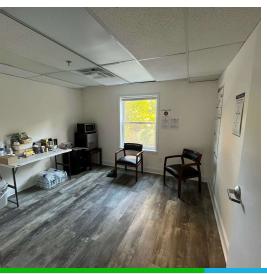

#### PROPERTY DESCRIPTION

This well-located property on rte. 114 in North Andover offers exceptional visibility on this highly trafficked route. This professional office/medical building recently underwent renovations and is now offering ground floor suite availability with desirable exterior signage opportunities.

This fully updated and beautifully maintained property has ample parking for staff and clients and ADA accessibility. The new interior finishes include LVT flooring and HVAC system. The floor plan offers flexibility with the possibility for reception/waiting area, 4 offices and/or exam rooms, kitchenette, semi-private restrooms, and more. Uses include professional, service, and medical. Tenant is responsible for base rent + separately metered electricity.