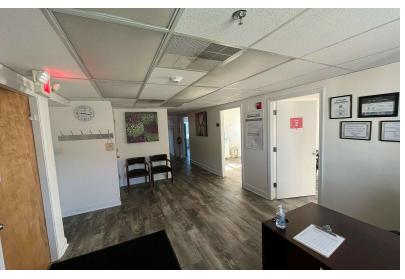

#### PROPERTY DESCRIPTION

This well-located property on rte. 114 in North Andover offers exceptional visibility on this highly trafficked route. This professional office/medical building recently underwent renovations and is now offering ground floor suite availability with desirable exterior signage opportunities.

This fully updated and beautifully maintained property has ample parking for staff and clients and ADA accessibility. The new interior finishes include LVT flooring and HVAC system. The floor plan offers flexibility with the possibility for reception/waiting area, 4 offices and/or exam rooms, kitchenette, semi-private restrooms, and more. Uses include professional, service, and medical. Tenant is responsible for base rent + separately metered electricity.