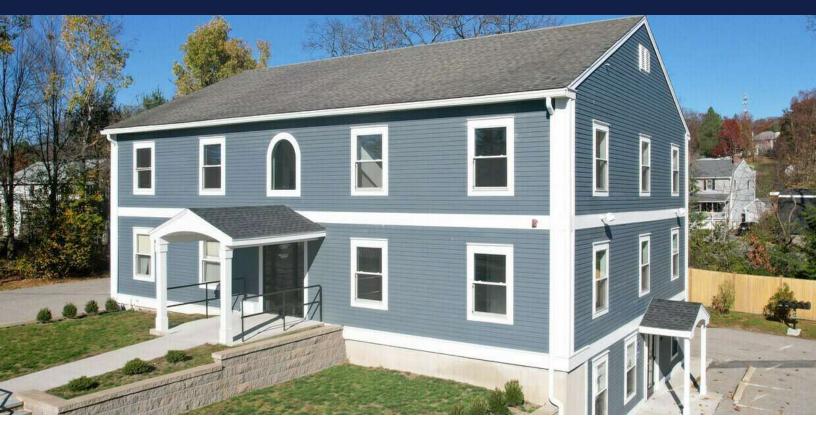

#### PROPERTY DESCRIPTION

This well-located property on rte. 114 in North Andover offers exceptional visibility on this highly trafficked route. This professional office/medical building recently underwent renovations and is now offering ground floor suite availability with desirable exterior signage opportunities.

This fully updated and beautifully maintained property has ample parking for staff and clients and ADA accessibility. The new interior finishes include LVT flooring and HVAC system. The floor plan offers flexibility with the possibility for reception/waiting area, 4 offices and/or exam rooms, kitchenette, semi-private restrooms, and more. Uses include professional, service, and medical. Tenant is responsible for base rent + separately metered electricity.