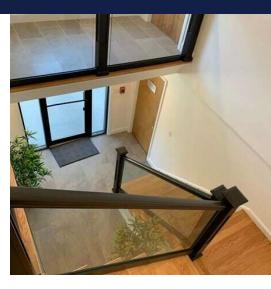

#### PROPERTY DESCRIPTION

This well-located property on rte. 114 in North Andover offers exceptional visibility on this highly trafficked route. This professional office/medical building recently underwent renovations and is now offering ground floor suite availability with desirable exterior signage opportunities.

This fully updated and beautifully maintained property has ample parking for staff and clients and ADA accessibility. The new interior finishes include LVT flooring and HVAC system. The floor plan offers flexibility with the possibility for reception/waiting area, 4 offices and/or exam rooms, kitchenette, semi-private restrooms, and more. Uses include professional, service, and medical. Tenant is responsible for base rent + separately metered electricity.