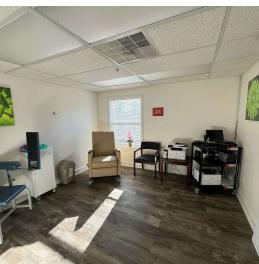

#### PROPERTY DESCRIPTION

This well-located property on rte. 114 in North Andover offers exceptional visibility on this highly trafficked route. This professional office/medical building recently underwent renovations and is now offering ground floor suite availability with desirable exterior signage opportunities.

This fully updated and beautifully maintained property has ample parking for staff and clients and ADA accessibility. The new interior finishes include LVT flooring and HVAC system. The floor plan offers flexibility with the possibility for reception/waiting area, 4 offices and/or exam rooms, kitchenette, semi-private restrooms, and more. Uses include professional, service, and medical. Tenant is responsible for base rent + separately metered electricity.