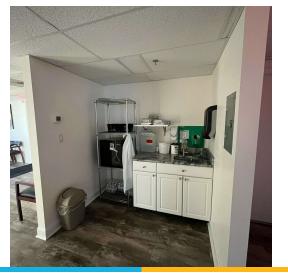

#### PROPERTY DESCRIPTION

This well-located property on rte. 114 in North Andover offers exceptional visibility on this highly trafficked route. This professional office/medical building recently underwent renovations and is now offering ground floor suite availability with desirable exterior signage opportunities.

This fully updated and beautifully maintained property has ample parking for staff and clients and ADA accessibility. The new interior finishes include LVT flooring and HVAC system. The floor plan offers flexibility with the possibility for reception/waiting area, 4 offices and/or exam rooms, kitchenette, semi-private restrooms, and more. Uses include professional, service, and medical. Tenant is responsible for base rent + separately metered electricity.