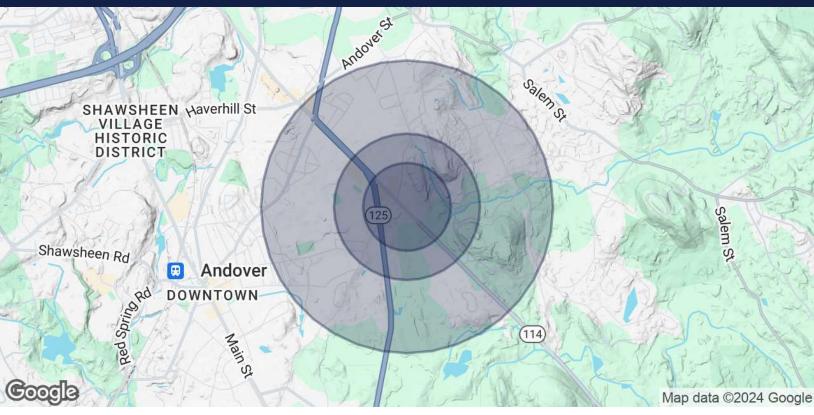

| DEMOGRAPHICS      | 0.3 MILES | 0.5 MILES | 1 MILE    |
|-------------------|-----------|-----------|-----------|
| Total Households  | 179       | 686       | 2,114     |
| Total Population  | 560       | 2,467     | 7,970     |
| Average HH Income | \$201,535 | \$186,926 | \$197,649 |

President 978.375.7363

**OFFICE LEASE** 

**OFFICE FOR LEASE** 

**GARY SIDELL** 

President 978.375.7363

OFFICE BUILDING FOR LEASE

| POPULATION           | 0.3 MILES | 0.5 MILES | 1 MILE    |
|----------------------|-----------|-----------|-----------|
| Total Population     | 560       | 2,467     | 7,970     |
| Average Age          | 37        | 33        | 34        |
| Average Age (Male)   | 37        | 33        | 34        |
| Average Age (Female) | 38        | 34        | 34        |
| HOUSEHOLDS & INCOME  | 0.3 MILES | 0.5 MILES | 1 MILE    |
| Total Households     | 179       | 686       | 2,114     |
| # of Persons per HH  | 3.1       | 3.6       | 3.8       |
| Average HH Income    | \$201,535 | \$186,926 | \$197,649 |
| Average House Value  | \$776,207 | \$787,403 | \$801,805 |

Demographics data derived from AlphaMap