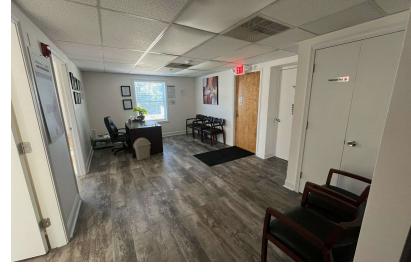

#### PROPERTY DESCRIPTION

This well-located property on rte. 114 in North Andover offers exceptional visibility on this highly trafficked route. This professional office/medical building recently underwent renovations and is now offering ground floor suite availability with desirable exterior signage opportunities.

This fully updated and beautifully maintained property has ample parking for staff and clients and ADA accessibility. The new interior finishes include LVT flooring and HVAC system. The floor plan offers flexibility with the possibility for reception/waiting area, 4 offices and/or exam rooms, kitchenette, semi-private restrooms, and more. Uses include professional, service, and medical. Tenant is responsible for base rent + separately metered electricity.