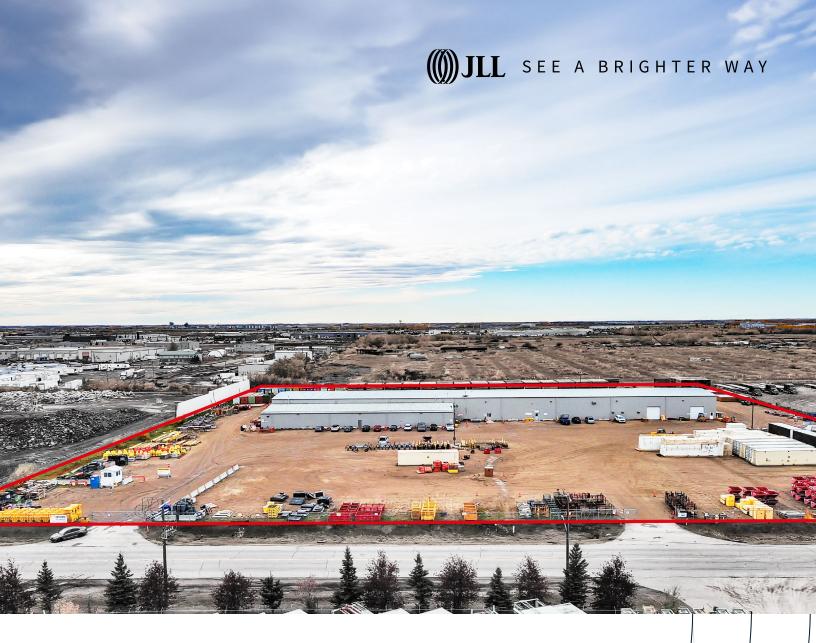

### ±35,496 SF shop on ±7.43 acres

- Clear span shop and good power
- Two access/egress points into well manicured yard
- 13,000 CFM make-up air unit currently installed
- Office space to be built-to-suit for the next Tenant

# Property **Details**

| <b>Building Name</b> | Nisku Freestanding Building     |
|----------------------|---------------------------------|
| Address              | 1512/14 8 Street, Nisku         |
| Legal Description    | Plan: 0620739; Block: 7; Lot: 8 |
| Market               | Nisku                           |
| Lease Rate PSF       | \$11.50                         |
| Op. Costs            | \$1.82                          |
| Year Built           | ~1980                           |
| Building Size        | 35,496 SF                       |
| Site Size            | ~7.43 Acres                     |
| Site Coverage Ratio  | ~11%                            |
| Leasable Area        | 35,496 SF                       |
|                      |                                 |

| Zoning         | IND - Industrial                                     |
|----------------|------------------------------------------------------|
| Yard           | Fully graveled & fenced                              |
| Construction   | Insulated Metal Panel                                |
| Ceiling Height | 20'                                                  |
| Power          | 600 Amps, 120/208 V<br>(TBC by Tenant)               |
| Loading        | Grade - up to 14 doors                               |
| Other features | 13,000 CFM make-up air unit<br>currently installed   |
|                | Office space to be built-to-suit for the next Tenant |
|                |                                                      |