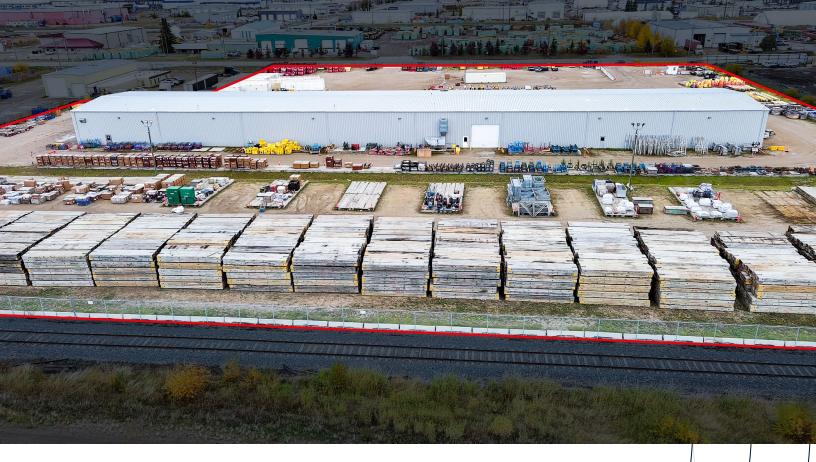

### ±35,496 SF shop on ±7.43 acres

- Clear span shop and good power
- Two access/egress points into well manicured yard
- 13,000 CFM make-up air unit currently installed
- Office space to be built-to-suit for the next Tenant

| Zoning         | IND - Industrial                                     |
|----------------|------------------------------------------------------|
| Yard           | Fully graveled & fenced                              |
| Construction   | Insulated Metal Panel                                |
| Ceiling Height | 20'                                                  |
| Power          | 600 Amps, 120/208 V<br>(TBC by Tenant)               |
| Loading        | Grade - up to 14 doors                               |
| Other features | 13,000 CFM make-up air unit<br>currently installed   |
|                | Office space to be built-to-suit for the next Tenant |
|                |                                                      |