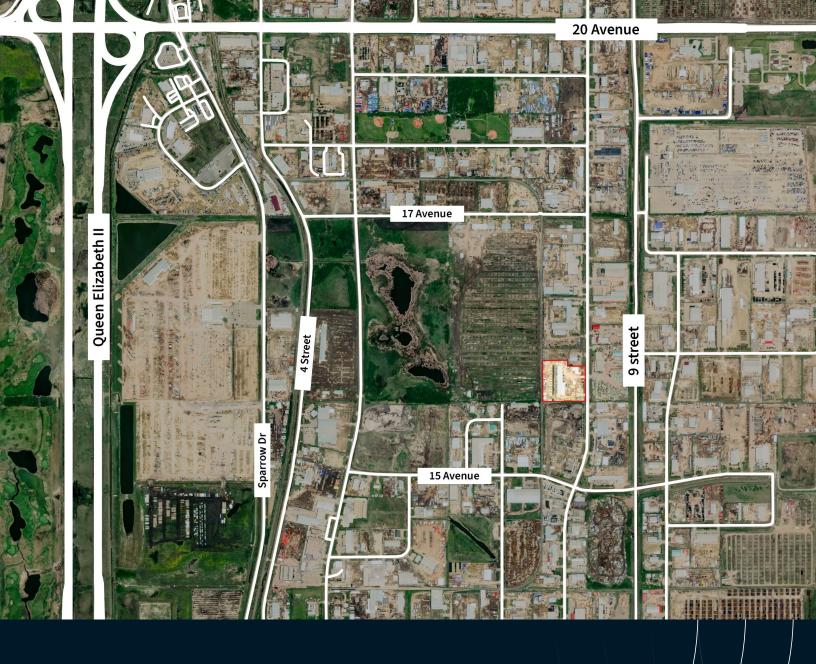

# Property **Details**

| <b>Building Name</b> | Nisku Freestanding Building     |
|----------------------|---------------------------------|
| Address              | 1512/14 8 Street, Nisku         |
| Legal Description    | Plan: 0620739; Block: 7; Lot: 8 |
| Market               | Nisku                           |
| Lease Rate PSF       | \$11.50                         |
| Op. Costs            | \$1.82                          |
| Year Built           | ~1980                           |
| Building Size        | 35,496 SF                       |
| Site Size            | ~7.43 Acres                     |
| Site Coverage Ratio  | ~11%                            |
| Leasable Area        | 35,496 SF                       |
|                      |                                 |