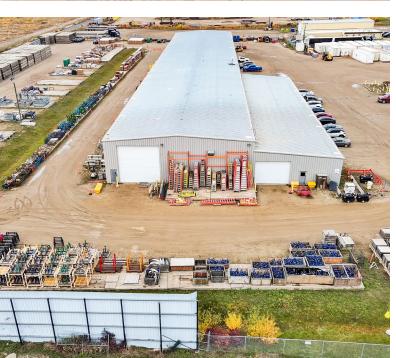

### ±35,496 SF shop on ±7.43 acres

- Clear span shop and good power
- Two access/egress points into well manicured yard
- 13,000 CFM make-up air unit currently installed
- Office space to be built-to-suit for the next Tenant

# Property **Details**

| <b>Building Name</b> | Nisku Freestanding Building     |
|----------------------|---------------------------------|
| Address              | 1512/14 8 Street, Nisku         |
| Legal Description    | Plan: 0620739; Block: 7; Lot: 8 |
| Market               | Nisku                           |
| Lease Rate PSF       | \$11.50                         |
| Op. Costs            | \$1.82                          |
| Year Built           | ~1980                           |
| Building Size        | 35,496 SF                       |
| Site Size            | ~7.43 Acres                     |
| Site Coverage Ratio  | ~11%                            |
| Leasable Area        | 35,496 SF                       |
|                      |                                 |

| Zoning         | IND - Industrial                                     |
|----------------|------------------------------------------------------|
| Yard           | Fully graveled & fenced                              |
| Construction   | Insulated Metal Panel                                |
| Ceiling Height | 20'                                                  |
| Power          | 600 Amps, 120/208 V<br>(TBC by Tenant)               |
| Loading        | Grade - up to 14 doors                               |
| Other features | 13,000 CFM make-up air unit<br>currently installed   |
|                | Office space to be built-to-suit for the next Tenant |
|                |                                                      |