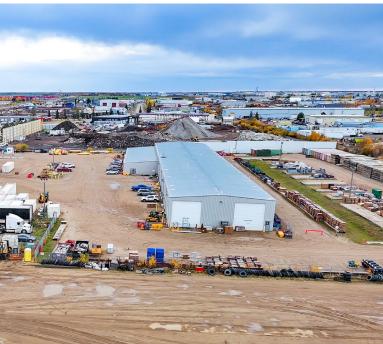

### ±35,496 SF shop on ±7.43 acres

- Clear span shop and good power
- Two access/egress points into well manicured yard
- 13,000 CFM make-up air unit currently installed
- Office space to be built-to-suit for the next Tenant

| Zoning         | IND - Industrial                                     |
|----------------|------------------------------------------------------|
| Yard           | Fully graveled & fenced                              |
| Construction   | Insulated Metal Panel                                |
| Ceiling Height | 20'                                                  |
| Power          | 600 Amps, 120/208 V<br>(TBC by Tenant)               |
| Loading        | Grade - up to 14 doors                               |
| Other features | 13,000 CFM make-up air unit<br>currently installed   |
|                | Office space to be built-to-suit for the next Tenant |
|                |                                                      |