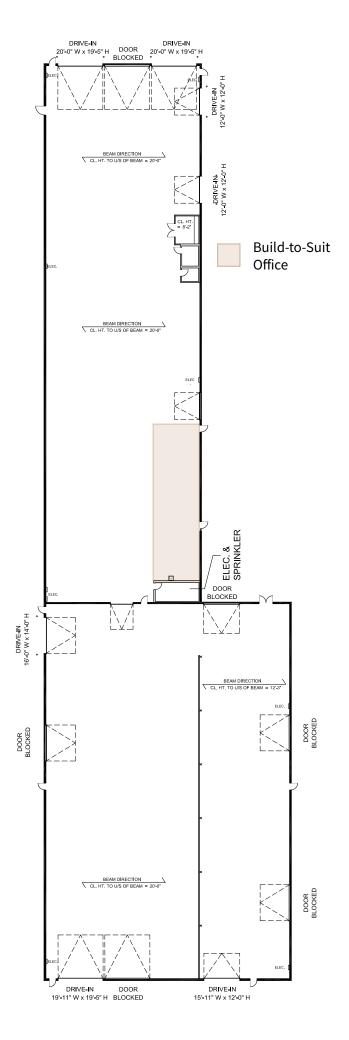

### ±35,496 SF shop on ±7.43 acres

- Clear span shop and good power
- Two access/egress points into well manicured yard
- 13,000 CFM make-up air unit currently installed
- Office space to be built-to-suit for the next Tenant

| Zoning         | IND - Industrial                                     |
|----------------|------------------------------------------------------|
| Yard           | Fully graveled & fenced                              |
| Construction   | Insulated Metal Panel                                |
| Ceiling Height | 20'                                                  |
| Power          | 600 Amps, 120/208 V<br>(TBC by Tenant)               |
| Loading        | Grade - up to 14 doors                               |
| Other features | 13,000 CFM make-up air unit<br>currently installed   |
|                | Office space to be built-to-suit for the next Tenant |
|                |                                                      |