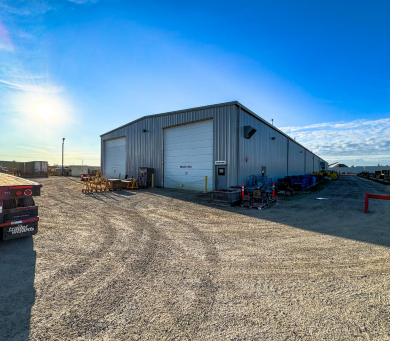

### ±35,496 SF shop on ±7.43 acres

- Clear span shop and good power
- Two access/egress points into well manicured yard
- 13,000 CFM make-up air unit currently installed
- Office space to be built-to-suit for the next Tenant

| Zoning         | IND - Industrial                                     |
|----------------|------------------------------------------------------|
| Yard           | Fully graveled & fenced                              |
| Construction   | Insulated Metal Panel                                |
| Ceiling Height | 20'                                                  |
| Power          | 600 Amps, 120/208 V<br>(TBC by Tenant)               |
| Loading        | Grade - up to 14 doors                               |
| Other features | 13,000 CFM make-up air unit<br>currently installed   |
|                | Office space to be built-to-suit for the next Tenant |
|                |                                                      |