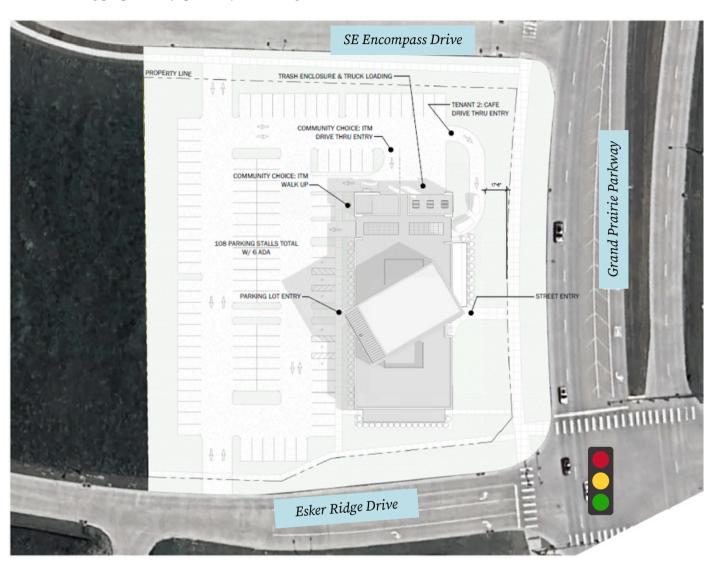

# Conceptual site plan + floor plans

\*For marketing purposes only, plan subject to change.

First floor Second floor

## **Property information**

Tenant 1: 5,754 RSF with exterior patio Tenant 2: 2,400 RSF with drive-thru

- Great visibility positioned on the NWC of Esker Ridge
  Drive & Grand Prairie Parkway off the I-80 Grand Prairie
  Parkway exit (exit 118)
- Anchor tenant is Community Choice Credit Union
- Property is situated in Kettlestone development and adjacent to the Keetown Loop project, surrounded by a growing flourishing commercial and residential area
- Neighboring tenants include: Live Nation Vibrant Music Hall, Holmes Murphy, Center Stage Apartments, and VizyPay