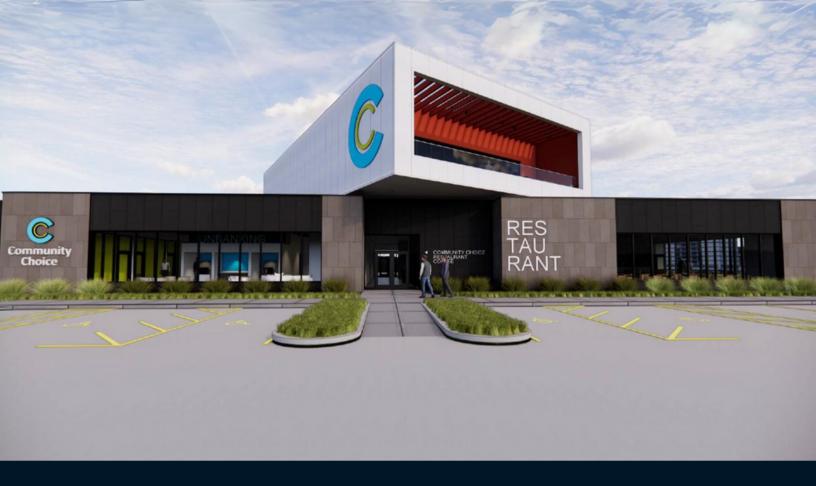

# For lease

Commercial space available in Waukee off Esker Ridge and Grand Prairie Parkway

Lease rate: Negotiable

Est. OPEX: Available upon request

Grand Prairie Parkway & Esker Ridge Waukee, Iowa 50263

## **Property information**

Tenant 1: 5,754 RSF with exterior patio Tenant 2: 2,400 RSF with drive-thru

- Great visibility positioned on the NWC of Esker Ridge
  Drive & Grand Prairie Parkway off the I-80 Grand Prairie
  Parkway exit (exit 118)
- Anchor tenant is Community Choice Credit Union
- Property is situated in Kettlestone development and adjacent to the Keetown Loop project, surrounded by a growing flourishing commercial and residential area
- Neighboring tenants include: Live Nation Vibrant Music Hall, Holmes Murphy, Center Stage Apartments, and VizyPay