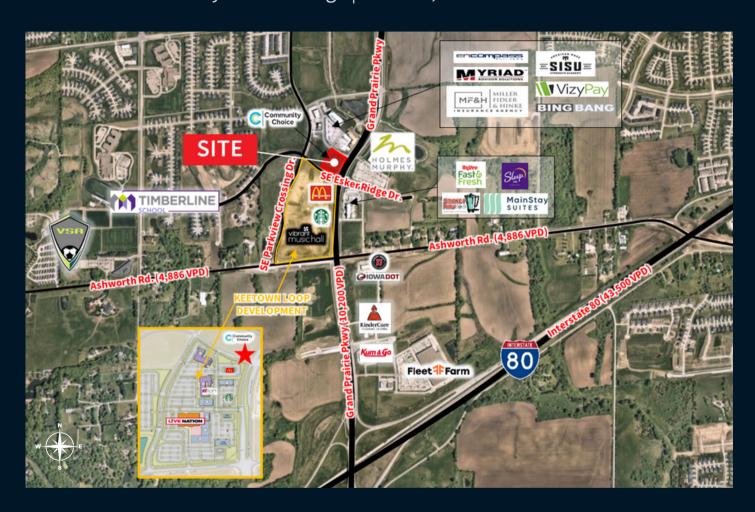

## **Property information**

Tenant 1: 5,754 RSF with exterior patio Tenant 2: 2,400 RSF with drive-thru

- Great visibility positioned on the NWC of Esker Ridge
  Drive & Grand Prairie Parkway off the I-80 Grand Prairie
  Parkway exit (exit 118)
- Anchor tenant is Community Choice Credit Union
- Property is situated in Kettlestone development and adjacent to the Keetown Loop project, surrounded by a growing flourishing commercial and residential area
- Neighboring tenants include: Live Nation Vibrant Music Hall, Holmes Murphy, Center Stage Apartments, and VizyPay

# Commercial space available

Grand Prairie Parkway & Esker Ridge | Waukee, Iowa 50263