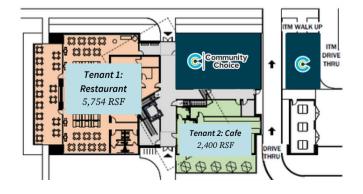

# Floor plan + renderings

\*For marketing purposes only, plan subject to change.

## **Property information**

Tenant 1: 5,754 RSF with exterior patio Tenant 2: 2,400 RSF with drive-thru

- Great visibility positioned on the NWC of Esker Ridge
  Drive & Grand Prairie Parkway off the I-80 Grand Prairie
  Parkway exit (exit 118)
- Anchor tenant is Community Choice Credit Union
- Property is situated in Kettlestone development and adjacent to the Keetown Loop project, surrounded by a growing flourishing commercial and residential area
- Neighboring tenants include: Live Nation Vibrant Music Hall, Holmes Murphy, Center Stage Apartments, and VizyPay