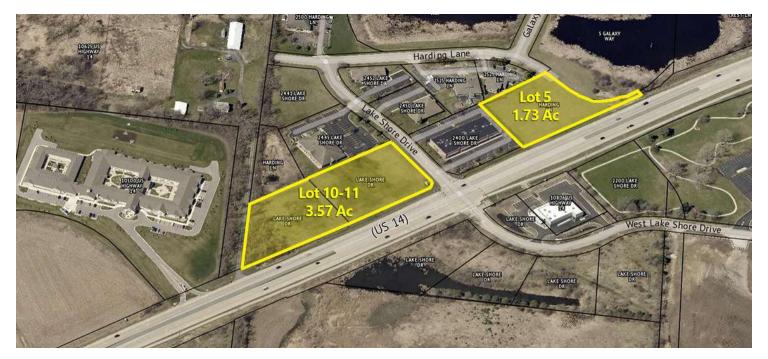

#### SWC US RT. 14 AND LAKE SHORE DRIVE, WOODSTOCK, IL 60098

#### **LOCATION DESCRIPTION**

Southwest and northwest corners of US Rt. 14 and Lake Shore Drive. Great frontage on Rt. 14 at traffic-lighted intersection in growing commercial corridor between Crystal Lake and Woodstock.

#### **PROPERTY OVERVIEW**

- 2 Development Lots For Sale
- Bring Your Ideas City of Woodstock Very Pro Business!
- Just north of planned 320 home Ravenswood Subdivision with proposed connector road to site.
- Great frontage on US Rt. 14 in developing commercial corridor between Woodstock and Crystal Lake
- Ideal for retail, restaurants, mixed-use, office, destination, etc.
- Fully Improved
- Traffic-lighted intersection with newer professional buildings in immediate vicinity
- Sale Price Subject to Offer

## 1.73 - 3.57 Acre Lots For Sale