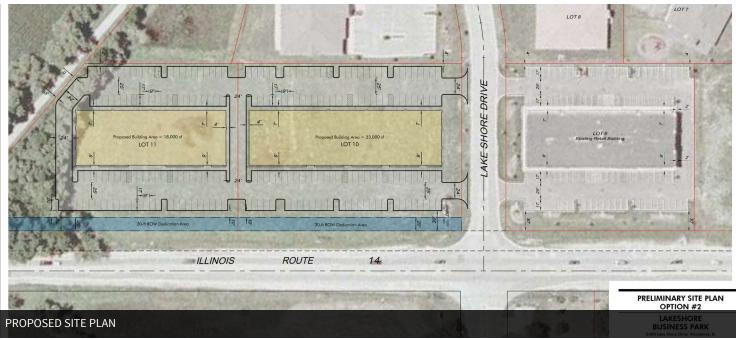

#### **PROPERTY OVERVIEW**

- 2 Development Lots For Sale
- Bring Your Ideas City of Woodstock Very Pro Business!
- Just north of planned 320 home Ravenswood Subdivision with proposed connector road to site.
- Great frontage on US Rt. 14 in developing commercial corridor between Woodstock and Crystal Lake
- Ideal for retail, restaurants, mixed-use, office, destination, etc.
- Fully Improved
- Traffic-lighted intersection with newer professional buildings in immediate vicinity
- Sale Price Subject to Offer

## 1.73 - 3.57 Acre Lots For Sale