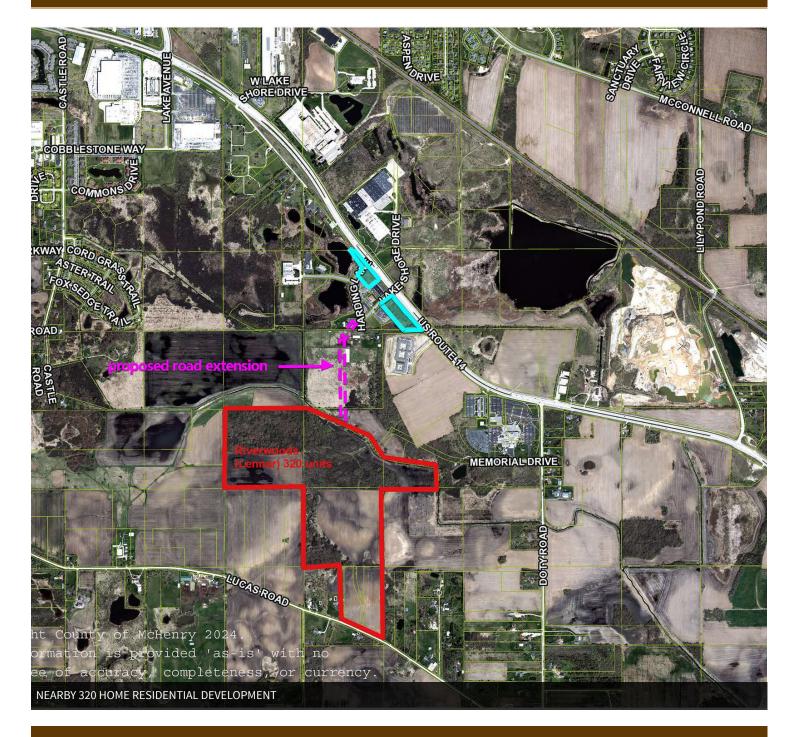

#### **PROPERTY OVERVIEW**

- 2 Development Lots For Sale
- Bring Your Ideas City of Woodstock Very Pro Business!
- Just north of planned 320 home Ravenswood Subdivision with proposed connector road to site.
- Great frontage on US Rt. 14 in developing commercial corridor between Woodstock and Crystal Lake
- Ideal for retail, restaurants, mixed-use, office, destination, etc.
- Fully Improved
- Traffic-lighted intersection with newer professional buildings in immediate vicinity
- Sale Price Subject to Offer