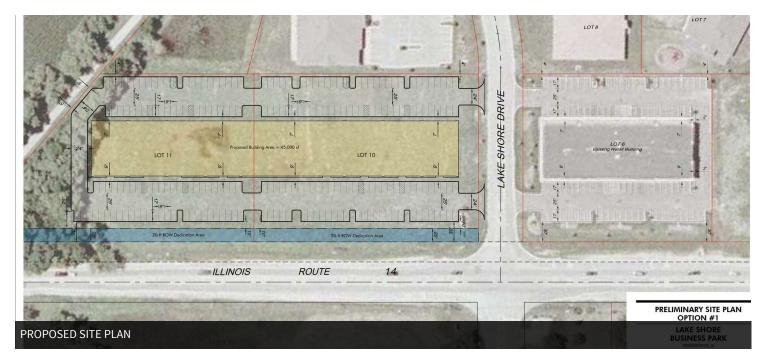

#### **PROPERTY OVERVIEW**

- 2 Development Lots For Sale
- Bring Your Ideas City of Woodstock Very Pro Business!
- Just north of planned 320 home Ravenswood Subdivision with proposed connector road to site.
- Great frontage on US Rt. 14 in developing commercial corridor between Woodstock and Crystal Lake
- Ideal for retail, restaurants, mixed-use, office, destination, etc.
- Fully Improved
- Traffic-lighted intersection with newer professional buildings in immediate vicinity
- Sale Price Subject to Offer

## 1.73 - 3.57 Acre Lots For Sale