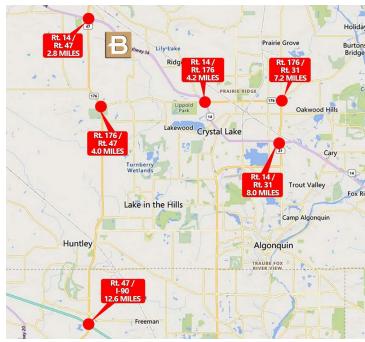

#### SWC US RT. 14 AND LAKE SHORE DRIVE, WOODSTOCK, IL 60098



#### **LOCATION DESCRIPTION**

Southwest and northwest corners of US Rt. 14 and Lake Shore Drive. Great frontage on Rt. 14 at traffic-lighted intersection in growing commercial corridor between Crystal Lake and Woodstock.

#### **PROPERTY OVERVIEW**

- 2 Development Lots For Sale
- Bring Your Ideas City of Woodstock Very Pro Business!
- Just north of planned 320 home Ravenswood Subdivision with proposed connector road to site.
- Great frontage on US Rt. 14 in developing commercial corridor between Woodstock and Crystal Lake
- Ideal for retail, restaurants, mixed-use, office, destination, etc.
- Fully Improved
- Traffic-lighted intersection with newer professional buildings in immediate vicinity
- Sale Price Subject to Offer



JIM PIETRAROSSO 847.758.9200 x314 JIMP@BROWNCOMMERCIAL.COM





### SWC US RT. 14 AND LAKE SHORE DRIVE, WOODSTOCK, IL 60098



#### Drive time: 5, 10, 15 minute radi

#### titude: 42.28168 Itude: -88.40771 DEMOGRAPHIC INFORMATION



| RADIUS:                              | 5 MINUTE<br>DRIVE TIME         | 10 MINUTE<br>DRIVE TIME | 15 MINUTE<br>DRIVE TIME |
|--------------------------------------|--------------------------------|-------------------------|-------------------------|
| Population                           | 678                            | 36,110                  | 115,906                 |
| Average<br>Household<br>Income       | \$142,949                      | \$122,579               | \$133,467               |
|                                      |