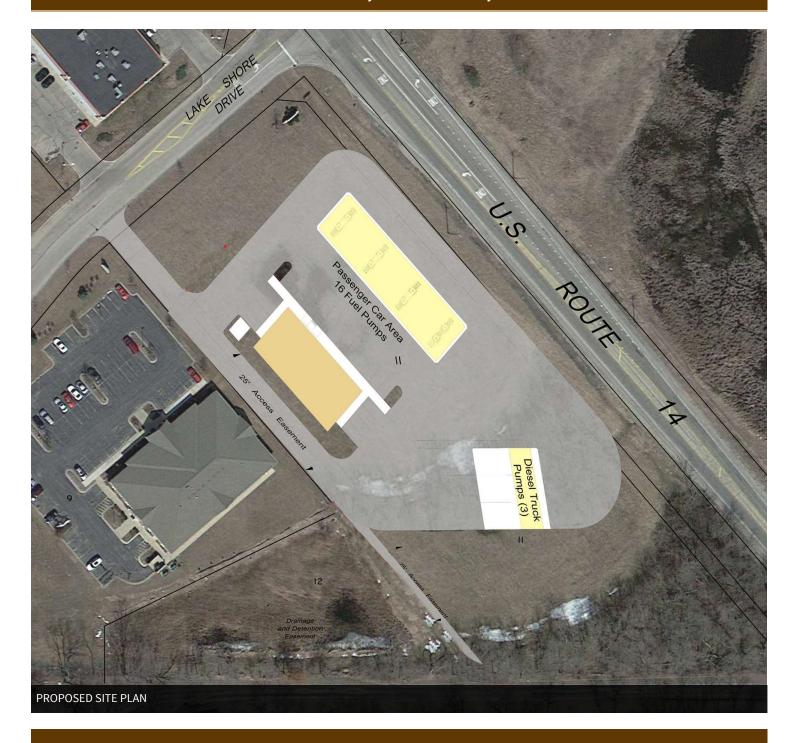

#### **PROPERTY OVERVIEW**

- 2 Development Lots For Sale
- Bring Your Ideas City of Woodstock Very Pro Business!
- Just north of planned 320 home Ravenswood Subdivision with proposed connector road to site.
- Great frontage on US Rt. 14 in developing commercial corridor between Woodstock and Crystal Lake
- Ideal for retail, restaurants, mixed-use, office, destination, etc.
- Fully Improved
- Traffic-lighted intersection with newer professional buildings in immediate vicinity
- Sale Price Subject to Offer

## 1.73 - 3.57 Acre Lots For Sale