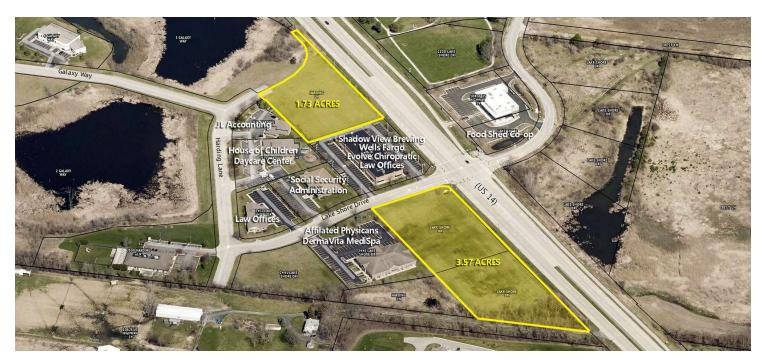

#### SWC US RT. 14 AND LAKE SHORE DRIVE, WOODSTOCK, IL 60098

#### **LOCATION DESCRIPTION**

Southwest and northwest corners of US Rt. 14 and Lake Shore Drive. Great frontage on Rt. 14 at traffic-lighted intersection in growing commercial corridor between Crystal Lake and Woodstock.

#### **PROPERTY OVERVIEW**

- 2 Development Lots For Sale
- Bring Your Ideas City of Woodstock Very Pro Business!
- Just north of planned 320 home Ravenswood Subdivision with proposed connector road to site.
- Great frontage on US Rt. 14 in developing commercial corridor between Woodstock and Crystal Lake
- Ideal for retail, restaurants, mixed-use, office, destination, etc.
- Fully Improved
- Traffic-lighted intersection with newer professional buildings in immediate vicinity
- Sale Price Subject to Offer

## 1.73 - 3.57 Acre Lots For Sale