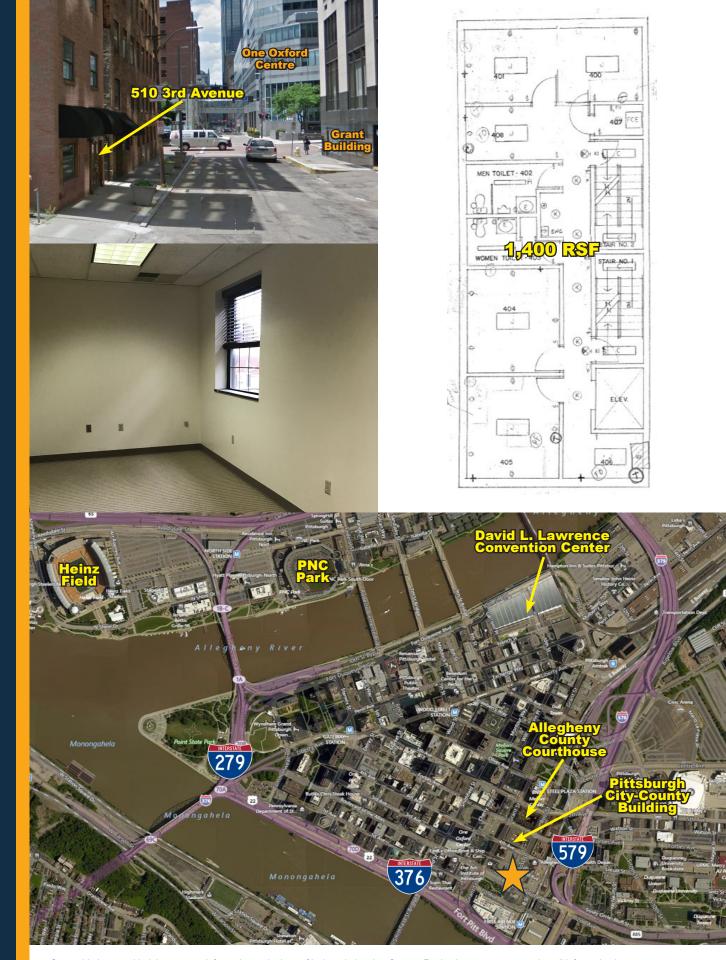

## For Lease - Office Space 510 3rd Avenue Pittsburgh, PA 15219

## **Building Features**

- Up to 2,800 RSF of turnkey office space available for immediate occupancy
- Two (2) full floors available | 1,400 RSF per floor
- New improvements include: front doors, guest entry system, lobby, carpet & paint
- Plenty of windows and natural light
- Located in the Central Business District near Grant Street & Boulevard of the Allies
- Walking distance to Allegheny County Courthouse & Pittsburgh City-County Building
- Asking rate: \$15.00/RSF Net of Janitorial
- Easy access to I-376, I-579 & I-279
- Secure elevator access to each floor and private restrooms
- Located near the First Street T Station, PAT bus lines, and numerous amenities