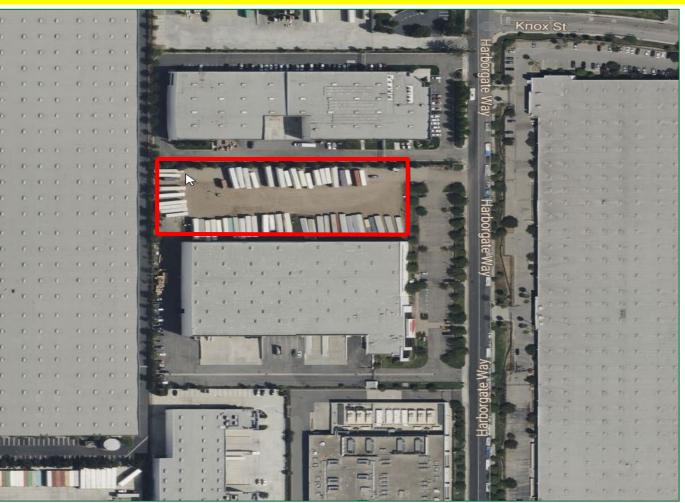

# **INDUSTRIAL LAND FOR LEASE** 19561 Harborgate Way

Torrance (City of Los Angeles), California 90501

**INVESTMENT SALES – LANDLORD REPRESENTATION – TENANT REPRESENTATION - CONSULTING** 

### \* 1.87 ACRES FOR LEASE \* \* FULLY FENCED \* NEW ASPHALT \* M3 ZONE \* \* PROXIMITY TO WORLD PORTS, 405, 110, AND 91 FREEWAYS \*

- Lot Size: 1.87 Acres (81,550 Square Feet)
- ✤ APN#: 7351-021-042
- **Zoning:** LAM3
- Yard: Fully Fenced
- **Lease Term:** Up to 10 Years
- Distance to World Ports: 10 Miles
- Distance to LAX: 12 Miles
- Distance to Long Beach Airport: 12 Miles
- \* Distance to Intermodal Yard Commerce: 20 Miles
- \* Rent: \$0.75 PSF Gross (\$61,162)