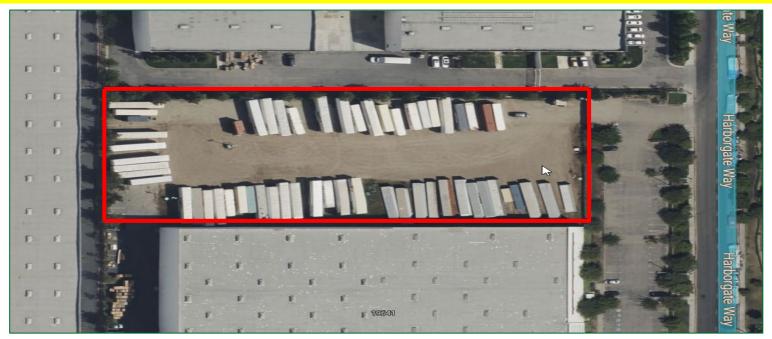

# **INDUSTRIAL LAND FOR LEASE** 19561 Harborgate Way

Torrance (City of Los Angeles), California 90501

**INVESTMENT SALES – LANDLORD REPRESENTATION – TENANT REPRESENTATION - CONSULTING** 

### \* 1.87 ACRES FOR LEASE \* \* FULLY FENCED \* NEW ASPHALT \* M3 ZONE \* \* PROXIMITY TO WORLD PORTS, 405, 110, AND 91 FREEWAYS \*

- Lot Size: 1.87 Acres (81,550 Square Feet)
- ✤ APN#: 7351-021-042
- **Zoning:** LAM3
- Yard: Fully Fenced
- **Lease Term:** Up to 10 Years
- Distance to World Ports: 10 Miles
- Distance to LAX: 12 Miles
- Distance to Long Beach Airport: 12 Miles
- \* Distance to Intermodal Yard Commerce: 20 Miles
- \* Rent: \$0.75 PSF Gross (\$61,162)