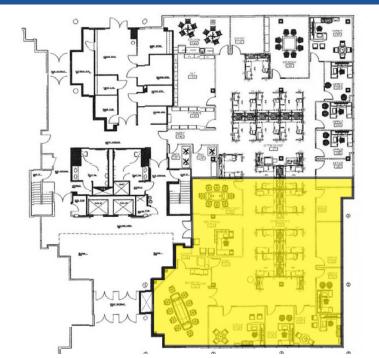

## **Paul Horan**

Principal | Pittsburgh Office Brokerage 412 515 8525 paul.horan@colliers.com



## **ONE PARK PLACE CORPORATE CENTER**

Trophy Class A Building conveniently located in the RIDC West Business Park

## Features & Amenities

- First Floor 4,200 RSF Suite Move-In Condition with Elevator Lobby Exposure
- 5 per 1,000 RSF Parking Ratio -Both surface & Covered Parking
- Outdoor Patio & Garden
- Awarded Gold Leed Certification
- Close Proximity to many Restaurants & Retail Stores at

**Robinson Town Center** 

- On-site fitness center, cafe, and conference rooms currently under construction
- Nearby Hotels include Pittsburgh Airport Marriott, Sleep Inn & Suites and the Residence Inn by Marriott





## Availability



1st Floor - 4,200 RSF