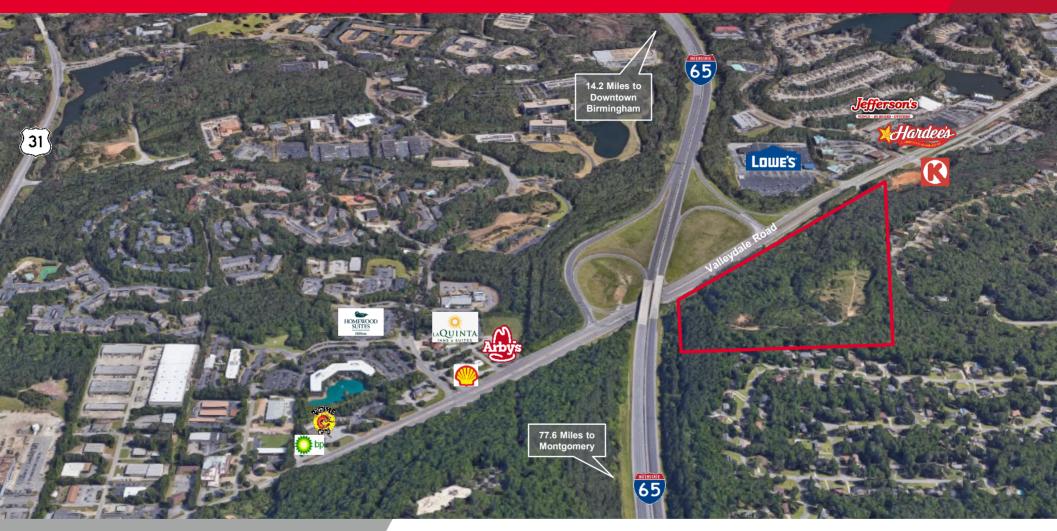

# LAND FOR SALE I-65 at Valleydale Road

Birmingham, AL

## ±38.7 ACRES AVAILABLE SALE PRICE: \$4,000,000

#### **PROPERTY HIGHLIGHTS**

- Highly visible location for single user or multiple office building development
- Less than one mile from I-65
- All utilities available

- Close proximity to hotels, retail shops and restaurants
- Traffic Counts:
  - Valleydale Road 26,785 vpd
  - I-65 at Valleydale Road 125,801 vpd

#### **KEY DISTANCES:**

| Interstate 65:                             | .6 Miles   | 2 Minutes  |
|--------------------------------------------|------------|------------|
| Interstate 459:                            | 3.8 Miles  | 6 Minutes  |
| U.S. Highway 31:                           | 2.2 Miles  | 5 Minutes  |
| U.S. Highway 280:                          | 8.4 Miles  | 11 Minutes |
| Interstate 20/59 (Downtown<br>Birmingham): | 14.2 Miles | 16 Minutes |
| Interstate 20:                             | 17.6 Miles | 19 Minutes |