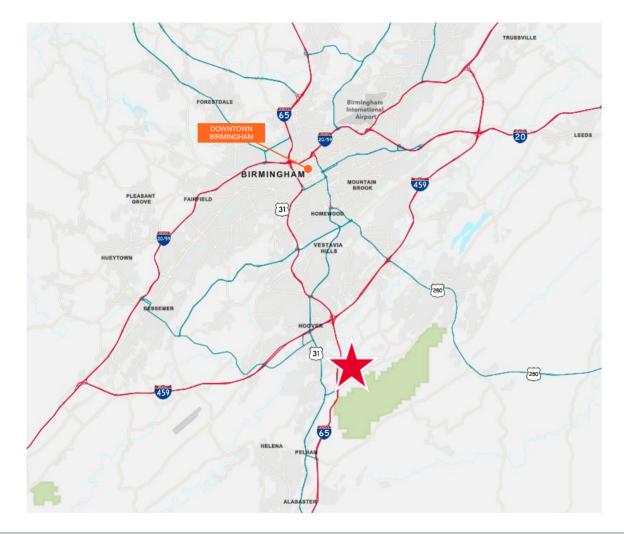

#### **KEY DISTANCES:**

| Interstate 65:                             | .6 Miles   | 2 Minutes  |
|--------------------------------------------|------------|------------|
| Interstate 459:                            | 3.8 Miles  | 6 Minutes  |
| U.S. Highway 31:                           | 2.2 Miles  | 5 Minutes  |
| U.S. Highway 280:                          | 8.4 Miles  | 11 Minutes |
| Interstate 20/59 (Downtown<br>Birmingham): | 14.2 Miles | 16 Minutes |
| Interstate 20:                             | 17.6 Miles | 19 Minutes |