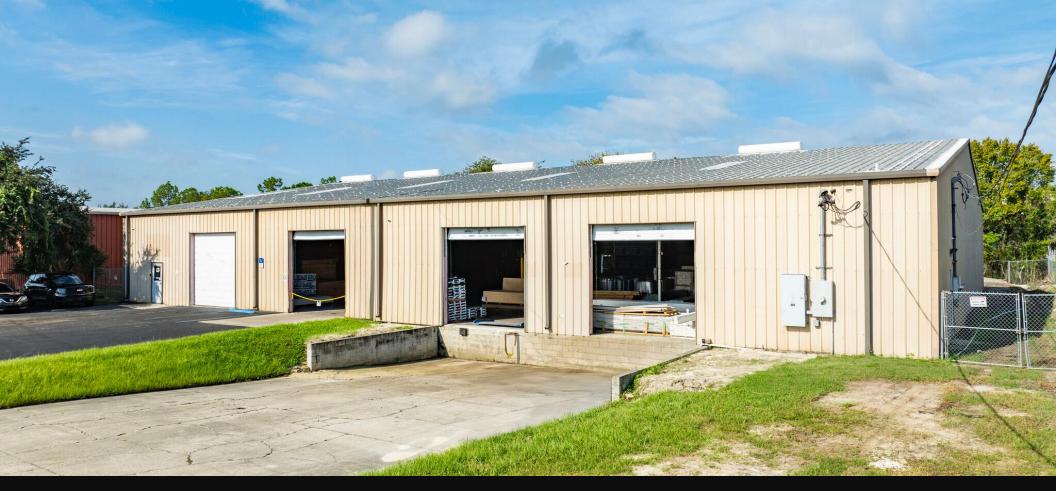

# FOR SALE OR LEASE – 15,226 SF Free Standing Warehouse 7818 Depot Lane, Tampa, FL 33637

## **Property Overview**

| Google Maps Link:   | Click Link Here!                                                                                                                                |
|---------------------|-------------------------------------------------------------------------------------------------------------------------------------------------|
| Address:            | 7818 Depot Ln, Tampa, FL 33637                                                                                                                  |
| Size Available:     | 15,226 SF (2,123 SF of newly renovated office)                                                                                                  |
| Year Built          | 1985                                                                                                                                            |
| Availability:       | NOW!                                                                                                                                            |
| Loading:            | 2 (14'x12') grade level doors<br>2 (12'x12') dock high doors                                                                                    |
| Power:              | 600 amps 480 volts 3 phase                                                                                                                      |
| Clear Height:       | 22 feet                                                                                                                                         |
| Zoning:             | "M" – Manufacturing                                                                                                                             |
| County / Submarket: | Hillsborough / East Tampa                                                                                                                       |
| Lot Size:           | 0.85 acres                                                                                                                                      |
| Location:           | 301 Industrial Park - 2 miles from I-4                                                                                                          |
| Construction:       | Metal with steel frame                                                                                                                          |
| Outdoor Storage:    | Fenced and secured outdoor storage in<br>the rear of property with one (1) 14'x14'<br>roll up door offering direct access into<br>the warehouse |