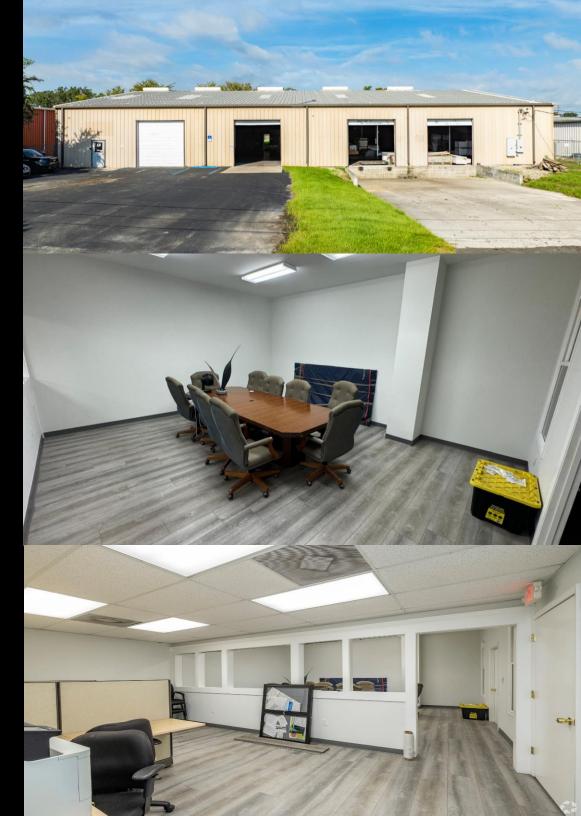

## **Property Photos**

## **Property Overview**

| Google Maps Link:   | Click Link Here!                                                                                                                                |
|---------------------|-------------------------------------------------------------------------------------------------------------------------------------------------|
| Address:            | 7818 Depot Ln, Tampa, FL 33637                                                                                                                  |
| Size Available:     | 15,226 SF (2,123 SF of newly renovated office)                                                                                                  |
| Year Built          | 1985                                                                                                                                            |
| Availability:       | NOW!                                                                                                                                            |
| Loading:            | 2 (14'x12') grade level doors<br>2 (12'x12') dock high doors                                                                                    |
| Power:              | 600 amps 480 volts 3 phase                                                                                                                      |
| Clear Height:       | 22 feet                                                                                                                                         |
| Zoning:             | "M" – Manufacturing                                                                                                                             |
| County / Submarket: | Hillsborough / East Tampa                                                                                                                       |
| Lot Size:           | 0.85 acres                                                                                                                                      |
| Location:           | 301 Industrial Park - 2 miles from I-4                                                                                                          |
| Construction:       | Metal with steel frame                                                                                                                          |
| Outdoor Storage:    | Fenced and secured outdoor storage in<br>the rear of property with one (1) 14'x14'<br>roll up door offering direct access into<br>the warehouse |