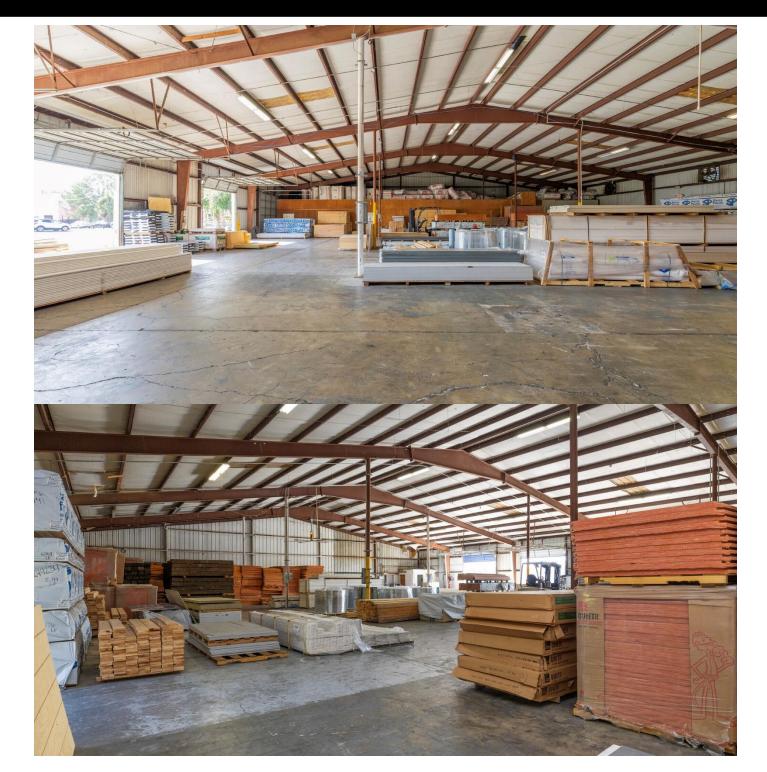

acres                                                                                                                                      |
| Location:           | 301 Industrial Park - 2 miles from I-4                                                                                                          |
| Construction:       | Metal with steel frame                                                                                                                          |
| Outdoor Storage:    | Fenced and secured outdoor storage in<br>the rear of property with one (1) 14'x14'<br>roll up door offering direct access into<br>the warehouse |



#### Quick Access to Hwy 301, I-4, I-275, I-75, Port of Tampa Bay, and Tampa International Airport



**Floor Plan** 



## **Property Photos**



### Contact for pricing and more info:

Robbie Lober Managing Member 727 999 1806 Robbie@Loberrealestate.com Devin Beeler Senior Associate 727 709 2179 Devin@Loberrealestate.com



The information contained in this document has been obtained from sources believed reliable. While Lober Real Estate LLC does not doubt its accuracy, Lober Real Estate LLC has not verified it and makes no guarantee, warranty, or representation about it. It is your responsibility to independently confirm its accuracy and completeness. Any projections, opinions, assumptions, or estimates used are for example only and do not represent the current or future performance of the property. The value of this transaction to you depends on tax and other factors which should be evaluated by your tax, financial, and legal