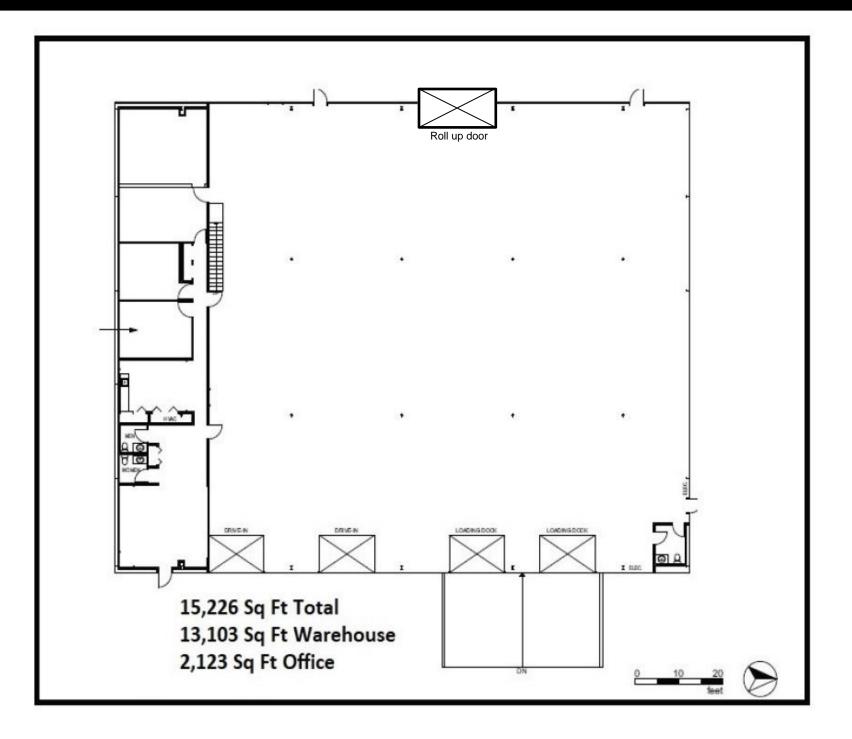

#### Quick Access to Hwy 301, I-4, I-275, I-75, Port of Tampa Bay, and Tampa International Airport

**Floor Plan** 

## **Property Overview**

| Google Maps Link:   | Click Link Here!                                                                                                                                |
|---------------------|-------------------------------------------------------------------------------------------------------------------------------------------------|
| Address:            | 7818 Depot Ln, Tampa, FL 33637                                                                                                                  |
| Size Available:     | 15,226 SF (2,123 SF of newly renovated office)                                                                                                  |
| Year Built          | 1985                                                                                                                                            |
| Availability:       | NOW!                                                                                                                                            |
| Loading:            | 2 (14'x12') grade level doors<br>2 (12'x12') dock high doors                                                                                    |
| Power:              | 600 amps 480 volts 3 phase                                                                                                                      |
| Clear Height:       | 22 feet                                                                                                                                         |
| Zoning:             | "M" – Manufacturing                                                                                                                             |
| County / Submarket: | Hillsborough / East Tampa                                                                                                                       |
| Lot Size:           | 0.85 acres                                                                                                                                      |
| Location:           | 301 Industrial Park - 2 miles from I-4                                                                                                          |
| Construction:       | Metal with steel frame                                                                                                                          |
| Outdoor Storage:    | Fenced and secured outdoor storage in<br>the rear of property with one (1) 14'x14'<br>roll up door offering direct access into<br>the warehouse |