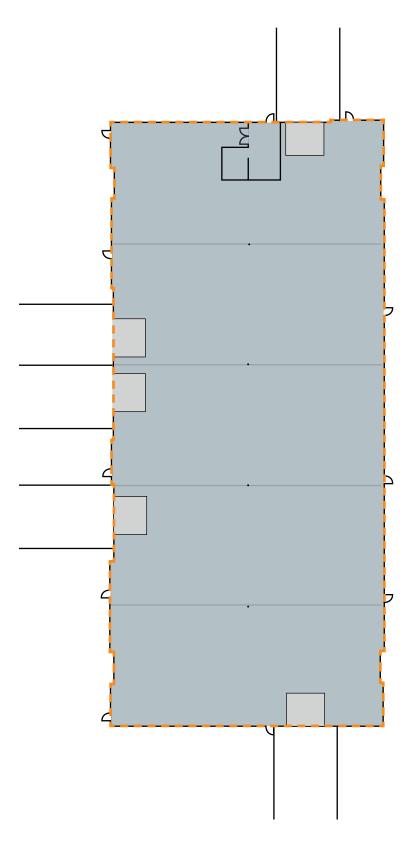

ah. Call Commercial Center offers close proximity to I-15, generous parking, 32foot clear heights and brand new concrete tilt-up construction.







### Property Photos













#### Site Plan



#### Highlights

**Lease Rate** \$1.30 NNN

**Total building SF** 210,305 SF

> Building 1 96,475 SF | 32,360 SF available & ready for tenant improvements

Building 2 90,809 SF | fully leased

Building 3 23,021 SF | Available

Divisibility 32,360 SF

Lot size 15.35 acres

**Building construction** Concrete tilt-up

Year built 2023

Clear height 32'

**Dock-high doors** 7

**Ground-level doors** 2

**Parking** 330 total spaces | 1/750 SF ratio

480 Volt-3 phase | 400-600A per suite (Varies by suite). **Power** 

### Building 1





**Building 1** 90,809 SF

## Building 3

Available 23,021 SF





# CALL COMMERCIAL CENTER

1500 NORTH 1380 WEST | OREM, UTAH 84057





**Jarrod Hunt** +1 801 787 8940 jarrod.hunt@colliers.com lana.howell@colliers.com

**Lana Howell** +1 801 453 6857

This document has been prepared by Colliers International for advertising and general information only. Colliers International makes no guarantees, representations or warranties of any kind, expressed or implied, regarding the information including, but not limited to, warranties of content, accuracy and reliability. Any interested party should undertake their own inquiries as to the accuracy of the information. Colliers International excludes unequivocally all inferred or implied terms, conditions and warranties arising out of this document and excludes all liability for loss and damages arising there