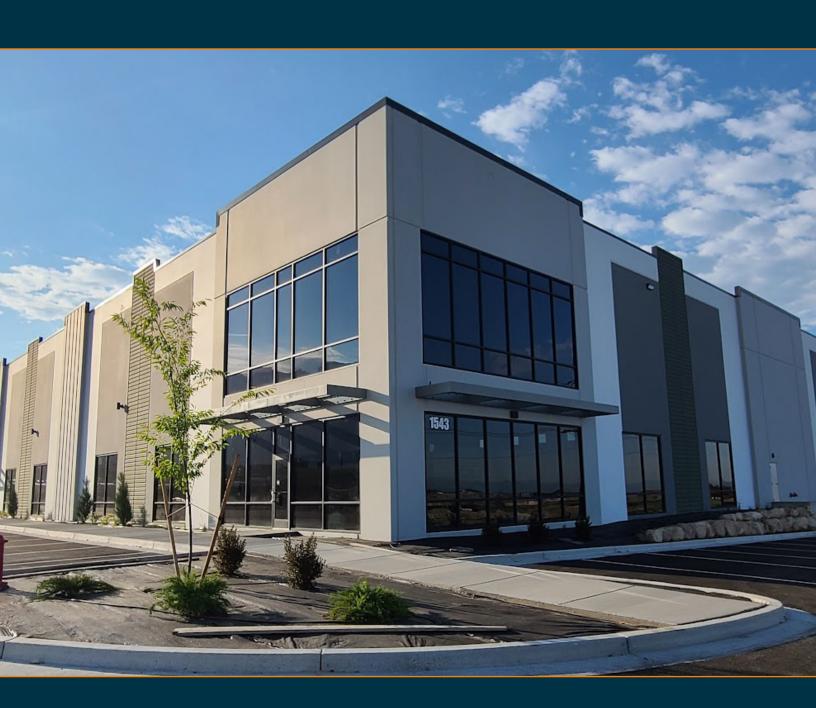

### Property Photos

### Property Description

At just over 210,000 square feet, Call Commercial Center is a three-building, 15-acre industrial park in Orem, Utah. Call Commercial Center offers close proximity to I-15, generous parking, 32foot clear heights and brand new concrete tilt-up construction.