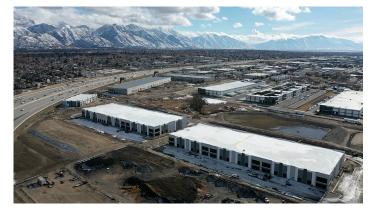

### Property Description

At just over 210,000 square feet, Call Commercial Center is a three-building, 15-acre industrial park in Orem, Utah. Call Commercial Center offers close proximity to I-15, generous parking, 32foot clear heights and brand new concrete tilt-up construction.

### Property Photos