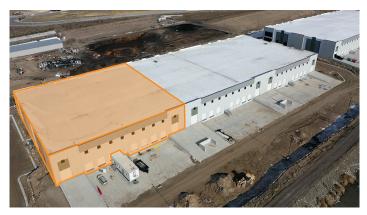

### Building 1

**Building 1** 90,809 SF

#### Highlights

**Lease Rate** \$1.30 NNN

**Total building SF** 210,305 SF

> Building 1 96,475 SF | 32,360 SF available & ready for tenant improvements

Building 2 90,809 SF | fully leased

Building 3 23,021 SF | Available