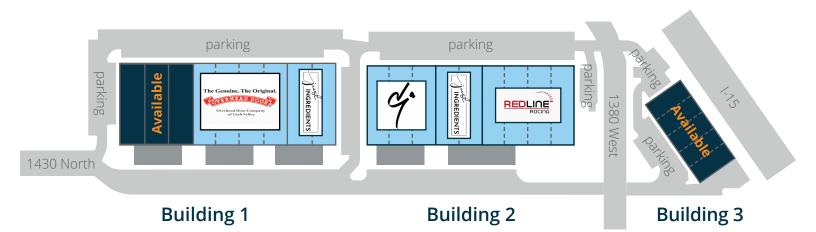

#### Site Plan

#### Highlights

**Lease Rate** \$1.30 NNN

**Total building SF** 210,305 SF

> Building 1 96,475 SF | 32,360 SF available & ready for tenant improvements

Building 2 90,809 SF | fully leased

Building 3 23,021 SF | Available

### Building 1

**Building 1** 90,809 SF

## Building 3

Available 23,021 SF