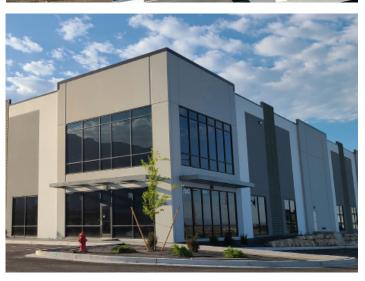

# CALL COMMERCIAL CENTER

1500 NORTH 1380 WEST | OREM, UTAH 84057









### Property Description

At just over 210,000 square feet, Call Commercial Center is a three-building, 15-acre industrial park in Orem, Utah. Call Commercial Center offers close proximity to I-15, generous parking, 32foot clear heights and brand new concrete tilt-up construction.







### Property Photos













#### Site Plan



#### Highlights

**Lease Rate** \$1.30 NNN

**Total building SF** 210,305 SF

> Building 1 96,475 SF | 32,360 SF available & ready for tenant improvements

Building 2 90,809 SF | fully leased

Building 3 23,021 SF | Available

Divisibility 32,360 SF

Lot size 15.35 acres

**Building construction** Concrete tilt-up

Year built 2023

Clear height 32'

**Dock-high doors** 7

**Ground-level doors** 2

**Parking** 330 total spaces | 1/750 SF ratio

480 Volt-3 phase | 400-600A per suite (Varies by suite). **Power** 

### Building 1





**Building 1** 90,809 SF

## Building 3

Available 23,021 SF





# CALL COMMERCIAL CENTER

1500 NORTH 1380 WEST | OREM, UTAH 84057





**Jarrod Hunt** +1 801 787 8940 jarrod.hunt@colliers.com lana.howell@colliers.com

**Lana Howell** +1 801