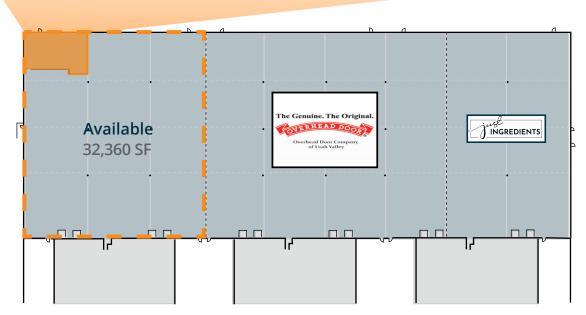

#### Highlights

**Lease Rate** \$1.30 NNN

**Total building SF** 210,305 SF

> Building 1 96,475 SF | 32,360 SF available & ready for tenant improvements

Building 2 90,809 SF | fully leased

Building 3 23,021 SF | Available

Divisibility 32,360 SF

Lot size 15.35 acres

**Building construction** Concrete tilt-up

Year built 2023

Clear height 32'

**Dock-high doors** 7

**Ground-level doors** 2

**Parking** 330 total spaces | 1/750 SF ratio