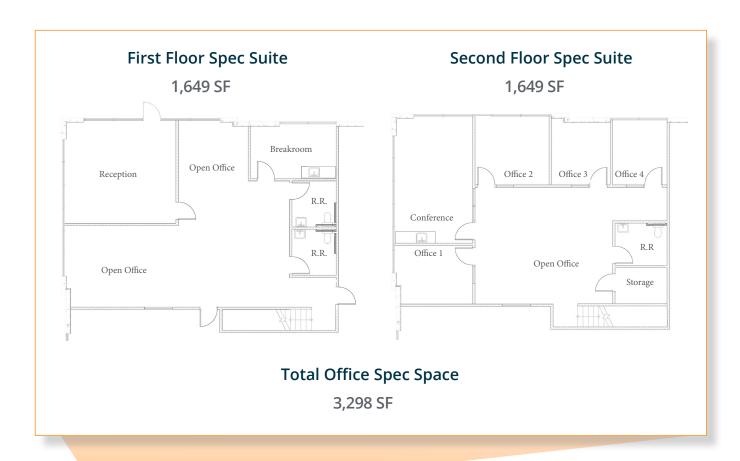

Divisibility 32,360 SF

Lot size 15.35 acres

**Building construction** Concrete tilt-up

Year built 2023

Clear height 32'

**Dock-high doors** 7

**Ground-level doors** 2

**Parking** 330 total spaces | 1/750 SF ratio