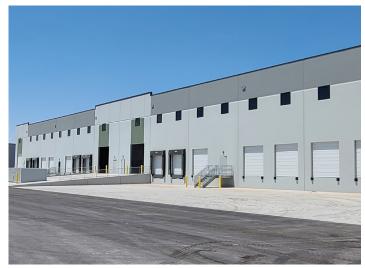

### Property Photos

Divisibility 32,360 SF

Lot size 15.35 acres

**Building construction** Concrete tilt-up

Year built 2023

Clear height 32'

**Dock-high doors** 7

**Ground-level doors** 2

**Parking** 330 total spaces | 1/750 SF ratio