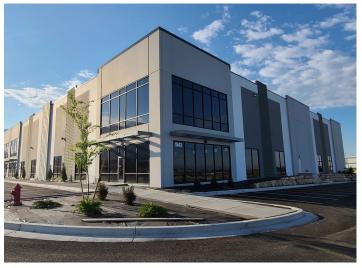

### Property Description

At just over 210,000 square feet, Call Commercial Center is a three-building, 15-acre industrial park in Orem, Utah. Call Commercial Center offers close proximity to I-15, generous parking, 32foot clear heights and brand new concrete tilt-up construction.

### Property Photos