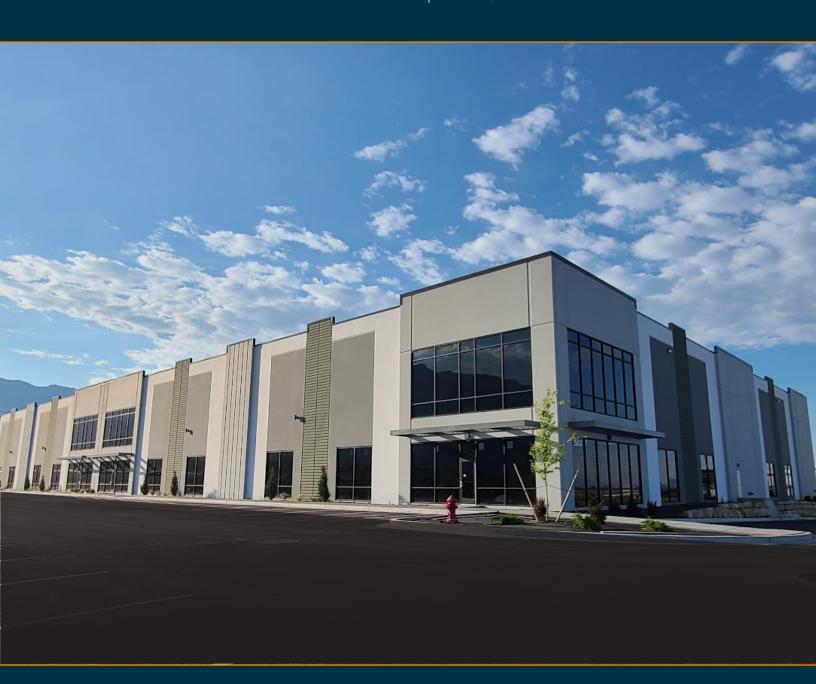

king, 32foot clear heights and brand new concrete tilt-up construction.







### Property Photos













#### Site Plan



#### Highlights

**Lease Rate** \$1.30 NNN

**Total building SF** 210,305 SF

> Building 1 96,475 SF | 32,360 SF available & ready for tenant improvements

Building 2 90,809 SF | fully leased

Building 3 23,021 SF | Available

Divisibility 32,360 SF

Lot size 15.35 acres

**Building construction** Concrete tilt-up

Year built 2023

Clear height 32'

**Dock-high doors** 7

**Ground-level doors** 2

**Parking** 330 total spaces | 1/750 SF ratio

480 Volt-3 phase | 400-600A per suite (Varies by suite). **Power** 

### Building 1





**Building 1** 90,809 SF

## Building 3

Available 23,021 SF





# CALL COMMERCIAL CENTER

1500 NORTH 1380 WEST | OREM, UTAH 84057





**Jarrod Hunt** +1 801 787 8940 jarrod.hunt@colliers.com lana.howell@colliers.com

**Lana Howell** +1 801 453 6857

This document has been prepared by Colliers International for advertising and general information only. Colliers International makes no guarantees, representations or warranties of any kind, expressed or implied, regarding the information including, but not limited to, warranties of content, accuracy and reliability. Any interested party should undertake their own inquiries as to the accuracy of the information. Colliers International excludes unequivocally all inferred or implied terms, conditions and warranties arising out of this document and excludes all liability for loss and damages arising there from. This publication is the copyrighted property of Colliers Interna