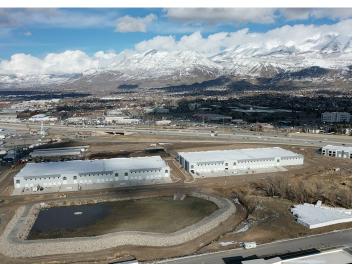

### Property Description

At just over 210,000 square feet, Call Commercial Center is a three-building, 15-acre industrial park in Orem, Utah. Call Commercial Center offers close proximity to I-15, generous parking, 32foot clear heights and brand new concrete tilt-up construction.

### Property Photos