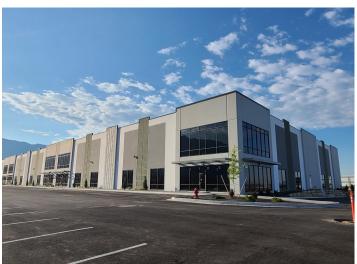

# CALL COMMERCIAL CENTER

1500 NORTH 1380 WEST | OREM, UTAH 84057









### Property Description

At just over 210,000 square feet, Call Commercial Center is a three-building, 15-acre industrial park in Orem, Utah. Call Commercial Center offers close proximity to I-15, generous parking, 32foot clear heights and brand new concrete tilt-up construction.







### Property Photos













#### Site Plan



#### Highlights

**Lease Rate** \$1.30 NNN

**Total building SF** 210,305 SF

> Building 1 96,475 SF | 32,360 SF available & ready for tenant improvements

Building 2 90,809 SF | fully leased

Building 3 23,021 SF | Available

Divisibility 32,360 SF

Lot size 15.35 acres

**Building construction** Concrete tilt-up

Year built 2023

Clear height 32'

**Dock-high doors** 7

**Ground-level doors** 2

**Parking** 330 total spaces | 1/750 SF ratio

480 Volt-3 phase | 400-600A per suite (Varies by suite). **Power** 

### Building 1





**Building 1** 90,809 SF

## Building 3

Available 23,021 SF





# CALL COMMERCIAL CENTER

1500 NORTH 1380 WEST | OREM, UTAH 84057





**Jarrod Hunt** +1 801 787 8940 jarrod.hunt@colliers.com lana.howell@colliers.com

**Lana Howell** +