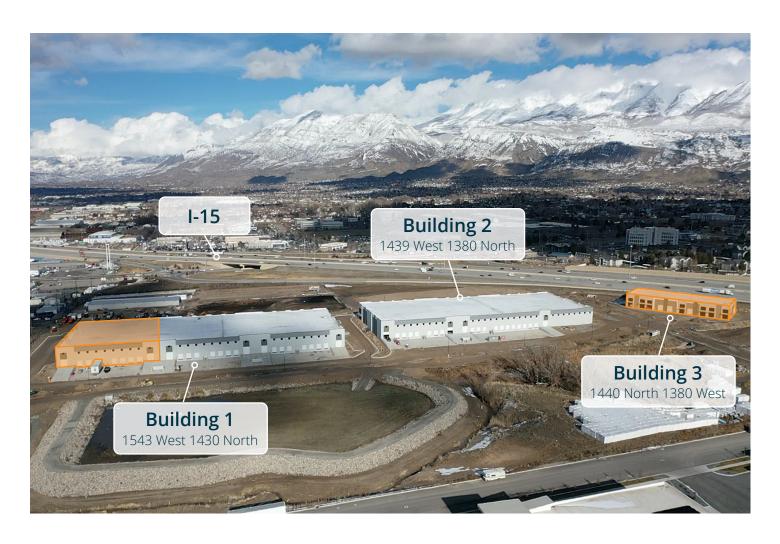

#### Site Plan

### Property Description

At just over 210,000 square feet, Call Commercial Center is a three-building, 15-acre industrial park in Orem, Utah. Call Commercial Center offers close proximity to I-15, generous parking, 32foot clear heights and brand new concrete tilt-up construction.

#### Highlights

**Lease Rate** \$1.30 NNN

**Total building SF** 210,305 SF

> Building 1 96,475 SF | 32,360 SF available & ready for tenant improvements

Building 2 90,809 SF | fully leased

Building 3 23,021 SF | Available