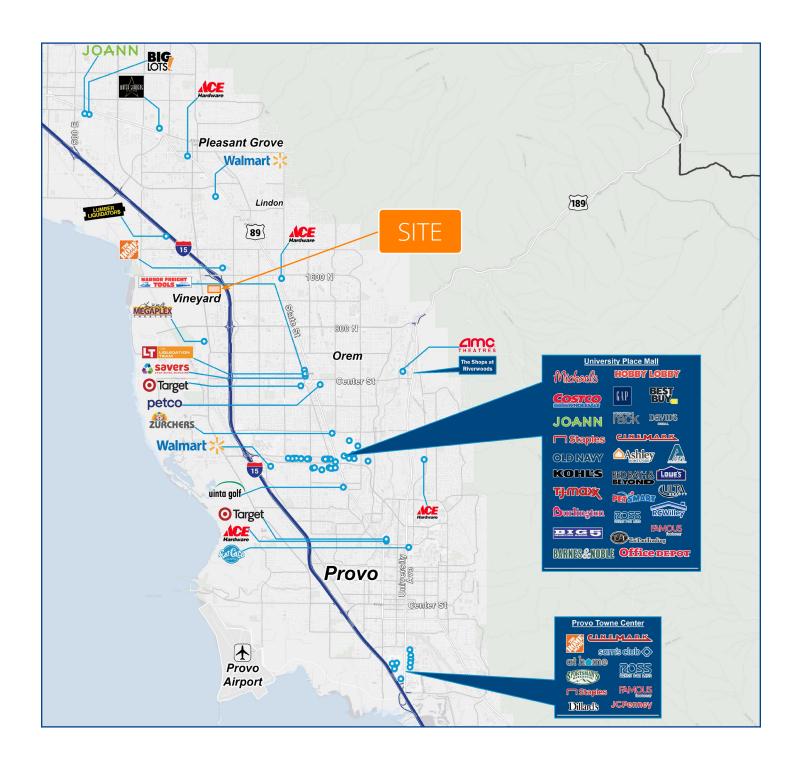

### Property Description

At just over 210,000 square feet, Call Commercial Center is a three-building, 15-acre industrial park in Orem, Utah. Call Commercial Center offers close proximity to I-15, generous parking, 32foot clear heights and brand new concrete tilt-up construction.