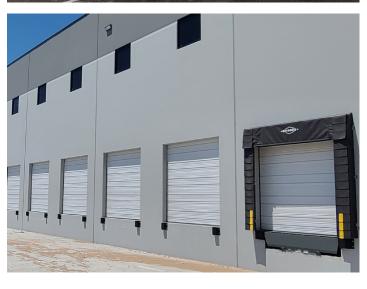

# CALL COMMERCIAL CENTER

1500 NORTH 1380 WEST | OREM, UTAH 84057









### Property Description

At just over 210,000 square feet, Call Commercial Center is a three-building, 15-acre industrial park in Orem, Utah. Call Commercial Center offers close proximity to I-15, generous parking, 32foot clear heights and brand new concrete tilt-up construction.







### Property Photos













#### Site Plan



#### Highlights

**Lease Rate** \$1.30 NNN

**Total building SF** 210,305 SF

> Building 1 96,475 SF | 32,360 SF available & ready for tenant improvements

Building 2 90,809 SF | fully leased

Building 3 23,021 SF | Available

Divisibility 32,360 SF

Lot size 15.35 acres

**Building construction** Concrete tilt-up

Year built 2023

Clear height 32'

**Dock-high doors** 7

**Ground-level doors** 2

**Parking** 330 total spaces | 1/750 SF ratio

480 Volt-3 phase | 400-600A per suite (Varies by suite). **Power** 

### Building 1





**Building 1** 90,809 SF

## Building 3

Available 23,021 SF





# CALL COMMERCIAL CENTER

1500 NORTH 1380 WEST | OREM, UTAH 84057





**Jarrod Hunt** +1 801 787 8940 jarrod.hunt@colliers.com lana.howell@colliers.com

**Lana Howell** +1 80