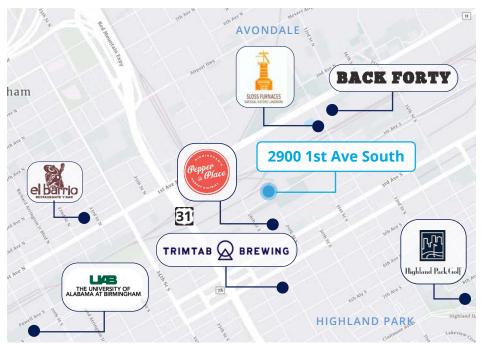

54 free parking spaces

Enjoy stunning views of Sloss Furnace and the CBD Skyline from the exquisite rooftop patio

Live/Work/Play Opportunity Highlights:

Convenient and easy access to Pepper Place, Lakeview and Avondale

## Location