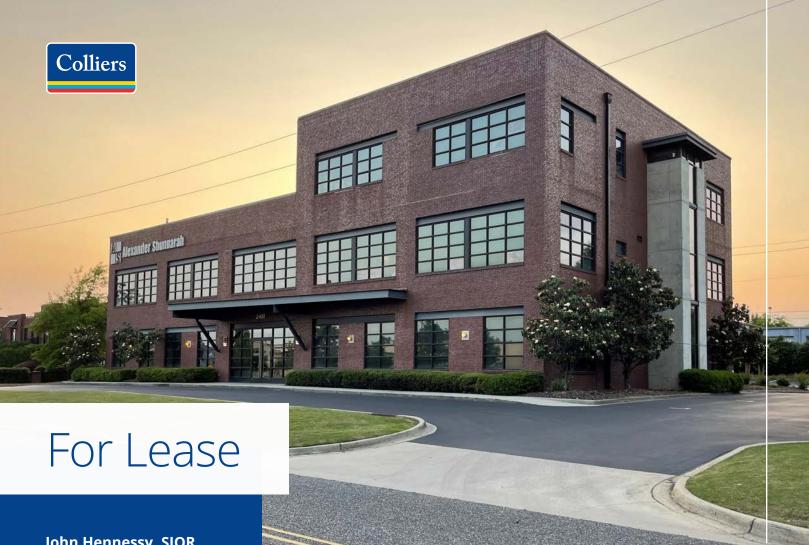

# Single-Tenant Opportunity in Pepper Place

2900 1st Avenue South, Birmingham, AL 35233

- 20,160 SF consisting of 16,800 SF of office and 3,360 SF of residential penthouse
- Opportunity for a true live/work/play experience
- Prime location in Pepper Place
- Excellent building signage opportunity
- 54 parking spaces on-site

### 2900 1st Avenue South

2900 1st Ave South Address:

Birmingham, AL 35233

20,160 SF (16,800 SF office + 3,360 SF **Building Size:** 

residential penthouse)

Lease Rate: \$27.50/SF + utilities and janitorial