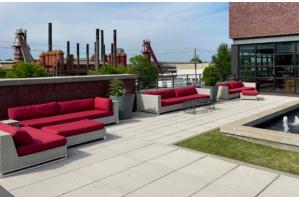

54 free parking spaces

Enjoy stunning views of Sloss Furnace and the CBD Skyline from the exquisite rooftop patio

Live/Work/Play Opportunity Highlights:

Convenient and easy access to Pepper Place, Lakeview and Avondale