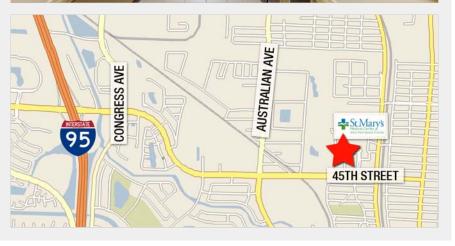

# **Medical Pavilion**

927 45<sup>th</sup> Street West Palm Beach, FL 33407

#### **Property Features**

- Immediate occupancy
- Built-out medical/office suites
- Premier space prominently located on the St. Mary's Medical Center Campus, with on-campus hospital
- Competitive lease rates
- Generous tenant improvement allowances available
- Located east of I-95 and less than ½ mile to US Highway 1
- Minutes to I-95, downtown West Palm Beach, and the Palm Beach International Airport
- Owned and Professionally Managed by Health Care REIT