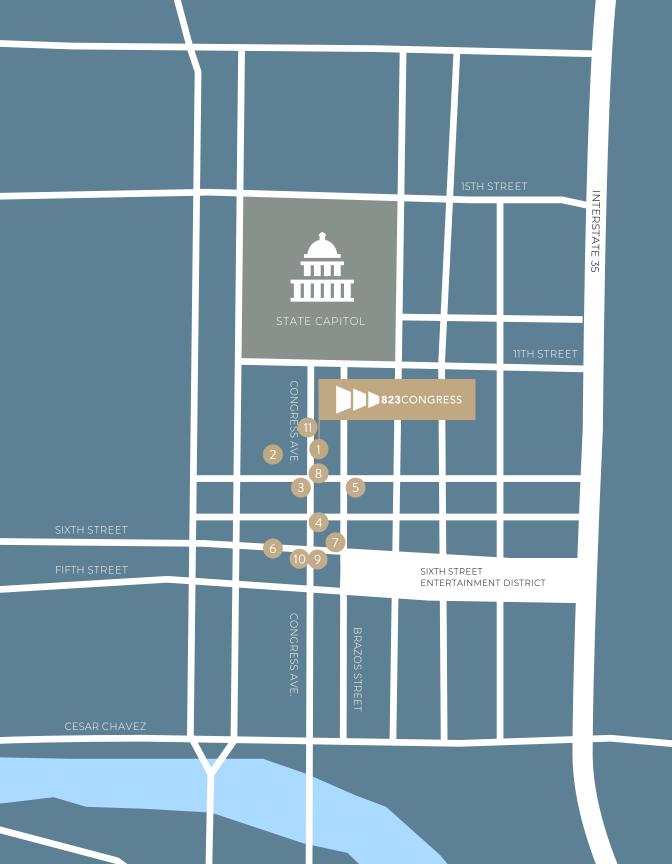

# CAPITOL PROXIMITY, URBAN VITALITY

With the Capitol as our backdrop, tenants enjoy stunning views and a sense of connection to the city's vibrant energy. Embrace the dynamic atmosphere of downtown Austin, where thriving businesses, trendy eateries, and cultural attractions converge. Our prime location ensures easy access to transportation hubs, renowned entertainment venues and a plethora of amenities, making it the ideal setting for companies seeking to make their mark in the heart of Texas.

1 823 CONGRESS

- 7 THE DRISKILL
- 2 PERRY'S STEAKHOUSE
- 8 CHIPOTLE
- 3 HIGHER GROUND
- 9 CAVA

4 CAROLINE

10 VELVET TACO

5 OMNI HOTEL

11 QUATTRO GATTI RISTORANTE E PIZZERIA

6 CHICK-FIL-A