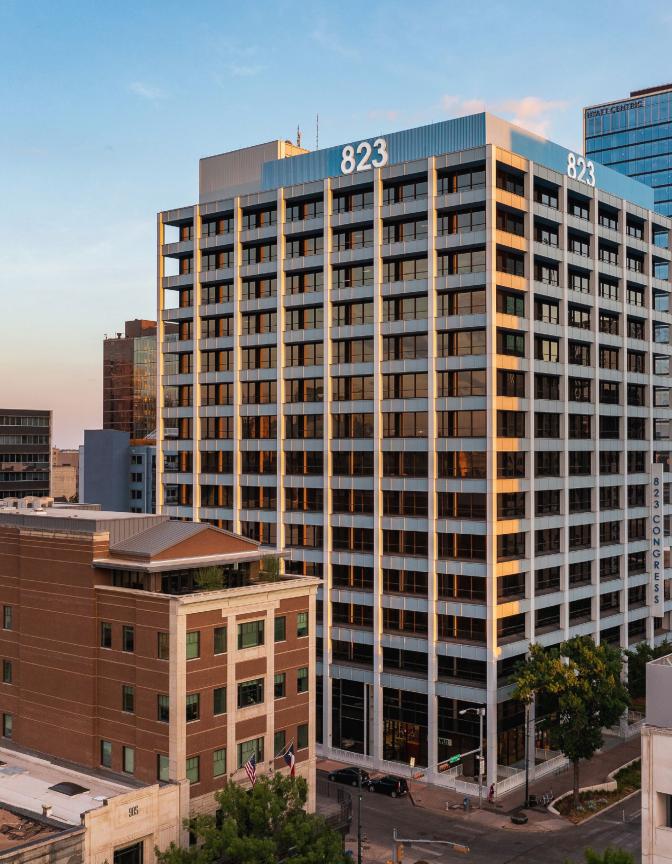

# SPACE TO CUSTOMIZE, TIME TO OPTIMIZE.

823CONGRESS

823 CONGRESS IS AN ICONIC DOWNTOWN AUSTIN OFFICE TOWER LOCATED ON THE CORNER OF CONGRESS AVENUE AND 9TH STREET JUST STEPS FROM THE TEXAS STATE CAPITOL.

Located in the bustling Central Business District, the building boasts flexible suite sizes and a stellar location, so users have more space to spread out and more opportunities to save time. Originally built in 1974, the landmark tower has recently undergone major renovations, including a new conference center, tenant lounge, and gym with showers, as well as upgraded elevator cabs, corridors, restrooms, and a new modern lobby. To round out the reno, a thoughtfully designed pocket park sprinkled with beautiful foliage and outdoor seating sits along the street frontage creating an urban activation and pedestrian gathering space.