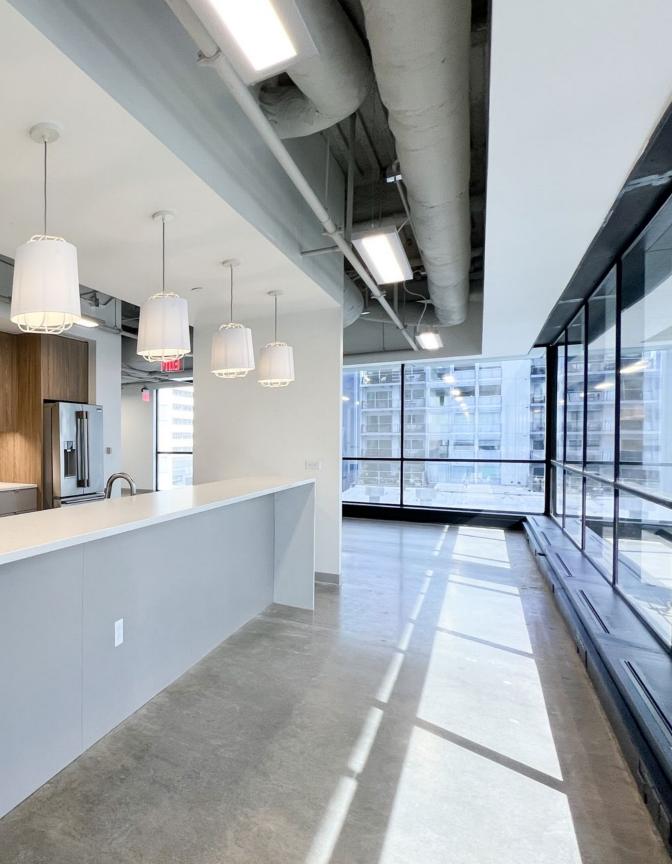

# THE ADVANTAGE OF SPACE & TIME

Floor-to-ceiling windows inspire invigorating workspaces by bringing in natural light and showcasing the surrounding city views while common conference rooms create space for seamless collaboration.

With its sweeping views of the Capitol, Downtown, and the Hill Country and its proximity to countless restaurants, retail, and nightlife, 823 Congress is an ideal workplace for companies seeking space, time, and amenities in the heart of Downtown Austin.