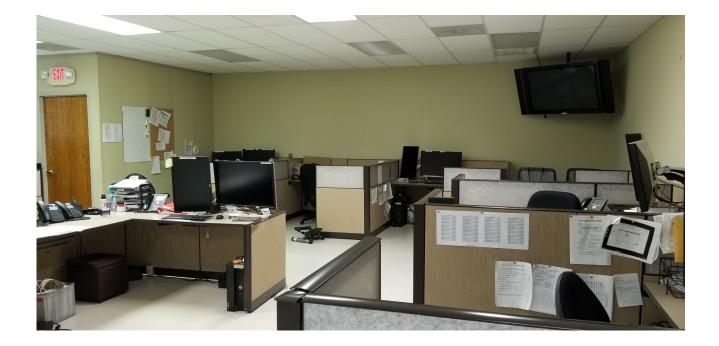

### Amenities

- 100% office fitup
- 100% heated and cooled
- Easy access to Research Triangle Park and Raleigh-Durham International Airport
- Building signage available
- Three private offices
- Conference room
- Reception area
- Two bathrooms
- Breakroom
- Very large open space for desk cubicles or training area
- Move-in condition
- New LED lights throughout