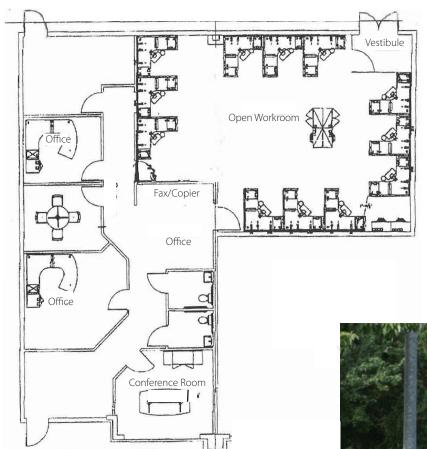

---------------------------------------------------------------------------------------------------------|
| Location       | Close proximity to Cary Parkway and<br>Weston Parkway                                                      |
| Available Date | October 1, 2019                                                                                            |
| Available      | 2,800 sf                                                                                                   |
| Rental Rate    | \$14.00/sf or \$3,267/month, mg.<br>Landlord pays TICAM and water;<br>tenant pays utilities and janitorial |





Senior Vice President 919.420.1562 michael.vulpis@avisonyoung.com

**Michael Vulpis** 

Platinum member

## 136 Quade Drive Cary, NC 27513

### Floor Plan

2,800 SF Available



### Amenities

- 100% office fitup
- 100% heated and cooled
- Easy access to Research Triangle Park and Raleigh-Durham International Airport
- Building signage available
- Three private offices
- Conference room
- Reception area
- Two bathrooms
- Breakroom
- Very large open space for desk cubicles or training area
- Move-in condition
- New LED lights throughout





Michael Vulpis Senior Vice President 919.420.1562 michael.vulpis@avisonyoung.com 5440 Wade Park Boulevard, Suite 200 | Raleigh, NC 27607 | 919.785.3434 | avisonyoung.com

The information contained herein was obtained from sources believed reliable; however, Avison Young makes no guarantees, warranties, or representations as to the completeness or accuracy thereof. The presentation of this property is submitted subject to erro