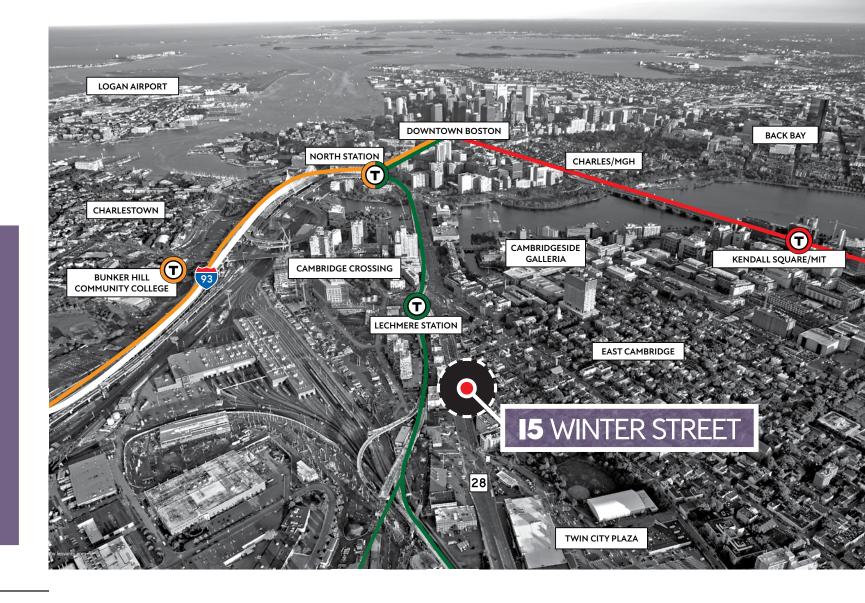

### **CONVENIENTLY LOCATED &** TRANSIT-ORIENTED

### NEIGHBORHOOD AMENITIES

Steps from MBTA's Lechmere T Station.

Conveniently located to Cambridge Crossing, Kendall Square, MIT, and Downtown Boston.

Within walking distance of significant restaurant and retail amenities.