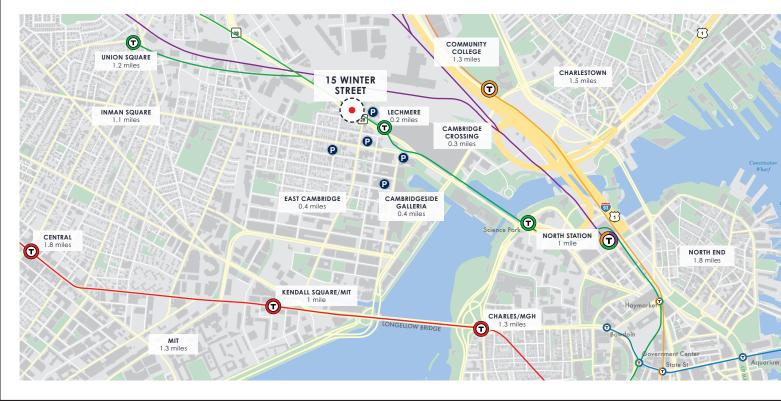

### **CONVENIENTLY LOCATED &** TRANSIT-ORIENTED

### NEIGHBORHOOD AMENITIES

Steps from MBTA's Lechmere T Station.

Conveniently located to Cambridge Crossing, Kendall Square, MIT, and Downtown Boston.

Within walking distance of significant restaurant and retail amenities.

Ample onsite parking.

JUSTIN D. HARLOW 617.850.9613 jharlow@bradvisors.com ROBERT F. LECLAIR 617.850.9614 rleclair@bradvisors.com