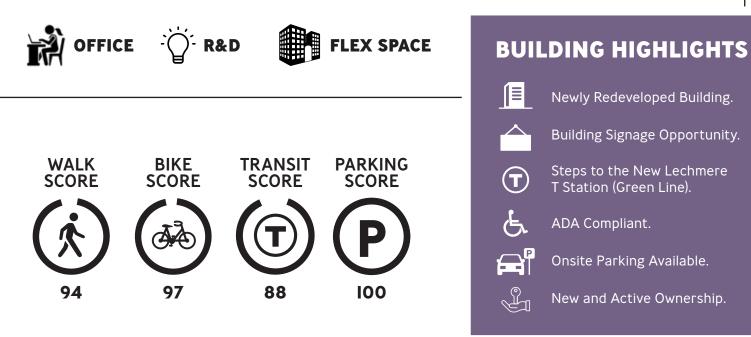

### NEIGHBORHOOD AMENITIES

Steps from MBTA's Lechmere T Station.

Conveniently located to Cambridge Crossing, Kendall Square, MIT, and Downtown Boston.

Within walking distance of significant restaurant and retail amenities.

Ample onsite parking.

JUSTIN D. HARLOW 617.850.9613 jharlow@bradvisors.com ROBERT F. LECLAIR 617.850.9614 rleclair@bradvisors.com