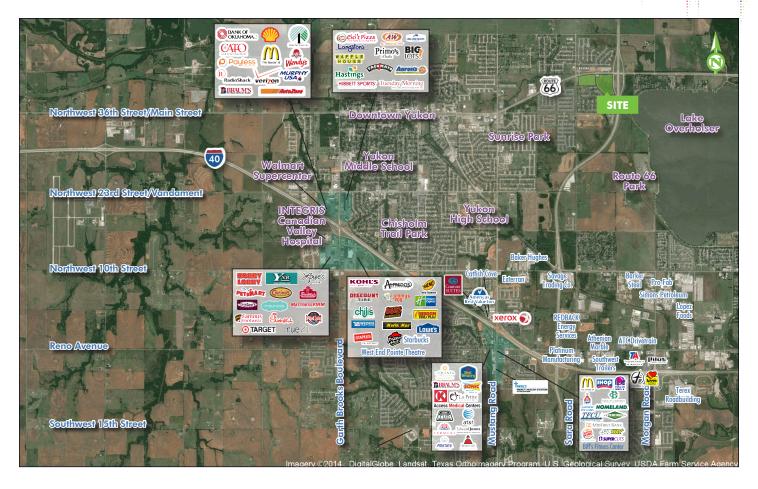

#### HARD CORNER - HIGHWAY FRONTAGE - RETAIL/MIXED USE LAND

Located on the Southwest corner of 39th Street (Highway 66) and the Kilpatrick Turnpike in Oklahoma City, Oklahoma. This site is situated along the main corridor of Highway 66 which connects El Reno, Yukon, Mustang and other western Oklahoma Towns to Oklahoma City Metro retail destinations. The Kilpatrick Turnpike, which runs along the eastern side of the property carries traffic to the Quail Springs Mall Corridor and other parts of Oklahoma City.

#### **Traffic Counts**

| John Kilpatrick Turnpike | 29,420 ADT |
|--------------------------|------------|
| Route 66                 | 17,100 ADT |

Source: Oklahoma Department of Transportation