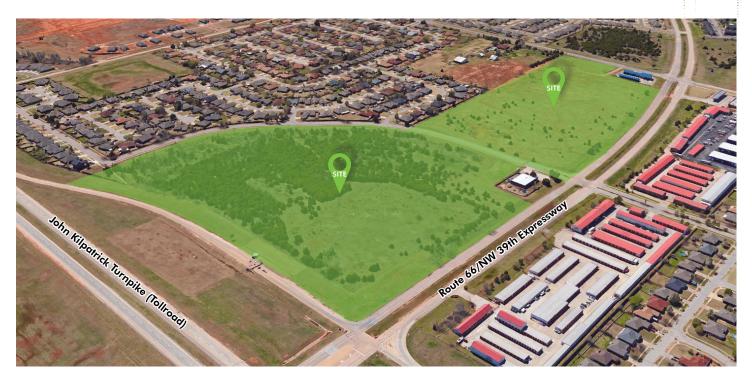

# ±43.55 ACRES - HARD CORNER HIGHWAY FRONTAGE - RETAIL/MIXED USE

SW CORNER OF HIGHWAY 66 & KILPATRICK TURNPIKE, OKLAHOMA CITY, OK 73099

#### HARD CORNER - HIGHWAY FRONTAGE - RETAIL/MIXED USE LAND

Located on the Southwest corner of 39th Street (Highway 66) and the Kilpatrick Turnpike in Oklahoma City, Oklahoma. This site is situated along the main corridor of Highway 66 which connects El Reno, Yukon, Mustang and other western Oklahoma Towns to Oklahoma City Metro retail destinations. The Kilpatrick Turnpike, which runs along the eastern side of the property carries traffic to the Quail Springs Mall Corridor and other parts of Oklahoma City.

#### + Highlights:

- Utilities available at site
- 1,842' of frontage on Highway 66
- Zoned PUD, C-2, C-3, O-2, and R-4