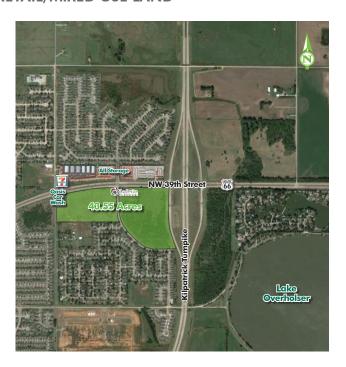

## ±43.55 ACRES TURNPIKE FRONTAGE

#### HARD CORNER - HIGHWAY FRONTAGE - RETAIL/MIXED USE LAND

Located on the Southwest corner of 39th Street (Highway 66) and the Kilpatrick Turnpike in Oklahoma City, Oklahoma. This site is situated along the main corridor of Highway 66 which connects El Reno, Yukon, Mustang and other western Oklahoma Towns to Oklahoma City Metro retail destinations. The Kilpatrick Turnpike, which runs along the eastern side of the property carries traffic to the Quail Springs Mall Corridor and other parts of Oklahoma City.

**+ Land Size:** ±43.55 acres\*

+ Price: \$2.50 per square foot